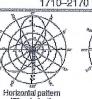

General specifications:

See reverse for order information.

| Frequency range                      | 806-960 MHz                                                                                                |  |  |  |  |
|--------------------------------------|------------------------------------------------------------------------------------------------------------|--|--|--|--|
| madento) tenda                       | 1710–2170 MHz                                                                                              |  |  |  |  |
| VSWR                                 | <1.5:1                                                                                                     |  |  |  |  |
| Impedance                            | 50 ohms                                                                                                    |  |  |  |  |
| Intermodulation (2x20w)              | M3: <-150 dBc                                                                                              |  |  |  |  |
| Polarization                         | +45° upper and lower band<br>-45° upper and lower band                                                     |  |  |  |  |
| Connector                            | 6 x 7-16 DIN female                                                                                        |  |  |  |  |
| lsolation intrasystem<br>intersystem | >30 dB<br>>40 dB (806-960 // 1710-2170 MHz)                                                                |  |  |  |  |
| Radome color                         | Brown, gray or dark gray (custom colors available at additional cost)                                      |  |  |  |  |
| Weight                               | 50 lb (22.7 kg)                                                                                            |  |  |  |  |
| Heighi                               | 24 inches (609 mm)                                                                                         |  |  |  |  |
| Redome diameter                      | 16 inches (407 mm)                                                                                         |  |  |  |  |
| Sauivalent flat plate area           | 1.6 ft² (0.148 m²)                                                                                         |  |  |  |  |
| Wind survival rating*                | 100 mgh (160 kph)                                                                                          |  |  |  |  |
| Shipping dimensions                  | 32 x 20 x 19 inches<br>(813 x 508 x 483 mm)                                                                |  |  |  |  |
| Shipping weight                      | 52 lb (23.5 kg)                                                                                            |  |  |  |  |
| Mounting                             | Designed to be mounted on top of a vilility pole using a costom mounting bracker surplied by the customer. |  |  |  |  |

Specifications: 806-866 MHz 824-694 MHz \$80-960 MHz 1710-1680 MHz 1850-1990 MHz Gain 11.1 四 114郎 11.8 dEi 12.5 dBi 13.9 dBi Front-to-back ratio (160° ± 90°) >23 dB (ca-polar) >23 dB (co-polar) >25 dB (co-polar) >20 dB (total power) >20 dB (total power) >22 dB (total power >25 dB (co-polar) >25 dB (co-polar) >25 dB (co-polar) >22 dB (colal power) >22 dB (colal power) >22 dB (colal power) Maximum input power 250 waits (at 50°C) 250 waits (at 50°C) 250 waits (at 50°C) 200 waits (at 50°C) 200 waits (at 50°C) 200 waits (at 50°C) +45° and -45° polerization 67° (helf-power) 66° (helf-power) 64° (helf-power) fromzontel bearnwidth 66° (half-power) 60° (half-power) 60° (half-power) +45° and -45° polarization vertical beamwidth 34° (half-power) 93° (half-power) 90° (hali-power) 20" (half-power) (8º (half-power) 17.5º (half-power) Cross polar ratio Main direction 25 d8 (typical) >10 d8 25 dB (typical) >10 dB