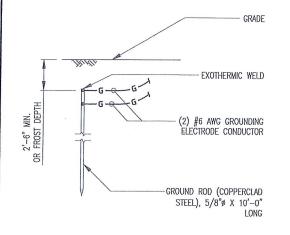

GROUND ROD DETAIL SCALE: NTS

GROUND ROD TO BE DRIVEN 10' VERTICALLY.

ANTENNA GROUNDING SCHEMATIC

SCALE: NTS

15-0160

Exhibit 4 Page 6 of 7

SHROUD KIT LOSH-BBU-1 GROUND MOUNT

300 CROWN OAK CENTRE DRIVE LONGWOOD, FL 32750 TEL: 407.260.0231 FAX: 407.260.0749 FL COA#: 26983