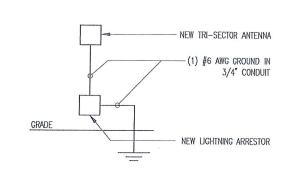

GROUND ROD DETAIL SCALE: NTS

GROUND ROD TO BE DRIVEN 10' VERTICALLY.

ANTENNA GROUNDING SCHEMATIC

SCALE: NTS

15-0160

Exhibit 4 Page 6 of 7

SHROUD KIT LOSH-BBU-1 GROUND MOUNT

300 CROWN OAK CENTRE DRIVE LONGWOOD, FL 32750 TEL: 407.260.0231 FAX: 407.260.0749 FL COA#: 26983