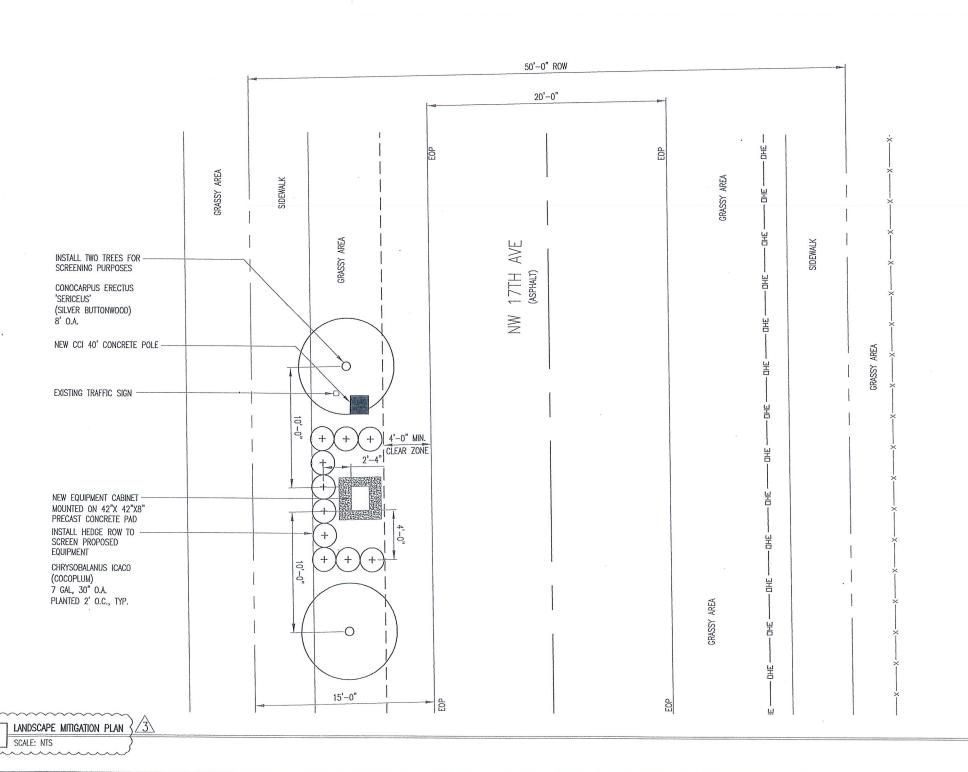

SERVICE ALERT CALL TOLL FREE 1-800-432-4770 48 HOURS BEFORE

> 15-0160 Page 2 of 7

Page 3 of 7

- LANDSCAPE NOTES:

  1. ALL PLANT MATERIAL SHALL CONFORM TO THE STANDARDS FOR FLORIDA NO. 1 OR BETTER, AS GIVEN IN "GRADES AND STANDARDS FOR NURSERY PLANTS" PART I, 1963, AND PART 11, STATE OF FLORIDA, DEPARTMENT OF AGRICULTURE, TALLAHASSEE, FLORIDA.
- 2. IT SHALL BE THE RESPONSIBILITY OF THE LANDSCAPE CONTRACTOR TO VERIFY LOCATION OF ALL UNDERGROUND UTILITIES PRIOR TO BEGINNING WORK.
- ALL PLANT BEDS TO RECEIVE 10" OF 50/50 MIX. 50% SAND, 50% MUCK.

  IT SHALL BE THE RESPONSIBILITY OF THE LANDSACPE CONTRACTOR TO PROVIDE A SMOOTH UNIFORM GRADE PRIOR TO INSTALLING SOD.
- ALL MULCH TO BE 'FLORAMULCH' MELALEUCA MULCH.
- ALL TREES TO BE STAKED IN THE FIELD WITH APPROVED NURSERY STANDARD METHODS.
- 7. TREES/PALMS SHALL BE INSTALLED A MIN. OF 3' FROM UNDERGROUND UTILITIES.

MANHOLE

POLE

---- REPRESENTS NOTE SHT E7 REPRESENTS SHEET#

LANDSCAPE MITIGATION PLAN CENTERLINE OF ROAD PROPOSED WOOD UTILITY POLE

SHEET NUMBER: PROPOSED CONCRETE UTILITY

C1.1

15-0160 Page 4 of 7

15-0160 Page 5 of 7