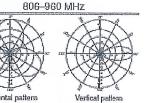

# KOTHREIT SCALA DIVISION

Kathrein's dual band antennas are ready for 3/G applications, covering all existing wireless bands as well as all spectrum under consideration for future systems, AMPS, PCS and 3G/UMTS.

- Wide band operation.
- Exceptional intermodulation characteristics.
- · High strength liberglass radome.
- \* Internal diplexers allow the +45° polarization (upper and lower bands) to be combined on one connector and the 45° polarization (upper and lower bands) to be combined on a second connector for each antenna.

General specifications:

See reverse for order information.

| Frequency range                      | 806-960 MHz                                                                                                |  |  |  |  |
|--------------------------------------|------------------------------------------------------------------------------------------------------------|--|--|--|--|
| madento) tenda                       | 1710–2170 MHz                                                                                              |  |  |  |  |
| VSWR                                 | <1.5:1                                                                                                     |  |  |  |  |
| Impedance                            | 50 ohms                                                                                                    |  |  |  |  |
| Intermodulation (2x20w)              | M3: <-150 dBc                                                                                              |  |  |  |  |
| Polarization                         | +45° upper and lower band<br>-45° upper and lower band                                                     |  |  |  |  |
| Connector                            | 6 x 7-16 DIN female                                                                                        |  |  |  |  |
| lsolation intrasystem<br>intersystem | >30 dB<br>>40 dB (806-960 // 1710-2170 MHz)                                                                |  |  |  |  |
| Radome color                         | Brown, gray or dark gray (custom colors available at additional cost)                                      |  |  |  |  |
| Weight                               | 50 lb (22.7 kg)                                                                                            |  |  |  |  |
| Heighi                               | 24 inches (609 mm)                                                                                         |  |  |  |  |
| Redome diameter                      | 16 inches (407 mm)                                                                                         |  |  |  |  |
| Sauivalent flat plate area           | 1.6 ft² (0.148 m²)                                                                                         |  |  |  |  |
| Wind survival rating*                | 100 mgh (160 kph)                                                                                          |  |  |  |  |
| Shipping dimensions                  | 32 x 20 x 19 inches<br>(813 x 508 x 483 mm)                                                                |  |  |  |  |
| Shipping weight                      | 52 lb (23.5 kg)                                                                                            |  |  |  |  |
| Mounting                             | Designed to be mounted on top of a vilility pole using a costom mounting bracker surplied by the customer. |  |  |  |  |

Specifications: 806-866 MHz 824-694 MHz \$80-960 MHz 1710-1680 MHz 1850-1990 MHz Gain 11.1 四 114郎 11.8 dEi 12.5 dBi 13.9 dBi Front-to-back ratio (160° ± 90°) >23 dB (ca-polar) >23 dB (co-polar) >25 dB (co-polar) >20 dB (total power) >20 dB (total power) >22 dB (total power >25 dB (co-polar) >25 dB (co-polar) >25 dB (co-polar) >22 dB (colal power) >22 dB (colal power) >22 dB (colal power) Maximum input power 250 waits (at 50°C) 250 waits (at 50°C) 250 waits (at 50°C) 200 waits (at 50°C) 200 waits (at 50°C) 200 waits (at 50°C) +45° and -45° polerization 67° (helf-power) 66° (helf-power) 64° (helf-power) fromzontel bearnwidth 66° (half-power) 60° (half-power) 60° (half-power) +45° and -45° polarization vertical beamwidth 34° (half-power) 93° (half-power) 90° (hali-power) 20" (half-power) (8º (half-power) 17.5º (half-power) Cross polar ratio Main direction 25 d8 (typical) >10 d8 25 dB (typical) >10 dB