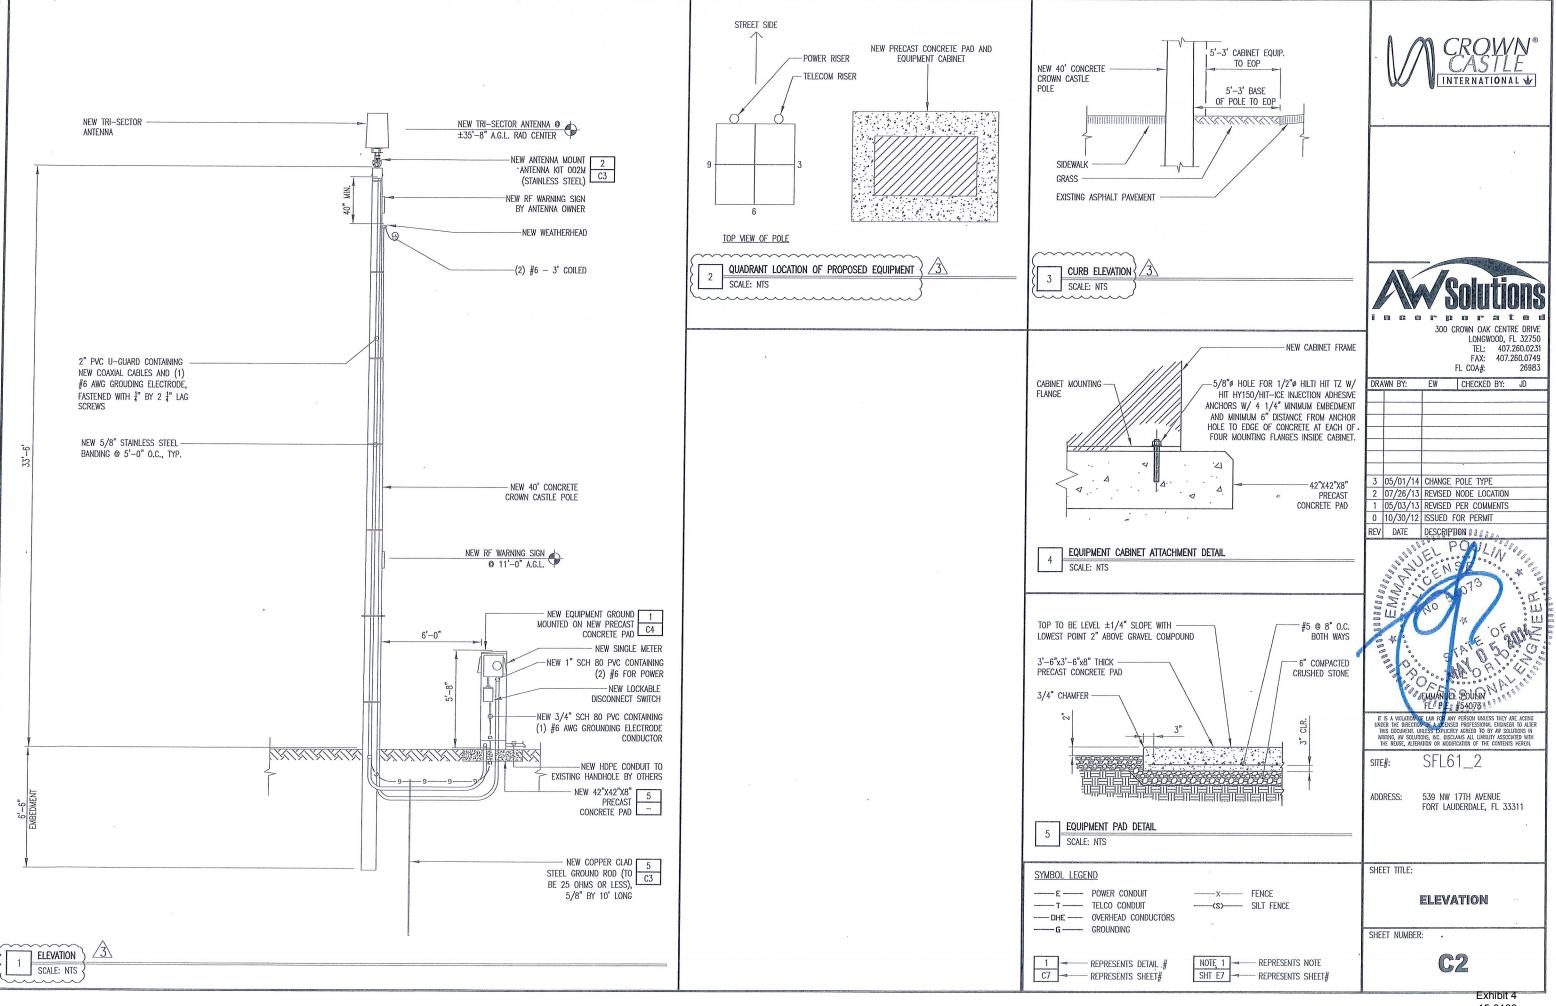

CLIENT:

**CROWN CASTLE** SFL61 2

ADDRESS:

CLIENT SITE ID#:

539 NW 17TH AVENUE FORT LAUDERDALE, FLORIDA 33311

SITE TYPE:

**DIRECTIONS** 

**NEW CROWN CASTLE 40' CONCRETE POLE** 

## DESIGN CRITERIA;

1. FLORIDA BUILDING CODE 2010 AND ASCE 7-10. WIND LOAD PER ASCE 7-10. ULTIMATE WIND SPEED: 170 MPH.

26983

- BUILDING RISK CATEGORY: II. WIND EXPOSURE: C.
- A. EQUIPMENT WEIGHT PER MANUFACTURER DATA.
- SEISMIC LOAD DOES NOT GOVERN THIS DESIGN.

SHEET SHEET DESCRIPTION T1 TITLE SHEET **INDEX** 

| T1   | TITLE SHEET               | 3 |
|------|---------------------------|---|
| C1   | SITE PLAN                 | 3 |
| C1.1 | LANDSCAPE MITIGATION PLAN | 3 |
| C2   | ELEVATION                 | 3 |
| C3   | DETAILS                   | 1 |
| C4   | DETAILS                   | 1 |
| SP1  | SPECIFICATIONS            | 1 |
| SP2  | SPECIFICATIONS            | 1 |

300 CROWN OAK CENTRE DRIVE LONGWOOD, FL 32750 TEL: 407.260.0231 FAX: 407.260.0749 FL COA#: 26983

| DIV | tinit Di. | E-11        | CHLORED   | D 1. | UD |
|-----|-----------|-------------|-----------|------|----|
|     |           |             |           |      |    |
|     |           |             |           |      |    |
|     |           |             | ····      |      |    |
| 3   | 05/01/14  | CHANGE P    | OLE TYPE  |      |    |
| 2   | 07/26/13  |             |           |      |    |
| 1   | 05/03/13  | REVISED F   | ER COMM   | ENTS |    |
| 0   | 10/30/12  | ISSUED FO   | OR PERMIT |      |    |
| REV | DATE      | DESCRIPTION | ON        |      |    |

SFL61\_2

539 NW 17TH AVENUE

FORT LAUDERDALE, FL 33311

SHEET TITLE:

TITLE SHEET

SHEET NUMBER:

NW 13th St HW 12th Ct NW 1255 NE 128 를 NW 12th St 를 ₹ NW 11th PL NETTH St NE 11 th St MW 11th St > Mt Olive Gardens NW 10th FI Apartments NW 6th Ct RW 6t5 Ct MW Toda FI NW 6th Ct. (B38) E Sunrise Blvd W Sunrise Blvd (838) (838) W Sunrise Blvd (838) W Sunrise Blvd (838) (1) lvd (838) IN GU PL NW 9th PI NW 9th PI Playground 著 글 g NW em st & (3) MW 9th 51 NW 8th Pl NW 6th Ct NOW BUILST True Pentecostal Ray's A Church of God MW 785 PI NW 5th St NW 6th St NE7th St INW 7th St 🕺 the 6th Pl NW 6th Ct 1 NW 6th St Pizza & Chipotle NW 6th St ican-American search Library Cultural Center NW 6th St NW 50 CI (5) Feldman Park NW 5th Ct 3 **NODE 61 2** NW 5th St NW 5th St MW 5th St Basketball uderdale demorial Gardens NW 4th St NW 2rd Ct NW 3rd St NW 2nd St Fort Lauderdale City Manager NW 2nd St (IA) NW 1st St : NW 1st St ₹ (842) (847) W Broward Blvd 121 31 W Broward Blvd (842) W Broward Blvd (842) ward Blvd SW 1st St Fort Lauderdale V lat St Himmarshee St SW 2nd St Fort Lauderdale Broward Fort Lauderdale Downtown Helistop SW 2nd St Middle St SW 2nd Ct nd Ct ard St SITE#: ire Ci n St Sunget Map SW 4th St Amtrak Las Olas Wal Station-FTL SW 4th Ct (1) SW 5th St SW Sth Ct gW 5th Cr SW 5th PI 1 SW Stu P SE 6th Ct SE 7th St (5) Athletic Field **DRIVING** GENERAL VICINITY MAP SPECIFIC LOCATION MAP