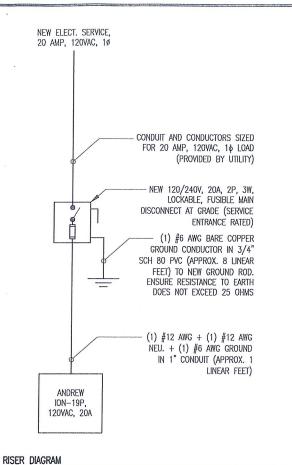

### SCALE: NTS

- SHORT CIRCUIT CURRENT RATING OF FUSIBLE MAIN DISCONNECT: 100kA PER FLORIDA BUILDING CODE 2010: FEEDER CONDUCTORS ARE SIZED FOR A
- MAXIMUM VOLTAGE DROP OF 2% AT DESIGN LOAD OF 20A. PER FLORIDA BUILDING CODE 2010: BRANCH CIRCUIT CONDUCTORS ARE SIZED
- FOR A MAXIMUM VOLTAGE DROP OF 3% AT DESIGN LOAD. HOWEVER, THIS DESIGN CONTAINS NO BRANCH CIRCUITS.
- ALL CONDUCTORS ARE TO BE COPPER WIRE WITH INSULATION TYPE XHHW.
  ALL ABOVE GRADE CONDUIT IS TO BE UV RESISTANT SCHEDULE 80 PVC. ALL BELOW GRADE CONDUIT IS TO BE SCHEDULE 40 PVC.

SEPARATION DIMENSION TO BE VERIFIED WITH LOCAL UTILITY CO. REQUIREMENTS. CONDUIT/TUBING CONTAINING FIBER OPTIC CABLING TO BE FILLED WITH GEL TO PREVENT WATER PENETRATION, COMMONLY REFERRED TO AS "ICKY PICK."