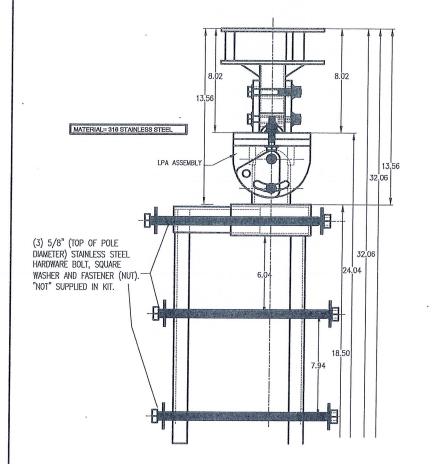

TILITY POLE

HYDRANT

MANHOLE

POLE

---- REPRESENTS NOTE SHT E7 REPRESENTS SHEET#

LANDSCAPE MITIGATION PLAN CENTERLINE OF ROAD PROPOSED WOOD UTILITY POLE

SHEET NUMBER: PROPOSED CONCRETE UTILITY

C1.1

15-0160 Page 4 of 7



15-0160 Page 5 of 7



### SCALE: NTS

- SHORT CIRCUIT CURRENT RATING OF FUSIBLE MAIN DISCONNECT: 100kA PER FLORIDA BUILDING CODE 2010: FEEDER CONDUCTORS ARE SIZED FOR A
- MAXIMUM VOLTAGE DROP OF 2% AT DESIGN LOAD OF 20A. PER FLORIDA BUILDING CODE 2010: BRANCH CIRCUIT CONDUCTORS ARE SIZED
- FOR A MAXIMUM VOLTAGE DROP OF 3% AT DESIGN LOAD. HOWEVER, THIS DESIGN CONTAINS NO BRANCH CIRCUITS.
- ALL CONDUCTORS ARE TO BE COPPER WIRE WITH INSULATION TYPE XHHW.
  ALL ABOVE GRADE CONDUIT IS TO BE UV RESISTANT SCHEDULE 80 PVC. ALL BELOW GRADE CONDUIT IS TO BE SCHEDULE 40 PVC.



ANTENNA MOUNTING KIT (002M)

SCALE: NTS

# KOTHREIT SCALA DIVISION

Kathrein's dual band antennas are ready for 3/G applications, covering all existing wireless bands as well as all spectrum under consideration for future systems, AMPS, PCS and 3G/UMTS.

- Wide band operation.
- Exceptional intermodulation characteristics.
- · High strength liberglass radome.
- \* Internal diplexers allow the +45° polarization (upper and lower bands) to be combined on one connector and the 45° polarization (upper and lower bands) to be combined on a second connector for each antenna.

General specifications:

See reverse for order information.

| Frequency range                      | 806-960 MHz                                                                                                |  |  |  |  |