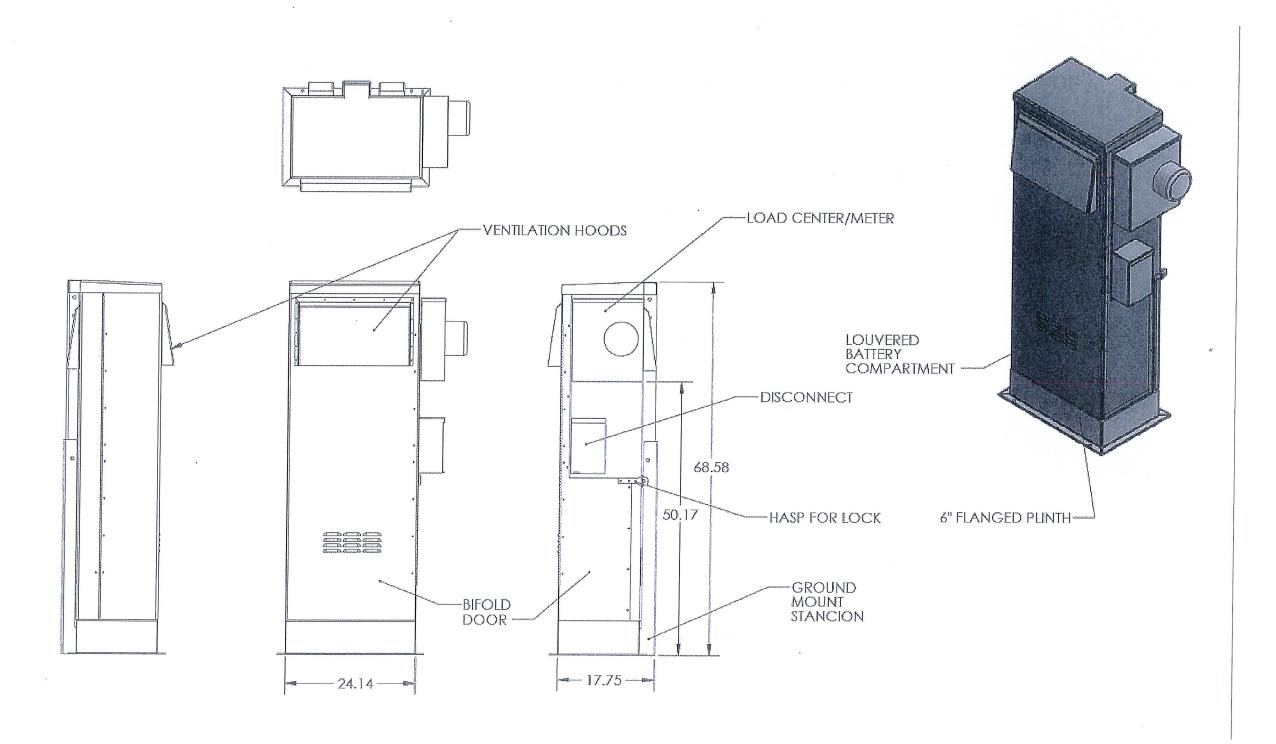

SFL61\_2 SITE#:

ADDRESS: 539 NW 17TH AVENUE FORT LAUDERDALE, FL 33311

SHEET TITLE:

NEW EQUIPMENT CABINET

ON PRECAST PAD

STORM

UTILITY POLE

HYDRANT