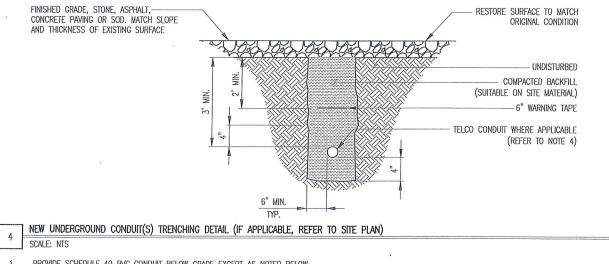

ANTENNA SPECIFICATIONS

SCALE: NTS

PROVIDE SCHEDULE 40 PVC CONDUIT BELOW GRADE EXCEPT AS NOTED BELOW. PROVIDE SCHEDULE 80 PVC CONDUIT AND ELBOWS AT STUB UP LOCATIONS (i.e. SERVICE POLE, BTS EQUIPMENT, ETC.). INSTALL UTILITY PULLBOXES PER NEC.

SEPARATION DIMENSION TO BE VERIFIED WITH LOCAL UTILITY CO. REQUIREMENTS. CONDUIT/TUBING CONTAINING FIBER OPTIC CABLING TO BE FILLED WITH GEL TO PREVENT WATER PENETRATION, COMMONLY REFERRED TO AS "ICKY PICK."