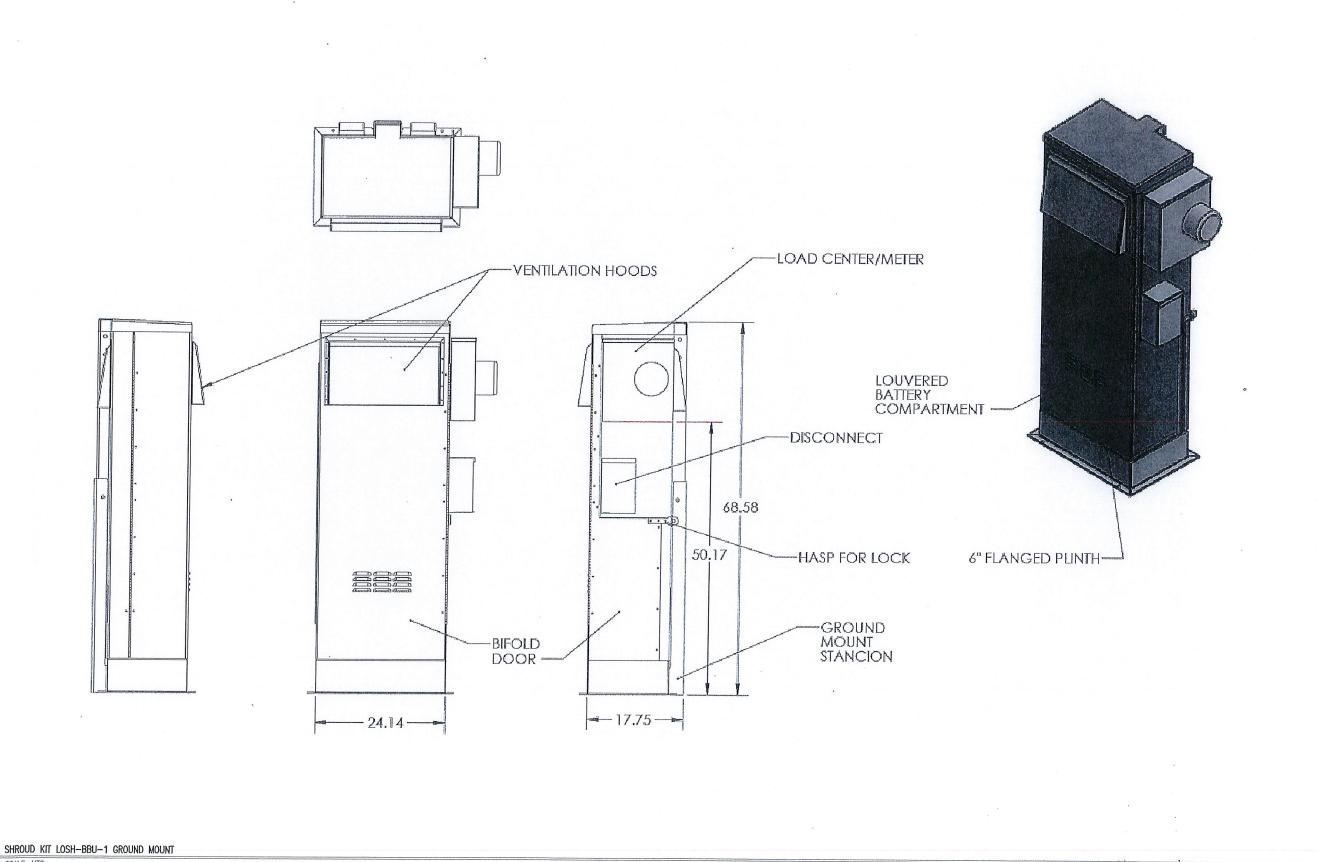

CLIENT:

**CROWN CASTLE** SFL61\_1

ADDRESS:

CLIENT SITE ID#:

1510 NW 7TH STREET FORT LAUDERDALE, FLORIDA 33311

SITE TYPE:

REPLACEMENT AT&T 40' WOOD POLE

PROPERTY INFORMATION SITE COORDINATES: JURISDICTION:

26.13099 26.13099 CITY OF FORT LAUDERDALE

CROWN CASTLE 8555 NW 64TH STREET MIAMI, FL 33166

SFL61\_1 SITE#:

(1510 NW 7TH STREET FORT LAUDERDALE, FL 33311) ADDRESS:

SHEET TITLE: LANDSCAPE **MITIGATION PLAN** 

SHEET NUMBER: -

C1.1

15-0160

Page 4 of 7

SFL61 1

ADDRESS: (1510 NW /III SINCE, FORT LAUDERDALE, FL 33311) 1510 NW 7TH STREET

SHEET TITLE:

DETAILS

SHEET NUMBER:

15-0160 Page 6 of 7

RESTORE SURFACE TO MATCH ORIGINAL CONDITION UNDISTURBED COMPACTED BACKFILL - 6" WARNING TAPE (REFER TO NOTE 4)