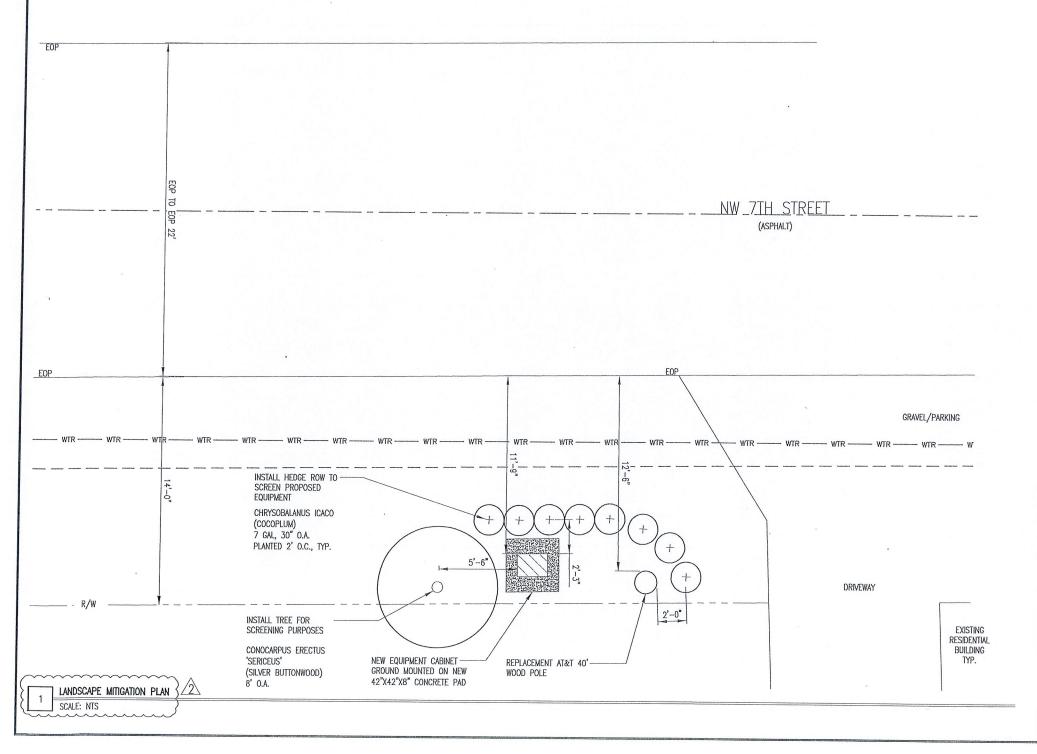

Exhibit 3 15-0160 Page 2 of 7

Page 3 of 7

- LANDSCAPE NOTES:
  1. ALL PLANT MATERIAL SHALL CONFORM TO THE STANDARDS FOR FLORIDA NO. 1 OR BETTER, AS GIVEN IN "GRADES AND STANDARDS FOR NURSERY PLANTS" PART I, 1963, AND PART 11, STATE OF FLORIDA, DEPARTMENT OF AGRICULTURE, TALLAHASSEE, FLORIDA.
- 2. IT SHALL BE THE RESPONSIBILITY OF THE LANDSCAPE CONTRACTOR TO VERIFY LOCATION OF ALL UNDERGROUND UTILITIES PRIOR TO BEGINNING WORK.
- ALL PLANT BEDS TO RECEIVE 10" OF 50/50 MIX. 50% SAND, 50% MUCK.

  IT SHALL BE THE RESPONSIBILITY OF THE LANDSACPE CONTRACTOR TO PROVIDE A SMOOTH UNIFORM GRADE PRIOR TO INSTALLING SOD.
- ALL MULCH TO BE 'FLORAMULCH' MELALEUCA MULCH.
- ALL TREES TO BE STAKED IN THE FIELD WITH APPROVED NURSERY STANDARD METHODS.
- 7. TREES/PALMS SHALL BE INSTALLED A MIN. OF 3' FROM UNDERGROUND UTILITIES.

SFL61\_1 SITE#:

(1510 NW 7TH STREET FORT LAUDERDALE, FL 33311) ADDRESS:

SHEET TITLE: LANDSCAPE **MITIGATION PLAN** 

SHEET NUMBER: -

C1.1

15-0160

Page 4 of 7