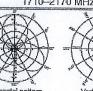

250 wetts (at 50°C) 250 watts (at 50°C) 250 wetts (at 50°C)

25 dB (typical)

11.4 dBi

67° (hali-power) 66° (half-power)

RAD-OFF MINZ

64° (heli-power)

30° (helf-power)

25 d8 (typical)

GRADE

SCALE: NTS

ANTENNA GROUNDING SCHEMATIC

11.8 dFi

1710-2170 MHz

16 dB (hpical)

Vertical pattern

| 1710-1890 MHz                             | 1850-1990 MHz                             | 1820-2170 MHz                             |
|-------------------------------------------|-------------------------------------------|-------------------------------------------|
| f2.5 dBi                                  | 13.3 dBi                                  | 13.6 dBi                                  |
| >25 dB (co-polar)<br>>22 dB (total power) | >25 dB (co-poler)<br>>22 dB (lotal power) | >25 dB (co-polar)<br>>22 dB (losal power) |
| 200 walts (et 50°C)                       | 200 waits (at 50°C)                       | 200 watts (et 50°C)                       |
| 66° (half-power)                          | 60° (half-power)                          | 60° (half-power)                          |
| 20° (half-power)                          | 18° (half-power)                          | 17.5° (half-power)                        |

18 dB (typical) >10 dB

20 dB (typical) >10 dB

NEW TRI-SECTOR ANTENNA

(1) #6 AWG GROUND IN

NEW LIGHTNING ARRESTOR

3/4" CONDUIT

2 05/01/14 REVISED LOCATION/POLE TYPE

1 05/09/13 REVISED PER COMMENTS