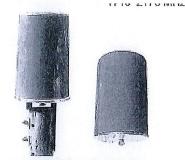

  ALL ABOVE GRADE CONDUIT IS TO BE UV RESISTANT SCHEDULE 80 PVC. ALL BELOW GRADE CONDUIT IS TO BE SCHEDULE 40 PVC.

ANTENNA MOUNTING KIT (002M) SCALE: NTS

SCALA DIVISION

Kathrein's dual band antennas are ready for 3G applications, covering all existing wireless bands as well as all spectrum under consideration for future systems, AMPS, PCS and 3G/UMTS.

- Wide band operation.
- Exceptional intermodulation characteristics.
- \* High strength fiberglass radome.
- Internal diplexers allow the +45° polarization (upper and lower bands) to be combined on one connector and the -45° polarization (upper and lower bands) to be combined on a second connector for each antenna.

| Frequency range                      | 806–960 MHz<br>1710–2170 MHz                                                                              |
|--------------------------------------|-----------------------------------------------------------------------------------------------------------|
| VSWR                                 | <1.5:1                                                                                                    |
| Impedance                            | 50 ohma                                                                                                   |
| Intermodulation (2x20w)              | BM3: ≪150 dBc                                                                                             |
| Polarization                         | +45° upper and lower band<br>-45° upper and lower band                                                    |
| Connector                            | 6 x 7-16 DIN female                                                                                       |
| Isolation intrasystem<br>intersystem | >30 dB<br>>40 dB (806-960 // 1710-2170 MHz)                                                               |
| Radoma color                         | Brown, gray or dark gray (custom cotors available at additional cost)                                     |
| Weight                               | 50 lb (22.7 kg)                                                                                           |
| Height                               | 24 inches (609 mm)                                                                                        |
| Radome diameter                      | 16 inches (407 mm)                                                                                        |
| Equivalent flat plate area           | 1.6 ft² (0.148 m²)                                                                                        |
| Wind servival rating"                | 100 mph (160 kph)                                                                                         |
| Shipping dimensions                  | 32 x 20 x 19 inches<br>(813 x 508 x 483 mm)                                                               |
| Shipping weight                      | 52 lb (29,6 kg)                                                                                           |
| Mounting                             | Designed to be mounted on top of a utility pole using a custom mounting bracker supplied by the customer. |