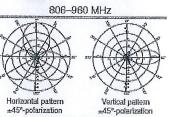

| Frequency range                      | 806–960 MHz<br>1710–2170 MHz                                                                              |
|--------------------------------------|-----------------------------------------------------------------------------------------------------------|
| VSWR                                 | <1.5:1                                                                                                    |
| Impedance                            | 50 ohma                                                                                                   |
| Intermodulation (2x20w)              | BM3: ≪150 dBc                                                                                             |
| Polarization                         | +45° upper and lower band<br>-45° upper and lower band                                                    |
| Connector                            | 6 x 7-16 DIN female                                                                                       |
| Isolation intrasystem<br>intersystem | >30 dB<br>>40 dB (806-960 // 1710-2170 MHz)                                                               |
| Radoma color                         | Brown, gray or dark gray (custom cotors available at additional cost)                                     |
| Weight                               | 50 lb (22.7 kg)                                                                                           |
| Height                               | 24 inches (609 mm)                                                                                        |
| Radome diameter                      | 16 inches (407 mm)                                                                                        |
| Equivalent flat plate area           | 1.6 ft² (0.148 m²)                                                                                        |
| Wind servival rating"                | 100 mph (160 kph)                                                                                         |
| Shipping dimensions                  | 32 x 20 x 19 inches<br>(813 x 508 x 483 mm)                                                               |
| Shipping weight                      | 52 lb (29,6 kg)                                                                                           |
| Mounting                             | Designed to be mounted on top of a utility pole using a custom mounting bracker supplied by the customer. |

806-866 MHz

11.1 趣

+45° and -45° polarization 34° (half-power) 33° (half-power)

GRADE

824-894 MHz

>23 dB (cu-polar) >23 dB (cu-polar) >25 dB (cu-polar) >20 dB (total power) >20 dB (total power) >22 dB (total power)

250 wetts (at 50°C) 250 watts (at 50°C) 250 wetts (at 50°C)

25 dB (typical)

11.4 dBi

67° (hali-power) 66° (half-power)

RAD-OFF MINZ

64° (heli-power)

30° (helf-power)

25 d8 (typical)