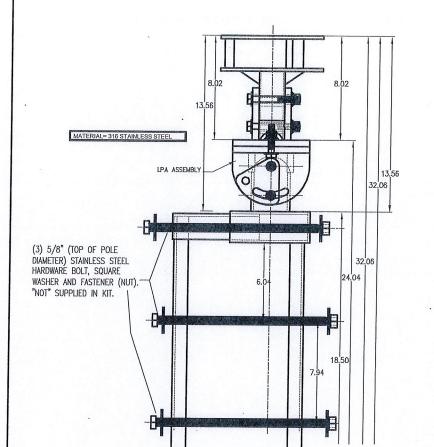

  ALL ABOVE GRADE CONDUIT IS TO BE UV RESISTANT SCHEDULE 80 PVC. ALL BELOW GRADE CONDUIT IS TO BE SCHEDULE 40 PVC.

ANTENNA MOUNTING KIT (002M) SCALE: NTS

SCALA DIVISION

Kathrein's dual band antennas are ready for 3G applications, covering all existing wireless bands as well as all spectrum under consideration for future systems, AMPS, PCS and 3G/UMTS.

| Frequency range                      | 806–960 MHz<br>1710–2170 MHz                                                                              |
|--------------------------------------|-----------------------------------------------------------------------------------------------------------|
| VSWR                                 | <1.5:1                                                                                                    |
| Impedance                            | 50 ohma                                                                                                   |
| Intermodulation (2x20w)              | BM3: ≪150 dBc                                                                                             |
| Polarization                         | +45° upper and lower band<br>-45° upper and lower band                                                    |
| Connector                            | 6 x 7-16 DIN female                                                                                       |
| Isolation intrasystem<br>intersystem | >30 dB<br>>40 dB (806-960 // 1710-2170 MHz)                                                               |
| Radoma color                         | Brown, gray or dark gray (custom cotors available at additional cost)                                     |
| Weight                               | 50 lb (22.7 kg)                                                                                           |
| Height                               | 24 inches (609 mm)                                                                                        |
| Radome diameter                      | 16 inches (407 mm)                                                                                        |
| Equivalent flat plate area           | 1.6 ft² (0.148 m²)                                                                                        |
| Wind servival rating"                | 100 mph (160 kph)                                                                                         |
| Shipping dimensions                  | 32 x 20 x 19 inches<br>(813 x 508 x 483 mm)                                                               |
| Shipping weight                      | 52 lb (29,6 kg)                                                                                           |
| Mounting                             | Designed to be mounted on top of a utility pole using a custom mounting bracker supplied by the customer. |