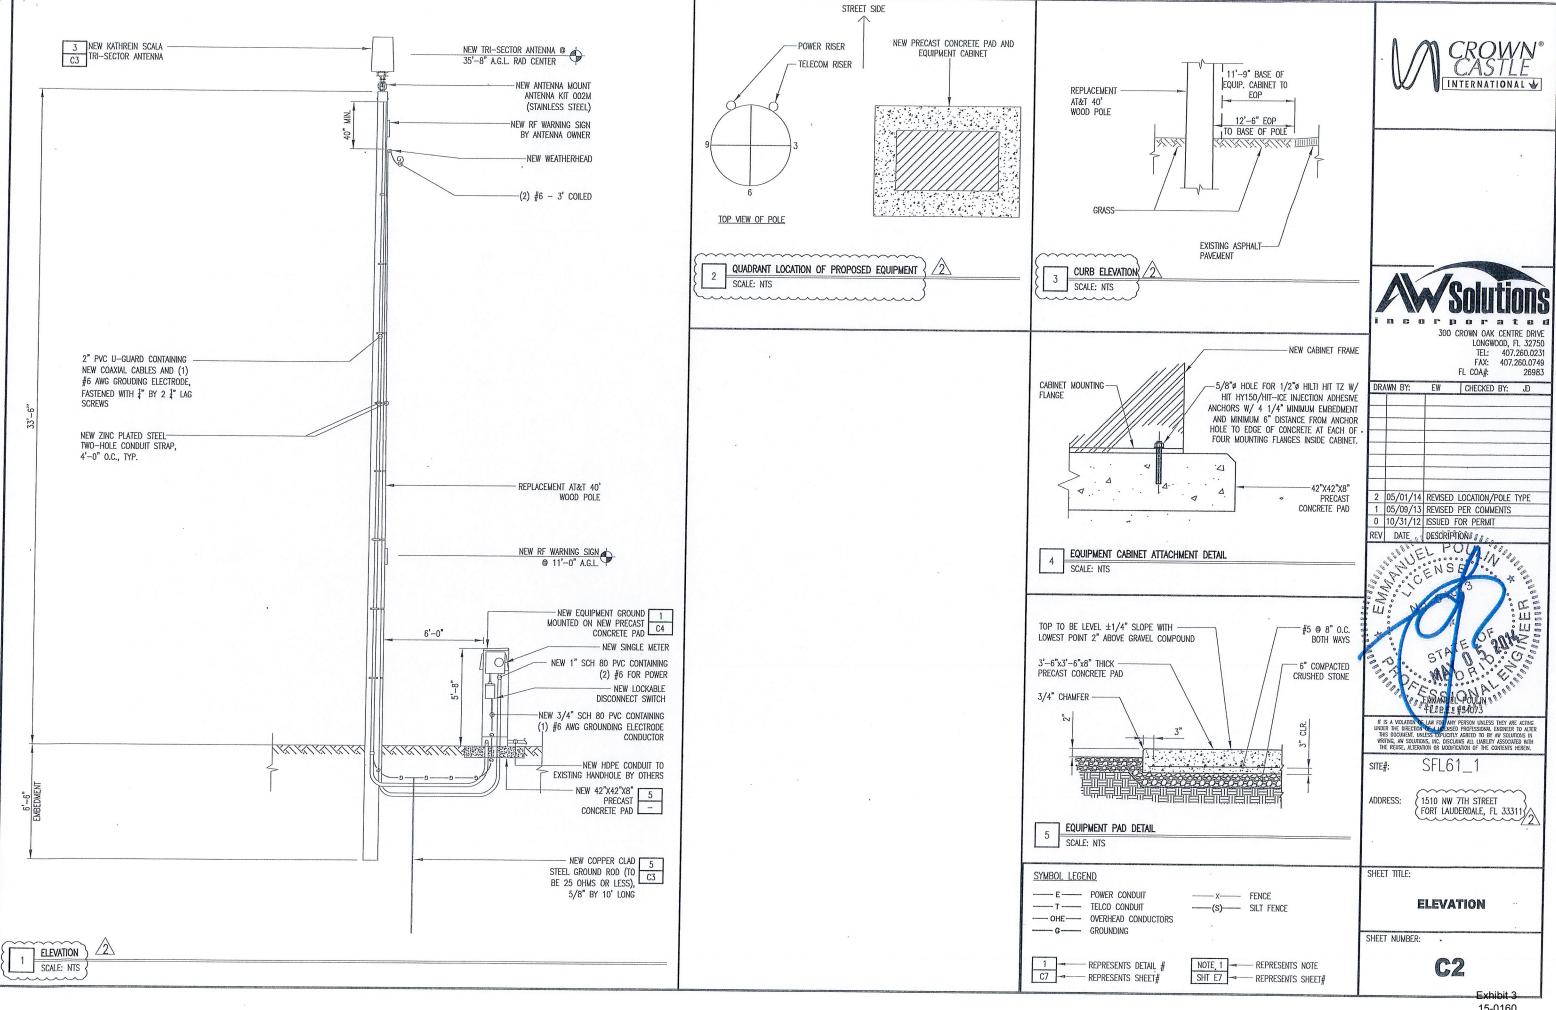

CLIENT:

**CROWN CASTLE** SFL61\_1

ADDRESS:

CLIENT SITE ID#:

1510 NW 7TH STREET FORT LAUDERDALE, FLORIDA 33311

SITE TYPE:

REPLACEMENT AT&T 40' WOOD POLE

PROPERTY INFORMATION SITE COORDINATES: JURISDICTION:

Exhibit 3 15-0160 Page 2 of 7

Page 3 of 7

- LANDSCAPE NOTES:
  1. ALL PLANT MATERIAL SHALL CONFORM TO THE STANDARDS FOR FLORIDA NO. 1 OR BETTER, AS GIVEN IN "GRADES AND STANDARDS FOR NURSERY PLANTS" PART I, 1963, AND PART 11, STATE OF FLORIDA, DEPARTMENT OF AGRICULTURE, TALLAHASSEE, FLORIDA.
- 2. IT SHALL BE THE RESPONSIBILITY OF THE LANDSCAPE CONTRACTOR TO VERIFY LOCATION OF ALL UNDERGROUND UTILITIES PRIOR TO BEGINNING WORK.
- ALL PLANT BEDS TO RECEIVE 10" OF 50/50 MIX. 50% SAND, 50% MUCK.

| SYMBOL LEGE                                                                                                                                                                                                                                                                                                                                                                                                                                                                                                                                                                                                                                                                                                                                                                                                                                                                                                                                                                                                                                                                                                                                                                                                                                                                                                                                                                                                                                                                                                                                                                                                                                                                                                                                                                                                                                                                                                                                                                                                                                                                                                                    | <u>ND</u>              |           | NEW EQUIPMENT CABINET<br>ON PRECAST PAD |
|--------------------------------------------------------------------------------------------------------------------------------------------------------------------------------------------------------------------------------------------------------------------------------------------------------------------------------------------------------------------------------------------------------------------------------------------------------------------------------------------------------------------------------------------------------------------------------------------------------------------------------------------------------------------------------------------------------------------------------------------------------------------------------------------------------------------------------------------------------------------------------------------------------------------------------------------------------------------------------------------------------------------------------------------------------------------------------------------------------------------------------------------------------------------------------------------------------------------------------------------------------------------------------------------------------------------------------------------------------------------------------------------------------------------------------------------------------------------------------------------------------------------------------------------------------------------------------------------------------------------------------------------------------------------------------------------------------------------------------------------------------------------------------------------------------------------------------------------------------------------------------------------------------------------------------------------------------------------------------------------------------------------------------------------------------------------------------------------------------------------------------|------------------------|-----------|-----------------------------------------|
| —— E ——                                                                                                                                                                                                                                                                                                                                                                                                                                                                                                                                                                                                                                                                                                                                                                                                                                                                                                                                                                                                                                                                                                                                                                                                                                                                                                                                                                                                                                                                                                                                                                                                                                                                                                                                                                                                                                                                                                                                                                                                                                                                                                                        | POWER CONDUIT          | SS        | STORM                                   |
| — T —                                                                                                                                                                                                                                                                                                                                                                                                                                                                                                                                                                                                                                                                                                                                                                                                                                                                                                                                                                                                                                                                                                                                                                                                                                                                                                                                                                                                                                                                                                                                                                                                                                                                                                                                                                                                                                                                                                                                                                                                                                                                                                                          | TELCO CONDUIT          | $\otimes$ | UTILITY POLE                            |
| CAN STREET, ST | PROPOSED FIBER CONDUIT | •         | HYDRANT                                 |
| OHE                                                                                                                                                                                                                                                                                                                                                                                                                                                                                                                                                                                                                                                                                                                                                                                                                                                                                                                                                                                                                                                                                                                                                                                                                                                                                                                                                                                                                                                                                                                                                                                                                                                                                                                                                                                                                                                                                                                                                                                                                                                                                                                            | OVERHEAD CONDUCTORS    | 500       | HANDO F                                 |
| —— G ——                                                                                                                                                                                                                                                                                                                                                                                                                                                                                                                                                                                                                                                                                                                                                                                                                                                                                                                                                                                                                                                                                                                                                                                                                                                                                                                                                                                                                                                                                                                                                                                                                                                                                                                                                                                                                                                                                                                                                                                                                                                                                                                        | GROUNDING              | ™H,       | MANHOLE                                 |
|                                                                                                                                                                                                                                                                                                                                                                                                                                                                                                                                                                                                                                                                                                                                                                                                                                                                                                                                                                                                                                                                                                                                                                                                                                                                                                                                                                                                                                                                                                                                                                                                                                                                                                                                                                                                                                                                                                                                                                                                                                                                                                                                | FENCE .                |           | CENTERLINE OF ROAD                      |
| W                                                                                                                                                                                                                                                                                                                                                                                                                                                                                                                                                                                                                                                                                                                                                                                                                                                                                                                                                                                                                                                                                                                                                                                                                                                                                                                                                                                                                                                                                                                                                                                                                                                                                                                                                                                                                                                                                                                                                                                                                                                                                                                              |                        | 0         | REPLACEMENT WOOD POLE                   |
| S                                                                                                                                                                                                                                                                                                                                                                                                                                                                                                                                                                                                                                                                                                                                                                                                                                                                                                                                                                                                                                                                                                                                                                                                                                                                                                                                                                                                                                                                                                                                                                                                                                                                                                                                                                                                                                                                                                                                                                                                                                                                                                                              |                        | n         | PROPOSED CONCRETE UTILITY               |
| GAS                                                                                                                                                                                                                                                                                                                                                                                                                                                                                                                                                                                                                                                                                                                                                                                                                                                                                                                                                                                                                                                                                                                                                                                                                                                                                                                                                                                                                                                                                                                                                                                                                                                                                                                                                                                                                                                                                                                                                                                                                                                                                                                            | GAS                    | L1        | POLE                                    |
| 1                                                                                                                                                                                                                                                                                                                                                                                                                                                                                                                                                                                                                                                                                                                                                                                                                                                                                                                                                                                                                                                                                                                                                                                                                                                                                                                                                                                                                                                                                                                                                                                                                                                                                                                                                                                                                                                                                                                                                                                                                                                                                                                              | REPRESENTS DETAIL #    | NOTE, 1   | REPRESENTS NOTE                         |