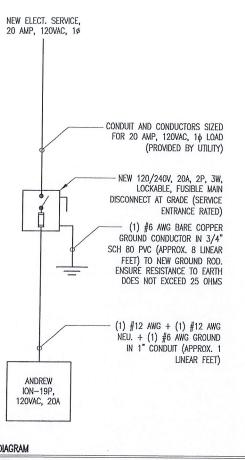

## RISER DIAGRAM SCALE: NTS

- SHORT CIRCUIT CURRENT RATING OF FUSIBLE MAIN DISCONNECT: 100kA.
- PER FLORIDA BUILDING CODE 2010: FEEDER CONDUCTORS ARE SIZED FOR A MAXIMUM VOLTAGE DROP OF 2% AT DESIGN LOAD OF 20A.
- 3. PER FLORIDA BUILDING CODE 2010: BRANCH CIRCUIT CONDUCTORS ARE SIZED FOR A MAXIMUM VOLTAGE DROP OF 3% AT DESIGN LOAD. HOWEVER, THIS DESIGN CONTAINS NO BRANCH CIRCUITS
- ALL CONDUCTORS ARE TO BE COPPER WIRE WITH INSULATION TYPE XHHW.

  ALL ABOVE GRADE CONDUIT IS TO BE UV RESISTANT SCHEDULE 80 PVC. ALL BELOW GRADE CONDUIT IS TO BE SCHEDULE 40 PVC.

ANTENNA MOUNTING KIT (002M) SCALE: NTS

SCALA DIVISION

Kathrein's dual band antennas are ready for 3G applications, covering all existing wireless bands as well as all spectrum under consideration for future systems, AMPS, PCS and 3G/UMTS.