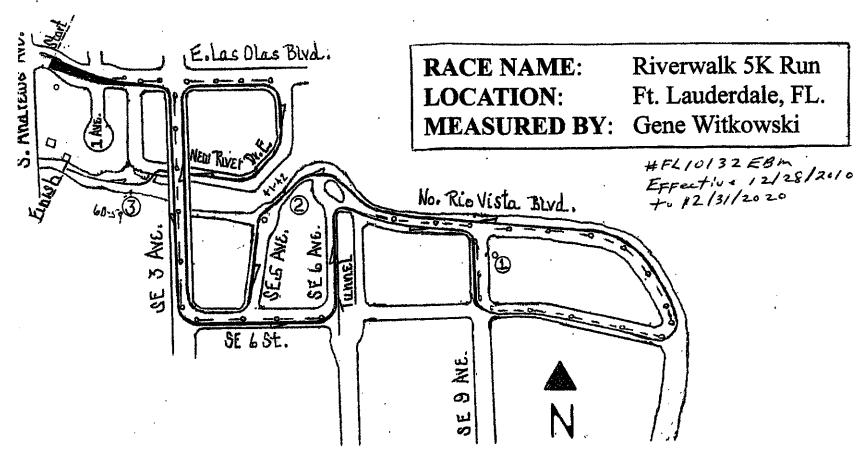

ART: on E. Las Olas Blvd. E of S. Andrews; PK nail is N from curb; 31'-9" NW of light pole. Distance ween the 2 Starts is 21'-5".

LE 1: on SE 9 Ave. PK nail is 12" W from edge of ement and 24' W from light pole.

LE 2: on Riverwalk approximately .02 mile W of SE 6 3. PK nail is on the N edge of concrete edging in vicinity locks #41-42.

LE 3: on Riverwalk PK nail is at the S edge of concrete ing in vicinity of docks #60-59.

FINISH: on brick pavement of Riverwalk. PK nail is at the SE corner of base to a light pole; 18"-6" SE from a power box #5 (GME1).

CONES: the entire course will be coned to keep runners in the right lanes.

NOTES: Start, Splits & Finish are marked with PK nail and washer painted over.

1/6/15, 2:47 PM