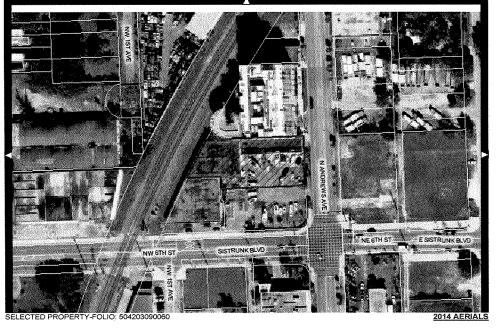

✓ Streets

•---

▼ Parcels

Aerials (2014)

County Boundary Source: Broward County Property Appraiser

Details **Pictometry** 504203090060 FOLIO: OWNER: BOLLINGER, BENJAMIN A SITUS 615 N ANDREWS AVE ADDRESS: FORT LAUDERDALE 33311 AUSHERMANS SUB 2-4 B LOT 5 LESS RD,6 LESS RD,9 LESS S100 & LESS OR 11383/521,10 LESS S 100 & LEGAL: LESS OR 11383/521,11 MILLAGE 0312 CODE: USE CODE: 27 \$490,660 LAND VALUE BUILDING \$284,890 VALUE: OTHER \$0 VALUE: TOTAL \$775,550 VALUE: SOH CAPPED \$727,790 VALUE: **HOMESTEAD** EXEMPTION \$0 AMOUNT: **WVD** EXEMPTION AMOUNT: OTHER EXEMPTION \$0 AMOUNT: TAXABLE \$727,790 VALUE: SALE DATE 1: SALE PRICE 1: \$0 DEED TYPE 1: SALE DATE 2: SALE PRICE 2: \$0 DEED TYPE 2: LAND CALCULATIONS Price Factor Туре 20444 ADJ. BLDG. 9501

Resid Appraisal

Census Tracts

Click Here to Return to our Homepage

Click here to see instructions for use

NE 6TH ST E SISTRUNK BLVD

Parcels

Aerials (2014) SELECTED PROPERTY-FOLIO: 504203090070

Source: Broward County Property Appraiser