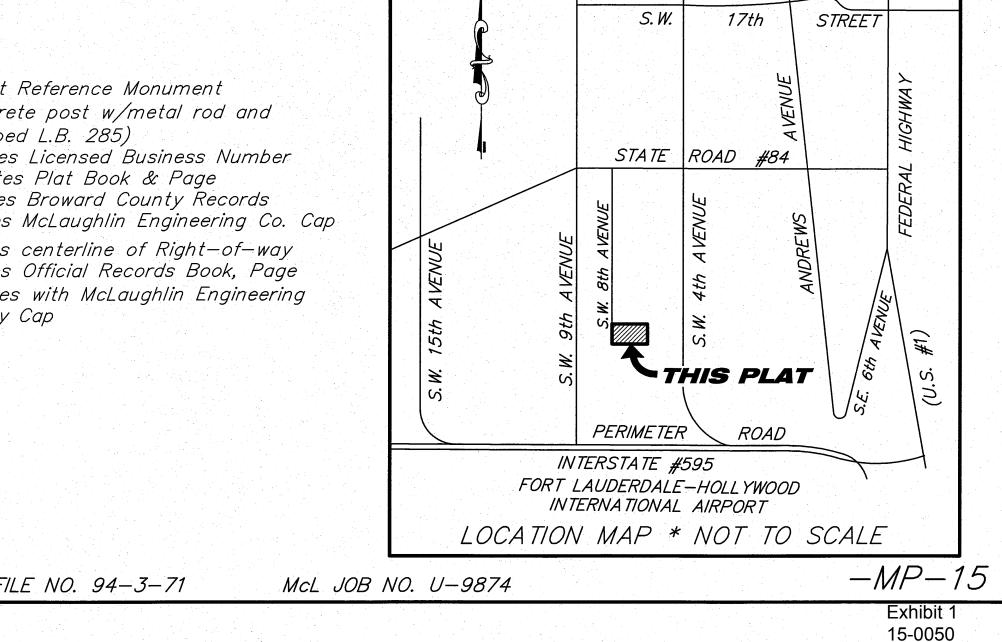

thereto are solely indicating the approved development level for property located within the not operate as a restriction in favor of property owner including an owner or owners of hin this plat who took title to the property with reference to this plat.

re within this plat must comply with Section IV D.1.f., Development Review Requirements, of County Land Use Plan, regarding hazards to air navigation.

## CRIPTION:

350 feet of the North 1050 feet of the East one—half (E1/2) of the Southwest r (SW1/4) of the Northwest one—quarter (NW1/4) of Section 22, Township 50 South, East, Broward County, Florida, LESS the West 25 feet and the East 25 feet thereof.

situate lying and being in the City of Fort Lauderdale, Broward County, Florida and 217,584 square feet or 4.9950 acres more or less.



Page 2 of 2