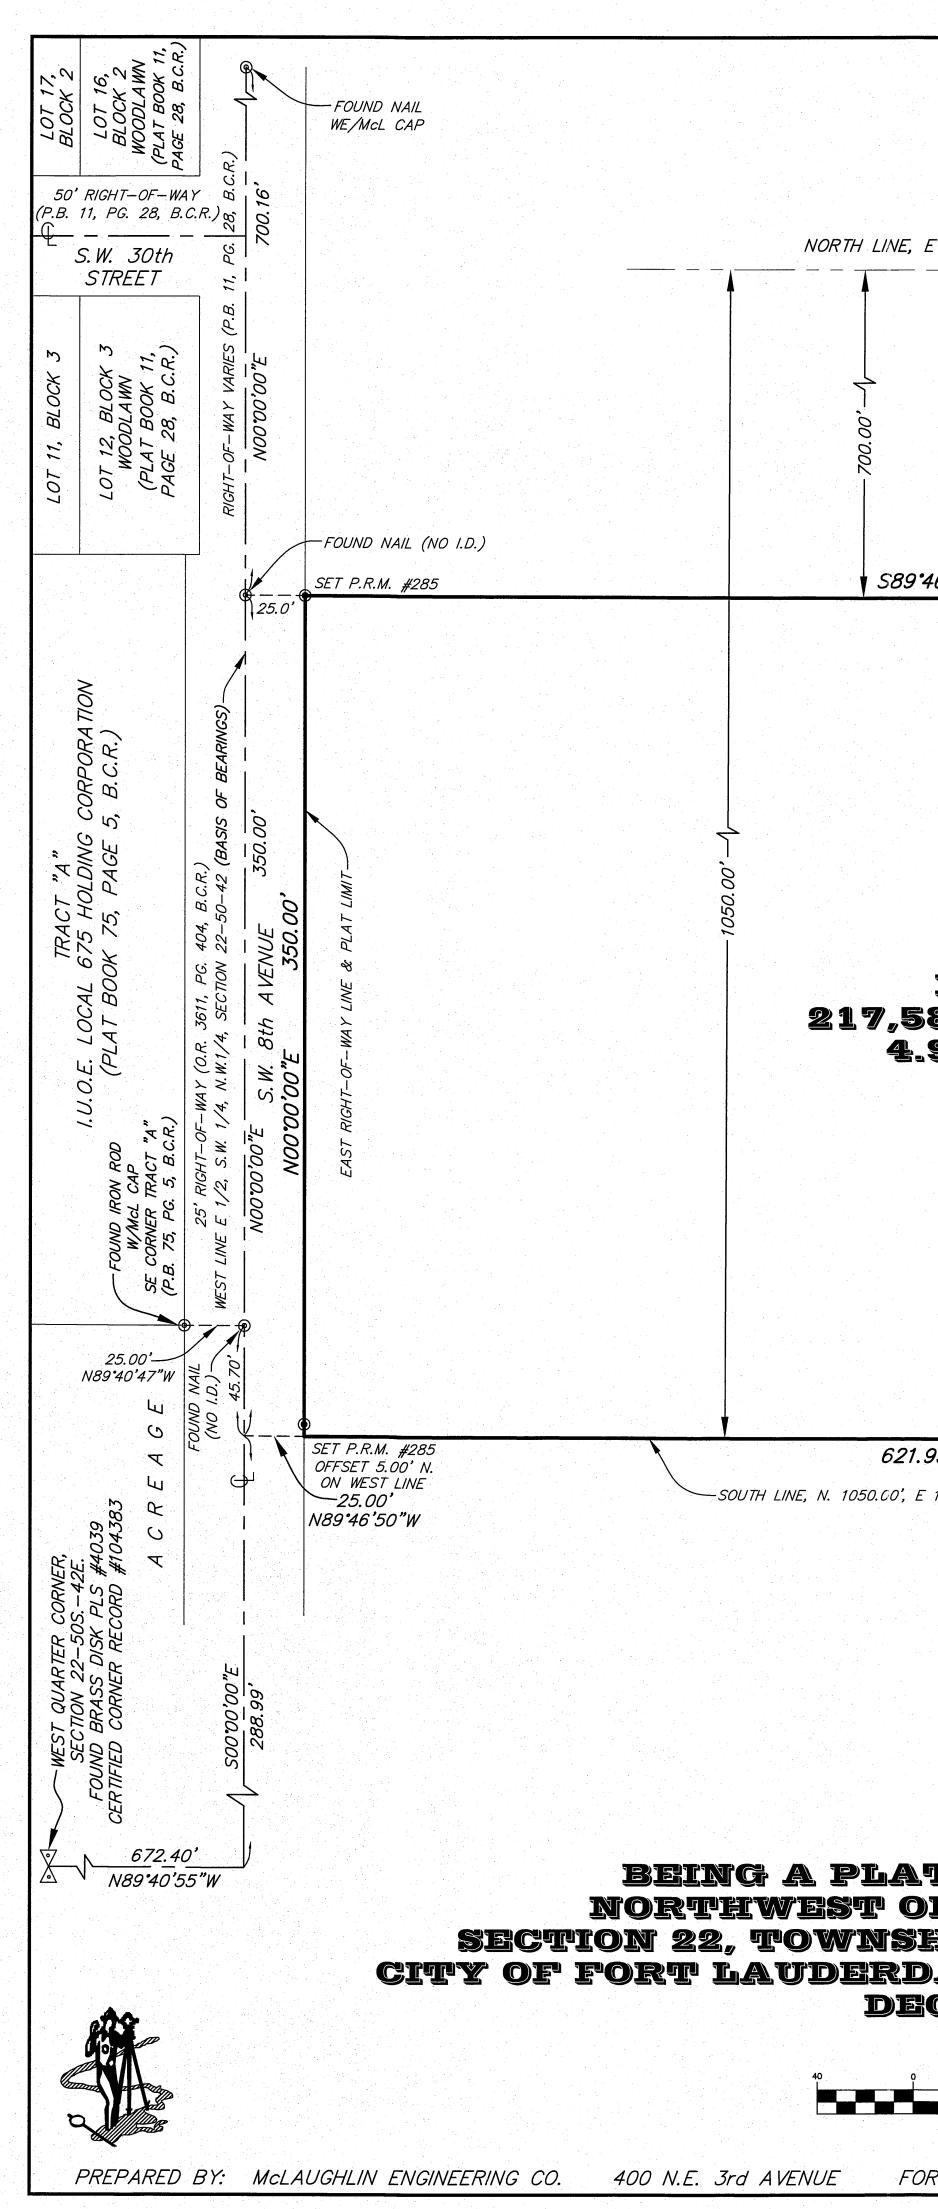

| EL. (954) 763–7611 FAX (954) 763–7615 SURVEY FILE NO. 94–3–71 McL JOB NO. U–9874 –MP                                                                                                                                                                                                                                                                                                                                                                                                                                                                                                                                                                                                                    |

CI



| E 1/2, SW 1/4, NW 1/4, SECTION 2        | 2-50-42                 |                     |                                   |                                |                    | <u>SURVEYOR'S I</u><br>NOTICE: This                           |
|-----------------------------------------|-------------------------|---------------------|-----------------------------------|--------------------------------|--------------------|---------------------------------------------------------------|
|                                         |                         |                     |                                   |                                |                    | described here<br>digital form o<br>may be found              |
|                                         |