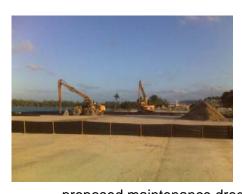

24. BRIEF DESCRIPTION OF PROJECT AND RELEVANCE TO THIS CONTRACT (Include scope, size, and cost)

21 TITLE AND LOCATION (City and State)

Coastal Systems International, Inc. designed the maintenance dredging and bulkhead replacement for Bahia Mar's marina replacement project. Bahia Mar is the world's original megayacht marina, built in 1949, and is home to the Fort Lauderdale International Boat Show. The dredging required excavating approximately 26,000 cubic yards of material to accommodate larger vessels and 235 new slips. Coastal Systems designed dredged material handling areas to facilitate material drying prior to trucking to an approved landfill in accordance with the environmental permits. Disposal in the landfill was required due to the contaminants in the dredged material. In addition, turbidity control plans were developed to maintain turbidity within the permit limits. Coastal Systems prepared construction plans and specifications for the dredging and marine works

project. Coastal Systems provided pre/post dredging hydrographic surveys to confirm the dredging was completed in accordance with the plans and to confirm dredge volumes. Coastal Systems also monitored trucking tickets and disposal records. Consulting in dredged material handling were provided to support construction.

Bulkhead improvements included the design of steel sheet piling replacement walls and marina utility penetrations for the docks. Construction administration services were provided, and construction was completed by November, 2003, in time for the boat show.