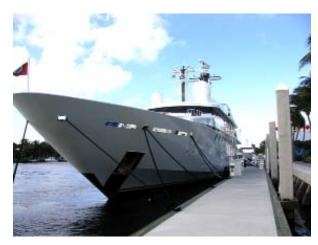

22. YEAR COMPLETED

PROFESSIONAL SERVICES | CONSTRUCTION (If applicable)

2014 N/A

23. PROJECT OWNER'S INFORMATION

a. PROJECT OWNER **LXR Luxury Marinas** 2301 SE 17th St

Fort Lauderdale, FL 33316

b. POINT OF CONTACT NAME

Mr. Kevin Quirk

c. POINT OF CONTACT TELEPHONE NUMBER

(954) 873-3157

24. BRIEF DESCRIPTION OF PROJECT AND RELEVANCE TO THIS CONTRACT (Include scope, size, and cost)

Coastal Systems performed a hydrographic survey of the megayacht slips at the Hilton Ft. Lauderdale Marina along the Intracoastal Waterway. The marina is located on 17th Street, just north of Port Everglades. The slips can accommodate vessels up to 300 feet long, and the hydrographic survey was conducted along the 700 linear feet of bulkhead to evaluate the need for maintenance dredging. The survey was conducted with an automated hydrographic survey system operated from Coastal Systems' custom aluminum 25-foot survey vessel.