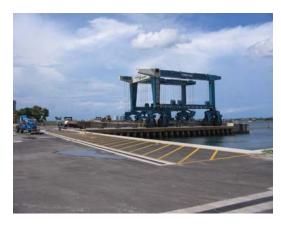

24. BRIEF DESCRIPTION OF PROJECT AND RELEVANCE TO THIS CONTRACT (Include scope, size, and cost)

The Rybovich Marina Redevelopment project in West Palm Beach will transform the waterfront in the City. The marina will include approximately 147 wet slips to accommodate megayachts up to 240 feet long. Coastal Systems designed the following marine works for the project:

- 3,400 linear feet of steel sheet piling bulkhead
- 125,000 cubic yards of dredging
- Dredged material placement areas near Little Munyon Island as seagrass habitat
- Concrete piers for the 660-ton marine travelift