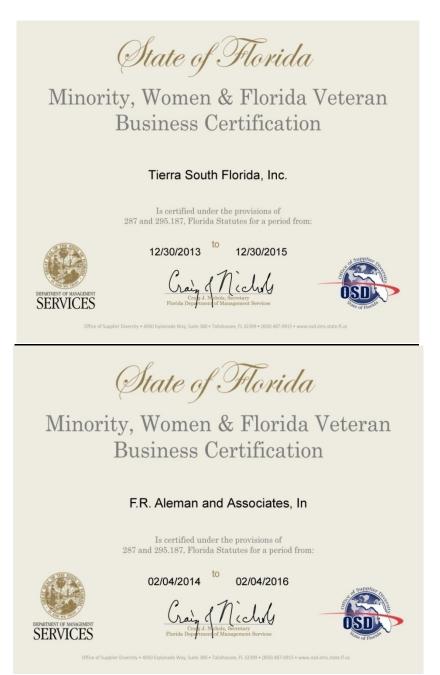

#### **Subconsultants**

Coastal Systems has teamed with the following subconsultants that are also certified M/WBE or DBE firms:

- *Tierra South Florida* Geotechnical Engineering and Environmental Sampling/Testing; certified Disadvantaged Business Enterprise (DBE) and a Minority Business Enterprise (MBE) with a satellite office in the City of Ft. Lauderdale
- F. R. Aleman land surveying; certified Minority Business Enterprise (MBE) and Disadvantaged Business Enterprise (DBE)

### TIERRA SOUTH FLORIDA

Tierra South Florida, Inc. (TSF) is a full service consulting geotechnical engineering, construction materials testing and inspections engineering firm with capabilities to provide test borings, engineering analyses and reports, AutoCAD and Microstation plan sheets, laboratory soils testing, and construction materials testing. TSF was incorporated in the State of Florida in 2003. The professional team has been working together since 2000 and is committed to providing quality, responsive service establishing a reputation for sound approaches and professional competence in a wide range of technically demanding areas. The firm's services also include threshold/special inspection and roofing inspection services. TSF is a certified Disadvantaged Business Enterprise (DBE) with the Florida Department of Transportation and a certified Minority Business Enterprise (MBE) with the State of Florida's Office of Supplier Diversity. The firm's staff includes principal engineers with more than 27 years of experience in geotechnical, construction, laboratory and field materials testing and inspection services. TSF feature Masters Degree level or higher educational background amongst their Registered Professional Engineers and maintain licenses in the State of Florida.

### F.R. ALEMAN & ASSOCIATES

FRA is a Minority Owned Consulting Engineering & Surveying Firm; FRA is certified as a Disadvantaged Business Enterprise (DBE) and Minority Business Enterprise (MBE) with the state of Florida. FRA's knowledge and expertise lay in Project Development and Environmental Studies; Major and Minor Highway Design - Roadway; Traffic Engineering and Operations Studies; Intelligent Transportation Systems Analysis Design and Implementation; Traffic Operations Design; Surveying and Mapping; Construction Engineering Inspection; Planning and Subsurface Utility Engineering. The FRA Team is comprised of nearly seventy full-time professionals who take pride in doing their jobs exceptionally well. The firm has grown to five offices located throughout the State of Florida in Miami (headquarters), Weston, Orlando, Tampa and Jacksonville. Additionally, FRA has been recognized by Hispanic Business Magazine, since 1998 among the "Top 500 largest Hispanic-owned Companies in the United States".