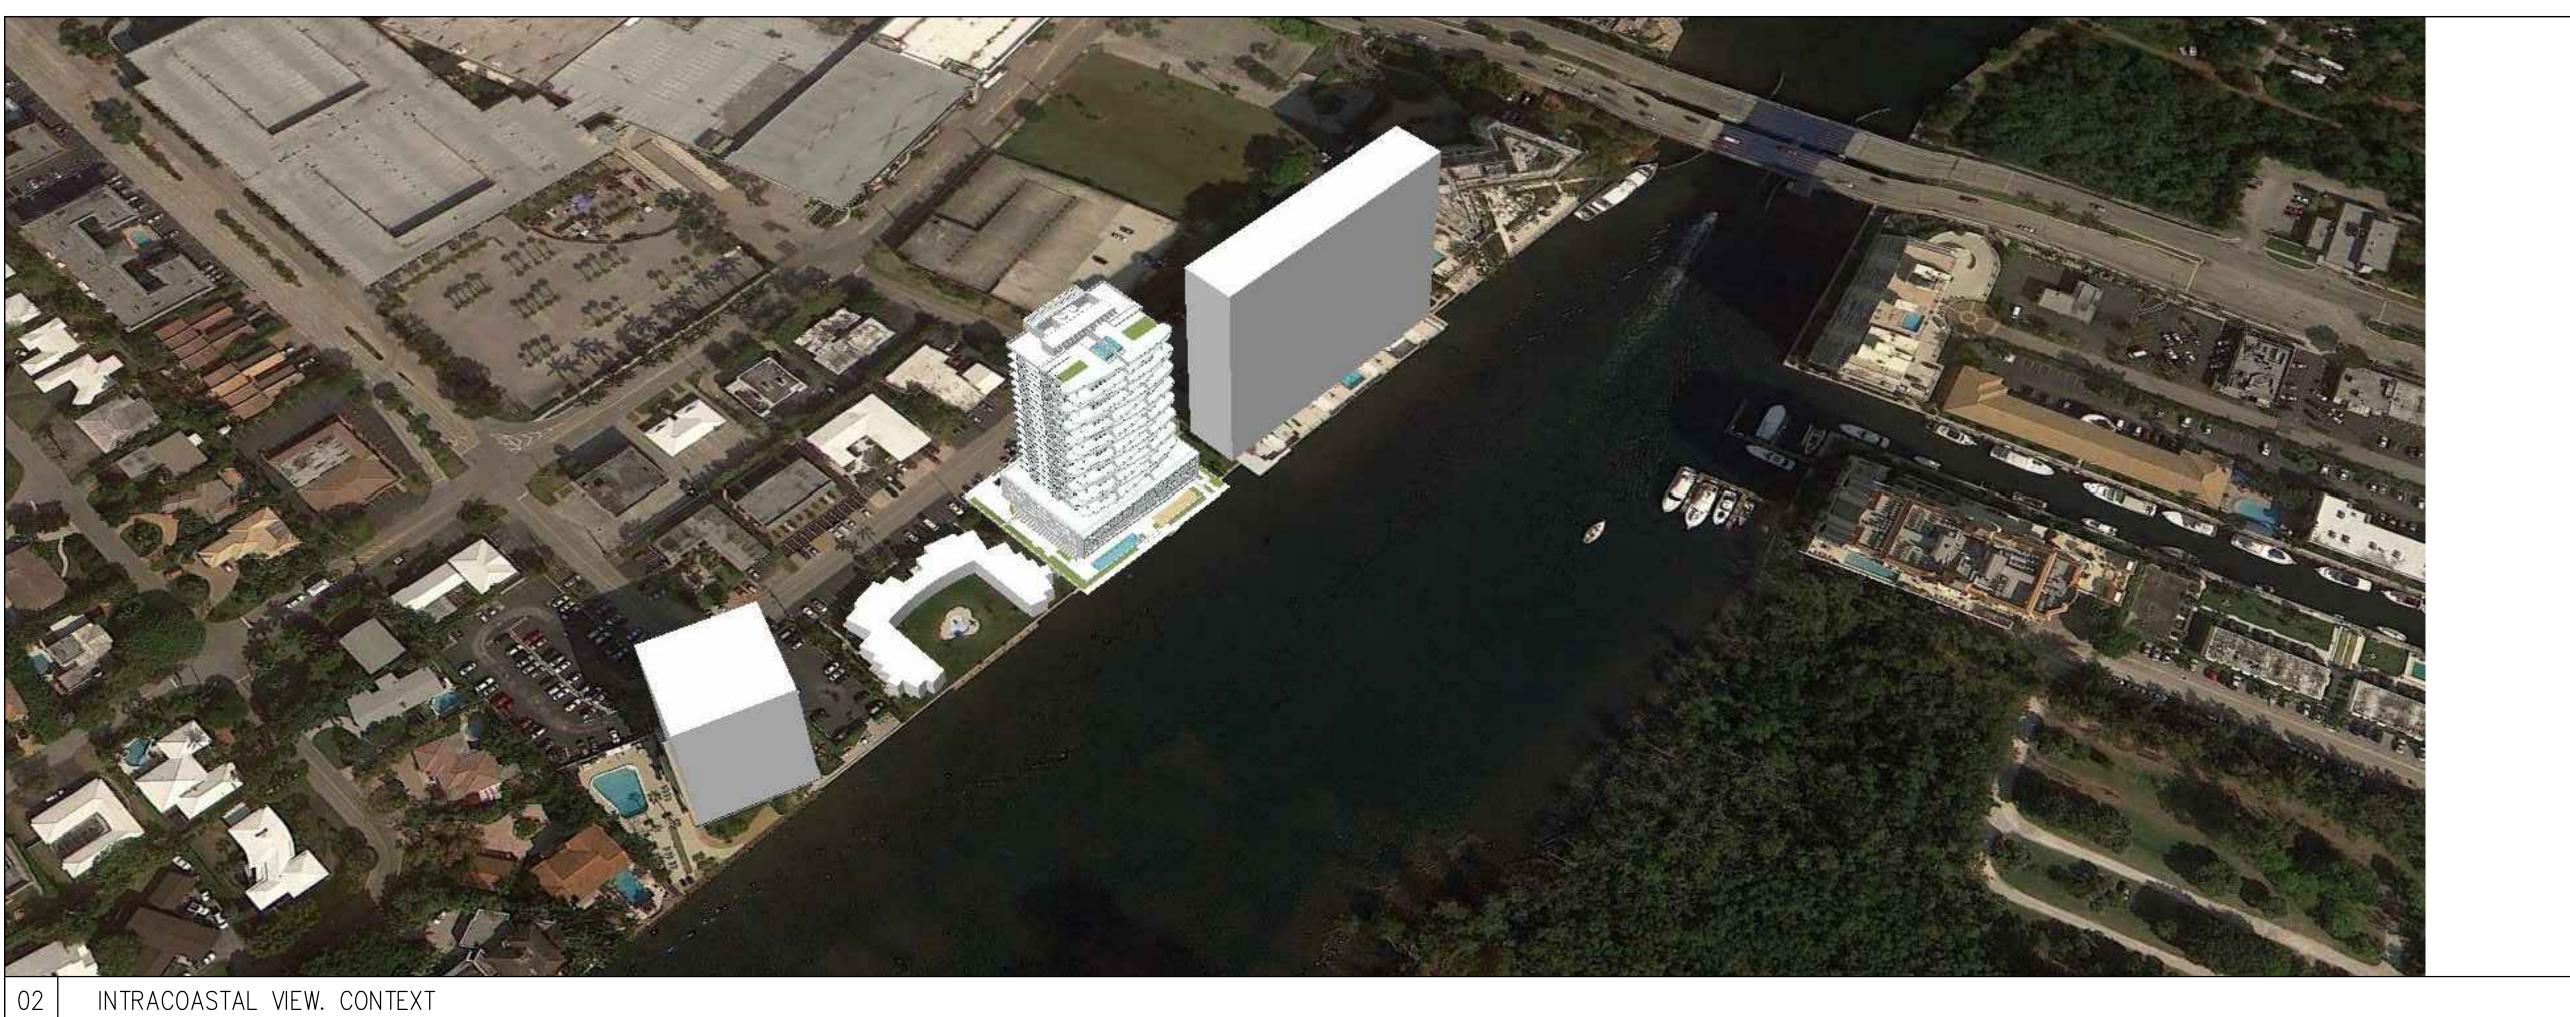

NTS

Exhibit 1 14-1318 Page 1 of 7

URBAN FACADE VIEW CONTEXT.

ISSUE DATE: 06.18.14 DESCRIPTION No. DATE 07-31-14 DRC COMMENTS RESPONSE SET All ideas, designs, arrangements, plans and specifications indicated or represented by this drawing are owned by and are the property of Borges + Associates, P.A., and were created, evolved and developed for use on and in connection with the specified project. No copies, transmissions, reproductions, or electronic manipulation of any portion of these drawings in whole or in part are to be made without the express written permission of Borges + Associates, P.A. All copyrights reserved © 2005 urban-planning 1200 Brickell Ave., Suite 1525 ■Miami, Florida 33131 305.374.9216 phone ■ 305.374.9217 fax REINALDO BORGES, ARCHITECT AA26000765 AR0016290 Project Team Project Name AQUABLU
920 INTRACOASTAL DRIVE
FORT LAUDERDALE, FLORIDA 33304

Project Number 140430

3D MODEL CONTEXT

Drawing Number

Drawing Name

Scale:

NTS

AS SHOWN

Exhibit 1 14-1318