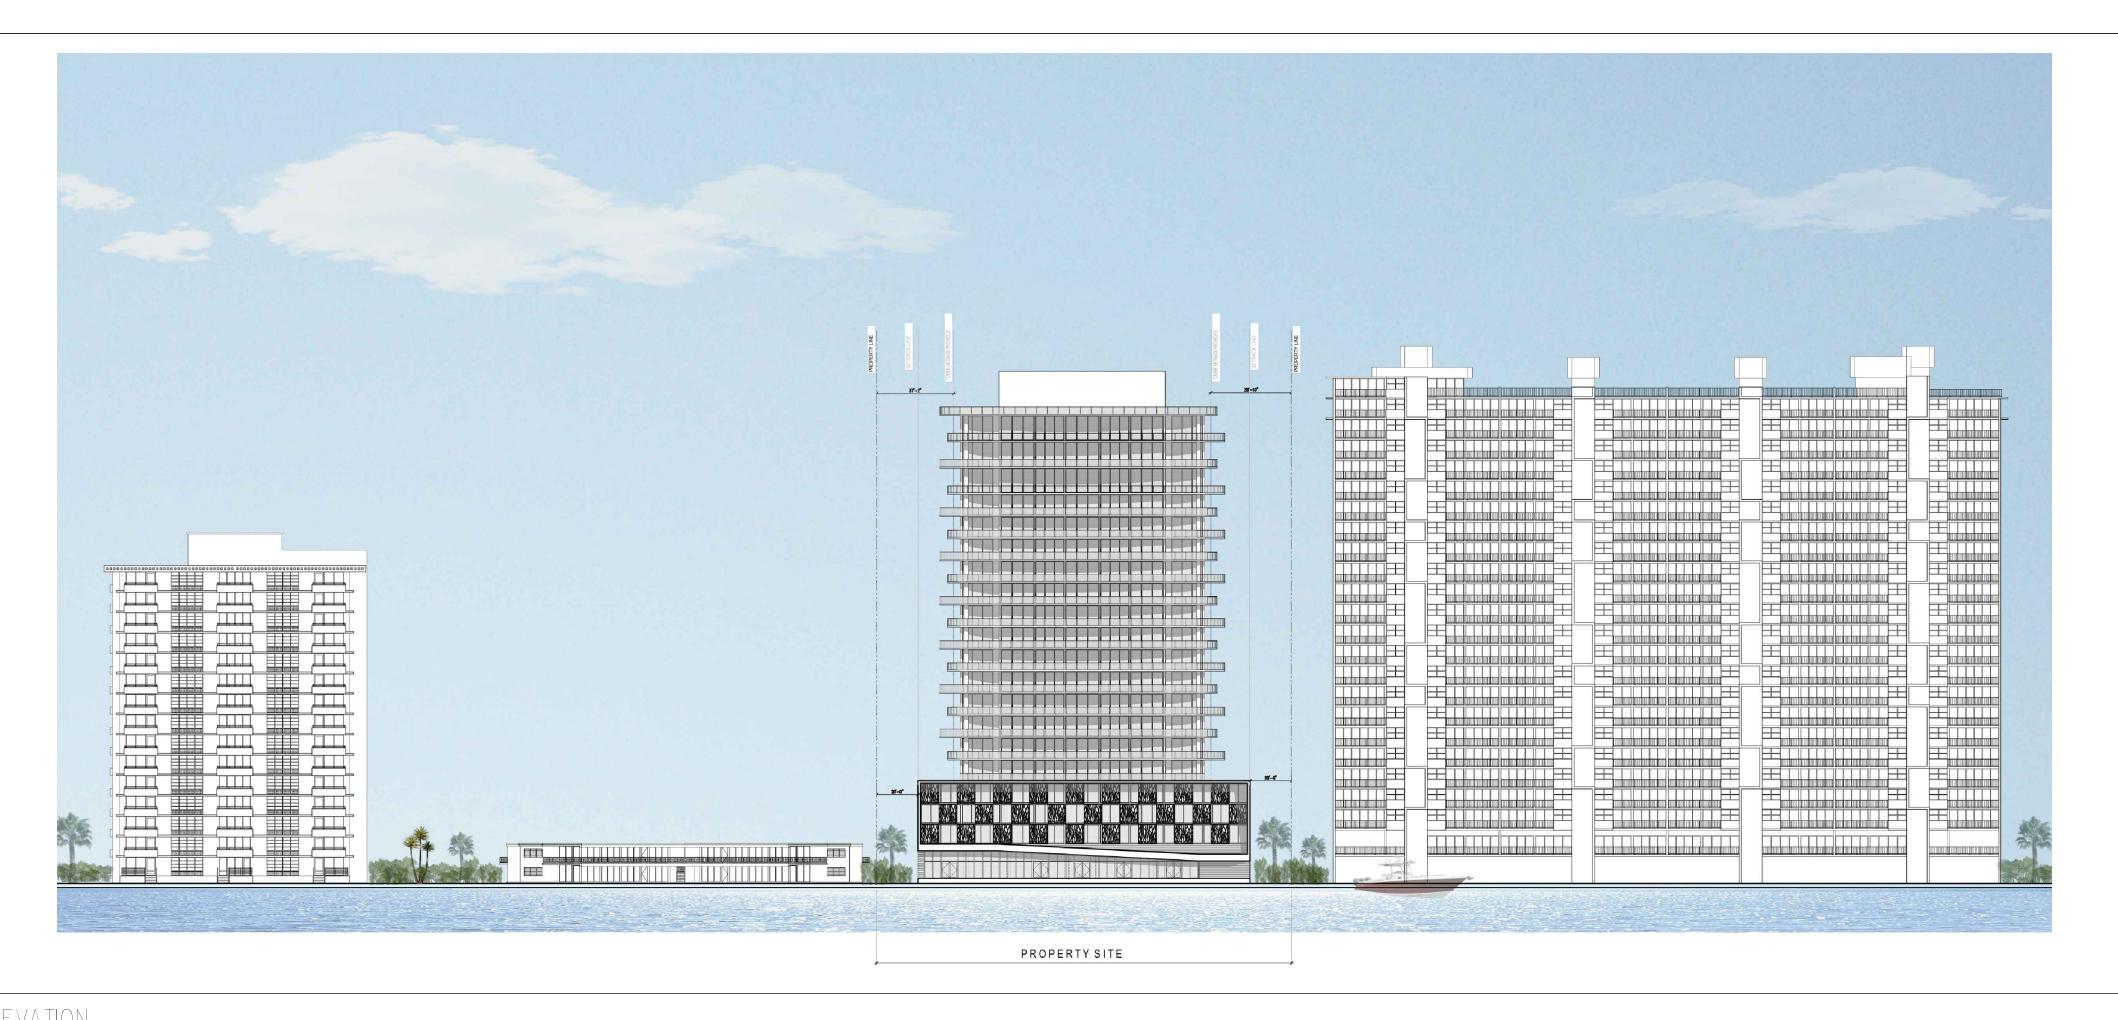

CONTEXTUAL REAR ELEVATION

CONTEXTUAL RENDERING WATER FRONT

All ideas, designs, arrangements, plans and specifications indicated or represented by this drawing are owned by and are the property of Borges + Associates, P.A., and were created, evolved and developed for use on and in connection with the specified project. No copies, transmissions, reproductions, or electronic manipulation of any portion of these drawings in whole or in part are to be made without the express written permission of Borges + Associates, P.A.

All copyrights reserved © 2005

architecture urban-planning

Project Team

Project Name

AQUABLU 920 INTRACOASTAL DRIVE FORT LAUDERDALE, FLORIDA 33304

Project Number 140430

**Drawing Name** 

CONTEXTUAL REAR ELEVATION CONTEXTUAL LATERAL ELEVATION

Drawing Number

AS SHOWN

| ISSUE DATE: 06.18.14 |          |                           |
|----------------------|----------|---------------------------|
| No.                  | DATE     | DESCRIPTION               |
| 1                    | 07-31-14 | DRC COMMENTS RESPONSE SET |
|                      |          |                           |
|                      |          |                           |
|                      |          |                           |
|                      |          |                           |