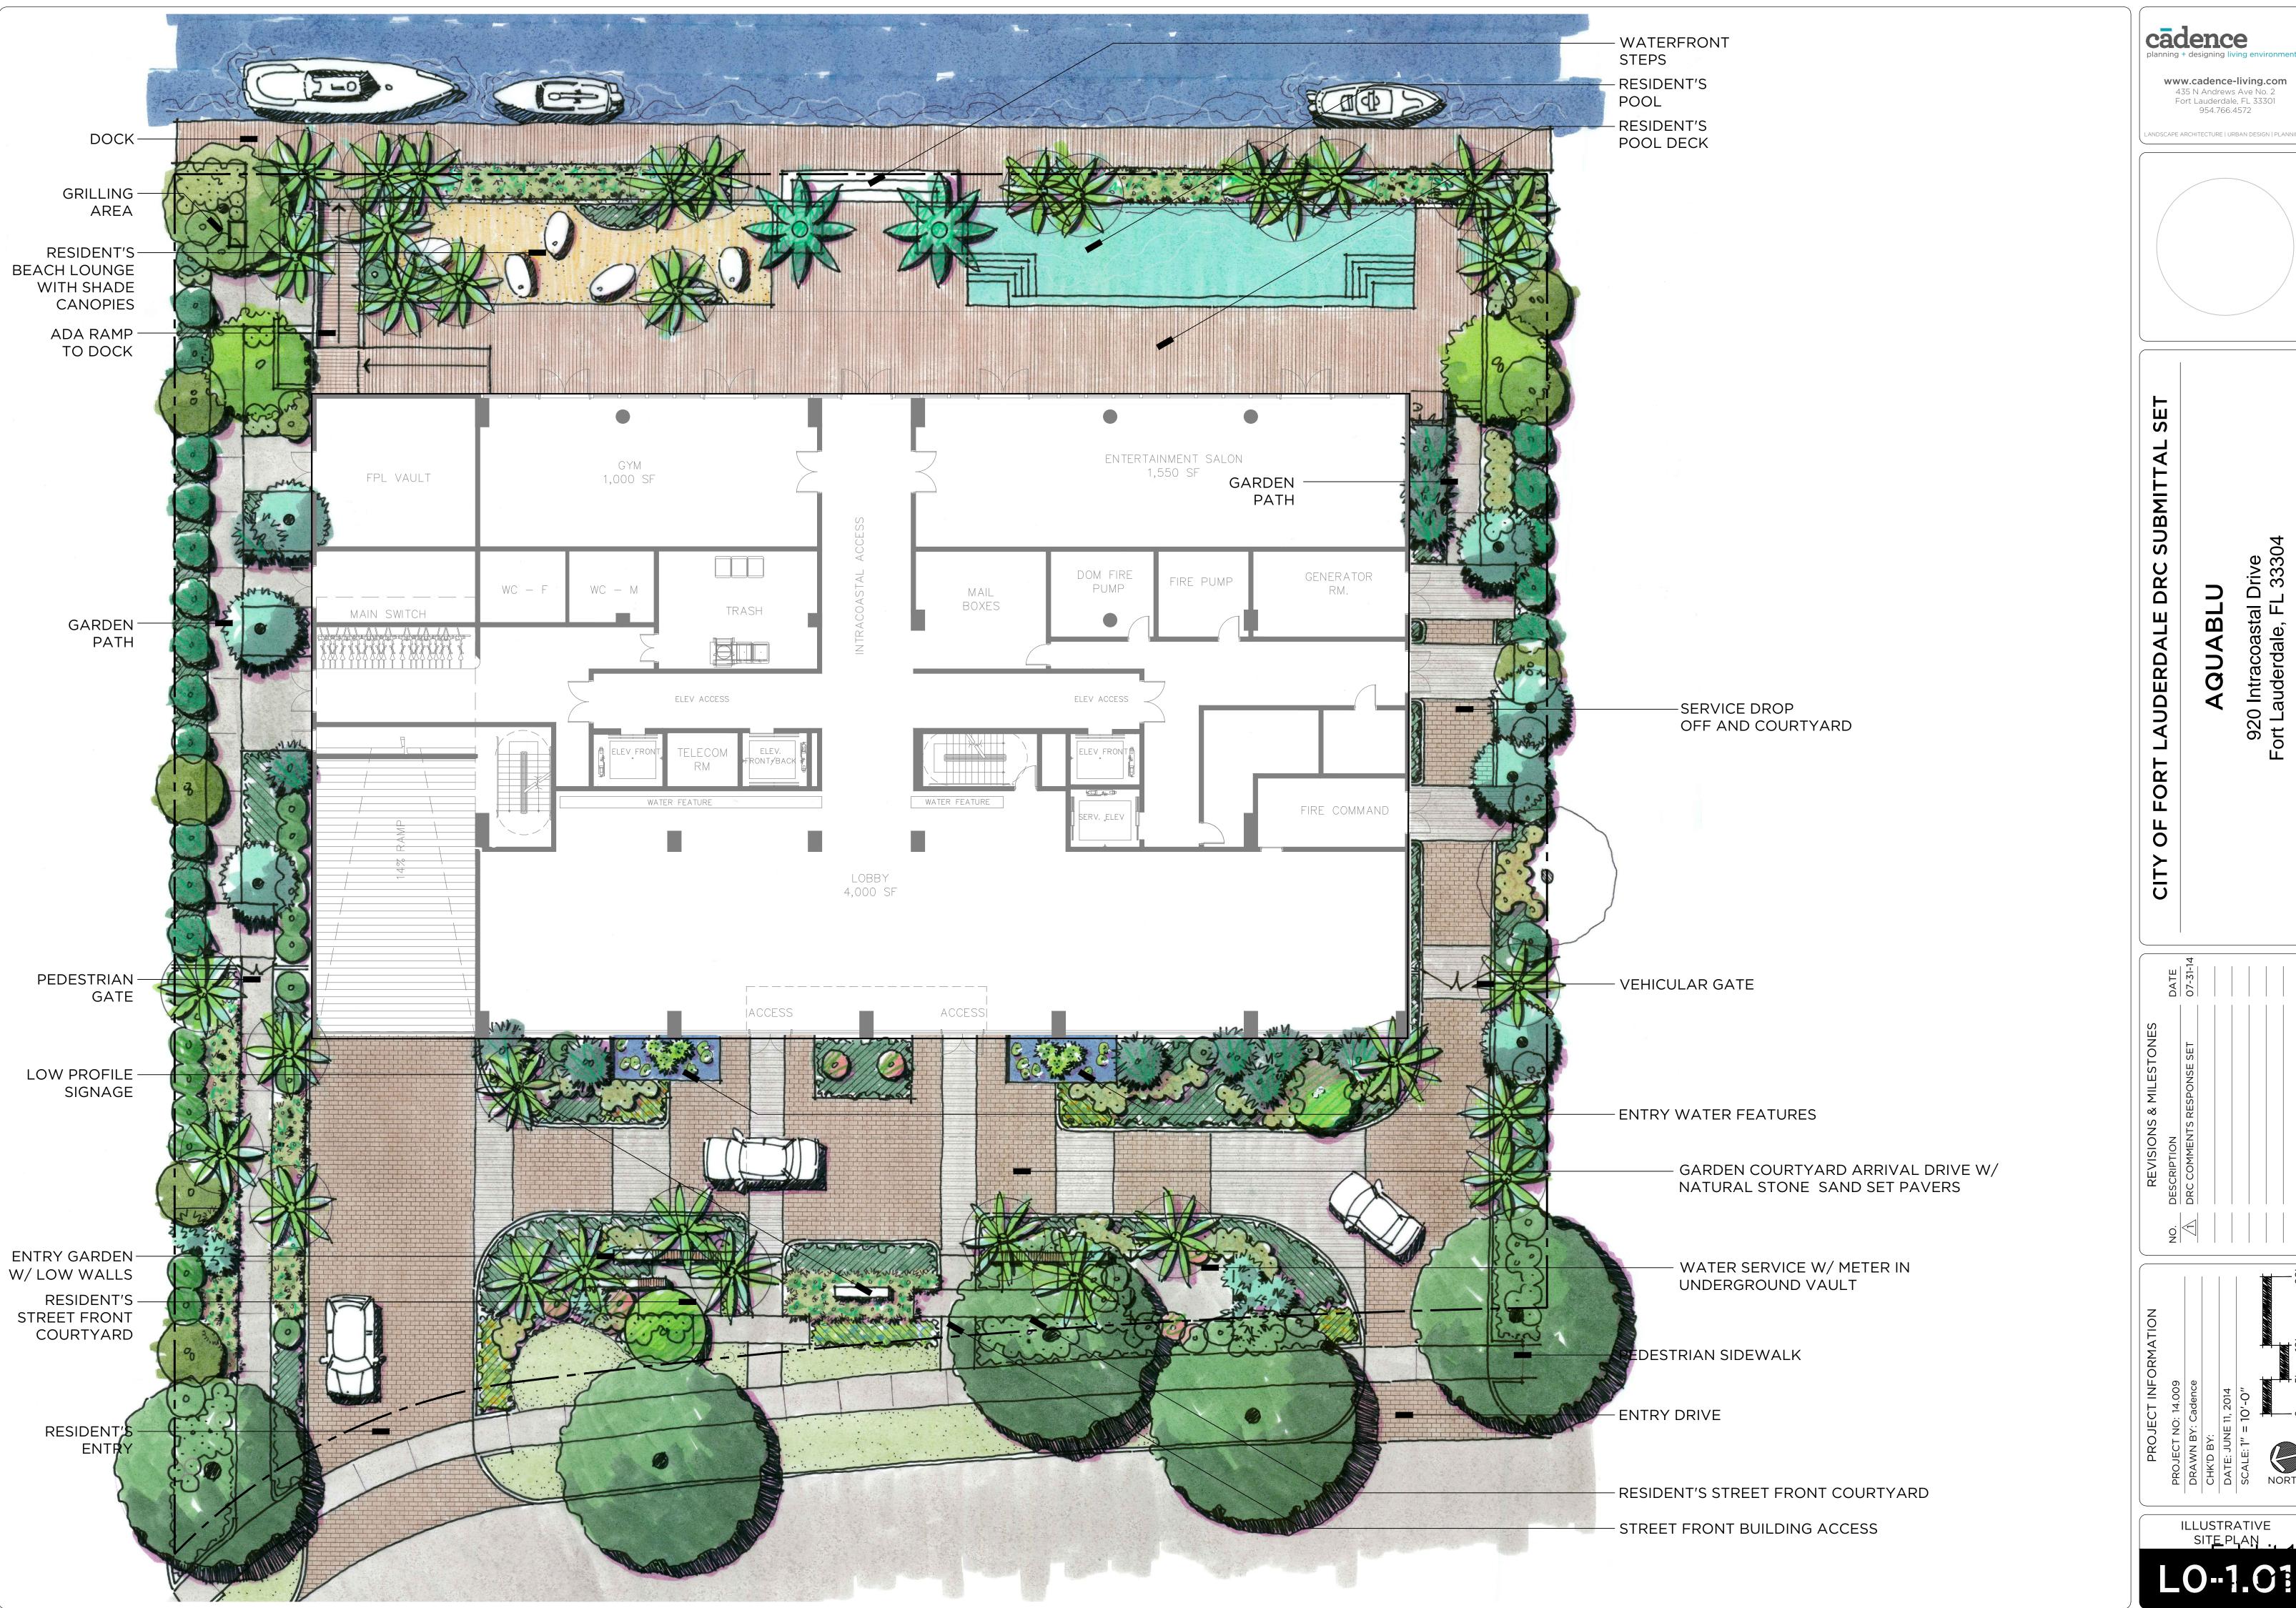

| ARO016290  COUABLU FORT LAUDERDALE  AQUABLU FRACOASTAL DRIVE DERDALE, FLORIDA 33304  140430                                                                                                                                                                                                                                   |
| Project                                 | 920 INTORT LAUI                                                         | AQUABLU FRACOASTAL DRIVE DERDALE, FLORIDA 33304 140430  RIOR ELEVATIONS                                                                                                                                                                                                                                                       |



cādence



Drive L 33304



ILLUSTRATIVE SITE PLAN