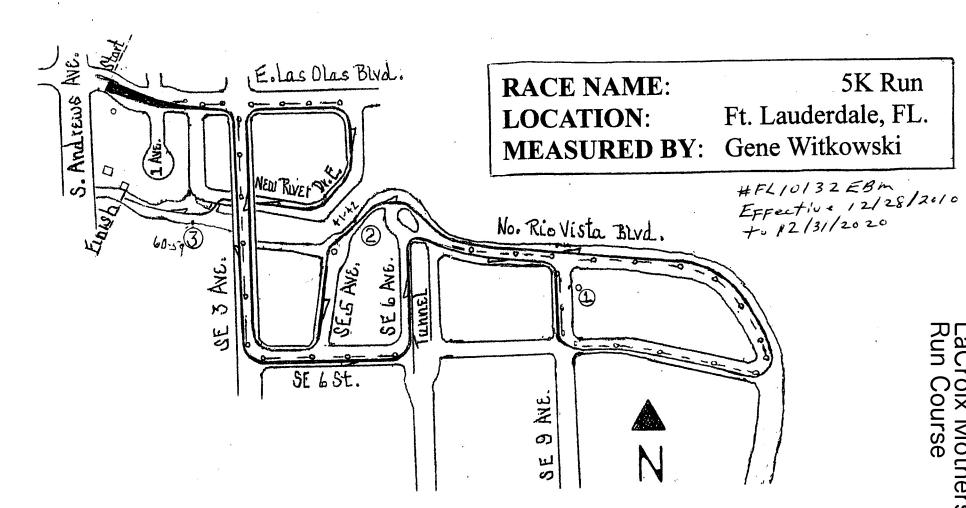

START: on E. Las Olas Blvd. E of S. Andrews; PK nail is 24" N from curb; 31'-9" NW of light pole. Distance between the 2 Starts is 21'-5".

MILE 1: on SE 9 Ave. PK nail is 12" W from edge of pavement and 24' W from light pole.

MILE 2: on Riverwalk approximately .02 mile W of SE 6 Ave. PK nail is on the N edge of concrete edging in vicinity of docks #41-42.

MILE 3: on Riverwalk PK nail is at the S edge of concrete edging in vicinity of docks #60-59.

FINISH: on brick pavement of Riverwalk. PK nail is at the SE corner of base to a light pole; 18"-6" SE from a power box #5 (GME1).

CONES: the entire course will be coned to keep runners in the right lanes.

NOTES: Start, Splits & Finish are marked with PK nail and washer painted over.