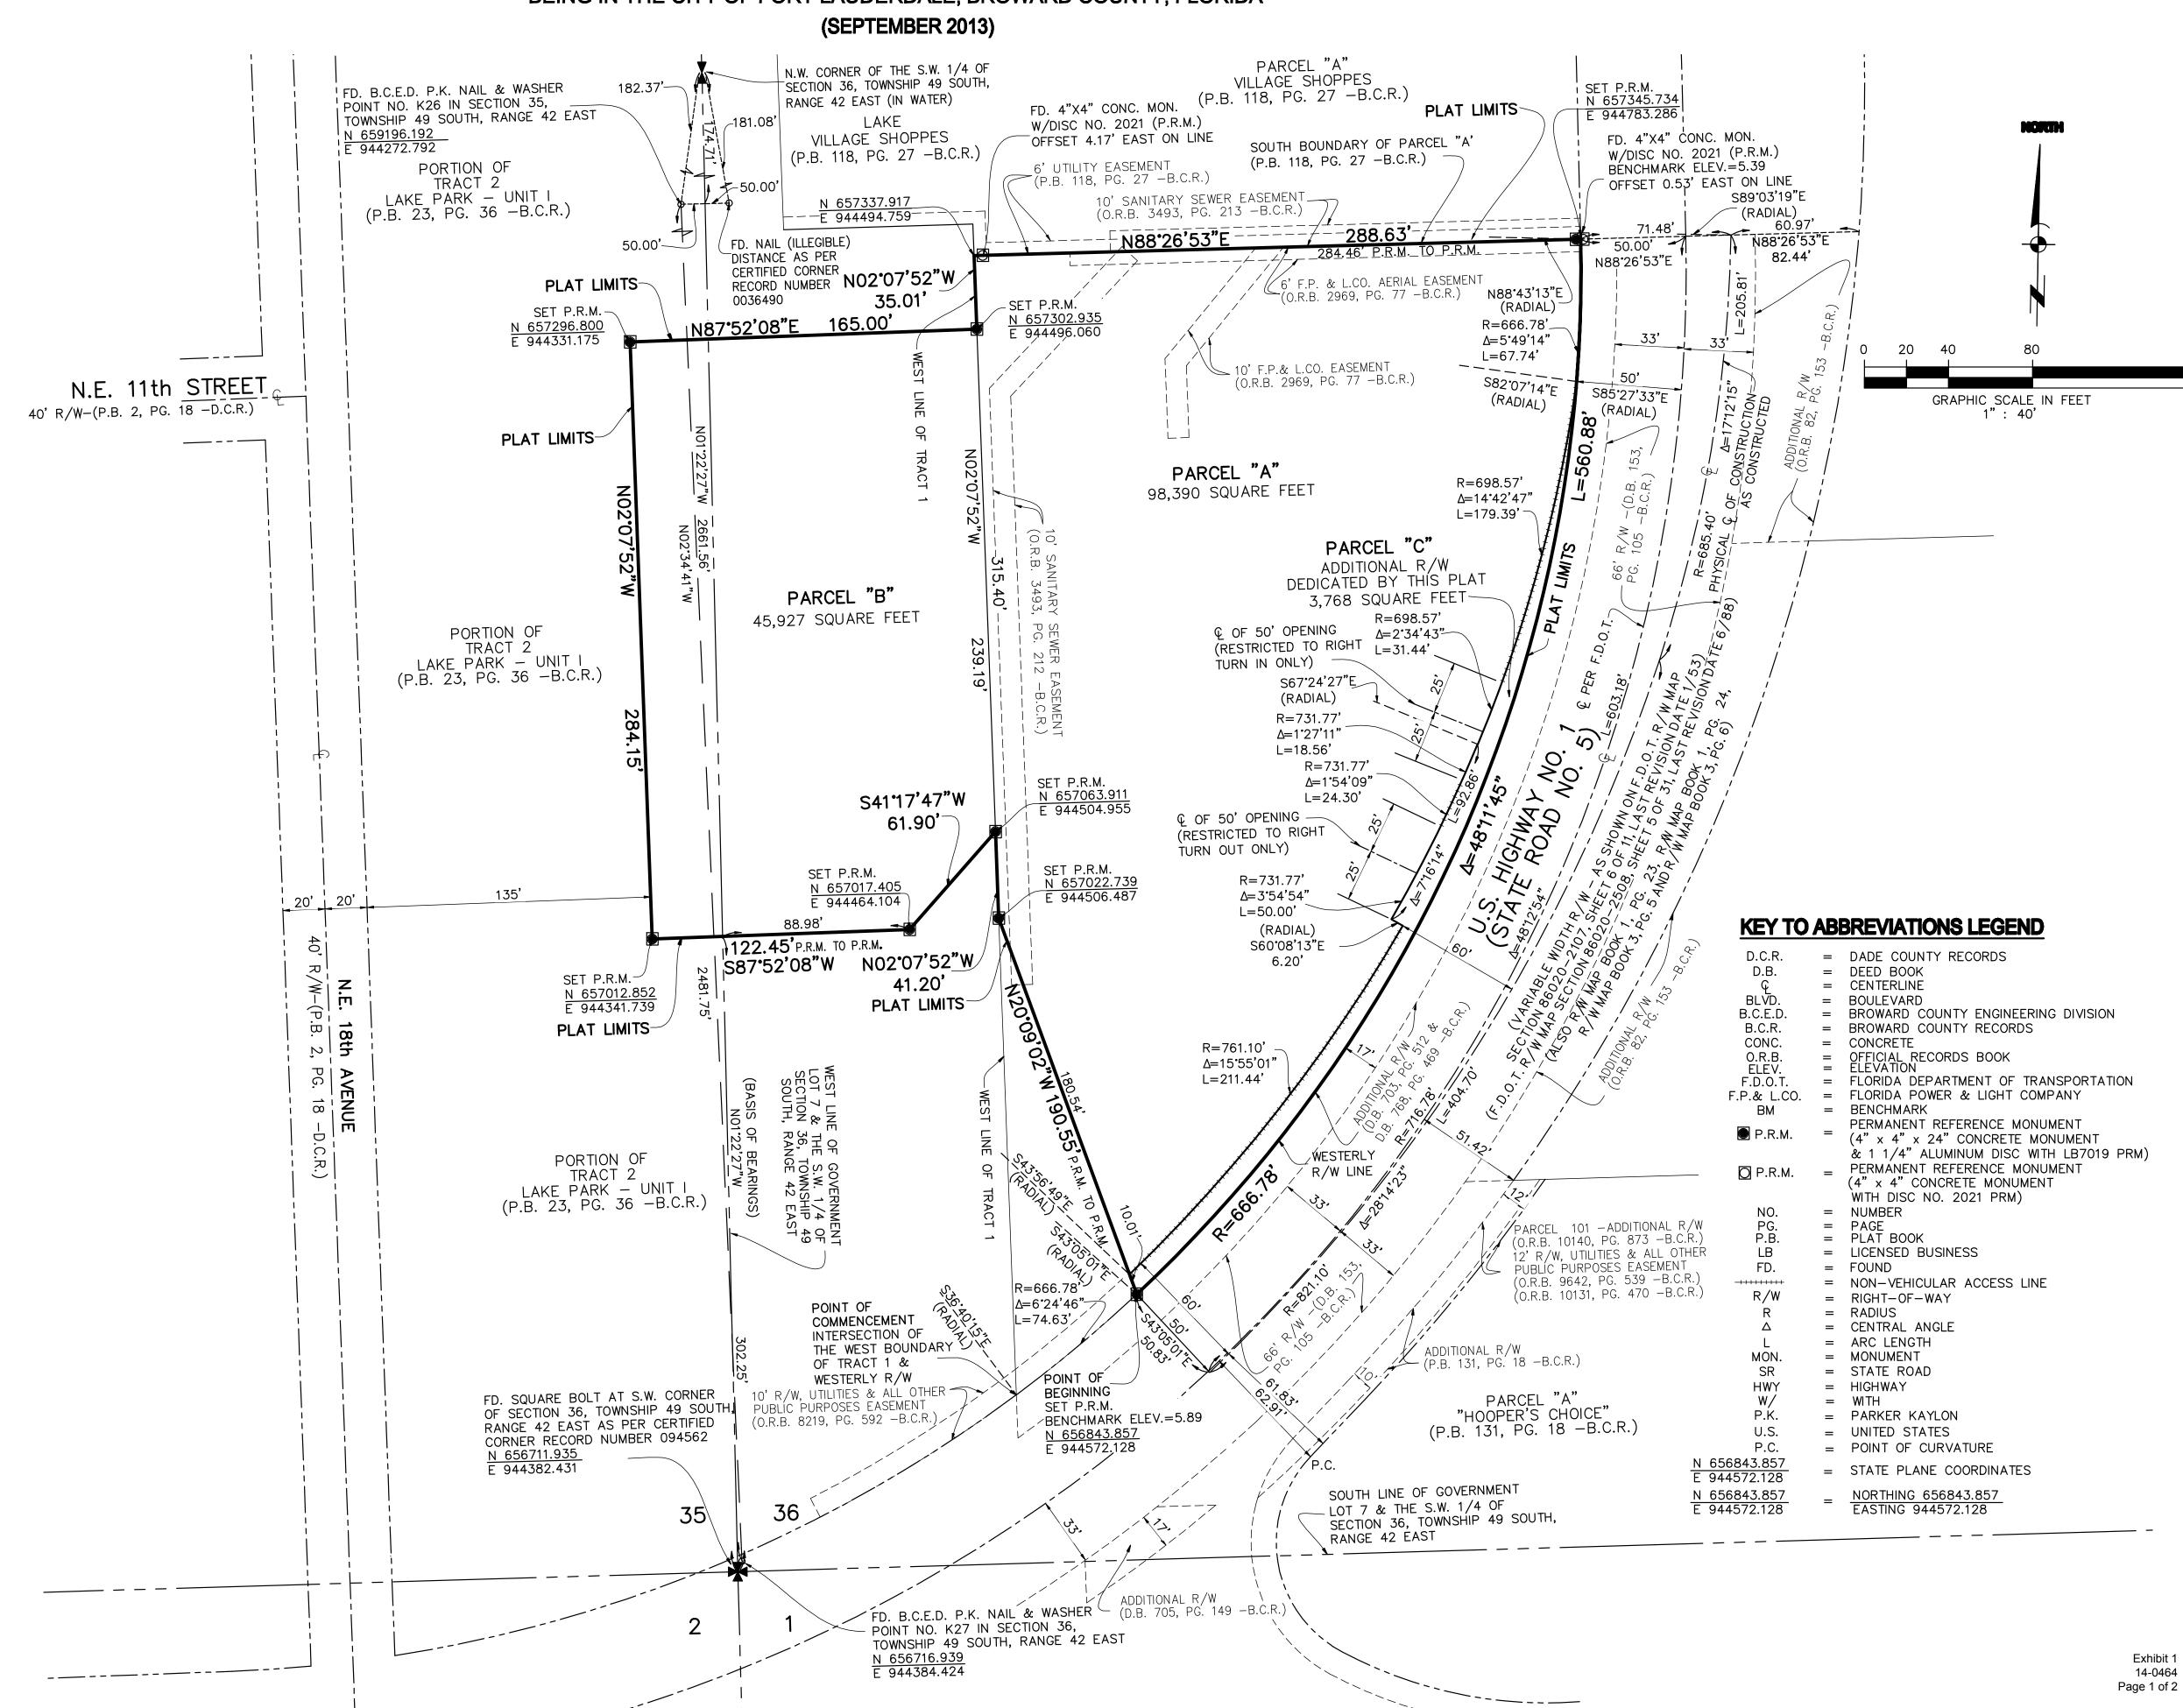

# 1055 FEDERAL

A REPLAT OF PORTIONS OF TRACTS 1 & 2, LAKE PARK - UNIT 1, PLAT BOOK 23, PAGE 36 - BROWARD COUNTY PUBLIC RECORDS

A PORTION OF THE SOUTHEAST ONE-QUARTER OF SECTION 35, TOWNSHIP 49 SOUTH, RANGE 42 EAST & A PORTION OF GOVERNMENT LOT 7 IN SECTION 36, TOWNSHIP 49 SOUTH, RANGE 42 EAST BEING IN THE CITY OF FORT LAUDERDALE, BROWARD COUNTY, FLORIDA

#### PLAT NOTES:

- 1. ELEVATIONS SHOWN HEREON ARE BASED ON NATIONAL GEODETIC VERTICAL DATUM OF 1929, AND ARE RELATIVE TO THE CITY OF FORT LAUDERDALE BENCHMARK NE 274; DESCRIBED AS FOLLOWS: P.K. NAIL IN BRASS DISC STAMPED CITY OF FORT LAUDERDALE BM NE 274, LOCATED AT THE TOP OF CURB AT WEST SIDE OF U.S. HIGHWAY NO. 1, AT CENTERLINE OF DRIVEWAY. AT NO.1055. ELEVATION=5.625.
- 2. NOTICE: THIS PLAT, AS RECORDED IN ITS GRAPHIC FORM IS THE OFFICIAL DEPICTION OF THE SUBDIVIDED LANDS DESCRIBED HEREIN AND WILL IN NO CIRCUMSTANCES BE SUPPLANTED IN AUTHORITY BY ANY OTHER GRAPHIC OR DIGITAL FORM OF THE PLAT. THERE MAY BE ADDITIONAL RESTRICTIONS THAT ARE NOT RECORDED ON THIS PLAT THAT MAY BE FOUND IN THE PUBLIC RECORDS OF THIS COUNTY.
- 3. GROSS AREA OF PLATTED LANDS IS 148,085 SQUARE FEET (3.3996 ACRES), MORE OR LESS.
- 4. IF A BUILDING PERMIT FOR A PRINCIPAL BUILDING (EXCLUDING DRY MODELS, SALES AND CONSTRUCTION OFFICES) AND FIRST INSPECTION APPROVAL ARE NOT ISSUED BY \_\_\_\_\_\_\_, 201\_, WHICH IS FIVE (5) YEARS FROM THE DATE OF APPROVAL OF THIS PLAT BY BROWARD COUNTY, THEN THE COUNTY'S FINDING OF ADEQUACY SHALL EXPIRE AND NO ADDITIONAL BUILDING PERMITS SHALL BE ISSUED UNTIL SUCH TIME AS BROWARD COUNTY SHALL MAKE A SUBSEQUENT FINDING THAT THE APPLICATION SATISFIES THE ADEQUACY REQUIREMENTS SET FORTH WITHIN THE BROWARD COUNTY LAND DEVELOPMENT CODE. THE OWNER OF THE PROPERTY SHALL BE RESPONSIBLE FOR PROVIDING EVIDENCE TO BROWARD COUNTY FROM THE APPROPRIATE GOVERNMENTAL ENTITY, DOCUMENTING COMPLIANCE WITH THIS REQUIREMENT WITHIN THE ABOVE REFERENCED TIME FRAME; AND/OR
- 5. IF CONSTRUCTION OF PROJECT WATER LINES, SEWER LINES, DRAINAGE, AND THE ROCK BASE FOR INTERNAL ROADS HAVE NOT BEEN SUBSTANTIALLY COMPLETED BY \_\_\_\_\_\_\_, 201\_, WHICH DATE IS FIVE (5) YEARS FROM THE DATE OF APPROVAL OF THIS PLAT BY BROWARD COUNTY, THEN THE COUNTY'S FINDING OF ADEQUACY SHALL EXPIRE AND NO ADDITIONAL BUILDING PERMITS SHALL BE ISSUED UNTIL SUCH TIME AS BROWARD COUNTY SHALL MAKE A SUBSEQUENT FINDING THAT THE APPLICATION SATISFIES THE ADEQUACY REQUIREMENTS SET FORTH WITHIN THE BROWARD COUNTY LAND DEVELOPMENT CODE. THIS REQUIREMENT MAY BE SATISFIED FOR A PHASE OF THE PROJECT, PROVIDED A PHASING PLAN HAS BEEN APPROVED BY BROWARD COUNTY. THE OWNER OF THE PROPERTY SHALL BE RESPONSIBLE FOR PROVIDING EVIDENCE TO BROWARD COUNTY FROM THE APPROPRIATE GOVERNMENTAL ENTITY, DOCUMENTING COMPLIANCE WITH THIS REQUIREMENT WITHIN THE ABOVE REFERENCED TIME FRAME.
- 6. BEARINGS AS SHOWN HEREON ARE BASED ON THE FLORIDA DEPARTMENT OF TRANSPORTATION RIGHT OF WAY MAP SECTION 86020-2107, DATED APRIL, 1951, AND ARE RELATIVE TO THE WEST LINE OF THE SOUTHWEST ONE-QUARTER OF SECTION 36, TOWNSHIP 49 SOUTH, RANGE 42 EAST, AN ESTABLISHED AND MONUMENTED LINE, HAVING A BEARING OF NORTH 01°22'27" WEST.
- 7. THE FOLLOWING NOTE IS REQUIRED BY THE BROWARD COUNTY SURVEYOR PURSUANT TO CHAPTER 177.091, SUBSECTION (28), FLORIDA STATUTES: PLATTED UTILITY EASEMENTS ARE ALSO EASEMENTS FOR THE CONSTRUCTION, INSTALLATION, MAINTENANCE, AND OPERATION OF CABLE TELEVISION SERVICES; PROVIDED, HOWEVER, NO SUCH CONSTRUCTION, INSTALLATION, MAINTENANCE, AND OPERATION OF CABLE TELEVISION SERVICES SHALL INTERFERE WITH THE FACILITIES AND SERVICES OF AN ELECTRIC, TELEPHONE, GAS, OR OTHER PUBLIC UTILITY. IN THE EVENT A CABLE TELEVISION COMPANY DAMAGES THE FACILITIES OF A PUBLIC UTILITY, IT SHALL BE SOLELY RESPONSIBLE FOR THE DAMAGES. THIS DOES NOT APPLY TO PRIVATE EASEMENTS GRANTED TO OR OBTAINED BY A PARTICULAR ELECTRIC, TELEPHONE, GAS, OR OTHER PUBLIC UTILITY. SUCH CONSTRUCTION, INSTALLATION, MAINTENANCE, AND OPERATION SHALL COMPLY WITH THE NATIONAL ELECTRIC SAFETY CODE AS ADOPTED BY THE FLORIDA PUBLIC SERVICE COMMISSION.
- 8. THIS PLAT IS RESTRICTED TO 205 MID-RISE UNITS AND 3,000 SQUARE FEET OF COMMERCIAL USE ON PARCEL "A" AND NO DEVELOPMENT ON PARCEL "B". NO FREE STANDING OR DRIVE-THRU BANK FACILITIES ARE PERMITTED WITHOUT THE APPROVAL OF THE BOARD OF COUNTY COMMISSIONERS WHO SHALL REVIEW AND ADDRESS THESE USES FOR INCREASED IMPACTS.

#### **AREA TABULATION**

| PARCEL C | 3,768 SQUARE FEET 0.0865 ACRES  |
|----------|---------------------------------|
| PARCEL B | 45,927 SQUARE FEET 1.0543 ACRES |
| PARCEL A | 98,390 SQUARE FEET 2.2588 ACRES |

TOTAL 148,085 SQUARE FEET 3.3996 ACRES

PAGE\_

031-MP-13

SHEET 2 OF 2

PLAT BOOK\_

#### **LEGAL DESCRIPTION:**

A PARCEL OF LAND, BEING PORTIONS OF TRACTS 1 AND 2, LAKE PARK - UNIT 1, ACCORDING TO THE PLAT THEREOF, AS RECORDED IN PLAT BOOK 23, PAGE 36 OF THE PUBLIC RECORDS OF BROWARD COUNTY, FLORIDA, BEING MORE PARTICULARLY DESCRIBED AS FOLLOWS: