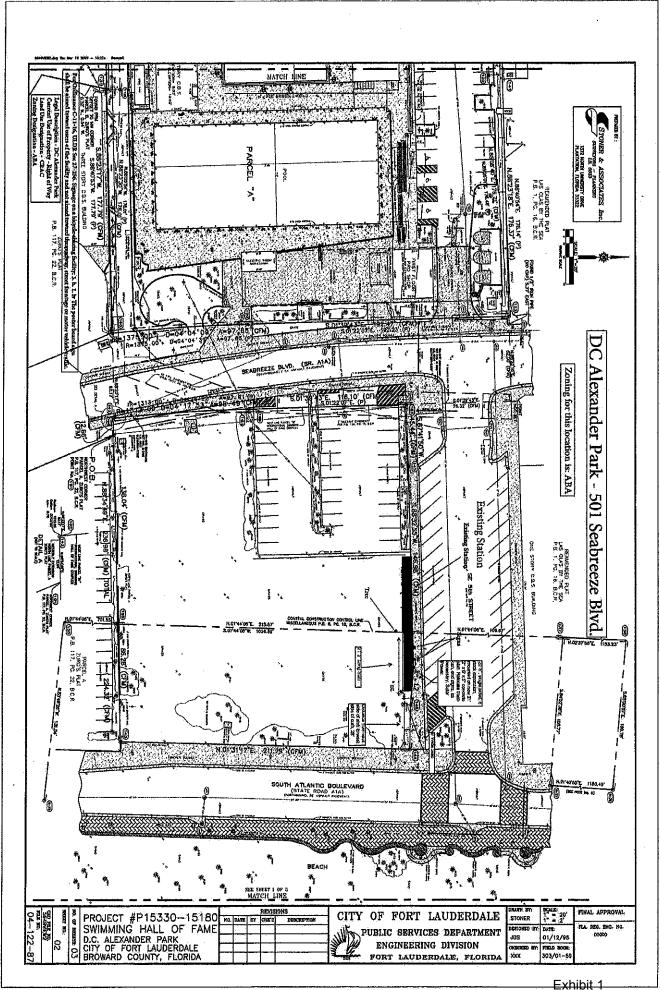

WHEREAS, the City Commission on March 4, 2014 reviewed proposed plans for renovations of the bike station at D.C. Alexander Park. LICENSEE is aware that subsequent relocation of the D.C. Alexander Park bike station will be at LICENSEE'S expense; and

License Area(s) means those areas shown in the attached Composite Exhibits A-1 through A-11 as set forth in that Permit and License Agreement (Revocable License) dated July 2, 2011, and Exhibits A-12 and A-13 as set forth in the First Addendum to Revocable License, dated August 21, 2012 and Exhibits A-14, A-15 & A-16, as set forth in this Second Amendment to Permit and License Agreement (Revocable License) dated January 7, 2014, all where Project Improvements will be constructed, installed, operated, repaired, replaced, from time to time and maintained. The areas show within the License Areas identified as Composite Exhibits A-1 through A-17 are within City owned real property or upon public rights-of-way within the CITY's jurisdiction under the Florida Transportation Code.

- **3.** Section 4, entitled License Areas; General Locations, is amended to include License Areas A-17 B-Cycle Stations as more particularly set forth below and as attached hereto:
  - **4. Project Site Plan Approval Process.** The License Areas are generally located as set forth in the following Composite Exhibits:
    - A-1 Seventeenth Street Causeway West Underdeck
    - A-2 Galt Ocean Mile Beach Community Center
    - A-3 S.E. Fifth Street adjacent to D.C Alexander Park
    - A-4 Earl Lifshey Ocean Park
    - A-5 Esplanade Park (Alternate "A")
    - A-6 George English Park
    - A-7 Art Serve Library at Holiday Park
    - A-8 Las Olas Marina
    - A-9 CRA Property abutting Las Olas Circle & East Las Olas Blvd. (Option #1)
    - A-10 Sebastian Street Parking Lot
    - A-11 Willingham Park
    - A-12 Expanded Sebastian Street Parking Lot
    - A-13 Expanded Willingham Park
    - A-14 Fort Lauderdale Beach South (640 Seabreeze Boulevard)
    - A-15 Oceanside Parking Lot
    - A-16 Northwest Quadrant of the intersection of Bayshore Drive and State Road A-1-A
    - A-17 D.C. Alexander Park on S.E. 5th Street

# STATION #: DC ALEXANDER PARK

501 S. Ft. Lauderdale Beach Blvd. FORT LAUDERDALE, FL

- 1. APPLICATION
- 2. LETTER/NARRATIVE
- 3. LAND USE MAP & ZONING MAP
- 4. UTILITY MAPS
- 5. RENDERING PHOTOS AND SAMPLE STATION, SITE PLAN DRAWING
- 6. AERIAL PHOTO
- 7. PRICING STRUCTURE
- 8. S-2.0 STATION PLAN & ELEVATIONS
- 9. S-2.1 STATION PLAN DOCK LAYOUT (MULTIPLE)
- **10.B-CYCLE SIGN SPECIFICATIONS**