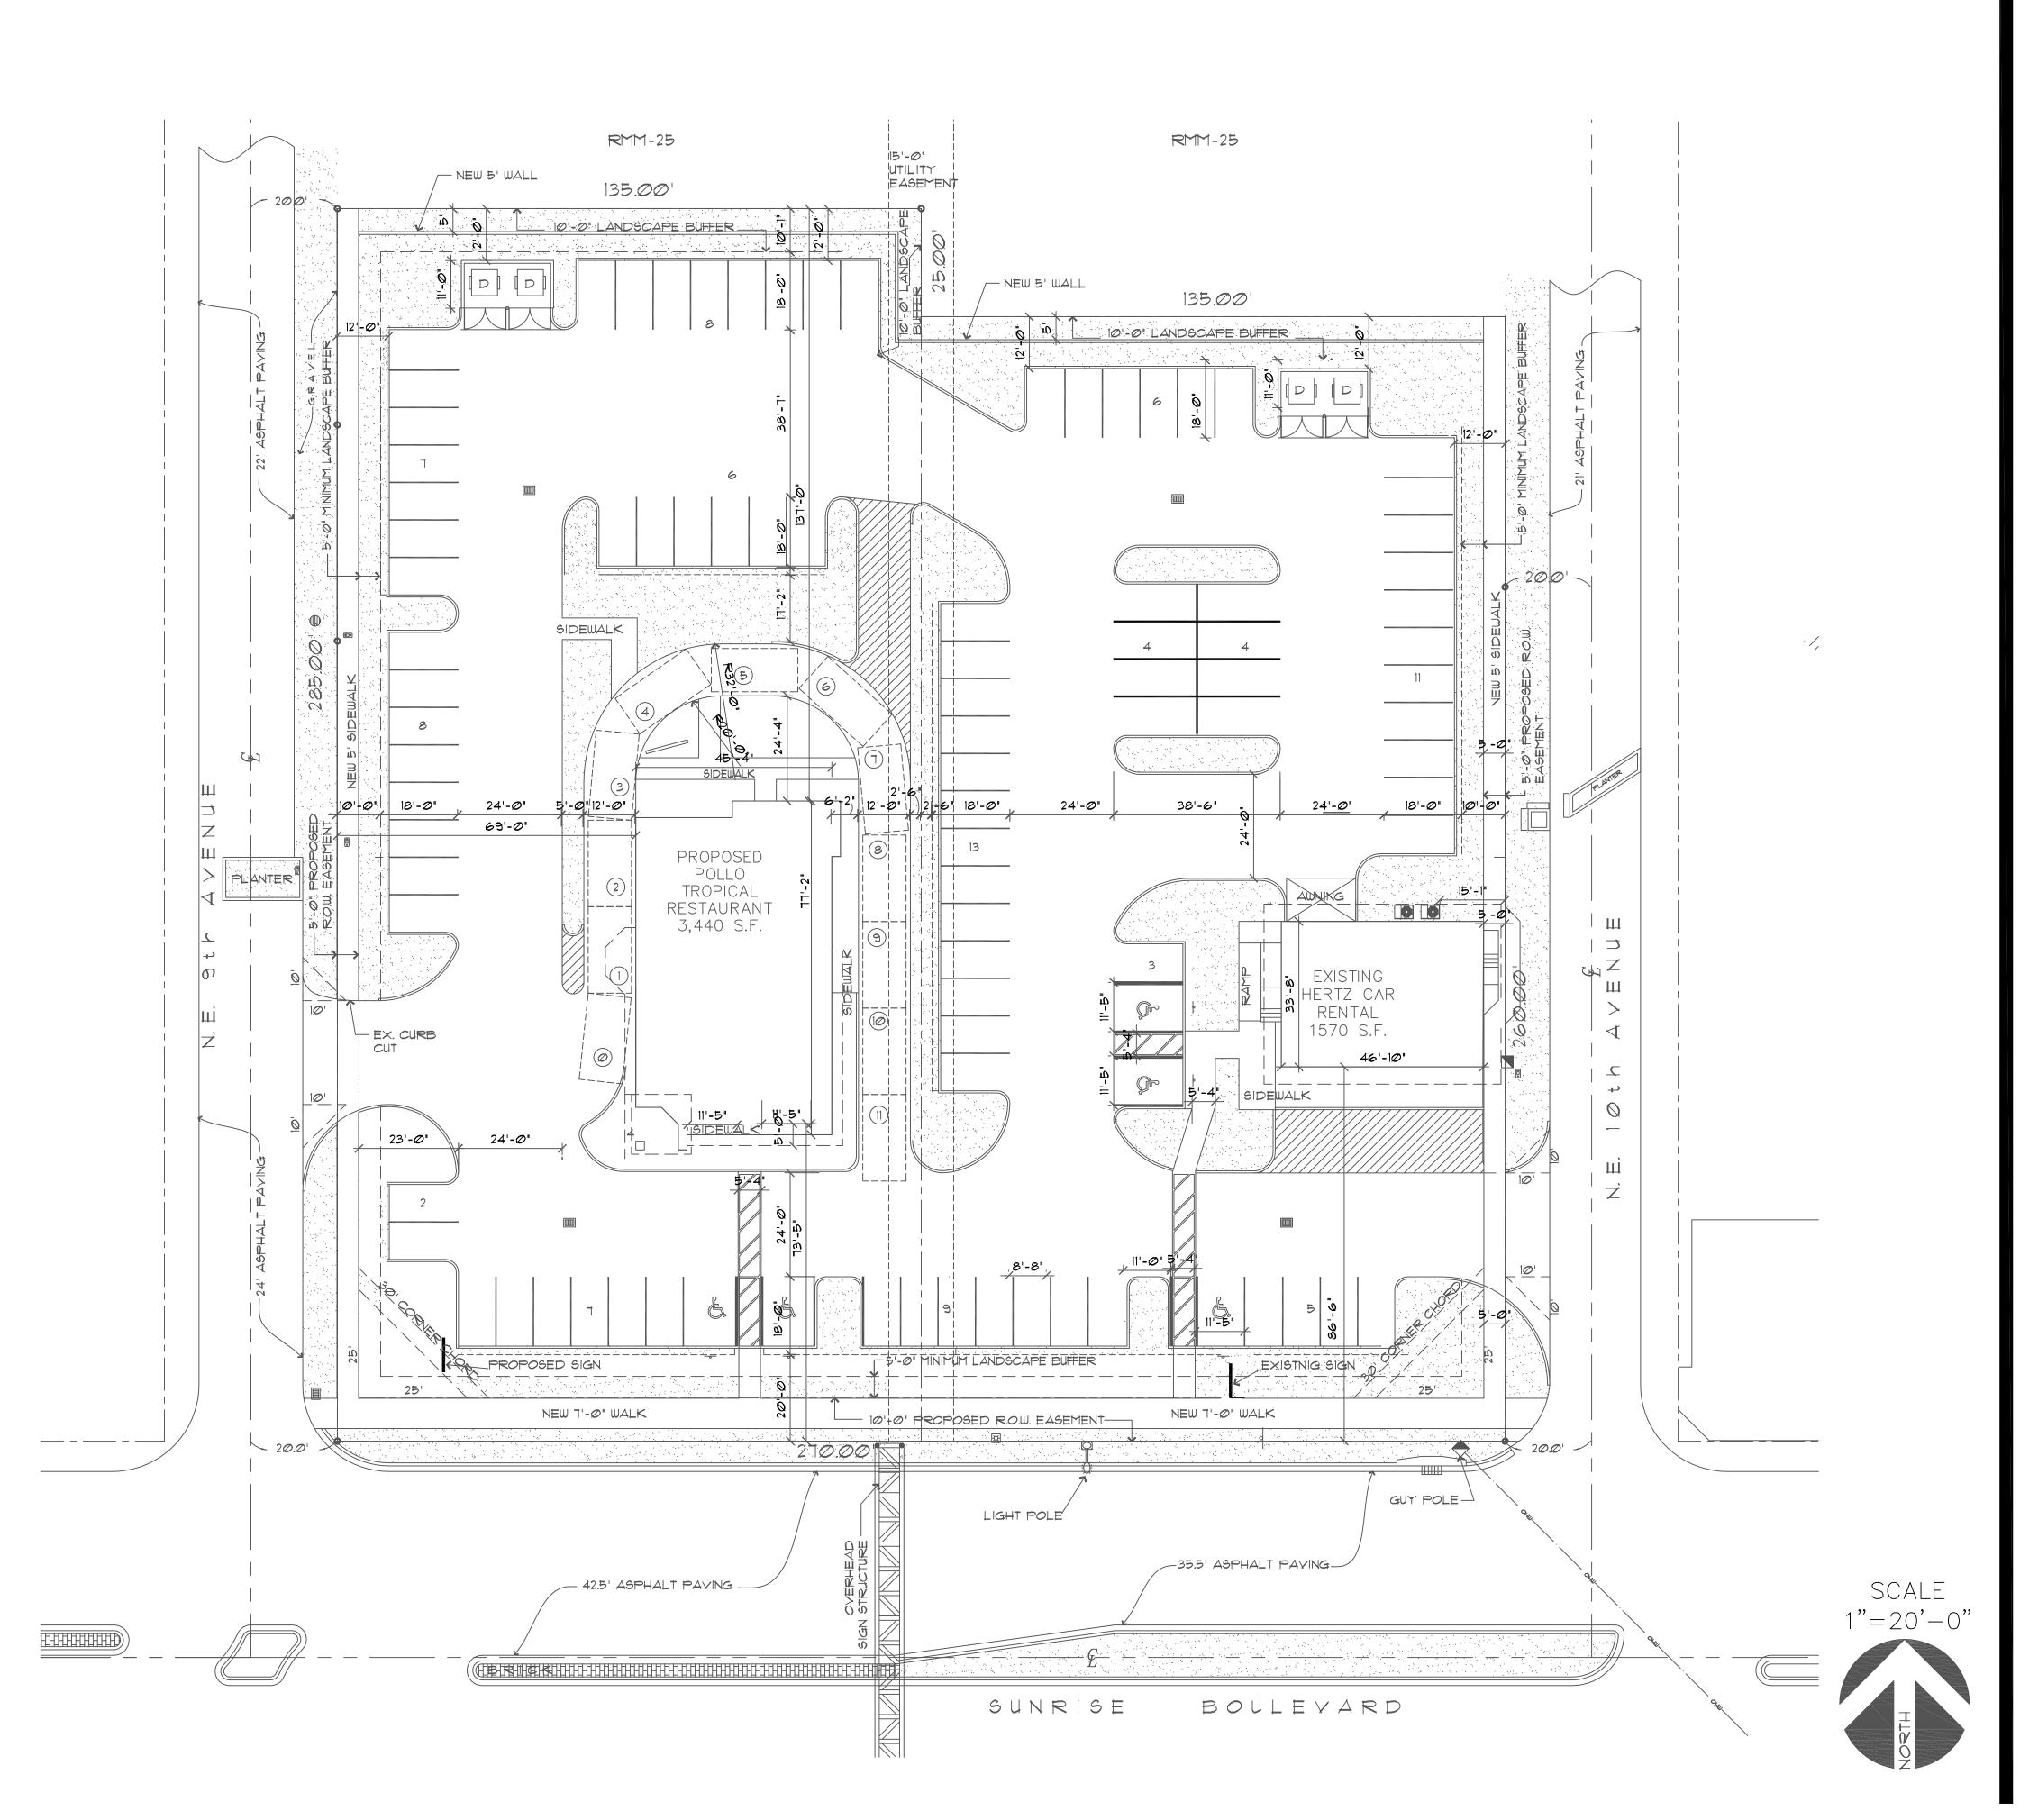

## SITE PLAN DATA

LAND USE DESIGNATION: FRONT COMMERCIAL BACK MEDIUM HIGH

PROPOSED LAND USE: SAME

CURRENT ZONING DESIGNATION: BI AND RMM25
PROPOSED ZONING DESIGNATION: BI AND CB WITH COMMERCIAL FLEX
ALLOCATION

WATER / WASTE WATER SERVICE PROVIDER: CITY OF FORT LAUDERDALE

LOT SIZE: SF / ACREAGE: 51638 SQ. FEET OR 1.185 ACRES

FOOTPRINT OF BUILDINGS: 5010 SQ. FEET TOTAL

PROPOSED RESTAURANT USE: 3440 SQ. FEET

EXISTING RENT A CAR BLDG. 1570 SQ. FEET.

PARKING SPACES REQUIRED RESTAURANT = 1 SPACE PER 100 SF = 35
PARKING SPACES REQUIRED CAR RENTAL = 1 SPACE PER 250 SF = 7
TOTAL SPACES REQUIRED:
42
TOTAL PARKING SPACES PROVIDED: 97
(FAR) FLOOR AREA RATIO: .0970

## PARKING DATA TABLE:

|            | SPACES<br>REQUIRED | SPACES<br>PROVIDED | ADA<br>REQUIRED | ADA<br>PROVIDED |
|------------|--------------------|--------------------|-----------------|-----------------|
| RESTAURANT | 35                 | 46                 | 2               | 2               |
| CAR RENTAL | 7                  | 51                 | 3               | 3               |
| TOTAL      | 42                 | 97                 | 5               | 5               |

BUILDING HEIGHT (FEET/ LEVELS): 29 FEET / 1 LEVEL

STRUCTURE LENGTH: 77'-1"

NUMBER OF STORIES: 1

BUILDING SETBACK REQUIREMENTS:

| SET BACKS      | REQUIRED | PROVIDED |
|----------------|----------|----------|
| FRONT (SOUTH ) | 5'-Ø''   | 86'-6''  |
| SIDE (EAST)    | 5'-Ø''   | 5'-Ø''   |
| SIDE (WEST)    | 5'-Ø''   | 69'-0"   |
| REAR (NORTH)   | 10'-0''  | 119'-4'' |

OPEN SPACE: 46,628 SQ. FT.

VEHICULAR USE AREA: 42,349.46 SQ. FT.

LANDSCAPE AREA: 15,743 SQ. FT.

LINEAR FEET OF SIDEWALK PROPOSED: 394 LF

CHARLES MITCHELL P.E.
CONSULTING ENGINEER FL# 1112-

01-925 E. SUNRISE BOULE RETAIL CENTER FORT AND CENTER

Site Plan

SP 8

> Exhibit 2 14-0416