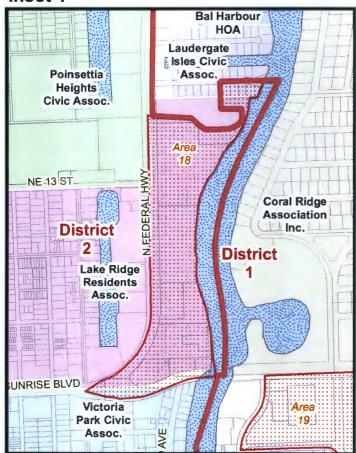

## Inset 1

Inset 2

Inset 3

Inset 4

City of Fort Lauderdale Neighborhoods & Commission District 2013 - Insets