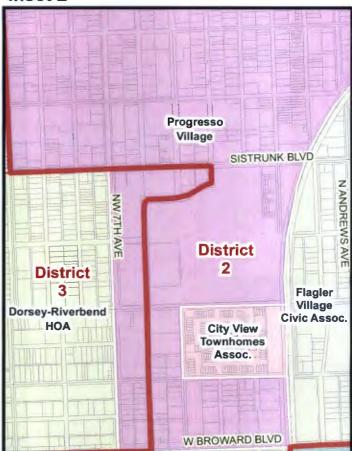

## Inset 1

Inset 2

Inset 3

Inset 4

City of Fort Lauderdale Neighborhoods & Commission District 2013 - Insets