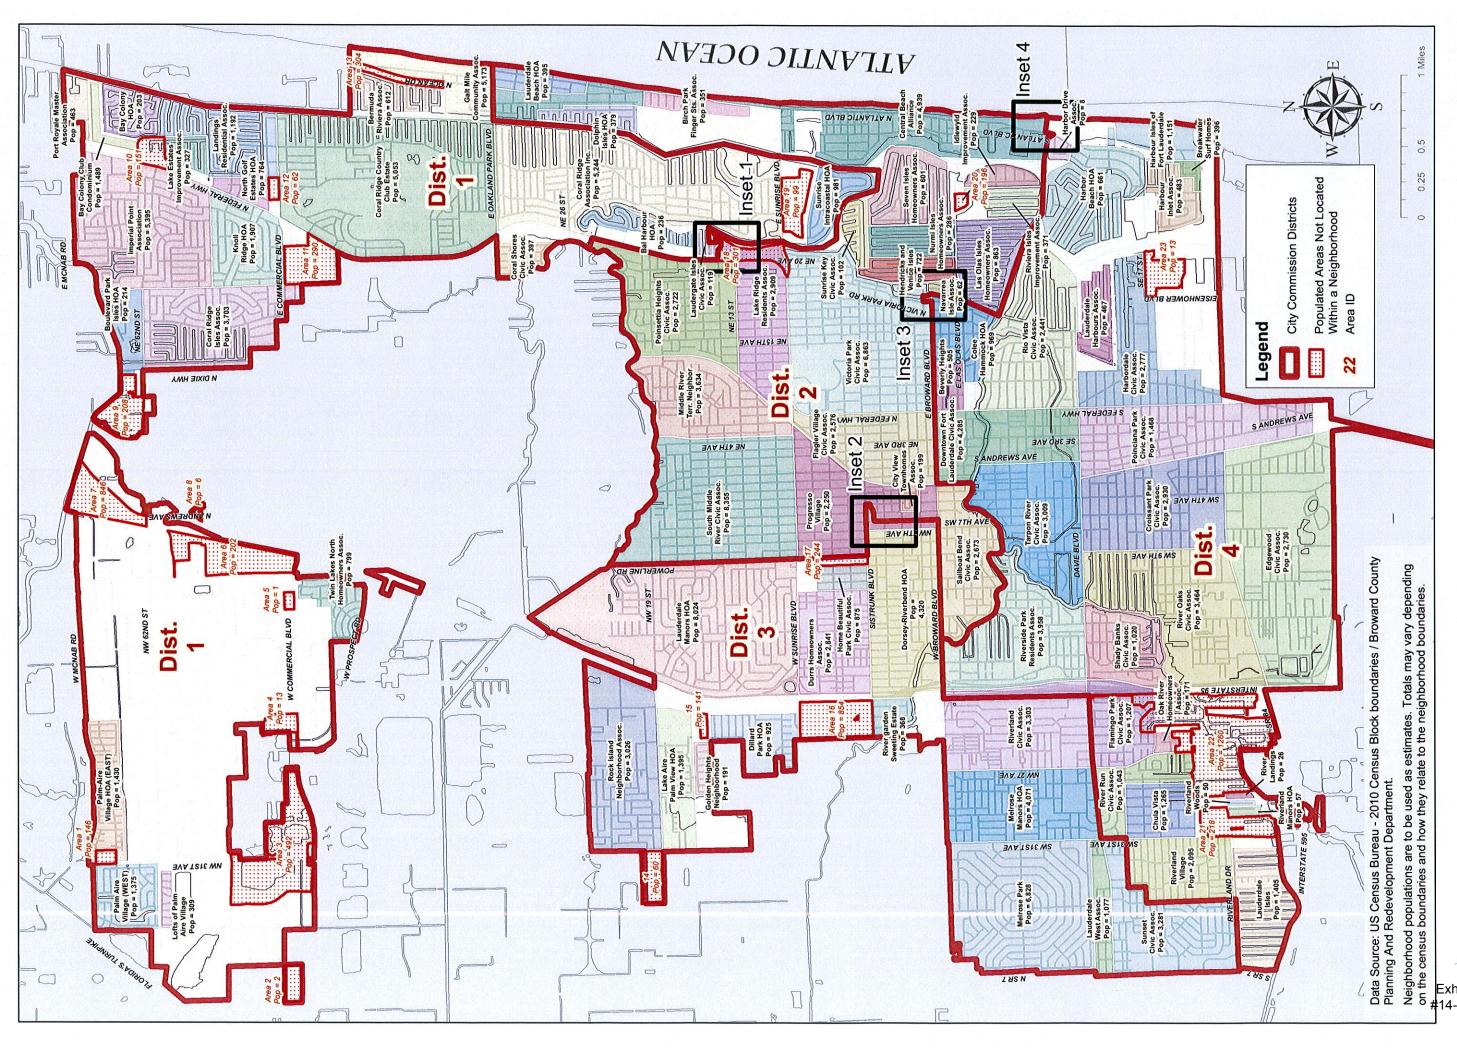

NOW, THEREFORE, BE IT ORDAINED BY THE CITY COMMISSION OF THE CITY OF FORT LAUDERDALE, FLORIDA:

<u>SECTION 1</u>. That pursuant to Section 7.12 of the City Charter of the City of Fort Lauderdale, Florida, the boundaries of the four geographical commission districts are reestablished as described and depicted upon the City Commission District Map which is attached hereto as "Exhibit A", incorporated herein, and made a part hereof.

## Inset 1

Inset 2

Inset 3

Inset 4

City of Fort Lauderdale Neighborhoods & Commission District 2013 - Insets