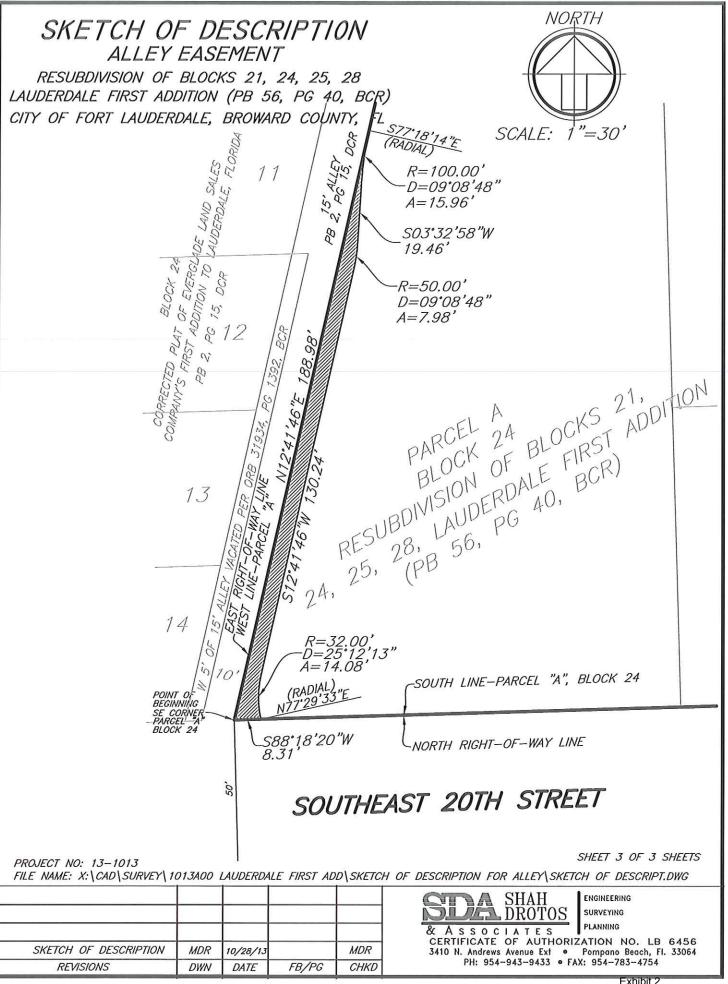

## DESCRIPTION ALLEY EASEMENT

RESUBDIVISION OF BLOCKS 21, 24, 25, 28, LAUDERDALE FIRST ADDITION (PB 56, PG 40, BCR)

CITY OF FORT LAUDERDALE, BROWARD COUNTY, FLORIDA

A PORTION OF PARCEL "A", BLOCK 24, RESUBDIVISION OF BLOCKS 21, 24, 25, 28, LAUDERDALE FIRST ADDITION, ACCORDING TO THE PLAT THEREOF AS RECORDED IN PLAT BOOK 56, PAGE 40 OF THE PUBLIC RECORDS OF BROWARD COUNTY, FLORIDA, MORE PARTICULARLY DESCRIBED AS FOLLOWS:

BEGINNING AT THE SOUTHEAST CORNER OF SAID PARCEL "A";

THENCE NORTH 12° 41' 46" EAST, ALONG THE WEST LINE OF SAID PARCEL "A", SAME BEING THE EAST RIGHT—OF—WAY LINE OF A PLATTED 15.00 FOOT ALLEY AS SHOWN ON THE CORRECTED PLAT OF EVERGLADE LAND SALES COMPANY'S FIRST ADDITION TO LAUDERDALE, FLORIDA, AS RECORDED IN PLAT BOOK 2, PAGE 15 OF THE PUBLIC RECORDS OF MIAMI—DADE COUNTY, FLORIDA, 188.98 FEET TO A POINT OF CUSP OF A CURVE CONCAVE TO THE EAST (A RADIAL LINE THROUGH SAID POINT BEARS SOUTH 77'18'41" EAST TO THE RADIUS POINT OF THE NEXT DESCRIBED CURVE);

THENCE SOUTHEASTERLY ALONG THE ARC OF SAID CURVE HAVING A RADIUS OF 100.00 FEET, A CENTRAL ANGLE OF 09° 08' 48", AN ARC DISTANCE OF 15.96 FEET THE POINT OF TANGENCY;

THENCE SOUTH 03' 32' 58" WEST, 19.46 FEET TO A THE BEGINNING OF A TANGENT CURVE CONCAVE TO THE WEST;

THENCE SOUTHERLY ALONG THE ARC OF SAID CURVE HAVING A RADIUS OF 50.00 FEET, A CENTRAL ANGLE OF 09' 08' 48", AN ARC DISTANCE OF 7.98 FEET TO THE POINT OF TANGENCY;

THENCE SOUTH 12'41'46" WEST, 130.24 TO THE BEGINNING OF A TANGENT CURVE CONCAVE TO THE EAST;

THENCE SOUTHEASTERLY ALONG THE ARC OF SAID CURVE HAVING A RADIUS OF 32.00 FEET, A CENTRAL ANGLE OF 25°12'13", AN ARC DISTANCE OF 14.08 FEET TO THE SOUTH LINE OF SAID PARCEL "A" AND THE NORTH RIGHT—OF—WAY LINE OF SOUTHEAST 20TH STREET;

THENCE SOUTH 88°18'20" WEST, ALONG THE SOUTH LINE OF SAID PARCEL "A" AND THE NORTH RIGHT—OF—WAY LINE OF SOUTHEAST 20TH STREET, 8.31 FEET TO THE POINT OF BEGINNING.

SAID LANDS LYING IN THE CITY OF FORT LAUDERDALE, BROWARD COUNTY, FLORIDA, CONTAINING 840 SQUARE FEET (0.02 ACRES), MORE OR LESS.