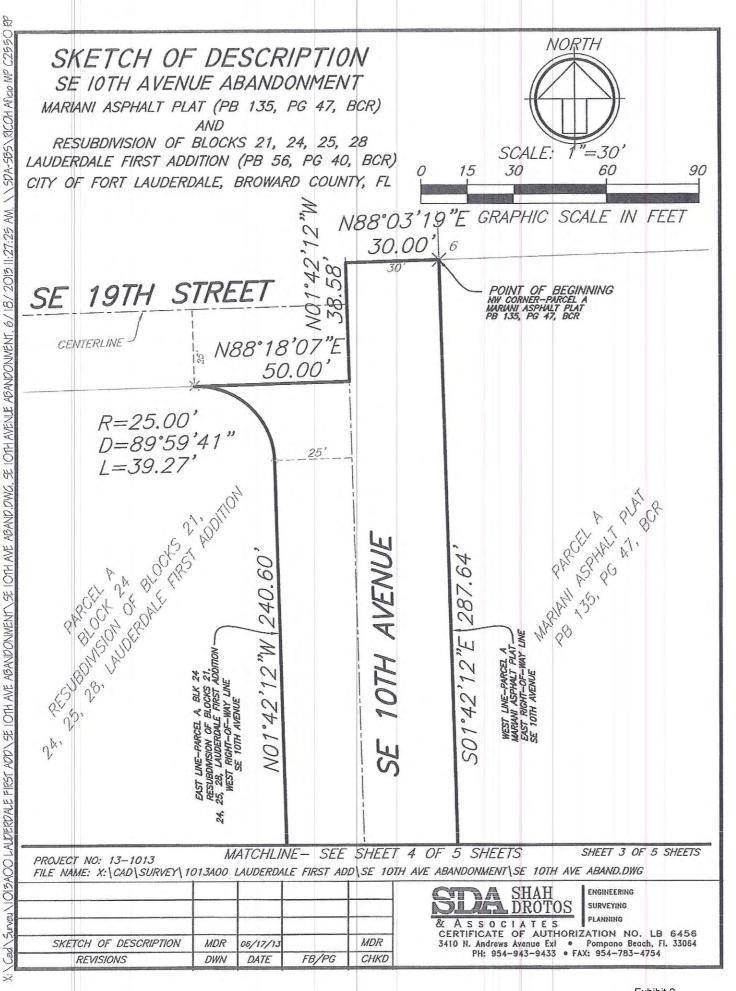

## DESCRIPTION SE 10TH AVENUE ABANDONMENT

MARIANI ASPHALT PLAT (PB 135, PG 47, BCR)

AND

RESUBDIVISION OF BLOCKS 21, 24, 25, 28 LAUDERDALE FIRST ADDITION (PB 56, PG 40, BCR) CITY OF FORT LAUDERDALE, BROWARD COUNTY, FL

A PORTION OF SOUTHEAST 10TH AVENUE LYING SOUTH OF SOUTHEAST 19TH STREET AND NORTH OF SOUTHEAST 20TH STREET, EAST OF AND ADJACENT TO BLOCK 24 OF THE RESUBDIVISION OF BLOCKS 21, 24, 25, 28 LAUDERDALE FIRST ADDITION ACCORDING TO THE PLAT THEREOF AS RECORDED IN PLAT BOOK 56, PAGE 40 OF THE PUBLIC RECORDS OF BROWARD COUNTY, FLORIDA AND LYING WEST OF AND ADJACENT TO PARCEL "A", MARIANI ASPHALT PLAT, ACCORDING TO THE PLAT THEREOF, AS RECORDED IN PLAT BOOK 135, PAGE 47 OF SAID PUBLIC RECORDS, BEING MORE PARTICULARLY DESCRIBED AS FOLLOWS:

BEGINNING AT THE NORTHWEST CORNER OF SAID PARCEL "A", MARIANI ASPHALT PLAT;

THENCE SOUTH 01°42'12" EAST, ALONG THE WEST LINE OF SAID PARCEL "A" AND THE EAST RIGHT-OF-WAY LINE OF SAID SOUTHEAST 10TH AVENUE, 287.64 FEET;

THENCE CONTINUE ALONG SAID WEST LINE OF PARCEL "A", 35.41 FEET;

THENCE SOUTH 01°56'41" EAST, 22.50 FEET;

THENCE SOUTH 88°03'19" WEST, 55.19 FEET;

THENCE NORTH 01°42'12" WEST, 6.05 FEET;

THENCE SOUTH 88'18'06" WEST, 50.00 FEET TO A POINT OF CUSP OF CURVE CONCAVE TO THE NORTHWEST;

THENCE NORTHEASTERLY ALONG THE ARC OF SAID CURVE HAVING A RADIUS OF 25.00 FEET, A CENTRAL ANGLE OF 90°00'18", AN ARC DISTANCE OF 39.27 FEET TO A POINT OF TANGENCY;

THENCE NORTH 01°42'12" WEST, 240.60 FEET TO THE BEGINNING OF A TANGENT CURVE CONCAVE TO THE SOUTHWEST;

THENCE NORTH 88'18'07" EAST, ALONG SAID SOUTH RIGHT-OF-WAY EXTENDED EASTERLY, 50.00 FEET;

THENCE NORTH 01°42'12" WEST, 38.58 FEET;

THENCE NORTH 88'03'19" EAST, 30.00 FEET TO THE POINT OF BEGINNING.

SAID LANDS LYING IN THE CITY OF FORT LAUDERDALE, BROWARD COUNTY, FLORIDA, CONTAINING 18,467 SQUARE FEET (0.424 ACRE), MORE OR LESS.