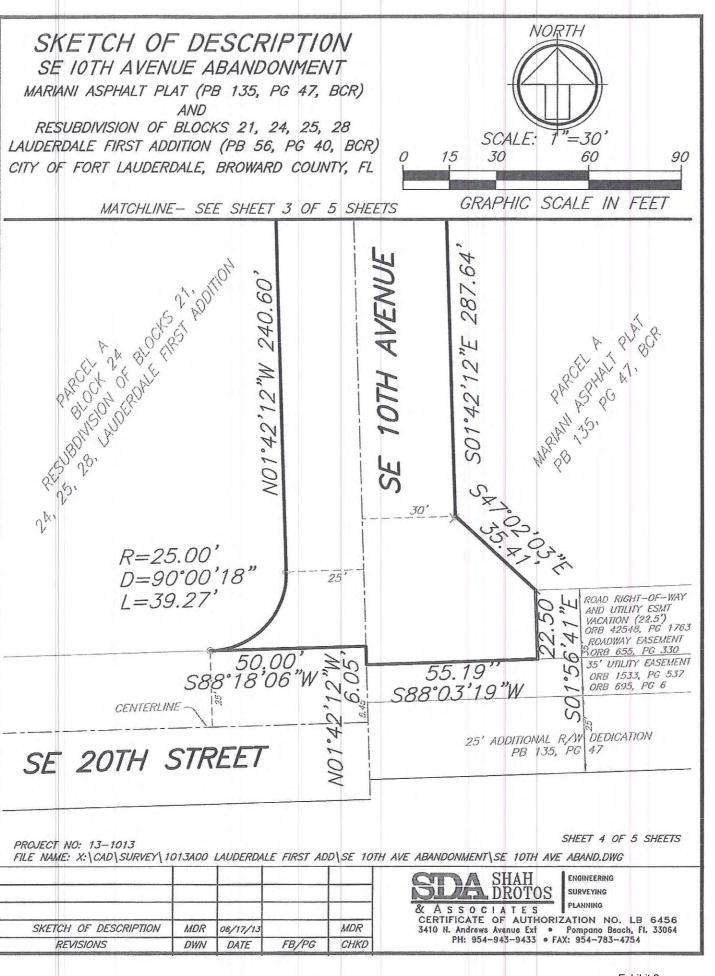

THENCE CONTINUE ALONG SAID WEST LINE OF PARCEL "A", 35.41 FEET;

THENCE SOUTH 01°56'41" EAST, 22.50 FEET;

THENCE SOUTH 88°03'19" WEST, 55.19 FEET;

THENCE NORTH 01°42'12" WEST, 6.05 FEET;

THENCE SOUTH 88'18'06" WEST, 50.00 FEET TO A POINT OF CUSP OF CURVE CONCAVE TO THE NORTHWEST;

THENCE NORTHEASTERLY ALONG THE ARC OF SAID CURVE HAVING A RADIUS OF 25.00 FEET, A CENTRAL ANGLE OF 90°00'18", AN ARC DISTANCE OF 39.27 FEET TO A POINT OF TANGENCY;

THENCE NORTH 01°42'12" WEST, 240.60 FEET TO THE BEGINNING OF A TANGENT CURVE CONCAVE TO THE SOUTHWEST;

THENCE NORTHWESTERLY ALONG THE ARC OF SAID CURVE HAVING A RADIUS OF 25.00 FEET, A CENTRAL ANGLE OF 89°59'41", AN ARC DISTANCE OF 39.27 FEET TO A POINT OF CUSP IN THE SOUTH RIGHT-OF-WAY LINE OF SOUTHEAST 19TH STREET:

THENCE NORTH 88'18'07" EAST, ALONG SAID SOUTH RIGHT-OF-WAY EXTENDED EASTERLY, 50.00 FEET;

THENCE NORTH 01°42'12" WEST, 38.58 FEET;

THENCE NORTH 88'03'19" EAST, 30.00 FEET TO THE POINT OF BEGINNING.

SAID LANDS LYING IN THE CITY OF FORT LAUDERDALE, BROWARD COUNTY, FLORIDA, CONTAINING 18,467 SQUARE FEET (0.424 ACRE), MORE OR LESS.