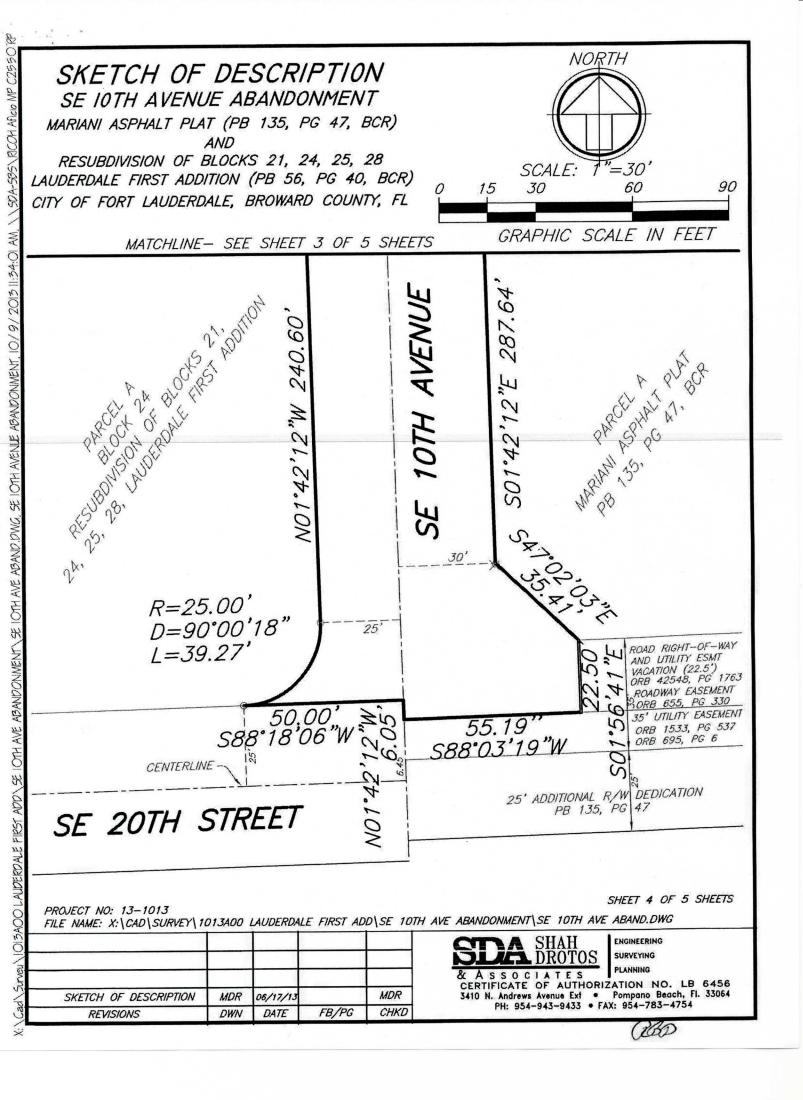

BEGINNING AT THE NORTHWEST CORNER OF SAID PARCEL "A", MARIANI ASPHALT PLAT;

THENCE SOUTH 01"42'12" EAST, ALONG THE WEST LINE OF SAID PARCEL "A" AND THE EAST RIGHT-OF-WAY LINE OF SAID SOUTHEAST 10TH AVENUE, 287.64 FEET;

THENCE CONTINUE ALONG SAID WEST LINE OF PARCEL "A", SOUTH 47'02'03" EAST, 35.41 FEET;

THENCE SOUTH 01'56'41" EAST, 22.50 FEET;

THENCE SOUTH 88'03'19" WEST, 55.19 FEET;

THENCE NORTH 01'42'12" WEST, 6.05 FEET;

THENCE SOUTH 88'18'06" WEST, 50.00 FEET TO A POINT OF CUSP OF CURVE CONCAVE TO THE NORTHWEST;

THENCE NORTHEASTERLY ALONG THE ARC OF SAID CURVE HAVING A RADIUS OF 25.00 FEET, A CENTRAL ANGLE OF 90'00'18", AN ARC DISTANCE OF 39.27 FEET TO A POINT OF TANGENCY;

THENCE NORTH 01"42'12" WEST, 240.60 FEET TO THE BEGINNING OF A TANGENT CURVE CONCAVE TO THE SOUTHWEST;

PROJECT NO: 13-1013

SHEET 1 OF 5 SHEETS

FILE NAME: X:\CAD\SURVEY\1013AOO LAUDERDALE FIRST ADD\SE 10TH AVE ABANDONMENT\SE 10TH AVE ABAND.DWG