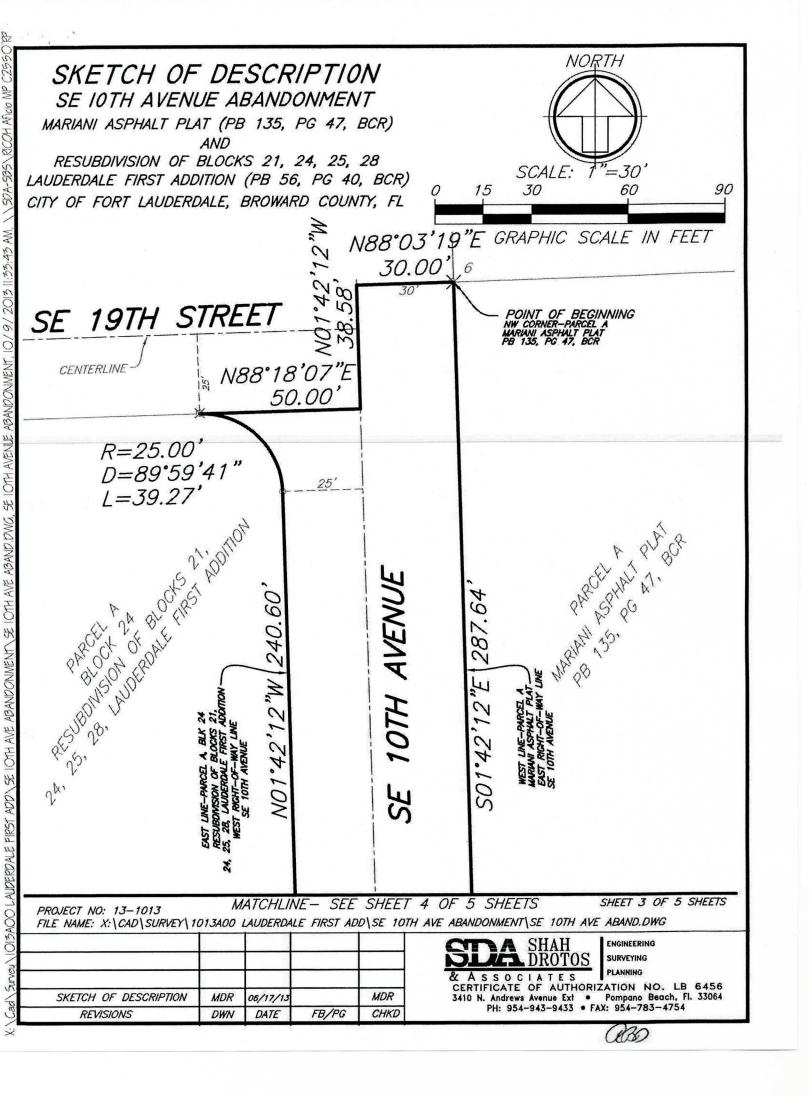

AOO LAUDERDALE FIRST ADD/SE

LAUDERDALE FIRST ADDITION (PB 56, PG 40, BCR) CITY OF FORT LAUDERDALE, BROWARD COUNTY, FL

A PORTION OF SOUTHEAST 10TH AVENUE LYING SOUTH OF SOUTHEAST 19TH STREET AND NORTH OF SOUTHEAST 20TH STREET, EAST OF AND ADJACENT TO BLOCK 24 OF THE RESUBDIVISION OF BLOCKS 21, 24, 25, 28 LAUDERDALE FIRST ADDITION ACCORDING TO THE PLAT THEREOF AS RECORDED IN PLAT BOOK 56, PAGE 40 OF THE PUBLIC RECORDS OF BROWARD COUNTY, FLORIDA AND LYING WEST OF AND ADJACENT TO PARCEL "A", MARIANI ASPHALT PLAT, ACCORDING TO THE PLAT THEREOF, AS RECORDED IN PLAT BOOK 135, PAGE 47 OF SAID PUBLIC RECORDS, BEING MORE PARTICULARLY DESCRIBED AS FOLLOWS:

BEGINNING AT THE NORTHWEST CORNER OF SAID PARCEL "A", MARIANI ASPHALT PLAT;

THENCE SOUTH 01"42'12" EAST, ALONG THE WEST LINE OF SAID PARCEL "A" AND THE EAST RIGHT-OF-WAY LINE OF SAID SOUTHEAST 10TH AVENUE, 287.64 FEET;

THENCE CONTINUE ALONG SAID WEST LINE OF PARCEL "A", SOUTH 47'02'03" EAST, 35.41 FEET;

THENCE SOUTH 01'56'41" EAST, 22.50 FEET;

THENCE SOUTH 88'03'19" WEST, 55.19 FEET;

THENCE NORTH 01'42'12" WEST, 6.05 FEET;

THENCE SOUTH 88'18'06" WEST, 50.00 FEET TO A POINT OF CUSP OF CURVE CONCAVE TO THE NORTHWEST;

THENCE NORTHEASTERLY ALONG THE ARC OF SAID CURVE HAVING A RADIUS OF 25.00 FEET, A CENTRAL ANGLE OF 90'00'18", AN ARC DISTANCE OF 39.27 FEET TO A POINT OF TANGENCY;

THENCE NORTH 01"42'12" WEST, 240.60 FEET TO THE BEGINNING OF A TANGENT CURVE CONCAVE TO THE SOUTHWEST;

PROJECT NO: 13-1013

SHEET 1 OF 5 SHEETS

FILE NAME: X:\CAD\SURVEY\1013AOO LAUDERDALE FIRST ADD\SE 10TH AVE ABANDONMENT\SE 10TH AVE ABAND.DWG

THENCE NORTHWESTERLY ALONG THE ARC OF SAID CURVE HAVING A RADIUS OF 25.00 FEET, A CENTRAL ANGLE OF 89'59'41", AN ARC DISTANCE OF 39.27 FEET TO A POINT OF CUSP IN THE SOUTH RIGHT-OF-WAY LINE OF SOUTHEAST 19TH STREET;

THENCE NORTH 88'18'07" EAST, ALONG SAID SOUTH RIGHT-OF-WAY EXTENDED EASTERLY, 50.00 FEET;

THENCE NORTH 01'42'12" WEST, 38.58 FEET;

THENCE NORTH 88'03'19" EAST, 30.00 FEET TO THE POINT OF BEGINNING.

SAID LANDS LYING IN THE CITY OF FORT LAUDERDALE, BROWARD COUNTY, FLORIDA, CONTAINING 18,467 SQUARE FEET (0.424 ACRE), MORE OR LESS.