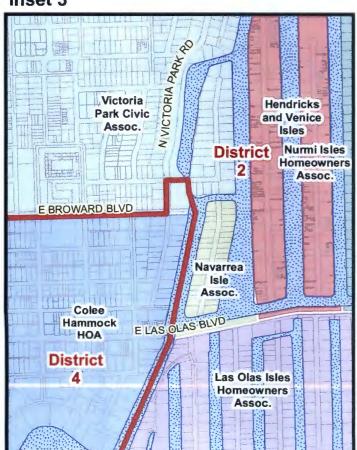

NOW, THEREFORE, BE IT ORDAINED BY THE CITY COMMISSION OF THE CITY OF FORT LAUDERDALE, FLORIDA:

<u>SECTION 1</u>. That pursuant to Section 7.12 of the City Charter of the City of Fort Lauderdale, Florida, the boundaries of the four geographical commission districts are reestablished as described and depicted upon the City Commission District Map which is attached hereto as "Exhibit A", incorporated herein, and made a part hereof.

## Inset 1

Inset 2

Inset 3

Inset 4

City of Fort Lauderdale Neighborhoods & Commission District 2013 - Insets

0 250 500 1,000 Feet