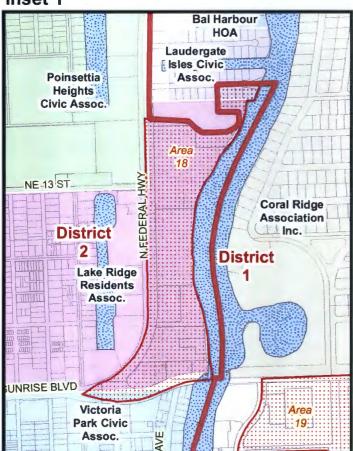

NOW, THEREFORE, BE IT ORDAINED BY THE CITY COMMISSION OF THE CITY OF FORT LAUDERDALE, FLORIDA:

<u>SECTION 1</u>. That pursuant to Section 7.12 of the City Charter of the City of Fort Lauderdale, Florida, the boundaries of the four geographical commission districts are reestablished as described and depicted upon the City Commission District Map which is attached hereto as "Exhibit A", incorporated herein, and made a part hereof.

## Inset 1

Inset 2

Inset 3

Inset 4

City of Fort Lauderdale Neighborhoods & Commission District 2013 - Insets

0 250 500 1,000 Feet