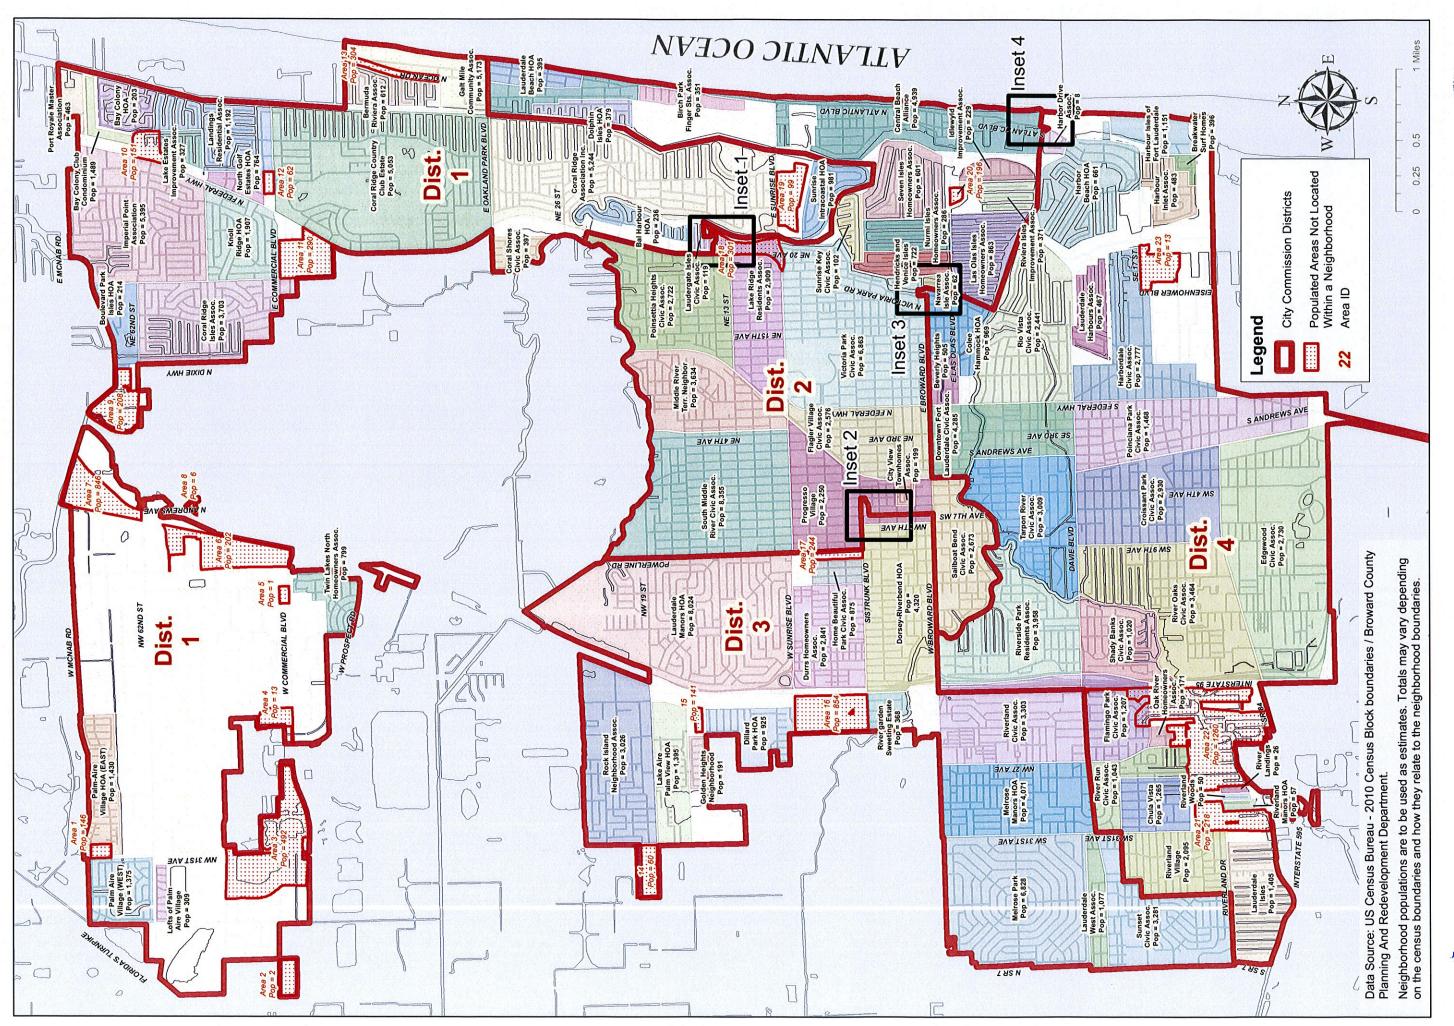

NOW, THEREFORE, BE IT ORDAINED BY THE CITY COMMISSION OF THE CITY OF FORT LAUDERDALE, FLORIDA:

<u>SECTION 1</u>. That pursuant to Section 7.12 of the City Charter of the City of Fort Lauderdale, Florida, the boundaries of the four geographical commission districts are reestablished as described and depicted upon the City Commission District Map which is attached hereto as "Exhibit A", incorporated herein, and made a part hereof.

## Inset 1

Inset 2

Inset 3

Inset 4

City of Fort Lauderdale Neighborhoods & Commission District 2013 - Insets

0 250 500 1,000 Feet