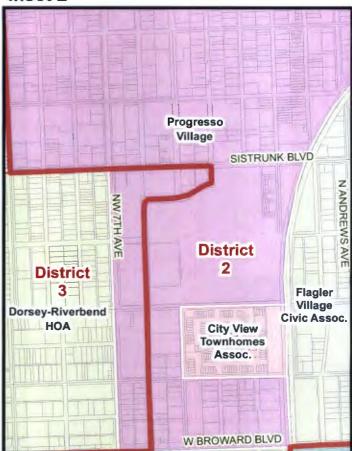

NOW, THEREFORE, BE IT ORDAINED BY THE CITY COMMISSION OF THE CITY OF FORT LAUDERDALE, FLORIDA:

<u>SECTION 1</u>. That pursuant to Section 7.12 of the City Charter of the City of Fort Lauderdale, Florida, the boundaries of the four geographical commission districts are reestablished as described and depicted upon the City Commission District Map which is attached hereto as "Exhibit A", incorporated herein, and made a part hereof.

## Inset 1

Inset 2

Inset 3

Inset 4

City of Fort Lauderdale Neighborhoods & Commission District 2013 - Insets

0 250 500 1,000 Feet