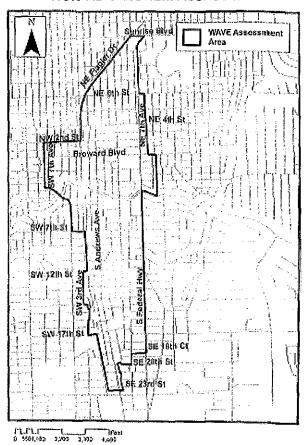

. . .

SECTION 2.01. DESCRIPTION OF WAVE STREETCAR ASSESSMENT AREA. The Wave Streetcar Assessment Area shall include certain property located in completely or partially within the Downtown Regional Activity Center and South Regional Activity Center Land Use Designations, as more specifically identified in Appendix A attached hereto.

. .

SECTION 5. CREATION OF ASSESSMENT AREA. The Wave Streetcar Assessment Area is hereby created to include all of the Tax Parcels of which all or a portion of such Tax Parcel is located within the Wave Streetcar Assessment Area which is more specifically described in Appendix A hereto. The Wave Streetcar Assessment Area is created for the purpose of funding the Project Cost of the Wave Streetcar Project.

# Combined Boundary Description Of The Downtown Regional Activity Center And The South Regional Activity Center Fort Lauderdale, Florida

Beginning at the intersection of the centerline of the FEC Railway and centerline of East Sunrise Boulevard proceed east along said centerline of East Sunrise Boulevard to the centerline of North Federal Highway, thence south along said centerline of North Federal Highway to the centerline of NE 6<sup>th</sup> Street, thence east along said centerline of NE 6<sup>th</sup> Street to the centerline of NE 7<sup>th</sup> Avenue, thence south along said centerline of NE 7<sup>th</sup> Avenue to the centerline of East Broward Boulevard, thence east along said centerline approximately 458 feet, thence south approximately 1,896 feet to the centerline of the New River, thence westerly along said centerline of the New River to the centerline of South Federal Highway, thence south along said centerline of South Federal Highway to the intersection of the centerline of SE 18th Court, then continue south along the centerline of South Federal Highway approximately 168 feet to a point extended west to the southwest corner of lot 4, block 55, of Croissant Park according to Plat Book 4, Page 26, BCR thence west along said south property line of lot 4 approximately 654 feet to the centerline of SE 4<sup>th</sup> Avenue, thence south along said centerline of SE 4<sup>th</sup> Avenue to the south right-of-way line of SE 20th Street, thence west along said south right-of-way line approximately 658 feet to NE corner of lot 1 block 64, of Croissant Park according to Plat Book 4, Page 26, BCR, thence southeasterly along said east lot line of lot 1, approximately 359 feet to the south right-of-way line of SE 21 Street, thence east approximately 70 feet to the NE corner of lot 1 of the Whites Subdivision according to Plat Book 28, Page 1, BCR, thence south along the east line of said lot 1, approximately 670 feet to the south right-of-way line of SE 23<sup>rd</sup> Street, thence east along said south right-of-way line approximately 52 feet to the NE corner of a portion of lot 17, block 129 of Lauderdale according to Plat Book 2, Page 9, DCR, thence south along said east line of lot 17 to the centerline of the east-west alley of said block 129, thence west along said east-west alley to the centerline of the FEC Railway, thence continue along said FEC Railway northwesterly to the centerline of SW17th Street, thence west along said

centerline of SW 17<sup>th</sup> Street to the centerline of SW 3<sup>rd</sup> Avenue, thence north along said centerline of SW 3<sup>rd</sup> Avenue to the north right-of-way line of SW 16<sup>th</sup> Street, thence east along said north right-of-way line approximately 25 feet to the SW corner of lot 36, block 58 of Lauderdale according to Plat Book 2, Page 9, DCR, thence north along said west line of lot 36 to the north right-of-way line of the east-west alley of block 55 of Lauderdale according to Plat Book 2, Page 9, DCR, thence west along said north right-ofway line approximately 50 feet to the SW corner of lot 4 of said block 55, thence north along said west property line of lot 4 to the centerline of SW 14<sup>th</sup> Court, thence west along said centerline of SW 14<sup>th</sup> Court to the centerline of SW 3<sup>rd</sup> Avenue, thence north along said centerline of SW 3<sup>rd</sup> Avenue (including vacated portion) to the north right-ofway line of SW 12<sup>th</sup> Court, thence east along said north right-of-way line approximately 5 feet to the SW corner of the east 25 feet of lot 27, block 31 of Croissant Park South River Section, according to Plat Book 8, Page 20, BCR, thence north along the west line of the east 25 feet of lot 27 approximately 470 feet to the centerline of the Tarpon River, thence east along said centerline of the Tarpon River to the centerline of the FEC Railway, thence north along the FEC Railway to the centerline of SW 7<sup>th</sup> street, thence west along SW 7<sup>th</sup> Street to the centerline of SW 4<sup>th</sup> Avenue, thence northwesterly along said centerline of SW 4<sup>th</sup> Avenue to an intersection with the extension of the south line of lot 1, block 33 of Bryans Subdivision, according to Plat Book 1, Page 29, DCR, thence west along said south line of lot 1 to the southwest corner of lot 5, thence north along said west line of lot 5 to the north right-of-way line of West Las Olas Boulevard, thence west along said north right-of-way line approximately 25 feet to the SW corner of lot 26, block 22 of Bryans Subdivision, according to Plat Book 1, Page 29, DCR, thence north along the west line of said lot 26 approximately 1,825 feet to the centerline of NW 2<sup>nd</sup> Street, thence east along said centerline of NW 2<sup>nd</sup> Street to the centerline of the FEC Railway. thence continue northeasterly along said centerline of the FEC Railway to the point of beginning.