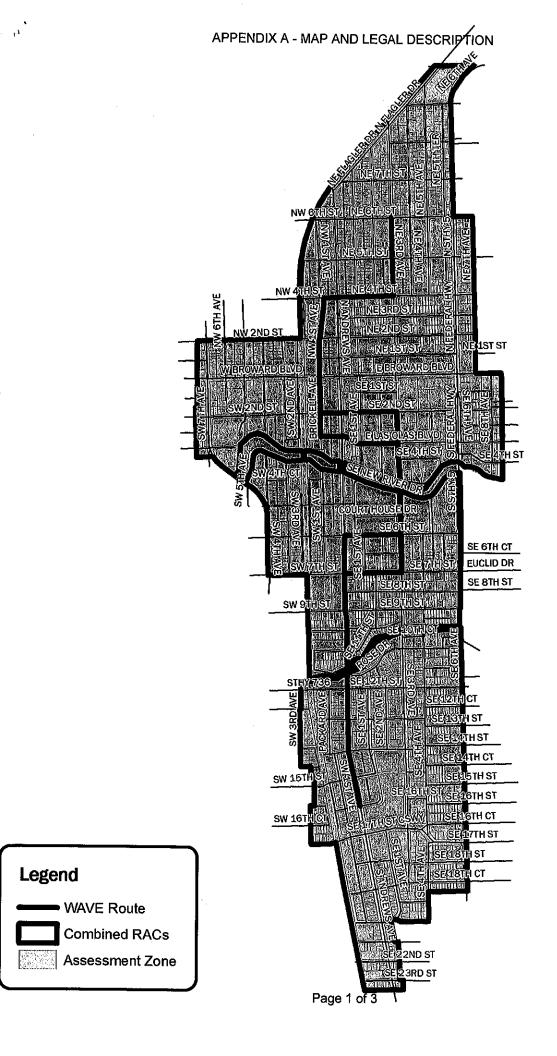

. . .

SECTION 2.01. DESCRIPTION OF WAVE STREETCAR ASSESSMENT AREA. The Wave Streetcar Assessment Area shall include certain property located in completely or partially within the Downtown Regional Activity Center and South Regional Activity Center Land Use Designations, as more specifically identified in Appendix A attached hereto.

. .

SECTION 5. CREATION OF ASSESSMENT AREA. The Wave Streetcar Assessment Area is hereby created to include all of the Tax Parcels of which all or a portion of such Tax Parcel is located within the Wave Streetcar Assessment Area which is more specifically described in Appendix A hereto. The Wave Streetcar Assessment Area is created for the purpose of funding the Project Cost of the Wave Streetcar Project.

# Combined Boundary Description Of The Downtown Regional Activity Center And The South Regional Activity Center Fort Lauderdale, Florida

Beginning at the intersection of the centerline of the FEC Railway and centerline of East Sunrise Boulevard proceed east along said centerline of East Sunrise Boulevard to the centerline of North Federal Highway, thence south along said centerline of North Federal Highway to the centerline of NE 6<sup>th</sup> Street, thence east along said centerline of NE 6<sup>th</sup> Street to the centerline of NE 7<sup>th</sup> Avenue, thence south along said centerline of NE 7<sup>th</sup> Avenue to the centerline of East Broward Boulevard, thence east along said centerline approximately 458 feet, thence south approximately 1,896 feet to the centerline of the New River, thence westerly along said centerline of the New River to the centerline of South Federal Highway, thence south along said centerline of South Federal Highway to the intersection of the centerline of SE 18th Court, then continue south along the centerline of South Federal Highway approximately 168 feet to a point extended west to the southwest corner of lot 4, block 55, of Croissant Park according to Plat Book 4, Page 26, BCR thence west along said south property line of lot 4 approximately 654 feet to the centerline of SE 4<sup>th</sup> Avenue, thence south along said centerline of SE 4<sup>th</sup> Avenue to the south right-of-way line of SE 20th Street, thence west along said south right-of-way line approximately 658 feet to NE corner of lot 1 block 64, of Croissant Park according to Plat Book 4, Page 26, BCR, thence southeasterly along said east lot line of lot 1, approximately 359 feet to the south right-of-way line of SE 21 Street, thence east approximately 70 feet to the NE corner of lot 1 of the Whites Subdivision according to Plat Book 28, Page 1, BCR, thence south along the east line of said lot 1, approximately 670 feet to the south right-of-way line of SE 23<sup>rd</sup> Street, thence east along said south right-of-way line approximately 52 feet to the NE corner of a portion of lot 17, block 129 of Lauderdale according to Plat Book 2, Page 9, DCR, thence south along said east line of lot 17 to the centerline of the east-west alley of said block 129, thence west along said east-west alley to the centerline of the FEC Railway, thence continue along said FEC Railway northwesterly to the centerline of SW17th Street, thence west along said

centerline of SW 17<sup>th</sup> Street to the centerline of SW 3<sup>rd</sup> Avenue, thence north along said centerline of SW 3<sup>rd</sup> Avenue to the north right-of-way line of SW 16<sup>th</sup> Street, thence east along said north right-of-way line approximately 25 feet to the SW corner of lot 36, block 58 of Lauderdale according to Plat Book 2, Page 9, DCR, thence north along said west line of lot 36 to the north right-of-way line of the east-west alley of block 55 of Lauderdale according to Plat Book 2, Page 9, DCR, thence west along said north right-ofway line approximately 50 feet to the SW corner of lot 4 of said block 55, thence north along said west property line of lot 4 to the centerline of SW 14<sup>th</sup> Court, thence west along said centerline of SW 14<sup>th</sup> Court to the centerline of SW 3<sup>rd</sup> Avenue, thence north along said centerline of SW 3<sup>rd</sup> Avenue (including vacated portion) to the north right-ofway line of SW 12<sup>th</sup> Court, thence east along said north right-of-way line approximately 5 feet to the SW corner of the east 25 feet of lot 27, block 31 of Croissant Park South River Section, according to Plat Book 8, Page 20, BCR, thence north along the west line of the east 25 feet of lot 27 approximately 470 feet to the centerline of the Tarpon River, thence east along said centerline of the Tarpon River to the centerline of the FEC Railway, thence north along the FEC Railway to the centerline of SW 7<sup>th</sup> street, thence west along SW 7<sup>th</sup> Street to the centerline of SW 4<sup>th</sup> Avenue, thence northwesterly along said centerline of SW 4<sup>th</sup> Avenue to an intersection with the extension of the south line of lot 1, block 33 of Bryans Subdivision, according to Plat Book 1, Page 29, DCR, thence west along said south line of lot 1 to the southwest corner of lot 5, thence north along said west line of lot 5 to the north right-of-way line of West Las Olas Boulevard, thence west along said north right-of-way line approximately 25 feet to the SW corner of lot 26, block 22 of Bryans Subdivision, according to Plat Book 1, Page 29, DCR, thence north along the west line of said lot 26 approximately 1,825 feet to the centerline of NW 2<sup>nd</sup> Street, thence east along said centerline of NW 2<sup>nd</sup> Street to the centerline of the FEC Railway. thence continue northeasterly along said centerline of the FEC Railway to the point of beginning.