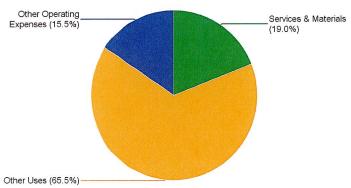

## Community Redevelopment Agency Central City Area Fund

|                                                  | FY 2023<br>Actuals | FY 2024<br>Adopted<br>Budget | FY 2024<br>Estimate | FY 2025<br>Tentative<br>Budget | FY 2024<br>Adopted<br>vs FY 2025<br>Tentative<br>Budget | Percent<br>Difference |
|--------------------------------------------------|--------------------|------------------------------|---------------------|--------------------------------|---------------------------------------------------------|-----------------------|
| Revenues                                         |                    |                              |                     |                                |                                                         |                       |
| Miscellaneous                                    | \$<br>6,201        | -                            | 8,686               |                                | -                                                       | 0.0%                  |
| Transfers and Other Sources                      | 892,433            | 1,061,800                    | 1,155,159           | 1,238,627                      | 176,827                                                 | 16.7%                 |
| Appropriated Fund Balance                        | <br>-              | -                            | -                   | -                              | -                                                       | 0.0%                  |
| Total Revenues                                   | 898,634            | 1,061,800                    | 1,163,845           | 1,238,627                      | 176,827                                                 | 16.7%                 |
| Expenditures                                     |                    |                              |                     |                                |                                                         |                       |
| Services & Materials                             | 16,954             | 231,758                      | 382,861             | 235,350                        | 3,592                                                   | 1.5%                  |
| Other Operating Expenses                         | 115,516            | 171,933                      | 171,933             | 191,537                        | 19,604                                                  | 11.4%                 |
| Transfer Out to Central City CRA CIP             |                    | -                            | =                   | 200,000                        | 200,000                                                 | 100.0%                |
| Transfer Out to Central City CRA Incentives Fund | 732,432            | 658,109                      | 658,109             | 611,740                        | (46,369)                                                | (7.0%)                |
| Transfer Out to General Fund                     | 168,979            | -                            | 901,435             | -                              | -                                                       | 0.0%                  |
| Total Expenditures                               | 1,033,881          | 1,061,800                    | 2,114,338           | 1,238,627                      | 176,827                                                 | 16.7%                 |
| Surplus/(Deficit)                                | \$<br>(135,248)    | -                            | (950,493)           | -                              | -                                                       | 0.0%                  |
| Changes in Available Net Position                |                    |                              |                     |                                |                                                         |                       |
| Beginning Net Position                           | 318,323            | 194,439                      | 183,075             | (767,418)                      | (961,857)                                               | (494.7%)              |
| Ending Net Position                              | 183,075            | 194,439                      | (767,418)           | (767,418)                      | (961,857)                                               | (494.7%)              |
| Net Change                                       | \$<br>(135,248)    | -                            | (950,493)           | -                              | -                                                       | 0.0%                  |

## FY 2025 Tentative Budget Expenditures

City of Fort Lauderdale Proposed FY 25 - 2029 Community Investment Plan

| a Alva ana |                                              | Unspent Balance<br>as of<br>05/31/2024 | Available Balance<br>as of<br>05/31/2024 | FY 2025 | FY 2026 | FY 2027 | FY 2028    | FY 2029  | Total     |
|------------|----------------------------------------------|----------------------------------------|------------------------------------------|---------|---------|---------|------------|----------|-----------|
| P12557     | The NE 4th Ave Complete Street Project       | 868,675                                | 868,675                                  | -       | -       | -       |            | <u>.</u> | 868,675   |
| P12855     | Central City Streetscape Improvement Project | 1,300,000                              | 1,300,000                                | 200,000 |         |         |            |          | 1,500,000 |
|            | 348.CENTRAL CITY CRA CIP Total               | 2,168,675                              | 2,168,675                                | 200,000 |         |         | Ay William |          | 2,368,675 |