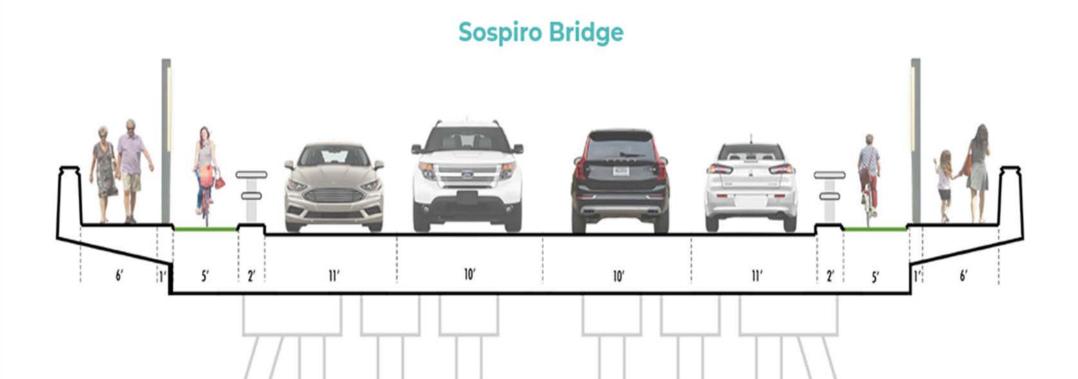

# EAST - ISLES [Sospiro Canal to 23rd Ave]

| AMENITY      | RECOMMENDATION      | DESIGN                |  |  |
|--------------|---------------------|-----------------------|--|--|
| Bike Lane    | Minor Modifications | 7' Cycle Track        |  |  |
| Sidewalks    | Minor Modifications | 7′                    |  |  |
| Median       | No Modifications    | 12' Planting<br>Strip |  |  |
| Travel Lanes | Minor Modifications | 10' & 11'             |  |  |
| Parking      | No Modifications    | No Parking            |  |  |

The Isles Proposed Section between Sospiro Canal and SE 23rd Avenue