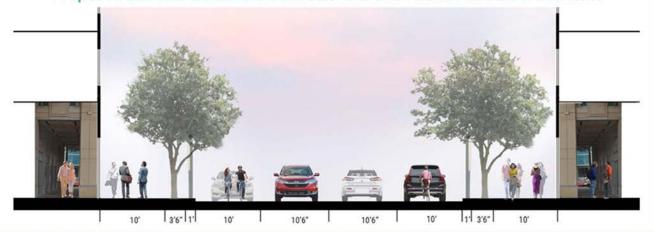

### WEST - DOWNTOWN [Andrews to 3rd Ave]

| ANTNUTY      | DECOMMENDATION         | DECICN      |  |  |
|--------------|------------------------|-------------|--|--|
| AMENITY      | RECOMMENDATION         | DESIGN      |  |  |
| Bike Lane    | Minor<br>Modifications | Sharrow     |  |  |
| Sidewalks    | Minor<br>Modifications | 4' - 16'    |  |  |
| Median       | No<br>Modifications    | None        |  |  |
| Travel Lanes | No<br>Modifications    | 10' & 10'6" |  |  |
| Parking      | No<br>Modifications    | No Parking  |  |  |

### Existing Las Olas Boulevard between Andrews Avenue and SE 3rd Avenue

Proposed Las Olas Boulevard between Andrews Avenue and SE 3rd Avenue