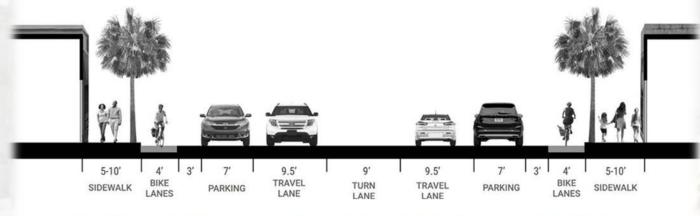

rking      | Minor Modifications | 10′ Curb Lane<br>11:00a - 3:00a                                              |



### WEST - COLEE [SE 12th Ave to 15th Ave]

| AMENITY      | RECOMMENDATION            | DESIGN                     |  |  |
|--------------|---------------------------|----------------------------|--|--|
| Bike Lane    | Moderate<br>Modifications | 7' Cycle Track             |  |  |
| Sidewalks    | Major Modifications       | 11' - 16'                  |  |  |
| Median       | Major Modifications       | Remove Turn<br>Lane        |  |  |
| Travel Lanes | Minor Modifications       | 11′                        |  |  |
| Parking      | Major Modifications       | Remove One<br>Parking Lane |  |  |

### Colee Hammock Existing Section between SE 12th Avenue and SE 15th Avenue



### Colee Hammock Proposed Section between SE 12th Avenue and SE 15th Avenue



# WEST - COLEE [SE 15<sup>th</sup> Ave to Sospiro Canal]



# EAST - ISLES [Sospiro Canal to 23rd Ave]

| AMENITY      | RECOMMENDATION      | DESIGN                |  |  |
|--------------|---------------------|-----------------------|--|--|
| Bike Lane    | Minor Modifications | 7' Cycle Track        |  |  |
| Sidewalks    | Minor Modifications | 7′                    |  |  |
| Median       | No Modifications    | 12' Planting<br>Strip |  |  |
| Travel Lanes | Minor Modifications | 10' & 11'             |  |  |
| Parking      | No Modifications    | No Parking            |  |  |





The Isles Proposed Section between Sospiro Canal and SE 23rd Avenue



# EAST - ISLES [23rd Ave to Plaza Las Olas]

| AMENITY