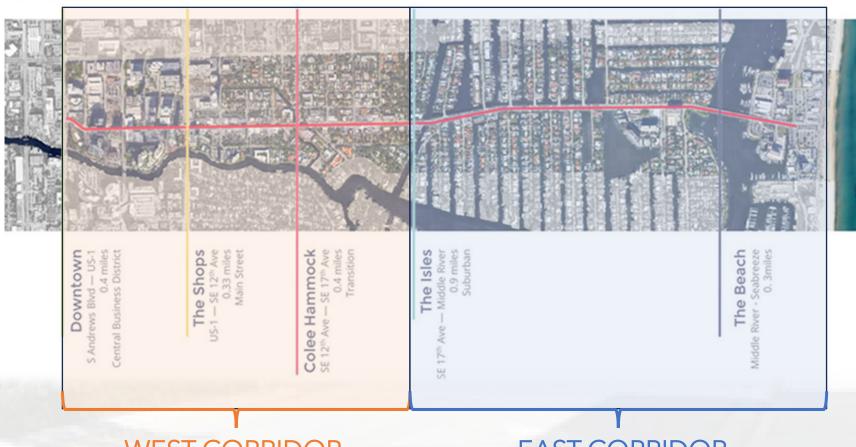

# MODIFIED CORRIDORS [West & East]

### **Character Areas**

**WEST CORRIDOR** 

**EAST CORRIDOR** 