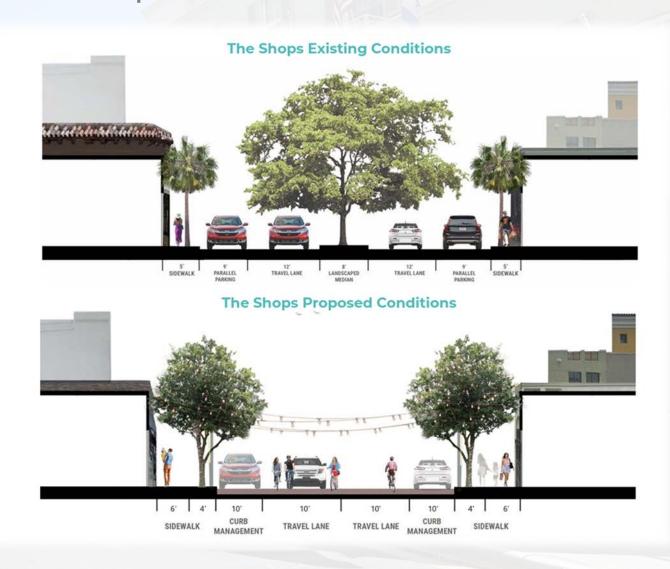

# WEST - SHOPS [Tunnel Top to SE 12th Ave]

| AMENITY      | RECOMMENDATION      | DESIGN                                                                       |
|--------------|---------------------|------------------------------------------------------------------------------|
| Bike Lane    | Minor Modifications | Sharrow or Pathways on SE  4 <sup>th</sup> Street & SE 2 <sup>nd</sup> Court |
| Sidewalks    | Major Modifications | 6′ - 12′                                                                     |
| Median       | Major Modifications | None                                                                         |
| Travel Lanes | Minor Modifications | 10′                                                                          |
| Parking      | Minor Modifications | 10′ Curb Lane<br>11:00a - 3:00a                                              |