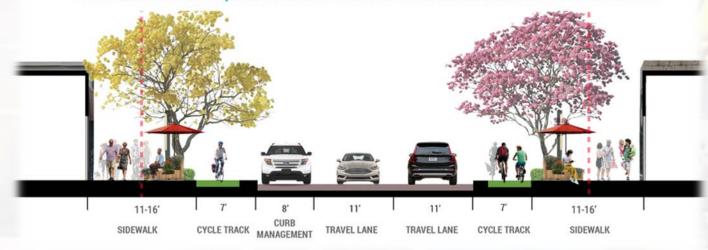

### WEST - COLEE [SE 12th Ave to 15th Ave]

| AMENITY      | RECOMMENDATION            | DESIGN                     |  |  |
|--------------|---------------------------|----------------------------|--|--|
| Bike Lane    | Moderate<br>Modifications | 7' Cycle Track             |  |  |
| Sidewalks    | Major Modifications       | 11' - 16'                  |  |  |
| Median       | Major Modifications       | Remove Turn<br>Lane        |  |  |
| Travel Lanes | Minor Modifications       | 11′                        |  |  |
| Parking      | Major Modifications       | Remove One<br>Parking Lane |  |  |

### Colee Hammock Existing Section between SE 12th Avenue and SE 15th Avenue

### Colee Hammock Proposed Section between SE 12th Avenue and SE 15th Avenue