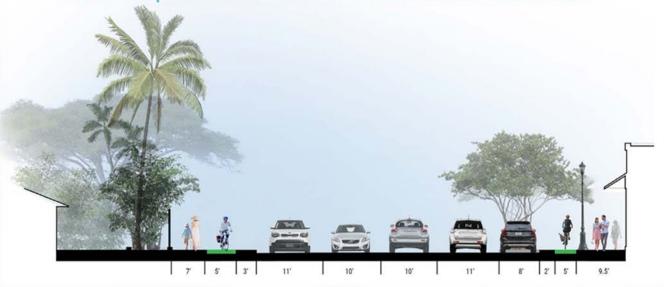

# EAST - ISLES [23rd Ave to Plaza Las Olas]

| AMENITY      | RECOMMENDATION            | DESIGN                |  |  |
|--------------|---------------------------|-----------------------|--|--|
| Bike Lane    | Moderate<br>Modifications | 5' with<br>3' buffer  |  |  |
| Sidewalks    | Minor Modifications       | 7′                    |  |  |
| Median       | No Modifications          | No Median             |  |  |
| Travel Lanes | Minor Modifications       | 10' & 11'             |  |  |
| Parking      | No Modifications          | Eastbound<br>Curblane |  |  |

### The Isles Existing Section between SE 23rd Avenue and Plaza Las Olas

The Isles Proposed Section between SE 23rd Avenue and Plaza Las Olas