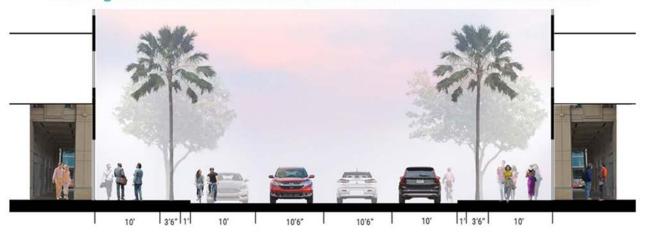

### WEST - DOWNTOWN [Andrews to 3rd Ave]

| ANTNUTY      | DECOMMENDATION         | DECICN      |  |  |
|--------------|------------------------|-------------|--|--|
| AMENITY      | RECOMMENDATION         | DESIGN      |  |  |
| Bike Lane    | Minor<br>Modifications | Sharrow     |  |  |
| Sidewalks    | Minor<br>Modifications | 4' - 16'    |  |  |
| Median       | No<br>Modifications    | None        |  |  |
| Travel Lanes | No<br>Modifications    | 10' & 10'6" |  |  |
| Parking      | No<br>Modifications    | No Parking  |  |  |

### Existing Las Olas Boulevard between Andrews Avenue and SE 3rd Avenue

Proposed Las Olas Boulevard between Andrews Avenue and SE 3rd Avenue