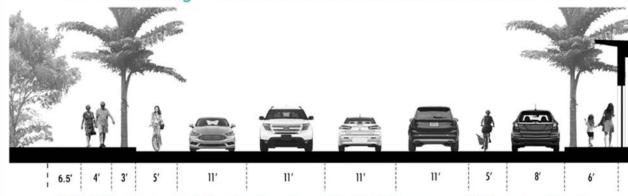

# EAST - ISLES [Sospiro Canal to 23rd Ave]

| AMENITY      | RECOMMENDATION      | DESIGN                |  |  |
|--------------|---------------------|-----------------------|--|--|
| Bike Lane    | Minor Modifications | 7' Cycle Track        |  |  |
| Sidewalks    | Minor Modifications | 7′                    |  |  |
| Median       | No Modifications    | 12' Planting<br>Strip |  |  |
| Travel Lanes | Minor Modifications | 10' & 11'             |  |  |
| Parking      | No Modifications    | No Parking            |  |  |

The Isles Proposed Section between Sospiro Canal and SE 23rd Avenue