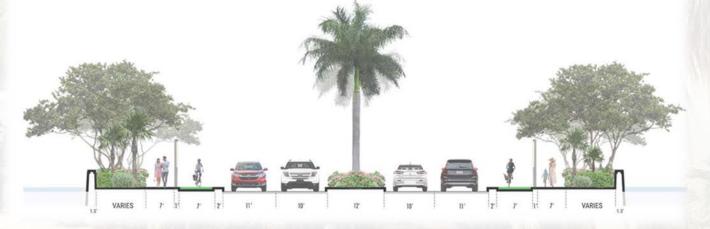

### WEST - COLEE [SE 12th Ave to 15th Ave]

| AMENITY      | RECOMMENDATION            | DESIGN                     |  |  |
|--------------|---------------------------|----------------------------|--|--|
| Bike Lane    | Moderate<br>Modifications | 7' Cycle Track             |  |  |
| Sidewalks    | Major Modifications       | 11' - 16'                  |  |  |
| Median       | Major Modifications       | Remove Turn<br>Lane        |  |  |
| Travel Lanes | Minor Modifications       | 11′                        |  |  |
| Parking      | Major Modifications       | Remove One<br>Parking Lane |  |  |

### Colee Hammock Existing Section between SE 12th Avenue and SE 15th Avenue

### Colee Hammock Proposed Section between SE 12th Avenue and SE 15th Avenue