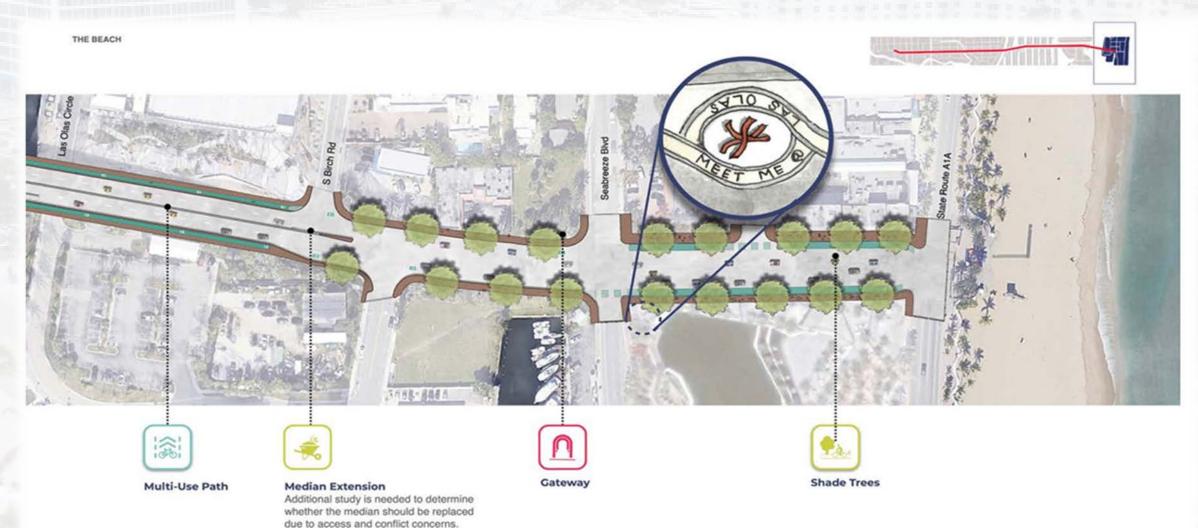

ween Sospiro Canal and SE 23rd Avenue



# EAST - ISLES [23rd Ave to Plaza Las Olas]

| AMENITY      | RECOMMENDATION            | DESIGN                |  |  |
|--------------|---------------------------|-----------------------|--|--|
| Bike Lane    | Moderate<br>Modifications | 5' with<br>3' buffer  |  |  |
| Sidewalks    | Minor Modifications       | 7′                    |  |  |
| Median       | No Modifications          | No Median             |  |  |
| Travel Lanes | Minor Modifications       | 10' & 11'             |  |  |
| Parking      | No Modifications          | Eastbound<br>Curblane |  |  |

### The Isles Existing Section between SE 23rd Avenue and Plaza Las Olas



The Isles Proposed Section between SE 23rd Avenue and Plaza Las Olas



# EAST - BEACH [Plaza Las Olas to A1A]



# SUMMARY [Master Plan Matrix]

|              | DOWNTOWN<br>(ANDREWS – 3 <sup>RD</sup> ) | DOWNTOWN<br>(3 <sup>RD</sup> – TUNNEL) | SHOPS<br>(TUNNEL - 12 <sup>TH</sup> )                                                | <b>COLEE</b><br>(12 <sup>TH</sup> - 15TH) | ISLES<br>(SOSPIRO – 23 <sup>RD</sup> ) | ISLES<br>(23 - PLAZA) | BEACH<br>(PLAZA – A1A) |
|--------------|------------------------------------------|----------------------------------------|--------------------------------------------------------------------------------------|-------------------------------------------|----------------------------------------|-----------------------|------------------------|
| Bike Lane    | Sharrow                                  | Sharrow                                | Sharrow or<br>Pathway