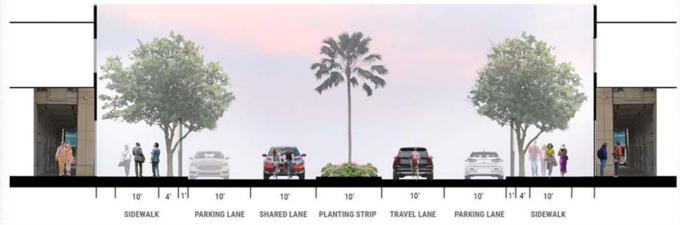

# WEST - DOWNTOWN [3rd Ave to Tunnel Top]

| AMENITY      | RECOMMENDATION         | DESIGN                          |  |  |
|--------------|------------------------|---------------------------------|--|--|
| Bike Lane    | Minor<br>Modifications | Sharrow                         |  |  |
| Sidewalks    | Minor<br>Modifications | 4' - 16'                        |  |  |
| Median       | Minor<br>Modifications | 10' Planting<br>Strip           |  |  |
| Travel Lanes | No<br>Modifications    | 10′                             |  |  |
| Parking      | No<br>Modifications    | 10′ Curb Lane<br>11:00a - 3:00a |  |  |

# Existing Las Olas Boulevard between SE 3rd Avenue and Tunnel Top Plaza | 10' | 4' | 1' | 10' | 10' | 10' | 10' | 10' | 10' | 10' | 10' | 10' | 10' | 10' | 10' | 10' | 10' | 10' | 10' | 10' | 10' | 10' | 10' | 10' | 10' | 10' | 10' | 10' | 10' | 10' | 10' | 10' | 10' | 10' | 10' | 10' | 10' | 10' | 10' | 10' | 10' | 10' | 10' | 10' | 10' | 10' | 10' | 10' | 10' | 10' | 10' | 10' | 10' | 10' | 10' | 10' | 10' | 10' | 10' | 10' | 10' | 10' | 10' | 10' | 10' | 10' | 10' | 10' | 10' | 10' | 10' | 10' | 10' | 10' | 10' | 10' | 10' | 10' | 10' | 10' | 10' | 10' | 10' | 10' | 10' | 10' | 10' | 10' | 10' | 10' | 10' | 10' | 10' | 10' | 10' | 10' | 10' | 10' | 10' | 10' | 10' | 10' | 10' | 10' | 10' | 10' | 10' | 10' | 10' | 10' | 10' | 10' | 10' | 10' | 10' | 10' | 10' | 10' | 10' | 10' | 10' | 10' | 10' | 10' | 10' | 10' | 10' | 10' | 10' | 10' | 10' | 10' | 10' | 10' | 10' | 10' | 10' | 10' | 10' | 10' | 10' | 10' | 10' | 10' | 10' | 10' | 10' | 10' | 10' | 10' | 10' | 10' | 10' | 10' | 10' | 10' | 10' | 10' | 10' | 10' | 10' | 10' | 10' | 10' | 10' | 10' | 10' | 10' | 10' | 10' | 10' | 10' | 10' | 10' | 10' | 10' | 10' | 10' | 10' | 10' | 10' | 10' | 10' | 10' | 10' | 10' | 10' | 10' | 10' | 10' | 10' | 10' | 10' | 10' | 10' | 10' | 10' | 10' | 10' | 10' | 10' | 10' | 10' | 10' | 10' | 10' | 10' | 10' | 10' | 10' | 10' | 10' | 10' | 10' | 10' | 10' | 10' | 10' | 10' | 10' | 10' | 10' | 10' | 10' | 10' | 10' | 10' | 10' | 10' | 10' | 10' | 10' | 10' | 10' | 10' | 10' | 10' | 10' | 10' | 10' | 10' | 10' | 10' | 10' | 10' | 10' | 10' | 10' | 10' | 10' | 10' | 10' | 10' | 10' | 10' | 10' | 10' | 10' | 10' | 10' | 10' | 10' | 10' | 10' | 10' | 10' | 10' | 10' | 10' | 10' | 10' | 10' | 10' | 10' | 10' | 10' | 10' | 10' | 10' | 10' | 10' | 10' | 10' | 10' | 10' | 10' | 10' | 10' | 10' | 10' | 10' | 10' | 10' | 10' | 10' | 10' | 10' | 10' | 10' | 10' | 10' | 10' | 10' | 10' | 10' | 10' | 10' | 10' | 10' | 10' | 10' | 10' | 10' | 10' | 10' | 10' | 10' | 10' | 10' | 10' | 10' | 10' | 10' | 10' | 10' | 10' | 10' | 10' | 10' |