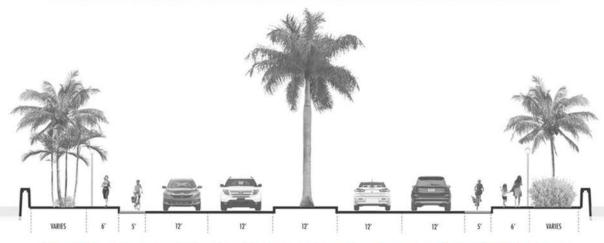

### WEST - DOWNTOWN [Andrews to 3rd Ave]

| ANTNUTY      | DECOMMENDATION         | DECICN      |  |  |
|--------------|------------------------|-------------|--|--|
| AMENITY      | RECOMMENDATION         | DESIGN      |  |  |
| Bike Lane    | Minor<br>Modifications | Sharrow     |  |  |
| Sidewalks    | Minor<br>Modifications | 4' - 16'    |  |  |
| Median       | No<br>Modifications    | None        |  |  |
| Travel Lanes | No<br>Modifications    | 10' & 10'6" |  |  |
| Parking      | No<br>Modifications    | No Parking  |  |  |

### Existing Las Olas Boulevard between Andrews Avenue and SE 3rd Avenue

Proposed Las Olas Boulevard between Andrews Avenue and SE 3rd Avenue