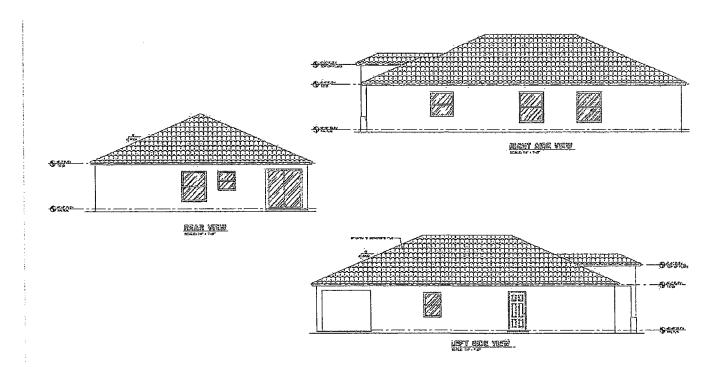

# EXHIBIT "B" APPROVED PURCHASE PRICE

| SALE | S PRICE    | MODEL         | # BEDROOMS/BATHS       | SQUARE FOOTAGE       | GARAGE       |
|------|------------|---------------|------------------------|----------------------|--------------|
| \$   | 285,850.00 | "Sanderling"  | 3 Bedroom / 2 Bath     | 1,548 SF (under air) | 1 car garage |
| \$   | 299,798.00 | "lbis"        | 3 Bedroom / 2 1/2 Bath | 1,720 SF (under air) | 2 car garage |
| \$   | 308,345.00 | "Sparrow"     | 3 Bedroom / 2 1/2 Bath | 1,726 SF (under air) | 2 car garage |
| \$   | 310,241.00 | "Hummingbird" | 3 Bedroom / 2 1/2 Bath | 1,744 SF (under air) | 2 car garage |
| \$   | 325,990.00 | "Heron"       | 4 Bedroom / 2 1/2 Bath | 1,949 SF (under air) | 2 car garage |