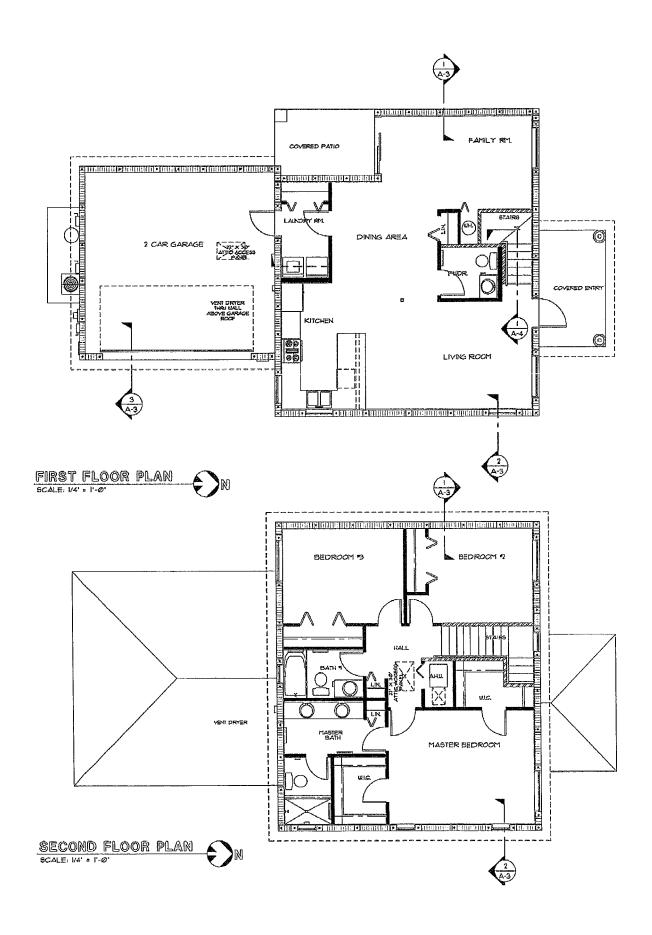

# EXHIBIT "B" APPROVED PURCHASE PRICE

| SALE | S PRICE    | MODEL         | # BEDROOMS/BATHS       | SQUARE FOOTAGE       | GARAGE       |
|------|------------|---------------|------------------------|----------------------|--------------|
| \$   | 285,850.00 | "Sanderling"  | 3 Bedroom / 2 Bath     | 1,548 SF (under air) | 1 car garage |
| \$   | 299,798.00 | "lbis"        | 3 Bedroom / 2 1/2 Bath | 1,720 SF (under air) | 2 car garage |
| \$   | 308,345.00 | "Sparrow"     | 3 Bedroom / 2 1/2 Bath | 1,726 SF (under air) | 2 car garage |
| \$   | 310,241.00 | "Hummingbird" | 3 Bedroom / 2 1/2 Bath | 1,744 SF (under air) | 2 car garage |
| \$   | 325,990.00 | "Heron"       | 4 Bedroom / 2 1/2 Bath | 1,949 SF (under air) | 2 car garage |