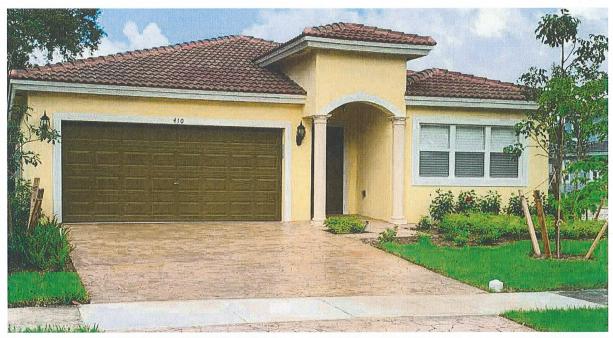

# EXHIBIT "B" APPROVED PURCHASE PRICE

| SALE | S PRICE    | MODEL         | # BEDROOMS/BATHS       | SQUARE FOOTAGE       | GARAGE       |
|------|------------|---------------|------------------------|----------------------|--------------|
| \$   | 285,850.00 | "Sanderling"  | 3 Bedroom / 2 Bath     | 1,548 SF (under air) | 1 car garage |
| \$   | 299,798.00 | "lbis"        | 3 Bedroom / 2 1/2 Bath | 1,720 SF (under air) | 2 car garage |
| \$   | 308,345.00 | "Sparrow"     | 3 Bedroom / 2 1/2 Bath | 1,726 SF (under air) | 2 car garage |
| \$   | 310,241.00 | "Hummingbird" | 3 Bedroom / 2 1/2 Bath | 1,744 SF (under air) | 2 car garage |
| \$   | 325,990.00 | "Heron"       | 4 Bedroom / 2 1/2 Bath | 1,949 SF (under air) | 2 car garage |