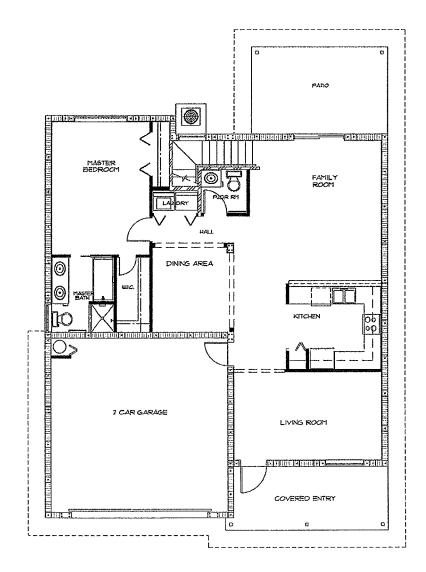

# EXHIBIT "B" APPROVED PURCHASE PRICE

| SALE | S PRICE    | MODEL         | # BEDROOMS/BATHS       | SQUARE FOOTAGE       | GARAGE       |
|------|------------|---------------|------------------------|----------------------|--------------|
| \$   | 285,850.00 | "Sanderling"  | 3 Bedroom / 2 Bath     | 1,548 SF (under air) | 1 car garage |
| \$   | 299,798.00 | "lbis"        | 3 Bedroom / 2 1/2 Bath | 1,720 SF (under air) | 2 car garage |
| \$   | 308,345.00 | "Sparrow"     | 3 Bedroom / 2 1/2 Bath | 1,726 SF (under air) | 2 car garage |
| \$   | 310,241.00 | "Hummingbird" | 3 Bedroom / 2 1/2 Bath | 1,744 SF (under air) | 2 car garage |
| \$   | 325,990.00 | "Heron"       | 4 Bedroom / 2 1/2 Bath | 1,949 SF (under air) | 2 car garage |