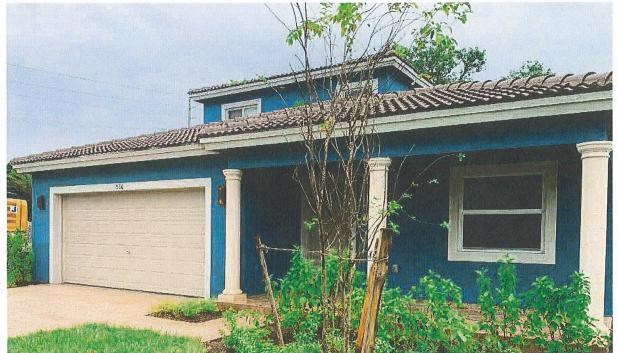

# EXHIBIT "B" APPROVED PURCHASE PRICE

| SALE | S PRICE    | MODEL         | # BEDROOMS/BATHS       | SQUARE FOOTAGE       | GARAGE       |
|------|------------|---------------|------------------------|----------------------|--------------|
| \$   | 285,850.00 | "Sanderling"  | 3 Bedroom / 2 Bath     | 1,548 SF (under air) | 1 car garage |
| \$   | 299,798.00 | "lbis"        | 3 Bedroom / 2 1/2 Bath | 1,720 SF (under air) | 2 car garage |
| \$   | 308,345.00 | "Sparrow"     | 3 Bedroom / 2 1/2 Bath | 1,726 SF (under air) | 2 car garage |
| \$   | 310,241.00 | "Hummingbird" | 3 Bedroom / 2 1/2 Bath | 1,744 SF (under air) | 2 car garage |
| \$   | 325,990.00 | "Heron"       | 4 Bedroom / 2 1/2 Bath | 1,949 SF (under air) | 2 car garage |