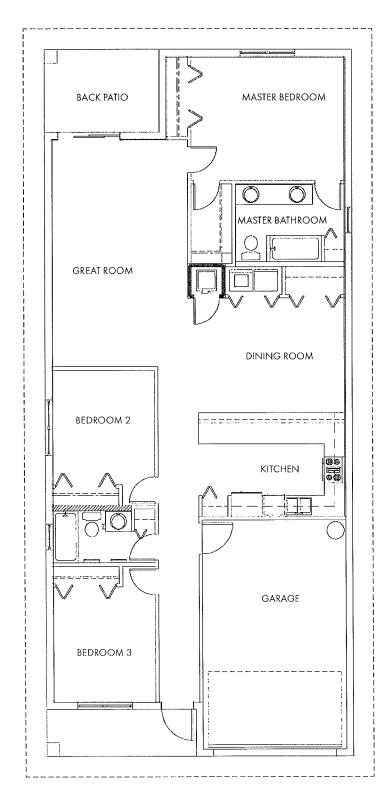

# EXHIBIT "B" APPROVED PURCHASE PRICE

| SALE | S PRICE    | MODEL         | # BEDROOMS/BATHS       | SQUARE FOOTAGE       | GARAGE       |
|------|------------|---------------|------------------------|----------------------|--------------|
| \$   | 285,850.00 | "Sanderling"  | 3 Bedroom / 2 Bath     | 1,548 SF (under air) | 1 car garage |
| \$   | 299,798.00 | "lbis"        | 3 Bedroom / 2 1/2 Bath | 1,720 SF (under air) | 2 car garage |
| \$   | 308,345.00 | "Sparrow"     | 3 Bedroom / 2 1/2 Bath | 1,726 SF (under air) | 2 car garage |
| \$   | 310,241.00 | "Hummingbird" | 3 Bedroom / 2 1/2 Bath | 1,744 SF (under air) | 2 car garage |
| \$   | 325,990.00 | "Heron"       | 4 Bedroom / 2 1/2 Bath | 1,949 SF (under air) | 2 car garage |