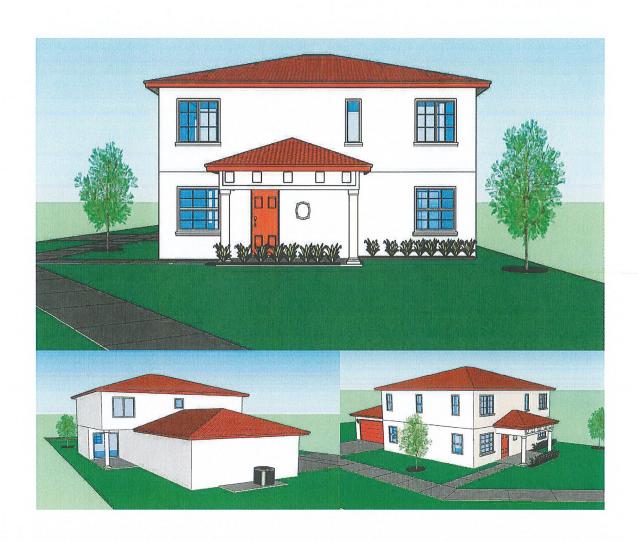

# EXHIBIT "B" APPROVED PURCHASE PRICE

| SALE | S PRICE    | MODEL         | # BEDROOMS/BATHS       | SQUARE FOOTAGE       | GARAGE       |
|------|------------|---------------|------------------------|----------------------|--------------|
| \$   | 285,850.00 | "Sanderling"  | 3 Bedroom / 2 Bath     | 1,548 SF (under air) | 1 car garage |
| \$   | 299,798.00 | "lbis"        | 3 Bedroom / 2 1/2 Bath | 1,720 SF (under air) | 2 car garage |
| \$   | 308,345.00 | "Sparrow"     | 3 Bedroom / 2 1/2 Bath | 1,726 SF (under air) | 2 car garage |
| \$   | 310,241.00 | "Hummingbird" | 3 Bedroom / 2 1/2 Bath | 1,744 SF (under air) | 2 car garage |
| \$   | 325,990.00 | "Heron"       | 4 Bedroom / 2 1/2 Bath | 1,949 SF (under air) | 2 car garage |