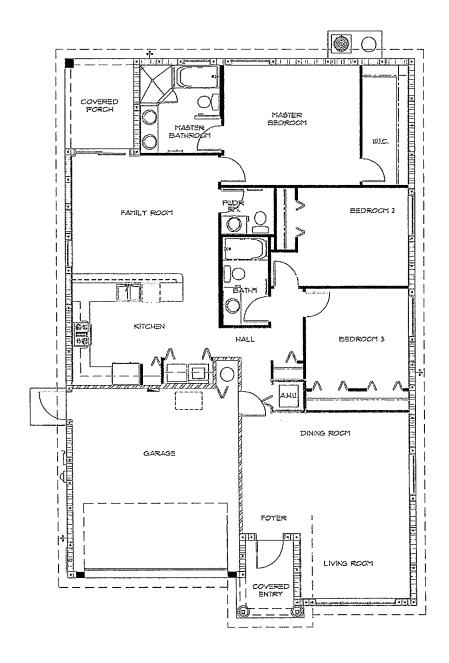

# EXHIBIT "B" APPROVED PURCHASE PRICE

| SALE | S PRICE    | MODEL         | # BEDROOMS/BATHS       | SQUARE FOOTAGE       | GARAGE       |
|------|------------|---------------|------------------------|----------------------|--------------|
| \$   | 285,850.00 | "Sanderling"  | 3 Bedroom / 2 Bath     | 1,548 SF (under air) | 1 car garage |
| \$   | 299,798.00 | "lbis"        | 3 Bedroom / 2 1/2 Bath | 1,720 SF (under air) | 2 car garage |
| \$   | 308,345.00 | "Sparrow"     | 3 Bedroom / 2 1/2 Bath | 1,726 SF (under air) | 2 car garage |
| \$   | 310,241.00 | "Hummingbird" | 3 Bedroom / 2 1/2 Bath | 1,744 SF (under air) | 2 car garage |
| \$   | 325,990.00 | "Heron"       | 4 Bedroom / 2 1/2 Bath | 1,949 SF (under air) | 2 car garage |