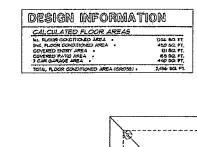

# EXHIBIT "B" APPROVED PURCHASE PRICE

| SALE | S PRICE    | MODEL         | # BEDROOMS/BATHS       | SQUARE FOOTAGE       | GARAGE       |
|------|------------|---------------|------------------------|----------------------|--------------|
| \$   | 285,850.00 | "Sanderling"  | 3 Bedroom / 2 Bath     | 1,548 SF (under air) | 1 car garage |
| \$   | 299,798.00 | "lbis"        | 3 Bedroom / 2 1/2 Bath | 1,720 SF (under air) | 2 car garage |
| \$   | 308,345.00 | "Sparrow"     | 3 Bedroom / 2 1/2 Bath | 1,726 SF (under air) | 2 car garage |
| \$   | 310,241.00 | "Hummingbird" | 3 Bedroom / 2 1/2 Bath | 1,744 SF (under air) | 2 car garage |
| \$   | 325,990.00 | "Heron"       | 4 Bedroom / 2 1/2 Bath | 1,949 SF (under air) | 2 car garage |