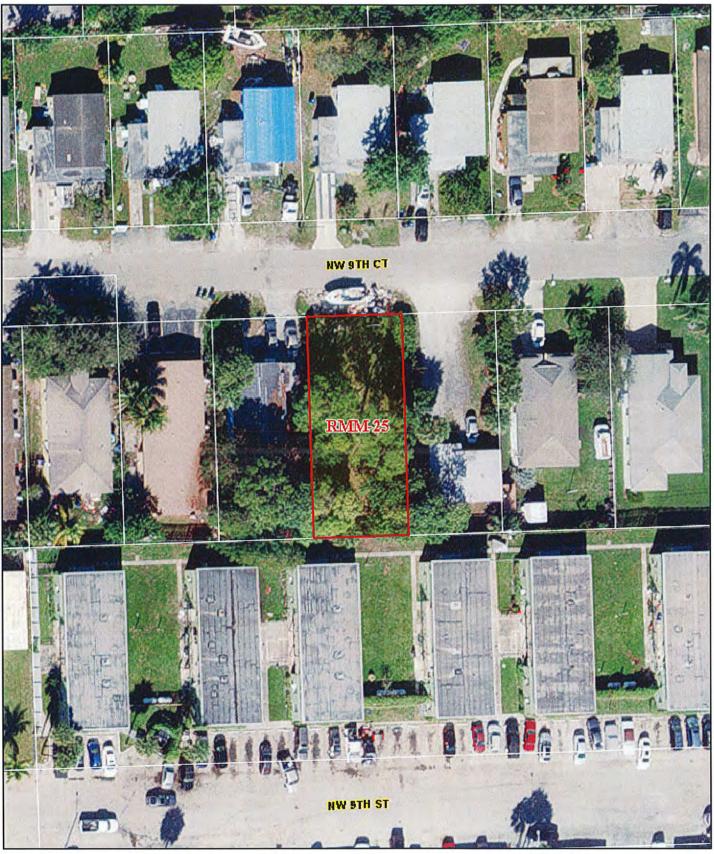

CRA Parcel # 42

Address: 644 NW 12 Avenue

CRA Parcel # 18 Address 2228 NW 9 Court

CRA Parcel # 45

Address: 706 NW 4 Avenue

5/8/23, 10:43 AM NW 4 STREET

| Site Address              | NW 4 STREET, FORT LAUDERDALE FL 33311       | ID#     | 5042 04 25 1010 |
|---------------------------|---------------------------------------------|---------|-----------------|
| Property Owner            | FORT LAUDERDALE COMMUNITY                   | Millage | 0312            |
|                           | REDEVELOPMENT AGENCY                        | Use     | 80              |
| Mailing Address           | 914 SISTRUNK BLVD FORT LAUDERDALE FL 33311  |         |                 |
| Abbr Legal<br>Description | DORSEY PARK SECOND ADD 23-10 B LOT 7 BLK 13 |         |                 |