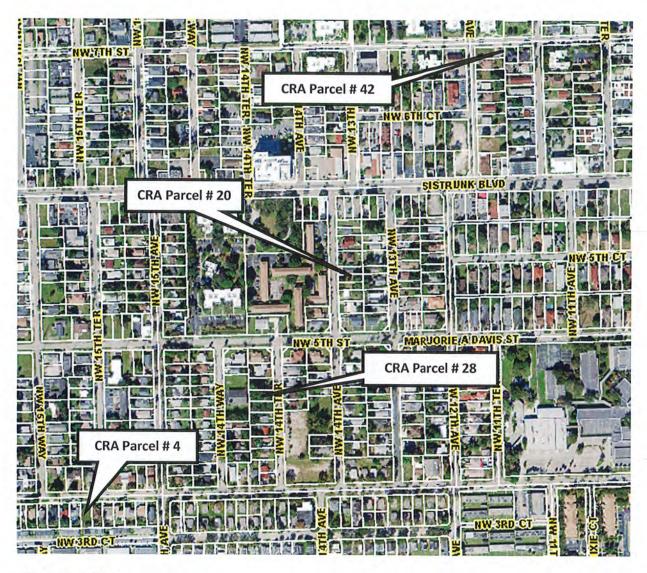

## **LOCATION MAP**

WWA Development, LLC Phase 2 Single Family Infill Housing Project

CRA Parcel # 4

Address: 1524 NW 4 Street

CRA Parcel # 28

Address: 421 NW 14 Terrace

CRA Parcel # 20

Address: 516 and 518 NW 14 Avenue

CRA Parcel # 42

Address: 644 NW 12 Avenue

CRA Parcel # 18 Address 2228 NW 9 Court

CRA Parcel # 45

Address: 706 NW 4 Avenue

5/8/23, 10:43 AM NW 4 STREET

| Site Address              | NW 4 STREET, FORT LAUDERDALE FL 33311       | ID#     | 5042 04 25 1010 |
|---------------------------|---------------------------------------------|---------|-----------------|
| Property Owner            | FORT LAUDERDALE COMMUNITY                   | Millage | 0312            |
|                           | REDEVELOPMENT AGENCY                        | Use     | 80              |
| Mailing Address           | 914 SISTRUNK BLVD FORT LAUDERDALE FL 33311  |         |                 |
| Abbr Legal<br>Description | DORSEY PARK SECOND ADD 23-10 B LOT 7 BLK 13 |         |                 |