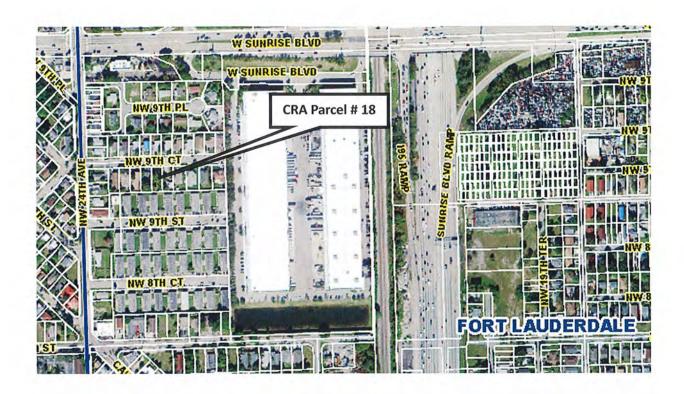

CRA Parcel # 42

Address: 644 NW 12 Avenue

CRA Parcel # 18 Address 2228 NW 9 Court

CRA Parcel # 45

Address: 706 NW 4 Avenue

5/8/23, 10:43 AM NW 4 STREET

| Site Address              | NW 4 STREET, FORT LAUDERDALE FL 33311       | ID#     | 5042 04 25 1010 |
|---------------------------|---------------------------------------------|---------|-----------------|
| Property Owner            | FORT LAUDERDALE COMMUNITY                   | Millage | 0312            |
|                           | REDEVELOPMENT AGENCY                        | Use     | 80              |
| Mailing Address           | 914 SISTRUNK BLVD FORT LAUDERDALE FL 33311  |         |                 |
| Abbr Legal<br>Description | DORSEY PARK SECOND ADD 23-10 B LOT 7 BLK 13 |         |                 |