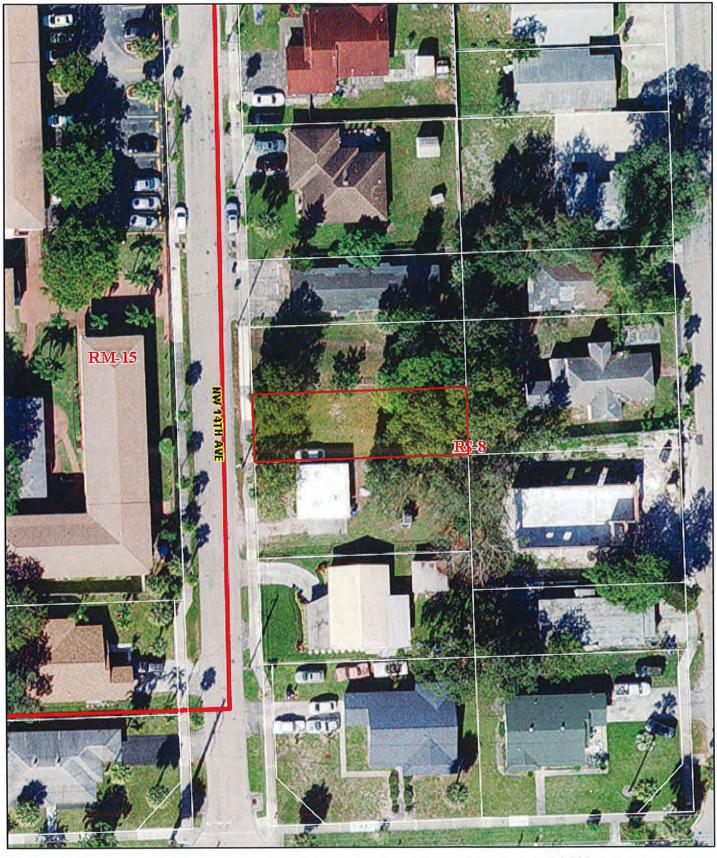

CRA Parcel # 20

Address: 516 and 518 NW 14 Avenue

| Site Address              | 518 NW 14 AVENUE, FORT LAUDERDALE FL 33311     | ID#     | 5042 04 06 0830 |
|---------------------------|------------------------------------------------|---------|-----------------|
| Property Owner            | FORT LAUDERDALE COMMUNITY                      | Millage | 0312            |
|                           | REDEVELOPMENT AGENCY                           | Use     | 80              |
| Mailing Address           | 914 SISTRUNK BLVD FORT LAUDERDALE FL 33311     |         |                 |
| Abbr Legal<br>Description | FIRST ADD TO TUSKEGEE PARK 9-65 B LOT 31 BLK 4 |         |                 |