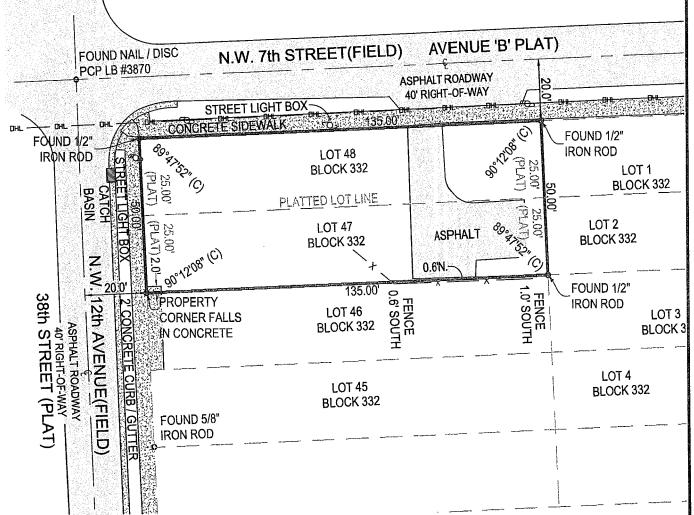

CRA Parcel # 42

Address: 644 NW 12 Avenue

CRA Parcel # 18 Address 2228 NW 9 Court

CRA Parcel # 45

Address: 706 NW 4 Avenue

5/8/23, 10:43 AM NW 4 STREET

| Site Address              | NW 4 STREET, FORT LAUDERDALE FL 33311       | ID#     | 5042 04 25 1010 |
|---------------------------|---------------------------------------------|---------|-----------------|
| Property Owner            | FORT LAUDERDALE COMMUNITY                   | Millage | 0312            |
|                           | REDEVELOPMENT AGENCY                        | Use     | 80              |
| Mailing Address           | 914 SISTRUNK BLVD FORT LAUDERDALE FL 33311  |         |                 |
| Abbr Legal<br>Description | DORSEY PARK SECOND ADD 23-10 B LOT 7 BLK 13 |         |                 |