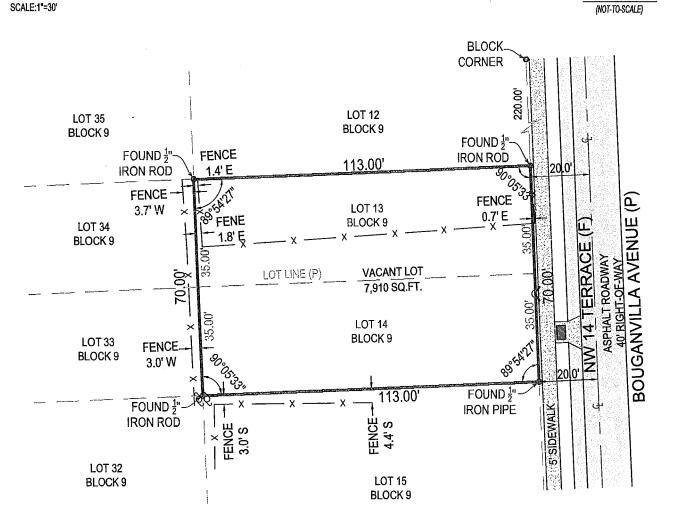

# **BOUNDARY SURVEY**

Date of Field Work: 07/03/2017 Drawn By: I.D.V. Order #: 10393

421 NW 14TH TER. FORT LAUDERDALE, FL 33311

### **LEGAL DESCRIPTION:**

THE SOUTH ½ OF LOT 13 AND THE NORTH 32.5 FEET OF LOT 14, BLOCK 9, OF FIRST ADDITION TO TUSKEGEE PARK, ACCORDING TO THE PLAT THEREOF AS RECORDED IN PLAT BOOK 9, PAGE 65, OF THE PUBLIC RECORDS OF BROWARD COUNTY, FLORIDA.

### **FLOOD ZONE:**

12011C0368H ZONE: AH ELEV. 5 FT. EFF. 8/18/2014

### SURVEY NOTES:

- This survey is for conveyance purposes only and not intended for construction purposes without permission of this surveyor.
- THERE ARE FENCES NEAR THE BOUNDARY OF THE PROPERTY, FENCE OWNERSHIP NOT DETERMINED.

### **LEGEND**

A/C -AIR CONDITIONER

AL - ARC LENGTH

(C) -CALCULATED

D.E. -DRINAGE EASEMENT

(M) -MEASURED

P.O.B. -POINT OF BEGINNING

P.O.C. -POINT OF COMMENCING

-PLAT BOOK P.B.

P.G. -PAGE

P.U.E. - PUBLIC UTILITY EASEMENT

-RADIUS

-RECORD

U.E. -UTILITY EASEMENT

WM -WATER METER

\_\*----FENCE

# -NUMBER -ASPHALT

-CONCRETE

-PAVER/BRICK

-WOOD 🌣 -LIGHT POLE

O -WELL

**€** -CENTER LINE

IIII -CATCH BASIN

\* -FIRE HYDRANT

വം -POLE

-MANHOLE

\*\* -TOPOGRAPHIC ELEVATION

561.508.6272

www.NexGenSurveying.com

5601 Corporate Way Suite 103 West Palm Beach, FL 33407

SHEET 2 OF 2 (Certifications)- See Sheet 1 of 2 for sketch of Survey. SURVEY IS NOT COMPLETE WITHOUT ALL SHEETS