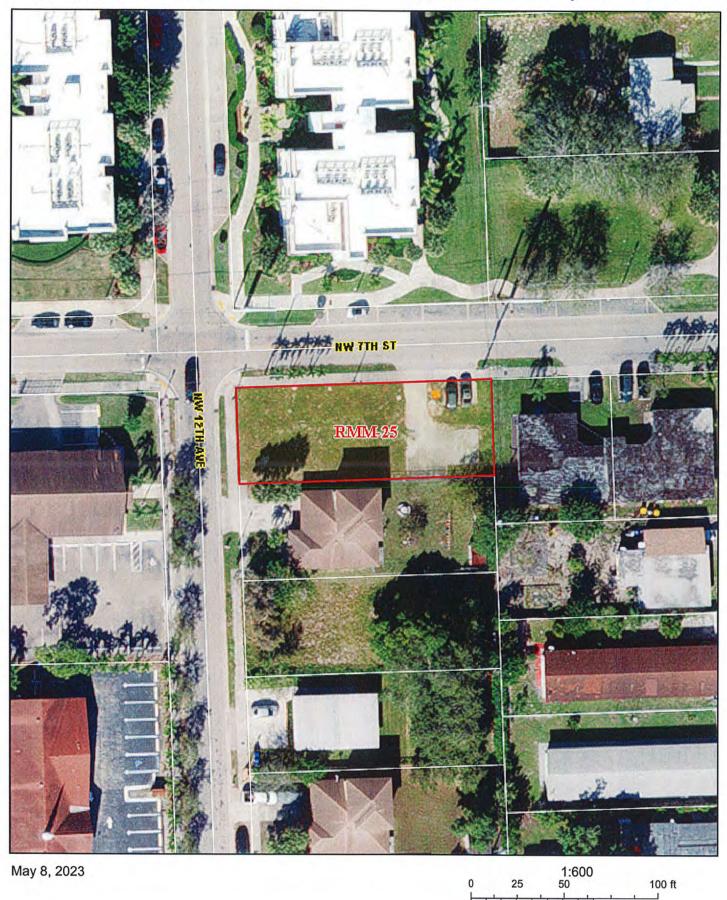

| ight                      | Drain     | Impr          | Safe                   |         | Storm        | Clean                   | Misc      |  |
| 03                   |                |           |                           | =1=111    |               |                        |         |              | Jidan                   |           |  |
| X                    |                |           |                           |           |               |                        |         |              |                         |           |  |
|                      |                |           |                           |           |               |                        |         |              |                         |           |  |

CRA Parcel # 42

Address: 644 NW 12 Avenue



20 m

10

100 ft

Date Of Field Work - 06/07/2017

Drawn By - G.D. Order #: 1000010462



SCALE:1"=30'

644 N.W. 12th AVENUE, FORT LAUDERDALE, FL. 33311



AERIAL PHOTOGRAPH (NOT-TO-SCALE)



- ALL ANGLES AND DISTANCES SHOWN HEREON ARE BOTH RECORD AND MEASURED UNLESS OTHERWISE NOTED



PHONE: 561.508.6272 FAX: 561.508.6309

LB 8111

5601 CORPORATE WAY, SUITE 103 WEST PALM BEACH, FL 33407 NexgenSurveying.com



# BOUNDARY SURVEY

Date of Field Work: 07/07/2017 Drawn By: G.D. Order #: 10462

644 NW 12TH AVE, FORT LAUDERDALE, FL 33311

### **LEGAL DESCRIPTION:**

LOTS 47 AND 48, BLOCK 332, OF PROGRESSO, ACCORDING TO THE PLAT THEREOF AS RECORDED IN PLAT BOOK 2, PAGE 18, OF THE PUBLIC RECORDS MIAMI-DADE COUNTY, FLORIDA, SAID LAND LYING AND BEING IN BROWARD COUNTY, FLORIDA.

### **CERTIFIED TO