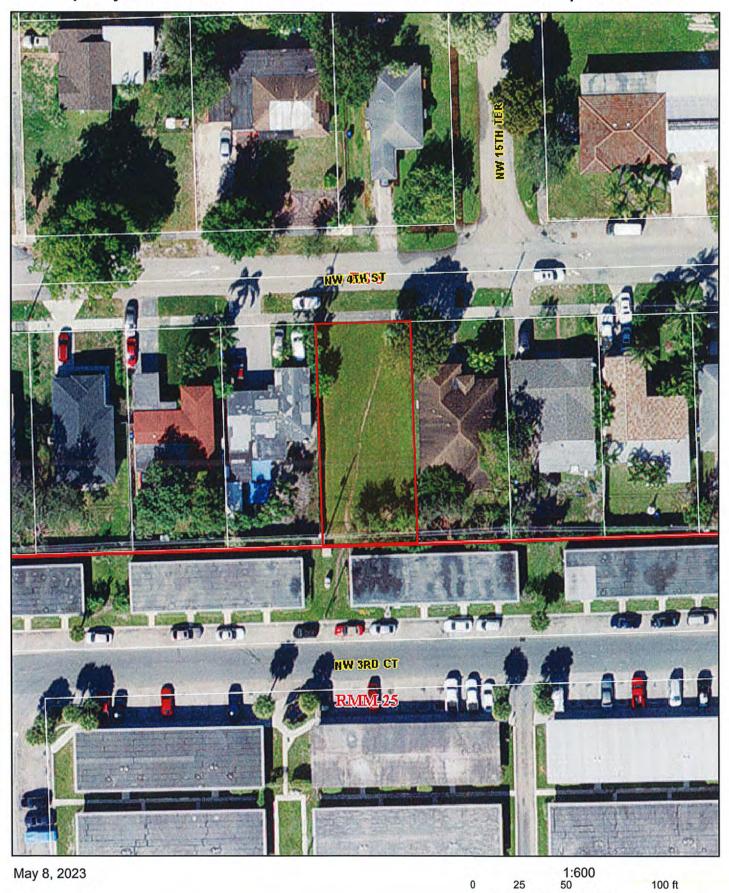

|                |            |                         |           |
| Fire           | Garb     | Light           | Drain                     | Impr           | Safe    | Stor           | m          | Clean                   | Misc      |
| 03             |          |                 |                           |                |         |                |            |                         |           |
| L              |          |                 |                           |                |         |                |            |                         |           |
| 1              |          |                 |                           |                |         | 71             |            |                         |           |

CRA Parcel #4

Address: 1524 NW 4 Street



20 m

100 ft

25

10

5

# BOUNDARY SURVEY

Date Of Field Work - 06/22/2017 Drawn By - O.G.

Order#: 10000010008



SCALE:1"=30'

1524 NW 4th STREET, FORT LAUDERDALE, FL 33311



AERIAL PHOTOGRAPH (NOT-TO-SCALE)

|                                   | ing waxer of the interest of the sales |                                                       |                                      |
|-----------------------------------|----------------------------------------|-------------------------------------------------------|--------------------------------------|
|                                   |                                        | NW 4th ST                                             |                                      |
|                                   |