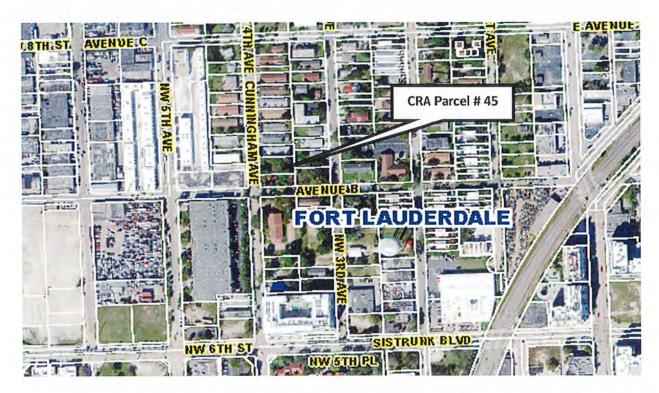

CRA Parcel # 42

Address: 644 NW 12 Avenue

CRA Parcel # 18 Address 2228 NW 9 Court

CRA Parcel # 45

Address: 706 NW 4 Avenue

5/8/23, 10:43 AM NW 4 STREET

| Site Address              | NW 4 STREET, FORT LAUDERDALE FL 33311       | ID#     | 5042 04 25 1010 |
|---------------------------|---------------------------------------------|---------|-----------------|
| Property Owner            | FORT LAUDERDALE COMMUNITY                   | Millage | 0312            |
|                           | REDEVELOPMENT AGENCY                        | Use     | 80              |
| Mailing Address           | 914 SISTRUNK BLVD FORT LAUDERDALE FL 33311  |         |                 |
| Abbr Legal<br>Description | DORSEY PARK SECOND ADD 23-10 B LOT 7 BLK 13 |         |                 |