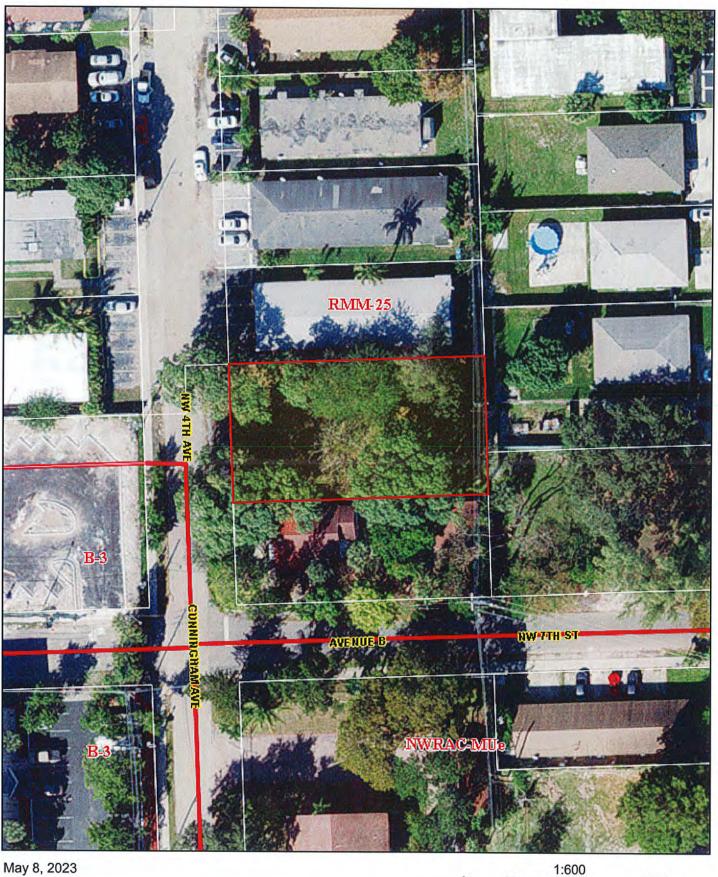

# BOUNDARY SURVEY

Date Of Field Work - 06/22/2017 Drawn By - O.G.

Order#: 10000010008

SCALE:1"=30'

1524 NW 4th STREET, FORT LAUDERDALE, FL 33311

AERIAL PHOTOGRAPH (NOT-TO-SCALE)

|                                   | ing waxer of the interest of the sales |                                                       |                                      |
|-----------------------------------|----------------------------------------|-------------------------------------------------------|--------------------------------------|
|                                   |                                        | NW 4th ST                                             |                                      |
|                                   |                                        | ASPHALT <sup>®</sup> ROADWAY<br>50' RIGHT-OF-WAY      |                                      |
|                                   |                                        | № N88° 36' 20"E<br>50.00'                             | 25.0'                                |
|                                   | <u> </u>                               | 50.00' 5' CONCRETE SIDEWALK                           |                                      |
| • 100.0                           | 0' (P)                                 |                                                       | FOUND 1/2"                           |
| NW CORNER<br>OF LOT 9<br>BLOCK 13 | FOUND 1/2"<br>IRON ROD                 | FENCE<br>ON LINE±                                     | IRON ROD                             |
| FOUND 1/2"<br>IRON ROD            | -<br>Z                                 | 0.2'E DIRT PATH                                       | ·<br>S01                             |
|                                   | LOT 8<br>BLOCK 13 33 40 W              | LOT 7<br>BLOCK 13                                     | SO1° 33' LOT 6<br>BLOCK 13<br>40"ITI |
|                                   | 40"W                                   |                                                       |                                      |
|                                   | 175.00                                 | AREA<br>5749.98 SQ. F                                 | 115.00                               |
|                                   |                                        |                                                       |                                      |
|                                   |                                        |                                                       |                                      |
|                                   | ۷.7' یا                                | $\begin{array}{c ccccccccccccccccccccccccccccccccccc$ | BEARINGS                             |
|                                   | LIMITS OF PLAT FO                      | UND 1/2"                                              | PFOUND 1/2"                          |
|                                   |                                        | UND 1/2" 기 1년<br>ON ROD 50.00'                        | iron rod                             |
|                                   |                                        | S88° 36' 20"V                                         | V                                    |