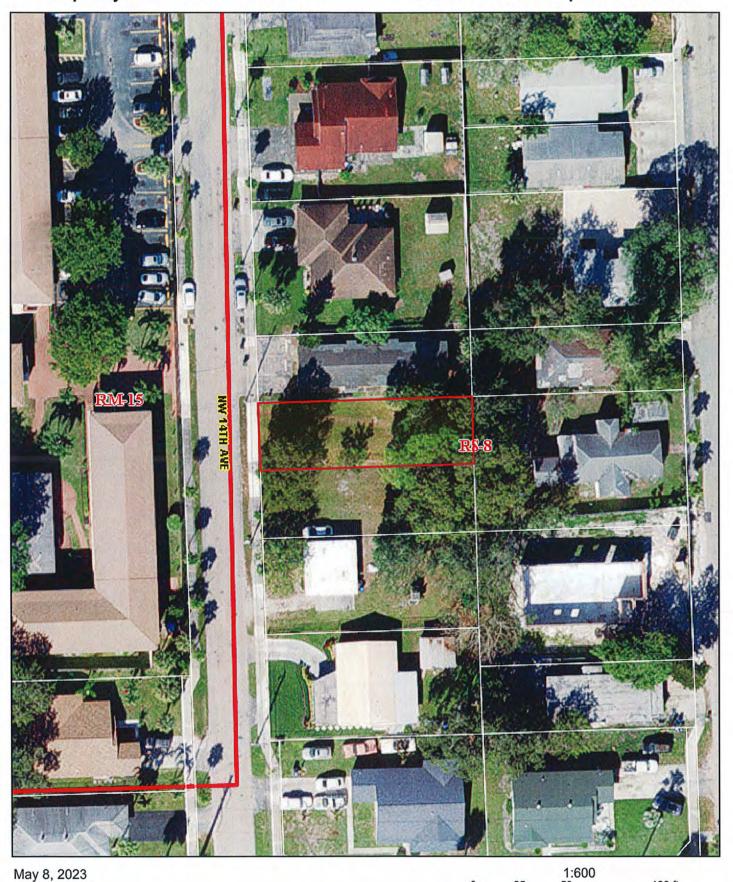

CRA Parcel # 20

Address: 516 and 518 NW 14 Avenue

| Site Address              | 518 NW 14 AVENUE, FORT LAUDERDALE FL 33311     | ID#     | 5042 04 06 0830 |
|---------------------------|------------------------------------------------|---------|-----------------|
| Property Owner            | FORT LAUDERDALE COMMUNITY                      | Millage | 0312            |
|                           | REDEVELOPMENT AGENCY                           | Use     | 80              |
| Mailing Address           | 914 SISTRUNK BLVD FORT LAUDERDALE FL 33311     |         |                 |
| Abbr Legal<br>Description | FIRST ADD TO TUSKEGEE PARK 9-65 B LOT 31 BLK 4 |         |                 |