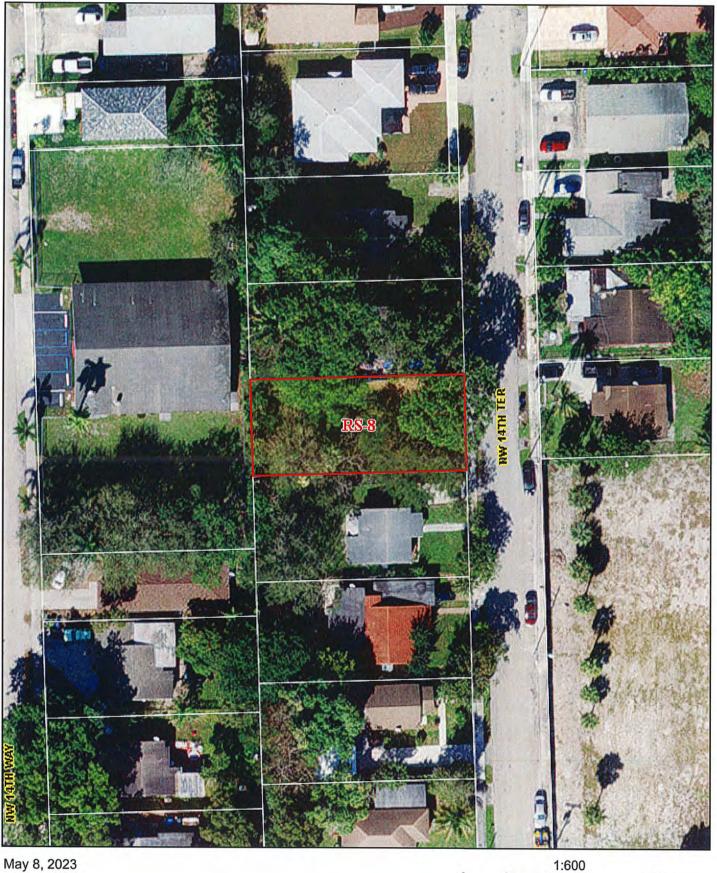

CRA Parcel # 28

Address: 421 NW 14 Terrace

Iviay 6, 2023

### Scattered Site Infill Housing

421 NW 14TH TERRACE, FORT LAUDERDALE, FL 33311

Date Of Field Work - 07/03/2017 Drawn By - IDV Order #: 1000010393

**AERIAL PHOTOGRAPH** 

- ALL ANGLES AND DISTANCES SHOWN HEREON ARE BOTH RECORD AND MEASURED UNLESS OTHERWISE NOTED

May 8, 2023