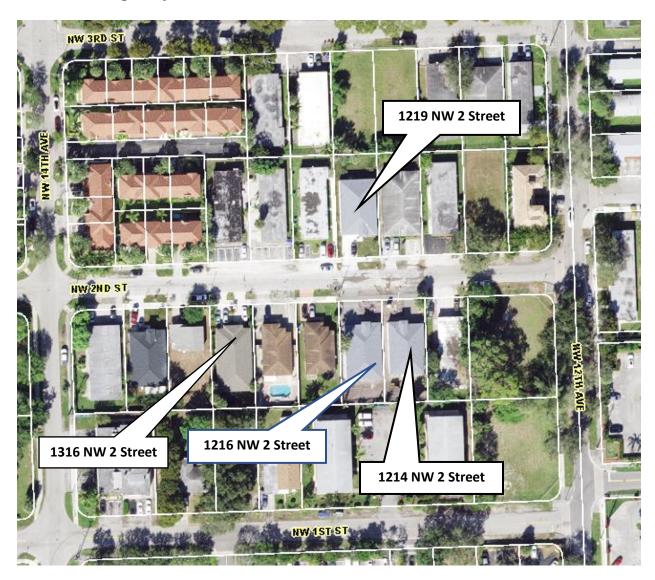

## **LOCATION MAP**

### 1316 NW 2 Street

Sales Price: \$296,355.00

"Heron": 4 Bedroom/2 1/2 Bath/2 Car Garage

Square Footage (Under Air): 1,949 SF

Lot Size: 6,000 S.F.

#### 1214 NW 2 Street

Sales Price: \$272,544.00

"Ibis": 3 Bedroom/2 1/2 Bath/2 Car Garage Square Footage (Under Air): 1,720 SF

Lot Size: 6,000 S.F.

#### 1219 NW 2 Street

Sales Price: \$296,355.00

"Heron": 4 Bedroom/2 1/2 Bath/2 Car Garage

Square Footage (Under Air): 1,949 SF

Lot Size: 6,000 S.F.

#### 1216 NW 2 Street

Sales Price: \$296,355.00

"Heron": 4 Bedroom/2 1/2 Bath/2 Car Garage

Square Footage (Under Air): 1,949 SF

Lot Size: 6,000 S.F.

1216 NW 2 Street

1214 NW 2 Street

1316 NW 2 Street

1219 NW 2 Street