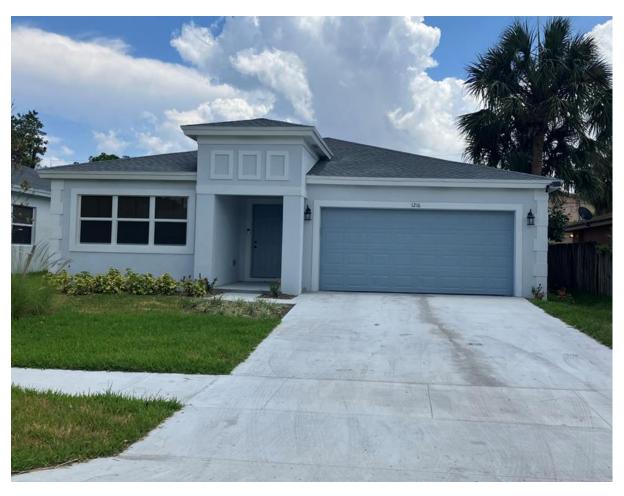

### 1316 NW 2 Street

Sales Price: \$296,355.00

"Heron": 4 Bedroom/2 1/2 Bath/2 Car Garage

Square Footage (Under Air): 1,949 SF

Lot Size: 6,000 S.F.

#### 1216 NW 2 Street

Sales Price: \$296,355.00

"Heron": 4 Bedroom/2 1/2 Bath/2 Car Garage

Square Footage (Under Air): 1,949 SF

Lot Size: 6,000 S.F.

1216 NW 2 Street

1214 NW 2 Street

1316 NW 2 Street