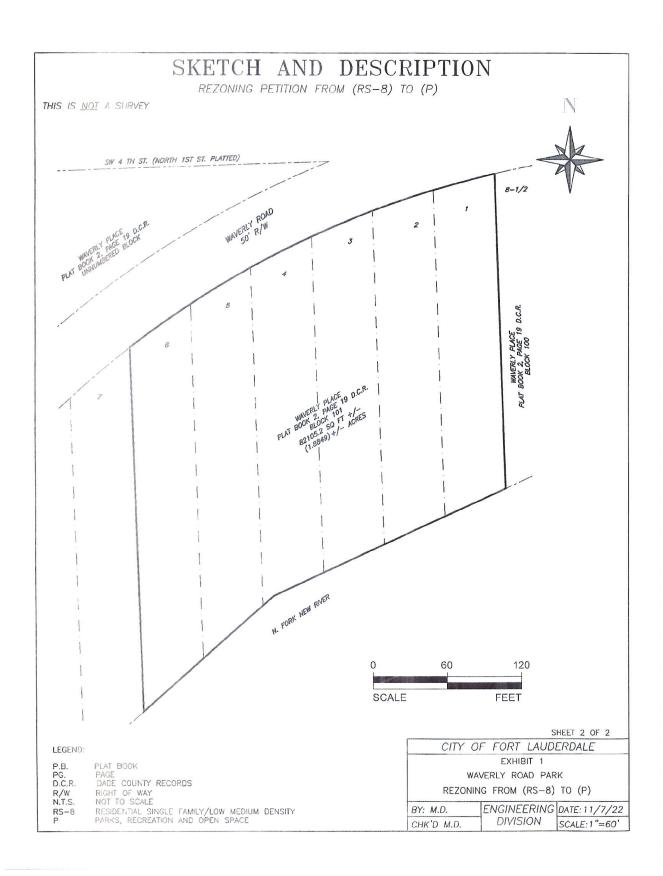

## SKETCH AND DESCRIPTION

REZONING PETITION FROM (RS-8) TO (P)

THIS IS NOT A SURVEY

ALL OF LOTS 1, 2, 3, 4, 5 AND 6, BLOCK 101, "WAVERLY PLACE" ACCORDING THE PLAT THEREOF AS RECORDED IN PLAT BOOK 2 AT PAGE 19 OF THE PUBLIC RECORDS OF DADE COUNTY, FLORIDA.

SAID LANDS SITUATE, LYING AND BEING IN THE CITY OF FORT LAUDERDALE, BROWARD COUNTY, FLORIDA, CONTAINING 82,105 SQUARE FEET OR 1.8849 ACRES, MORE OR LESS

## NOTES:

1)THIS IS NOT A SKETCH OF SURVEY AND DOES NOT REPRESENT A FIELD SURVEY.

2)SUBJECT TO EXISTING EASEMENTS, RIGHT-OF WAYS, COVENANTS, RESERVATIONS AND RESTRICTIONS OF RECORD, IF ANY

3)THIS SKETCH IS NOT VALID WITHOUT THE SIGNATURE AND ORIGINAL RAISED SEAL OF A FLORIDA LICENSED SURVEYOR AND MAPPER

4)THIS DOCUMENT CONSISTS OF 2 PAGES AND IS NOT VALID OR COMPLETE WITHOUT ALL PAGES.

HEREBY CERTIFY THAT THE HEREN SKETCH AND DESCRIPTION IS TRUE AND CORRECT TO THE BEST OF MY KNOWLEDGE AND BELIES, PREMARED UNDER MY RESPONSIBLE CHARGE IN ACCORDANCE WITH THE STANDARDS OF PRACTICE MY CHARGE SJ-17, FLORIDA ADMINISTRATIVE CODES, PURSUANT TO SECTION 872.027.

DATED: NOVEMBER 7, 2022

MICHAEL W. DONALDSON
PROFESSIONAL SURVEYOR AND MAPPER NO. 6490.
STATE OF FLORIDA

SHEET 1 OF 2

CITY OF FORT LAUDERDALE

EXHIBIT 1

WAVERLY ROAD PARK

REZONING FROM (RS-8) TO (P)

BY: M.D. CHK'D M.D. ENGINEERING DATE: 11/7/22 DIVISION