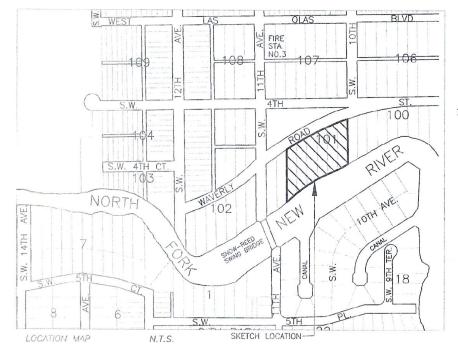

## SKETCH AND DESCRIPTION

REZONING PETITION FROM (RS-8) TO (P)

THIS IS NOT A SURVEY

ALL OF LOTS 1, 2, 3, 4, 5 AND 6, BLOCK 101, "WAVERLY PLACE" ACCORDING THE PLAT THEREOF AS RECORDED IN PLAT BOOK 2 AT PAGE 19 OF THE PUBLIC RECORDS OF DADE COUNTY, FLORIDA.

SAID LANDS SITUATE, LYING AND BEING IN THE CITY OF FORT LAUDERDALE, BROWARD COUNTY, FLORIDA, CONTAINING 82,105 SQUARE FEET OR 1.8849 ACRES, MORE OR LESS