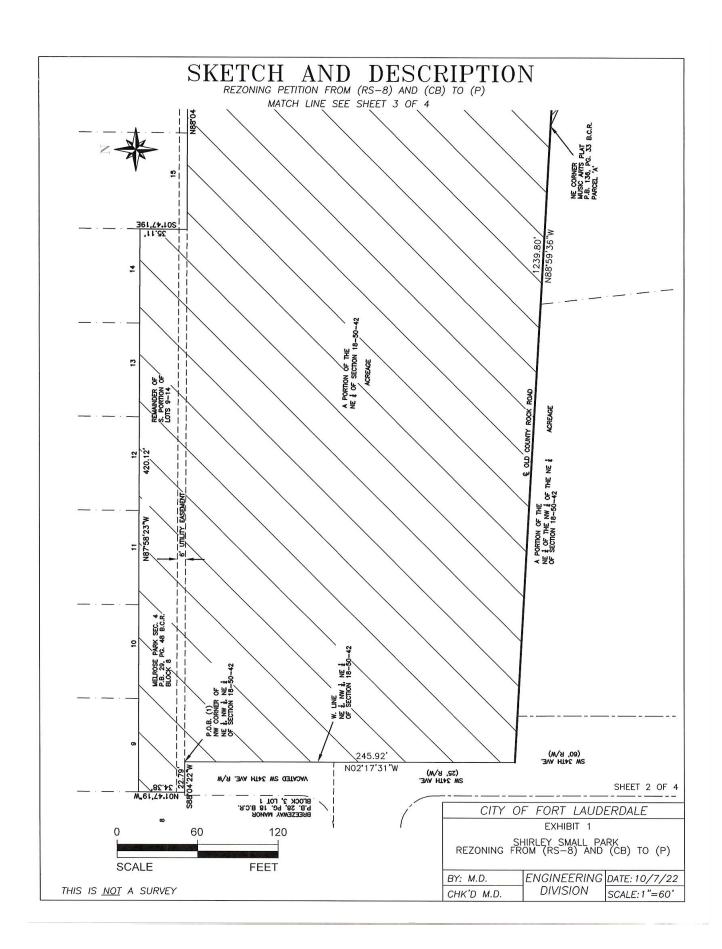

DESCRIPTION SHIRLEY SMALL PARK REZONING (RS-8) TO (P)

LOTS 9 THROUGH 14, BLOCK 8, MELROSE PARK SECTION 4, ACCORDING TO THE PLAT THEREOF AS RECORDED IN PLAT BOOK 29, PAGE 48 OF THE PUBLIC RECORDS OF BROWARD COUNTY, FLORIDA, LESS THE NORTH 100.00 FEET THEREOF AND ALL OF WESTWOOD TERRACE, ACCORDING TO THE PLAT THEREOF AS RECORDED IN PLAT BOOK 10, PAGE 38 OF SAID PUBLIC RECORDS AND A PORTION OF THE NORTHEAST ONE QUARTER (NE 1/4) OF SECTION 18, TOWNSHIP 50 SOUTH, RANGE 42 EAST, BROWARD COUNTY, FLORIDA. BEING MORE PARTICULARLY DESCRIBED AS FOLLOWS:

PUBLIC RECORDS AND A PORTING OF THE NORTHEAST ONE QUARTER (NE 1/4) OF SECTION 18, TOWNSHIP 50 SOUTH, RANGE 42 EAST, BROWARD COUNTY, FLORIDA. BEING MORE PARTICULARLY DESCRIBED AS FOLLOWS:

BEGINNING AT THE NORTHWEST CORNER OF THE NORTHEAST ONE QUARTER (NE 1/4) OF THE NORTHWEST ONE QUARTER (NW 1 /4) OF THE NORTHEAST ONE QUARTER (NE 1/4) OF SAID SECTION 18; THENCE SOUTH 80°04°22" WEST ALONG THE SOUTH BOUNDARY SOF SAID LOT 9, A DISTANCE OF 22.79 FEET TO THE SOUTHHEAST CORNER OF SAID LOT 9; THENCE NORTH 01°47′19" WEST ALONG THE WEST BOUNDARY SOLD LOT 9, A DISTANCE OF 34.38 EET; TO A POINT ON THE EAST BOUNDARY OF SAID LOT 14; THENCE SOUTH MEASURED AT RIGHT ANGLES TO, THE NORTH BOUNDARY OF SAID BLOCK 8, A DISTANCE OF 420.12 FEET TO A POINT ON THE EAST BOUNDARY OF SAID LOT 14; THENCE SOUTH 01°47′19" SAID ALONG THE SOUTH BOUNDARY OF SAID BLOCK 8, A DISTANCE OF SAID LOT 14; THENCE NORTH 88°04′22" EAST ALONG SAID EAST BOUNDARY, A DISTANCE OF 80°4.50 THE NORTHEAST CORNER OF SAID LOT 14; THENCE SOUTH 19°47′19" SAID ALONG THE SOUTH BOUNDARY OF BLOCK 8, MELROSE PARK—SCI.3, ACCORDING TO THE PLAT THEREOF AS RECORDED IN PLAT BOOK 29, PAGE 28 OF SAID PUBLIC RECORDS, A DISTANCE OF 844.50 FEET TO THE NORTHEAST CORNER OF LOT 1 OF SAID PLAT OF WESTWOOD TERRACE, SAID POINT ALSO BEING THE NORTHEAST CORNER OF THE NORTHEAST ONE QUARTER (NE 1/4) OF THE NORTHEAST ONE QUARTER (NE 1/4) OF THE NORTHEAST ONE QUARTER (NE 1/4), A DISTANCE OF 362.97 FEET TO A POINT LYING 110 FEET NORTH OF SAID SCETTON 18; THENCE SOUTH 19°815′37" WEST, A DISTANCE OF 125.00 FEET TO A POINT LYING 110 FEET NORTH OF SAID NORTH WEST ONE QUARTER (NE 1/4), A DISTANCE OF 362.97 FEET TO THE NORTH HEAST ONE QUARTER (NE 1/4), A DISTANCE OF 26.14 FEET; THENCE SOUTH 19°815′37" WEST, A DISTANCE OF 26.50 FEET TO A POINT LYING 10°91.17 EVENT WORLD SAID SCENE OF SAID NORTH RIGHT OF WAY LINE; THENCE NORTH BOST ONE QUARTER (NE 1/4), A DISTANCE OF 26.61 FEET; THENCE NORTH BOSTANCE OF 26.61 FEET; THENCE NORTH BOSTANCE OF 26.61 FEET; THENCE NORTH BOSTANCE OF 26.61 FEET; THENCE NORTH BO

SAID LANDS LYING IN THE CITY OF FORT LAUDERDALE, BROWARD COUNTY, FLORIDA AND CONTAINING 402,364 SQUARE FEET OR 9.237 ACRES MORE OR LESS.

DESCRIPTION SHIRLEY SMALL PARK REZONING (CB) TO (P)

A PORTION OF THE NORTH HALF (N ½) OF NORTHEAST ONE QUARTER (NE 1/4) OF SECTION 18, TOWNSHIP 50 SOUTH, RANGE 42 EAST, BROWARD COUNTY, FLORIDA. BEING MORE PARTICULARLY DESCRIBED AS FOLLOWS: