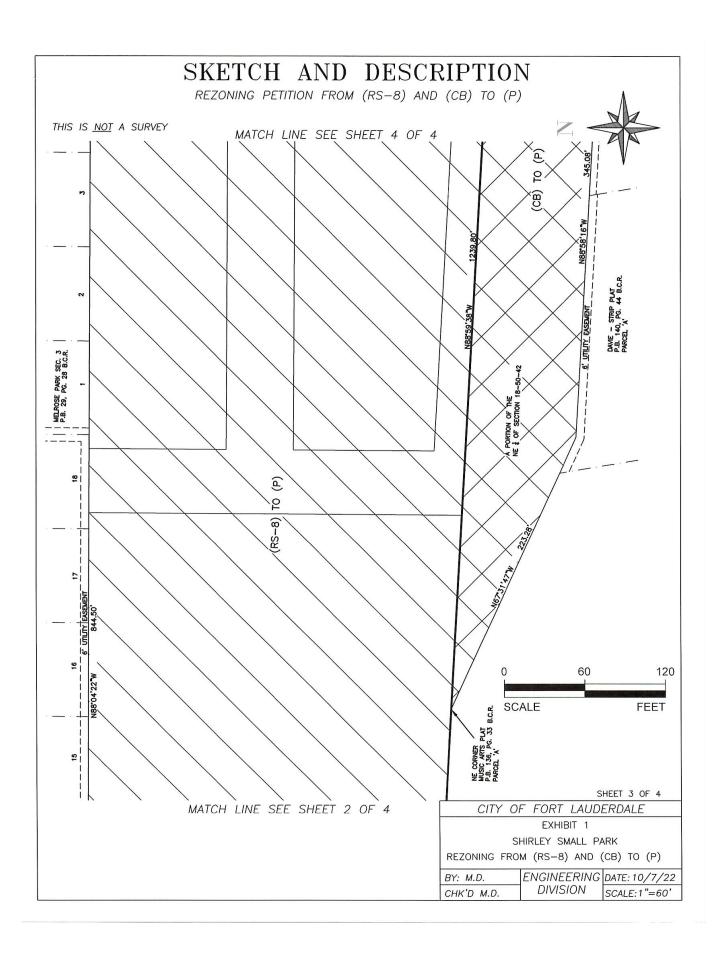

SAID LANDS LYING IN THE CITY OF FORT LAUDERDALE, BROWARD COUNTY, FLORIDA AND CONTAINING 402,364 SQUARE FEET OR 9.237 ACRES MORE OR LESS.

DESCRIPTION SHIRLEY SMALL PARK REZONING (CB) TO (P)

A PORTION OF THE NORTH HALF (N ½) OF NORTHEAST ONE QUARTER (NE 1/4) OF SECTION 18, TOWNSHIP 50 SOUTH, RANGE 42 EAST, BROWARD COUNTY, FLORIDA. BEING MORE PARTICULARLY DESCRIBED AS FOLLOWS:

PARTICULARLY DESCRIBED AS FOLLOWS:

BEGINNING (2) AT THE SOUTHEAST CORNER OF PLAT BOOK 10, PAGE 38, ACCORDING TO THE PLAT THEREOF AS RECORDED IN PLAT BOOK 29, PAGE 48 OF THE PUBLIC RECORDS OF SHOWN AND ASSIGNATION OF PLAT BOOK 10, PAGE 38, ACCORDING TO THE PLAT THEREOF AS RECORDED IN PLAT BOOK 29, PAGE 48 OF THE PUBLIC RECORDS OF SAID NORTHWEST ONE QUARTER (NW 1/4) OF THE NORTHEAST ONE QUARTER (NE 1/4), A DISTANCE OF 53.59 FEET TO A POINT LYING 110 FEET NORTH OF THE NORTH OF WAY LINE FOR DAVIE BOULEVARD; THENCE SOUTH 78'15'37' WEST, A DISTANCE OF 125.00 FEET TO A POINT LYING 109.1 FEET NORTH OF SAID NORTH RIGHT OF WAY LINE FOR DAVIE BOULEVARD; THENCE SOUTH 78'15'37' WEST, A DISTANCE OF 125.00 FEET TO A POINT LYING 109.1 FEET NORTH OF SAID NORTH RIGHT OF WAY LINE; THENCE NORTH OF SAID NORTH RIGHT OF WAY LINE; THENCE NORTH OF SAID NORTHWEST ONE QUARTER (NW 1/4) OF THE NORTHEAST ONE QUARTER (NE 1/4), A DISTANCE OF 26.14 FEET; THENCE NORTH 88'59'36" WEST, A DISTANCE OF 92.07 FEET; THENCE SOUTH 01'32'25" EAST ALONG A LINE 215 FEET WEST OF AND PARALLEL WITH, WHEN MEASURED AT RIGHT ANGLES TO, SAID EAST LINE, A DISTANCE OF 26.86 FEET TO THE NORTHEAST ONE QUARTER (NE 1/4), A DISTANCE OF 36.70 FEET TO THE NORTHEAST ONE QUARTER (NE 1/4), A DISTANCE OF 36.70 FEET TO THE NORTHEAST ONE QUARTER (NE 1/4), A DISTANCE OF 36.70 FEET TO THE NORTHEAST ONE QUARTER (NE 1/4), AD DISTANCE OF 36.70 FEET TO THE NORTHEAST ONE QUARTER (NE 1/4), AD DISTANCE OF 36.70 FEET TO THE NORTHEAST ONE QUARTER (NE 1/4), AD DISTANCE OF 36.70 FEET TO THE NORTHEAST ONE QUARTER (NE 1/4), AD DISTANCE OF 345.08 FEET; THENCE NORTH 86'38' 16" WEST ALONG THE NORTH BOUNDARY OF SAID PUBLIC RECORDS, THENCE NORTH BOUNDARY OF SAID PUBLIC RECORDS AS MONUMENTED IN THE FIELD, A DISTANCE OF 345.08 FEET; THENCE NORTH 67'31 '56" WEST ALONG THE NORTH BOUNDARY OF SAID PUBLIC RECORDS, A DISTANCE OF 232.29 FEET TO THE NORTH CORNER OF SAID PARCEL "A", MUSIC ARTS PLAT", ACCORDING TO THE PLAT THEREOF