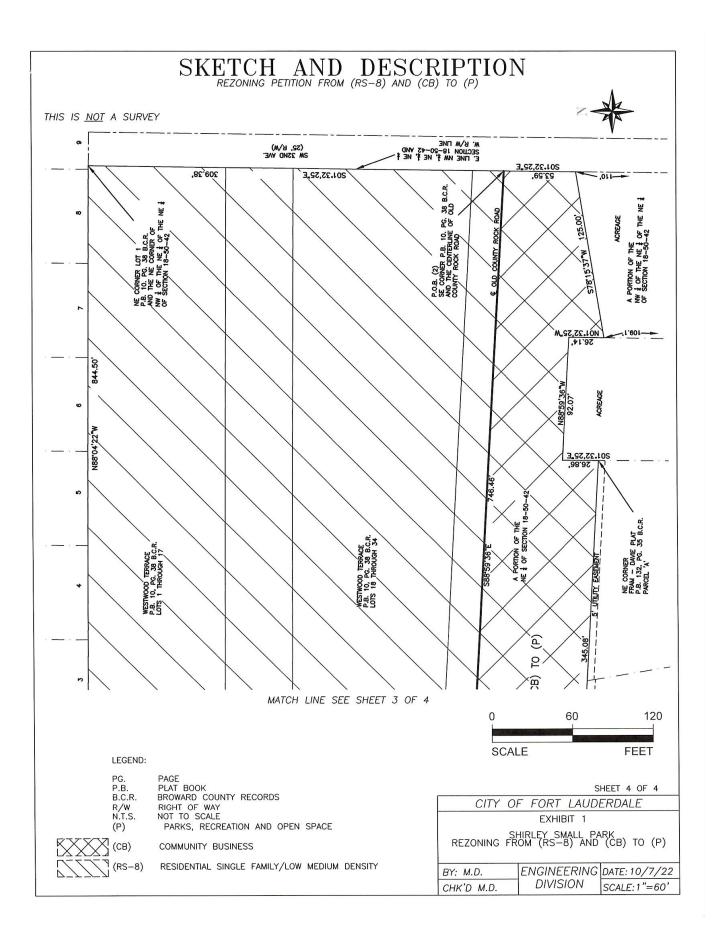

PARTICULARLY DESCRIBED AS FOLLOWS:

BEGINNING (2) AT THE SOUTHEAST CORNER OF PLAT BOOK 10, PAGE 38, ACCORDING TO THE PLAT THEREOF AS RECORDED IN PLAT BOOK 29, PAGE 48 OF THE PUBLIC RECORDS OF SHOWN AND ASSIGNATION OF PLAT BOOK 10, PAGE 38, ACCORDING TO THE PLAT THEREOF AS RECORDED IN PLAT BOOK 29, PAGE 48 OF THE PUBLIC RECORDS OF SAID NORTHWEST ONE QUARTER (NW 1/4) OF THE NORTHEAST ONE QUARTER (NE 1/4), A DISTANCE OF 53.59 FEET TO A POINT LYING 110 FEET NORTH OF THE NORTH OF WAY LINE FOR DAVIE BOULEVARD; THENCE SOUTH 78'15'37' WEST, A DISTANCE OF 125.00 FEET TO A POINT LYING 109.1 FEET NORTH OF SAID NORTH RIGHT OF WAY LINE FOR DAVIE BOULEVARD; THENCE SOUTH 78'15'37' WEST, A DISTANCE OF 125.00 FEET TO A POINT LYING 109.1 FEET NORTH OF SAID NORTH RIGHT OF WAY LINE; THENCE NORTH OF SAID NORTH RIGHT OF WAY LINE; THENCE NORTH OF SAID NORTHWEST ONE QUARTER (NW 1/4) OF THE NORTHEAST ONE QUARTER (NE 1/4), A DISTANCE OF 26.14 FEET; THENCE NORTH 88'59'36" WEST, A DISTANCE OF 92.07 FEET; THENCE SOUTH 01'32'25" EAST ALONG A LINE 215 FEET WEST OF AND PARALLEL WITH, WHEN MEASURED AT RIGHT ANGLES TO, SAID EAST LINE, A DISTANCE OF 26.86 FEET TO THE NORTHEAST ONE QUARTER (NE 1/4), A DISTANCE OF 36.70 FEET TO THE NORTHEAST ONE QUARTER (NE 1/4), A DISTANCE OF 36.70 FEET TO THE NORTHEAST ONE QUARTER (NE 1/4), A DISTANCE OF 36.70 FEET TO THE NORTHEAST ONE QUARTER (NE 1/4), AD DISTANCE OF 36.70 FEET TO THE NORTHEAST ONE QUARTER (NE 1/4), AD DISTANCE OF 36.70 FEET TO THE NORTHEAST ONE QUARTER (NE 1/4), AD DISTANCE OF 36.70 FEET TO THE NORTHEAST ONE QUARTER (NE 1/4), AD DISTANCE OF 345.08 FEET; THENCE NORTH 86'38' 16" WEST ALONG THE NORTH BOUNDARY OF SAID PUBLIC RECORDS, THENCE NORTH BOUNDARY OF SAID PUBLIC RECORDS AS MONUMENTED IN THE FIELD, A DISTANCE OF 345.08 FEET; THENCE NORTH 67'31 '56" WEST ALONG THE NORTH BOUNDARY OF SAID PUBLIC RECORDS, A DISTANCE OF 232.29 FEET TO THE NORTH CORNER OF SAID PARCEL "A", MUSIC ARTS PLAT", ACCORDING TO THE PLAT THEREOF

SAID LANDS LYING IN THE CITY OF FORT LAUDERDALE, BROWARD COUNTY, FLORIDA AND CONTAINING 49912 SQUARE FEET OR 1.1458 ACRES MORE OR LESS.

1) DISTANCES ARE BASED UPON SAID PLAT.
2) THIS IS NOT A SKETCH OF SURVEY AND DOES NOT REPRESENT A FIELD SURVEY.
3) SUBJECT TO EXISTING EASEMENTS, RIGHT-OF WAYS, COVENANTS, RESERVATIONS AND RESTRICTIONS OF RECORD, IF ANY
4) THIS SKETCH IS NOT VALID WITHOUT THE SIGNATURE AND ORIGINAL RAISED SEAL OF A FLORIDA LICENSED SURVEYOR AND MAPPER
5) THIS DOCUMENT CONSISTS OF 4 PAGES AND IS NOT VALID OR COMPLETE WITHOUT ALL PAGES.