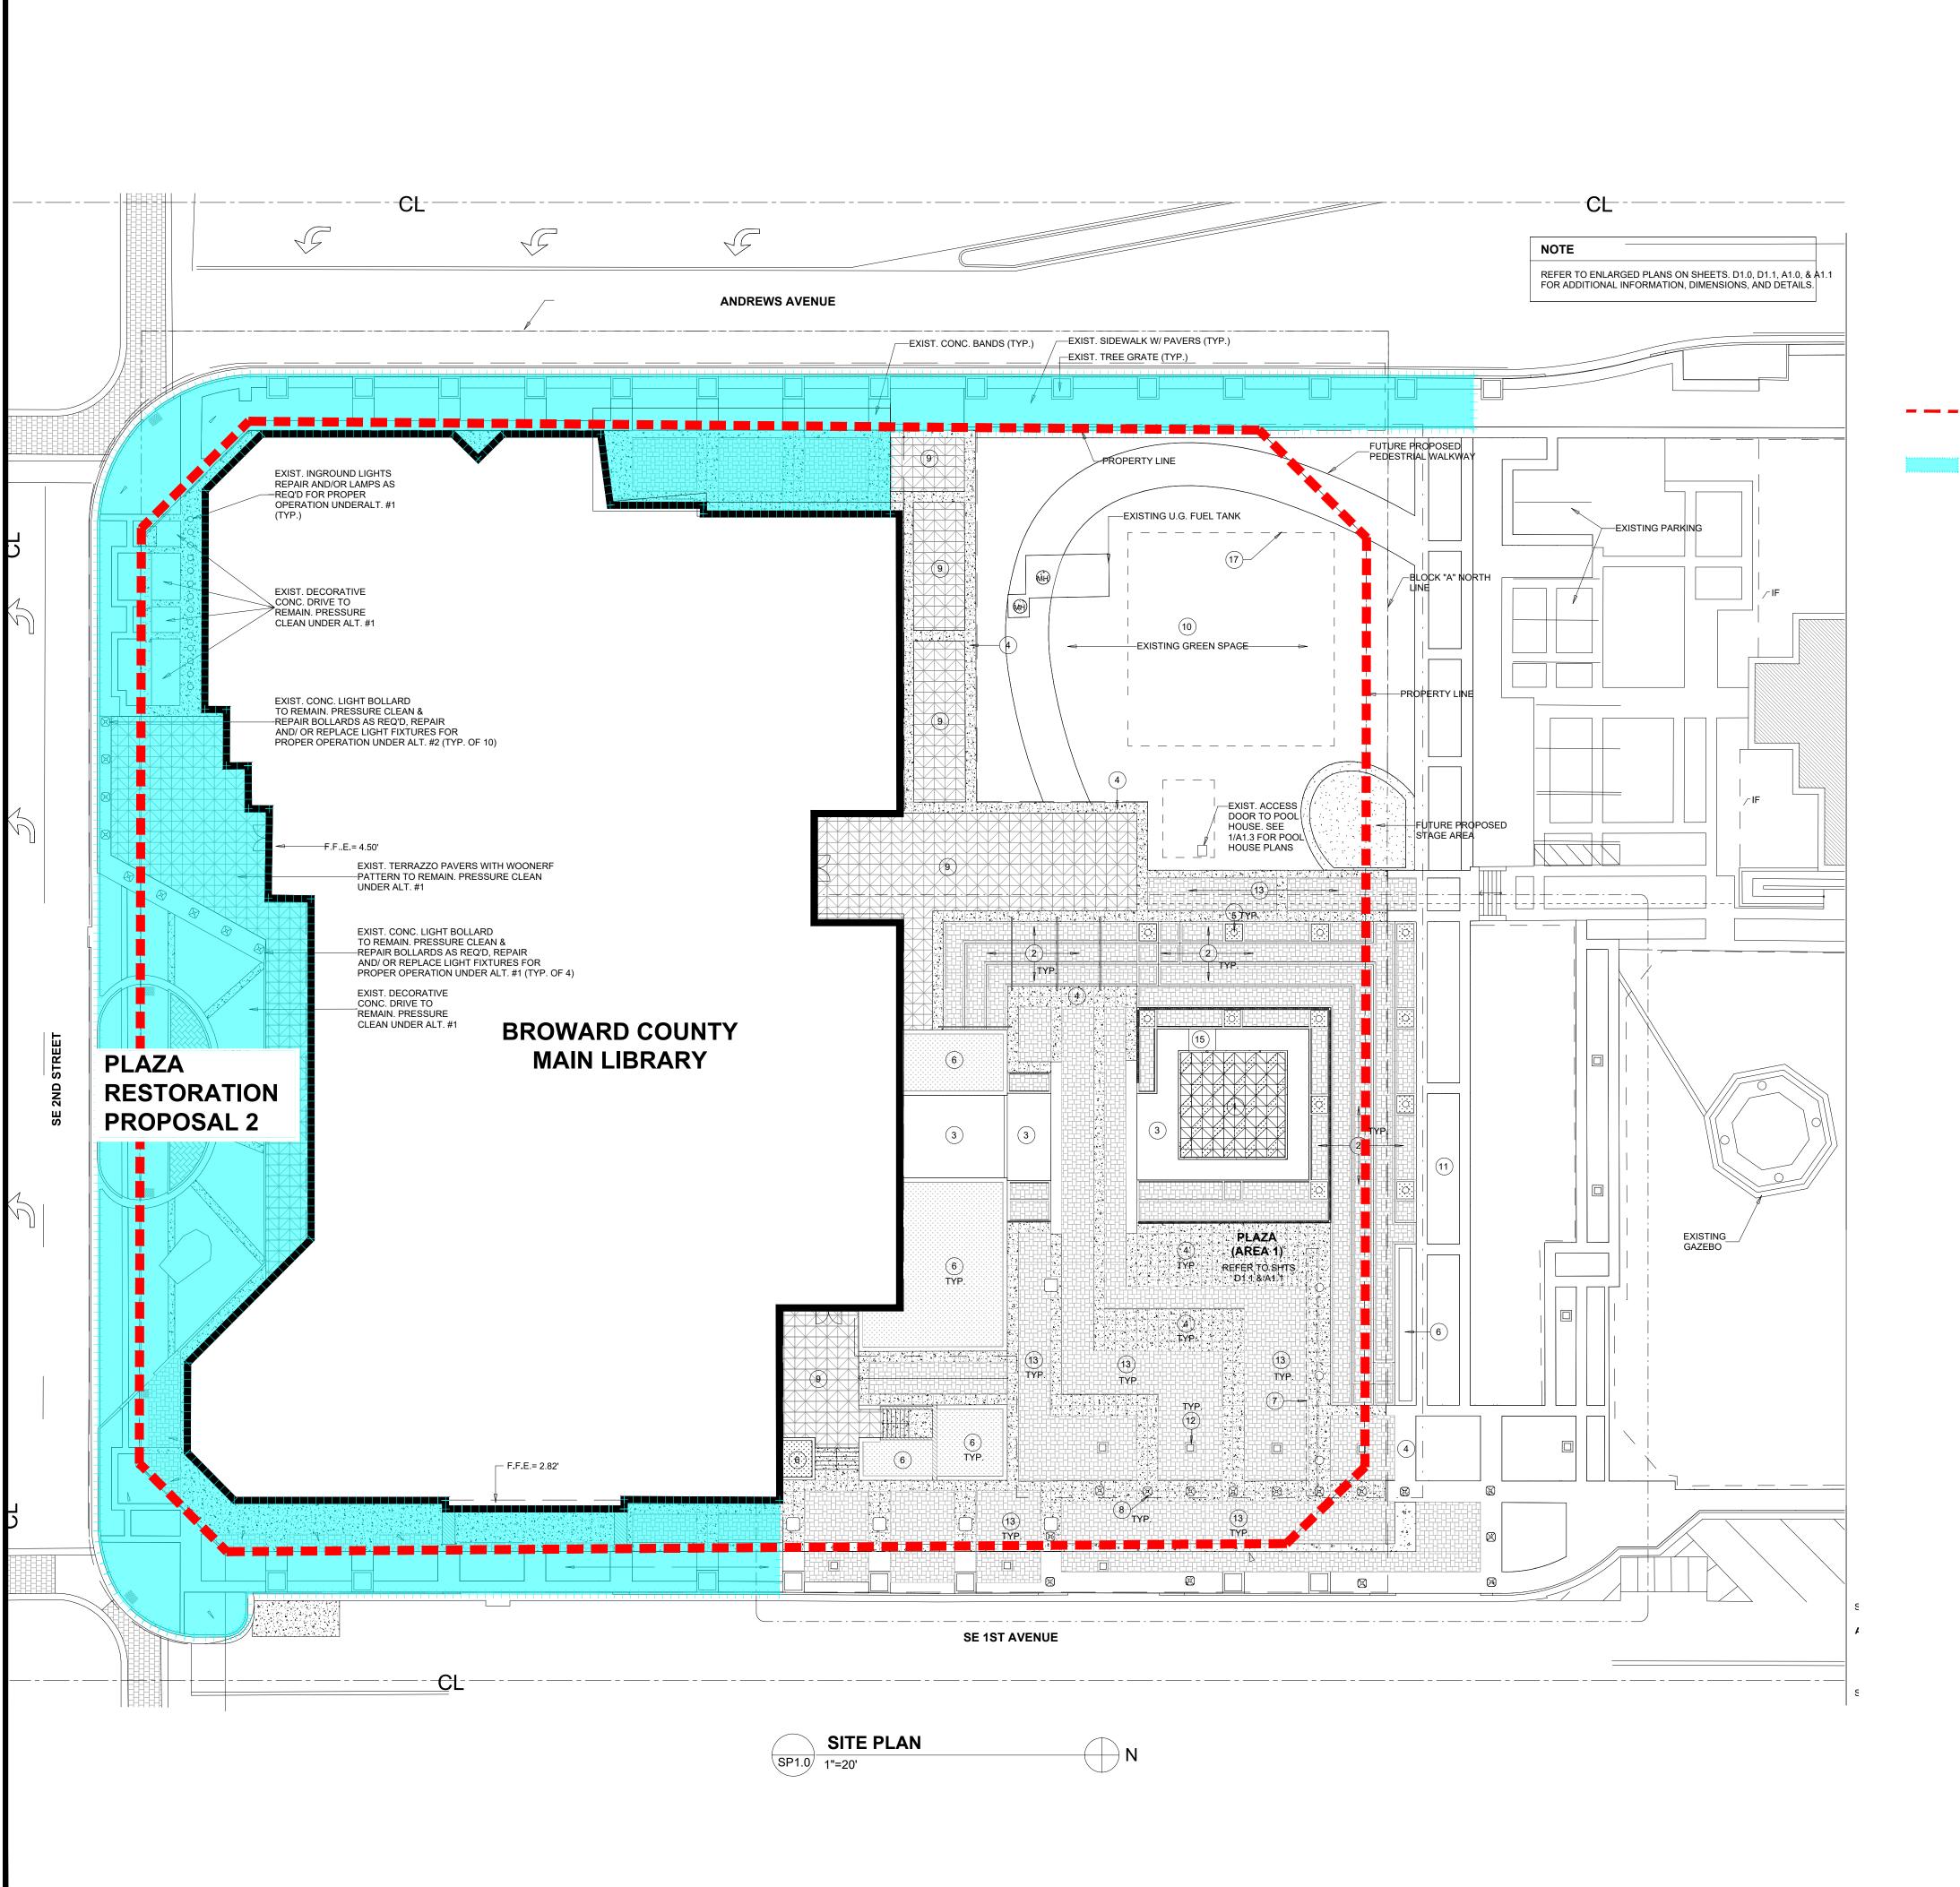

### LEGEND

--- LIBRARY SITE BOUNDARY

PLAZA RESTORATION WORK AREA - PROPOSAL 2

#### Description of Improvements to Plaza Restoration Work Area - Proposal 2

- Repair and restore concrete bands
- Install new concrete pavers to replace existing
- Repair / replace existing in-ground lights
- Refurbish and repair existing concrete illuminated bollard to be refurbished and repaired
- Install new pervious tree well system to replace existing tree grill