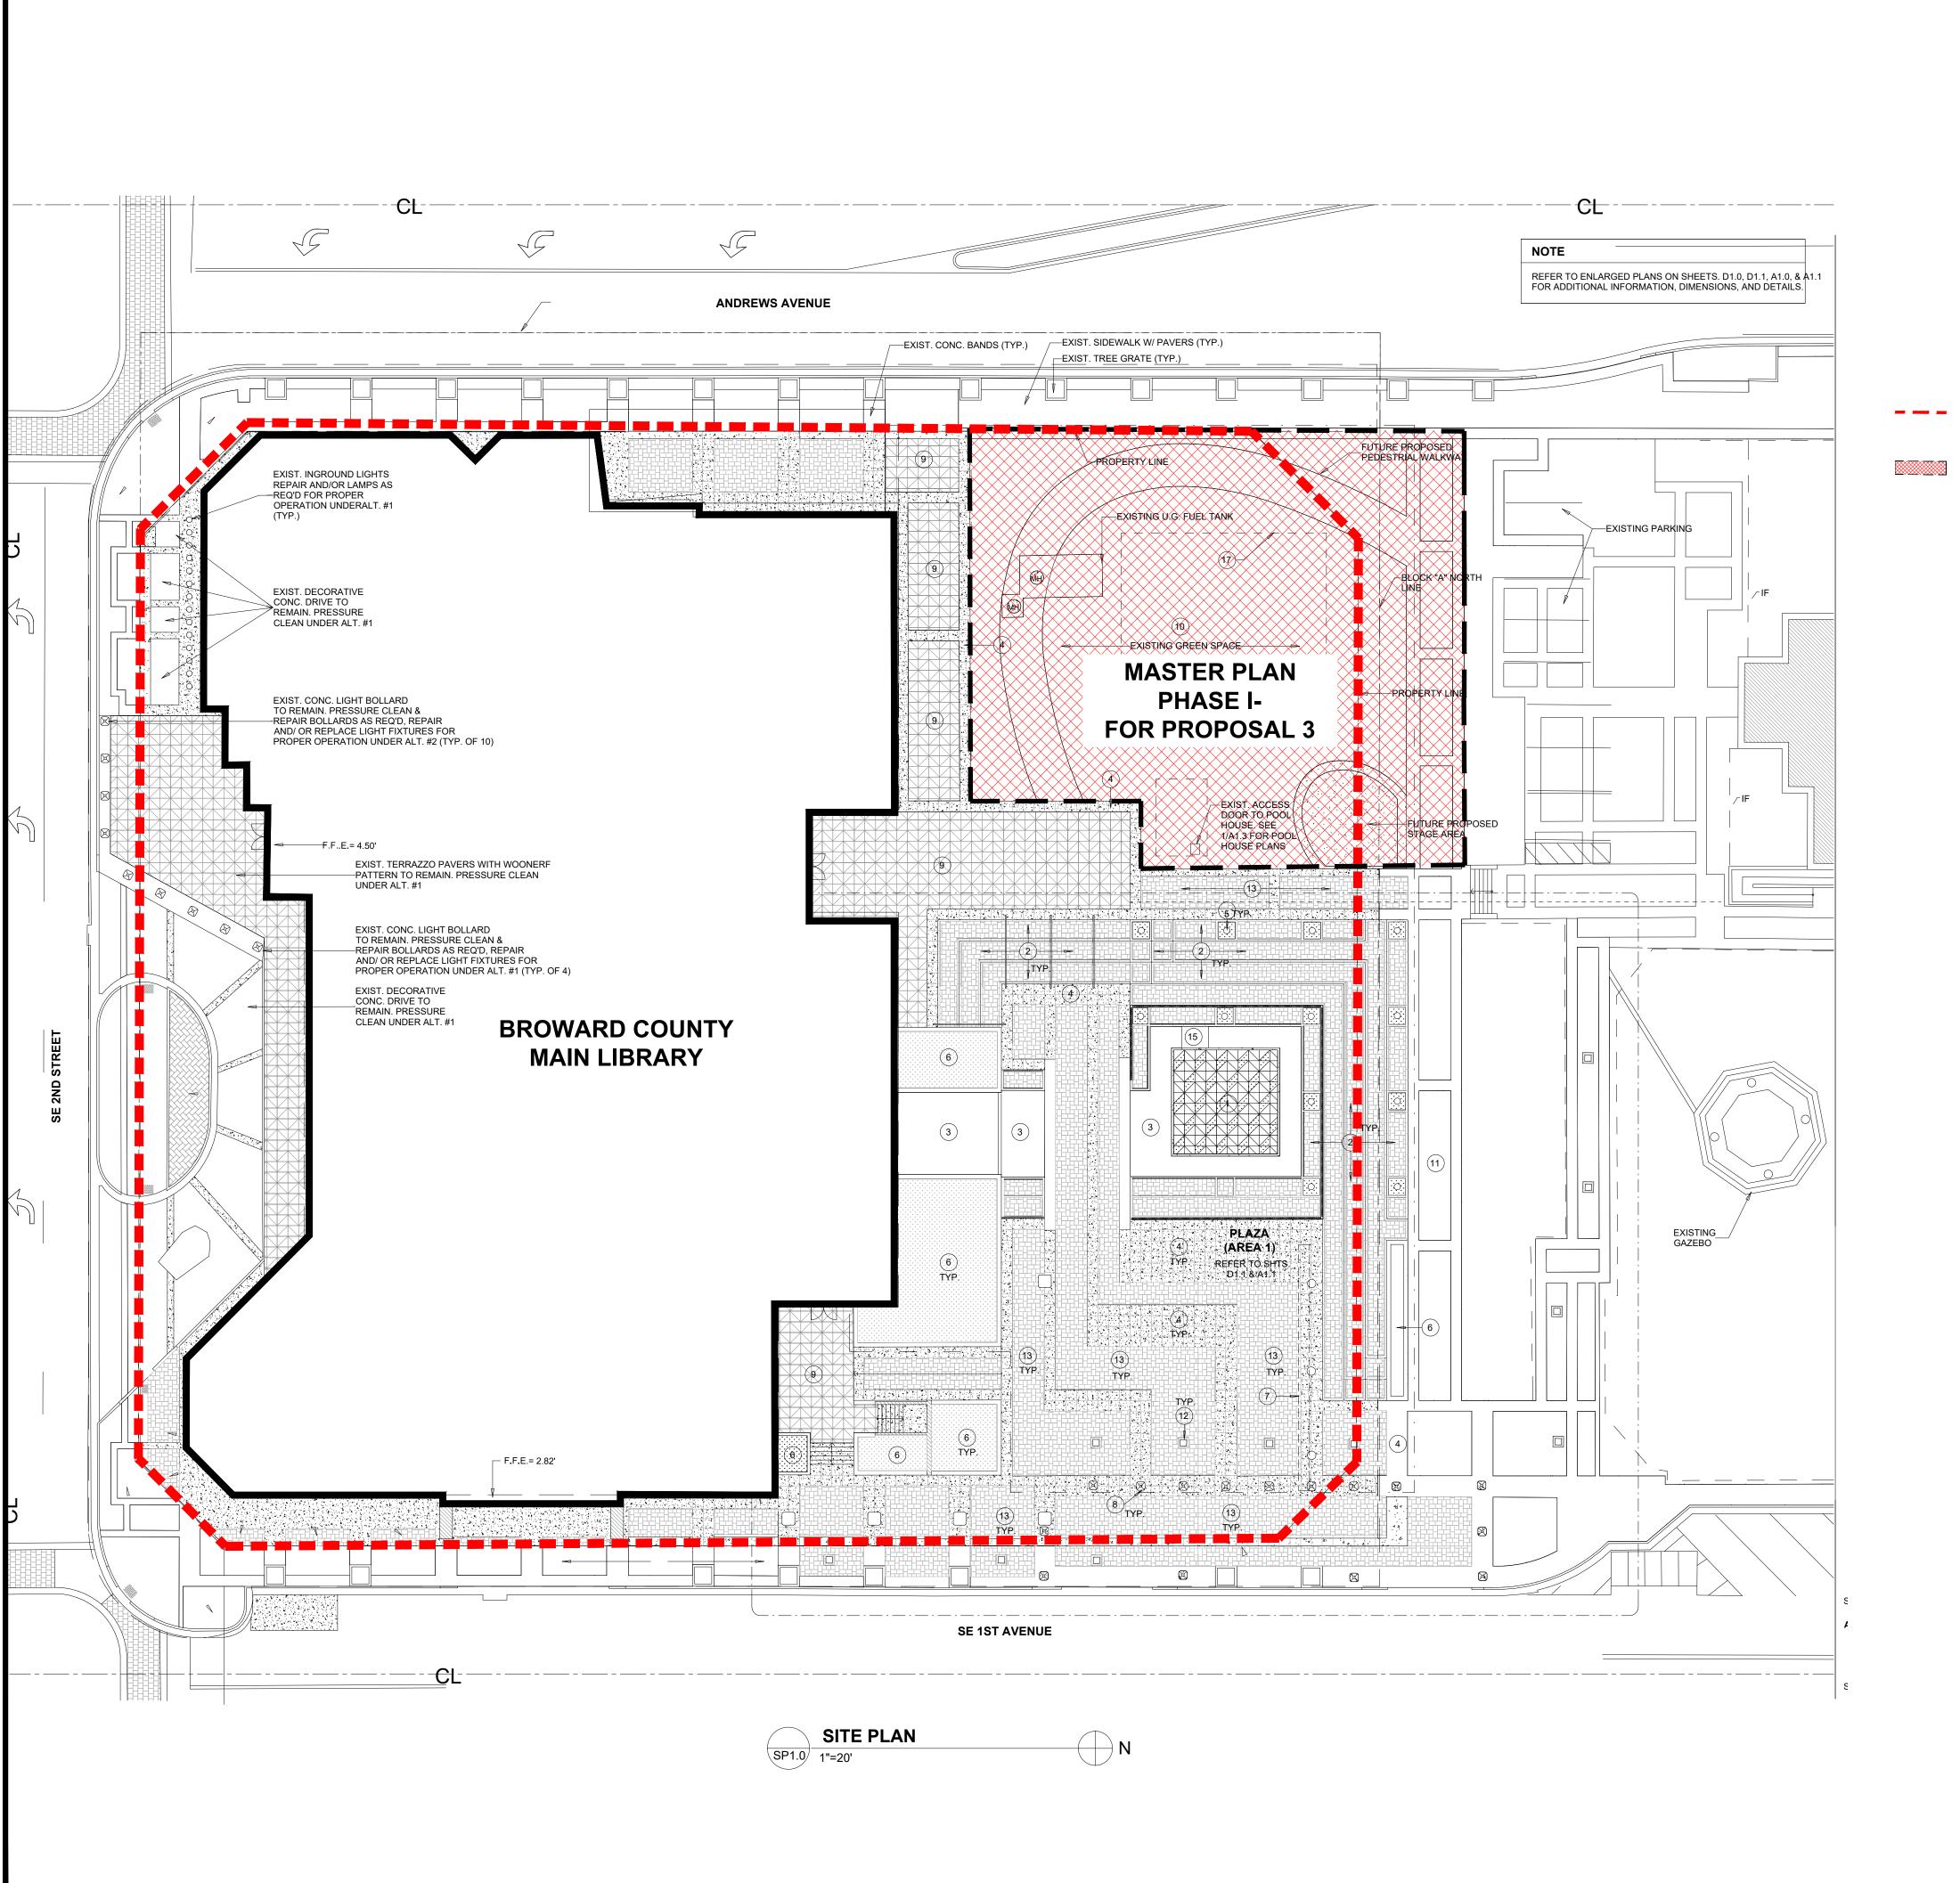

# LEGEND

LIBRARY SITE BOUNDARY

MASTER PLAN - PHASE 1 - FOR PROPOSAL 3

# **Description of Improvements to** Master Plan - Phase 1 - Proposal 3

- Extend pedestrian walkway with new concrete pavers and concrete bands to match existing patterns
- New stage area with new concrete pavers and concrete bands to match existing patterns
- Enhance soft landscape with new sod as necessary