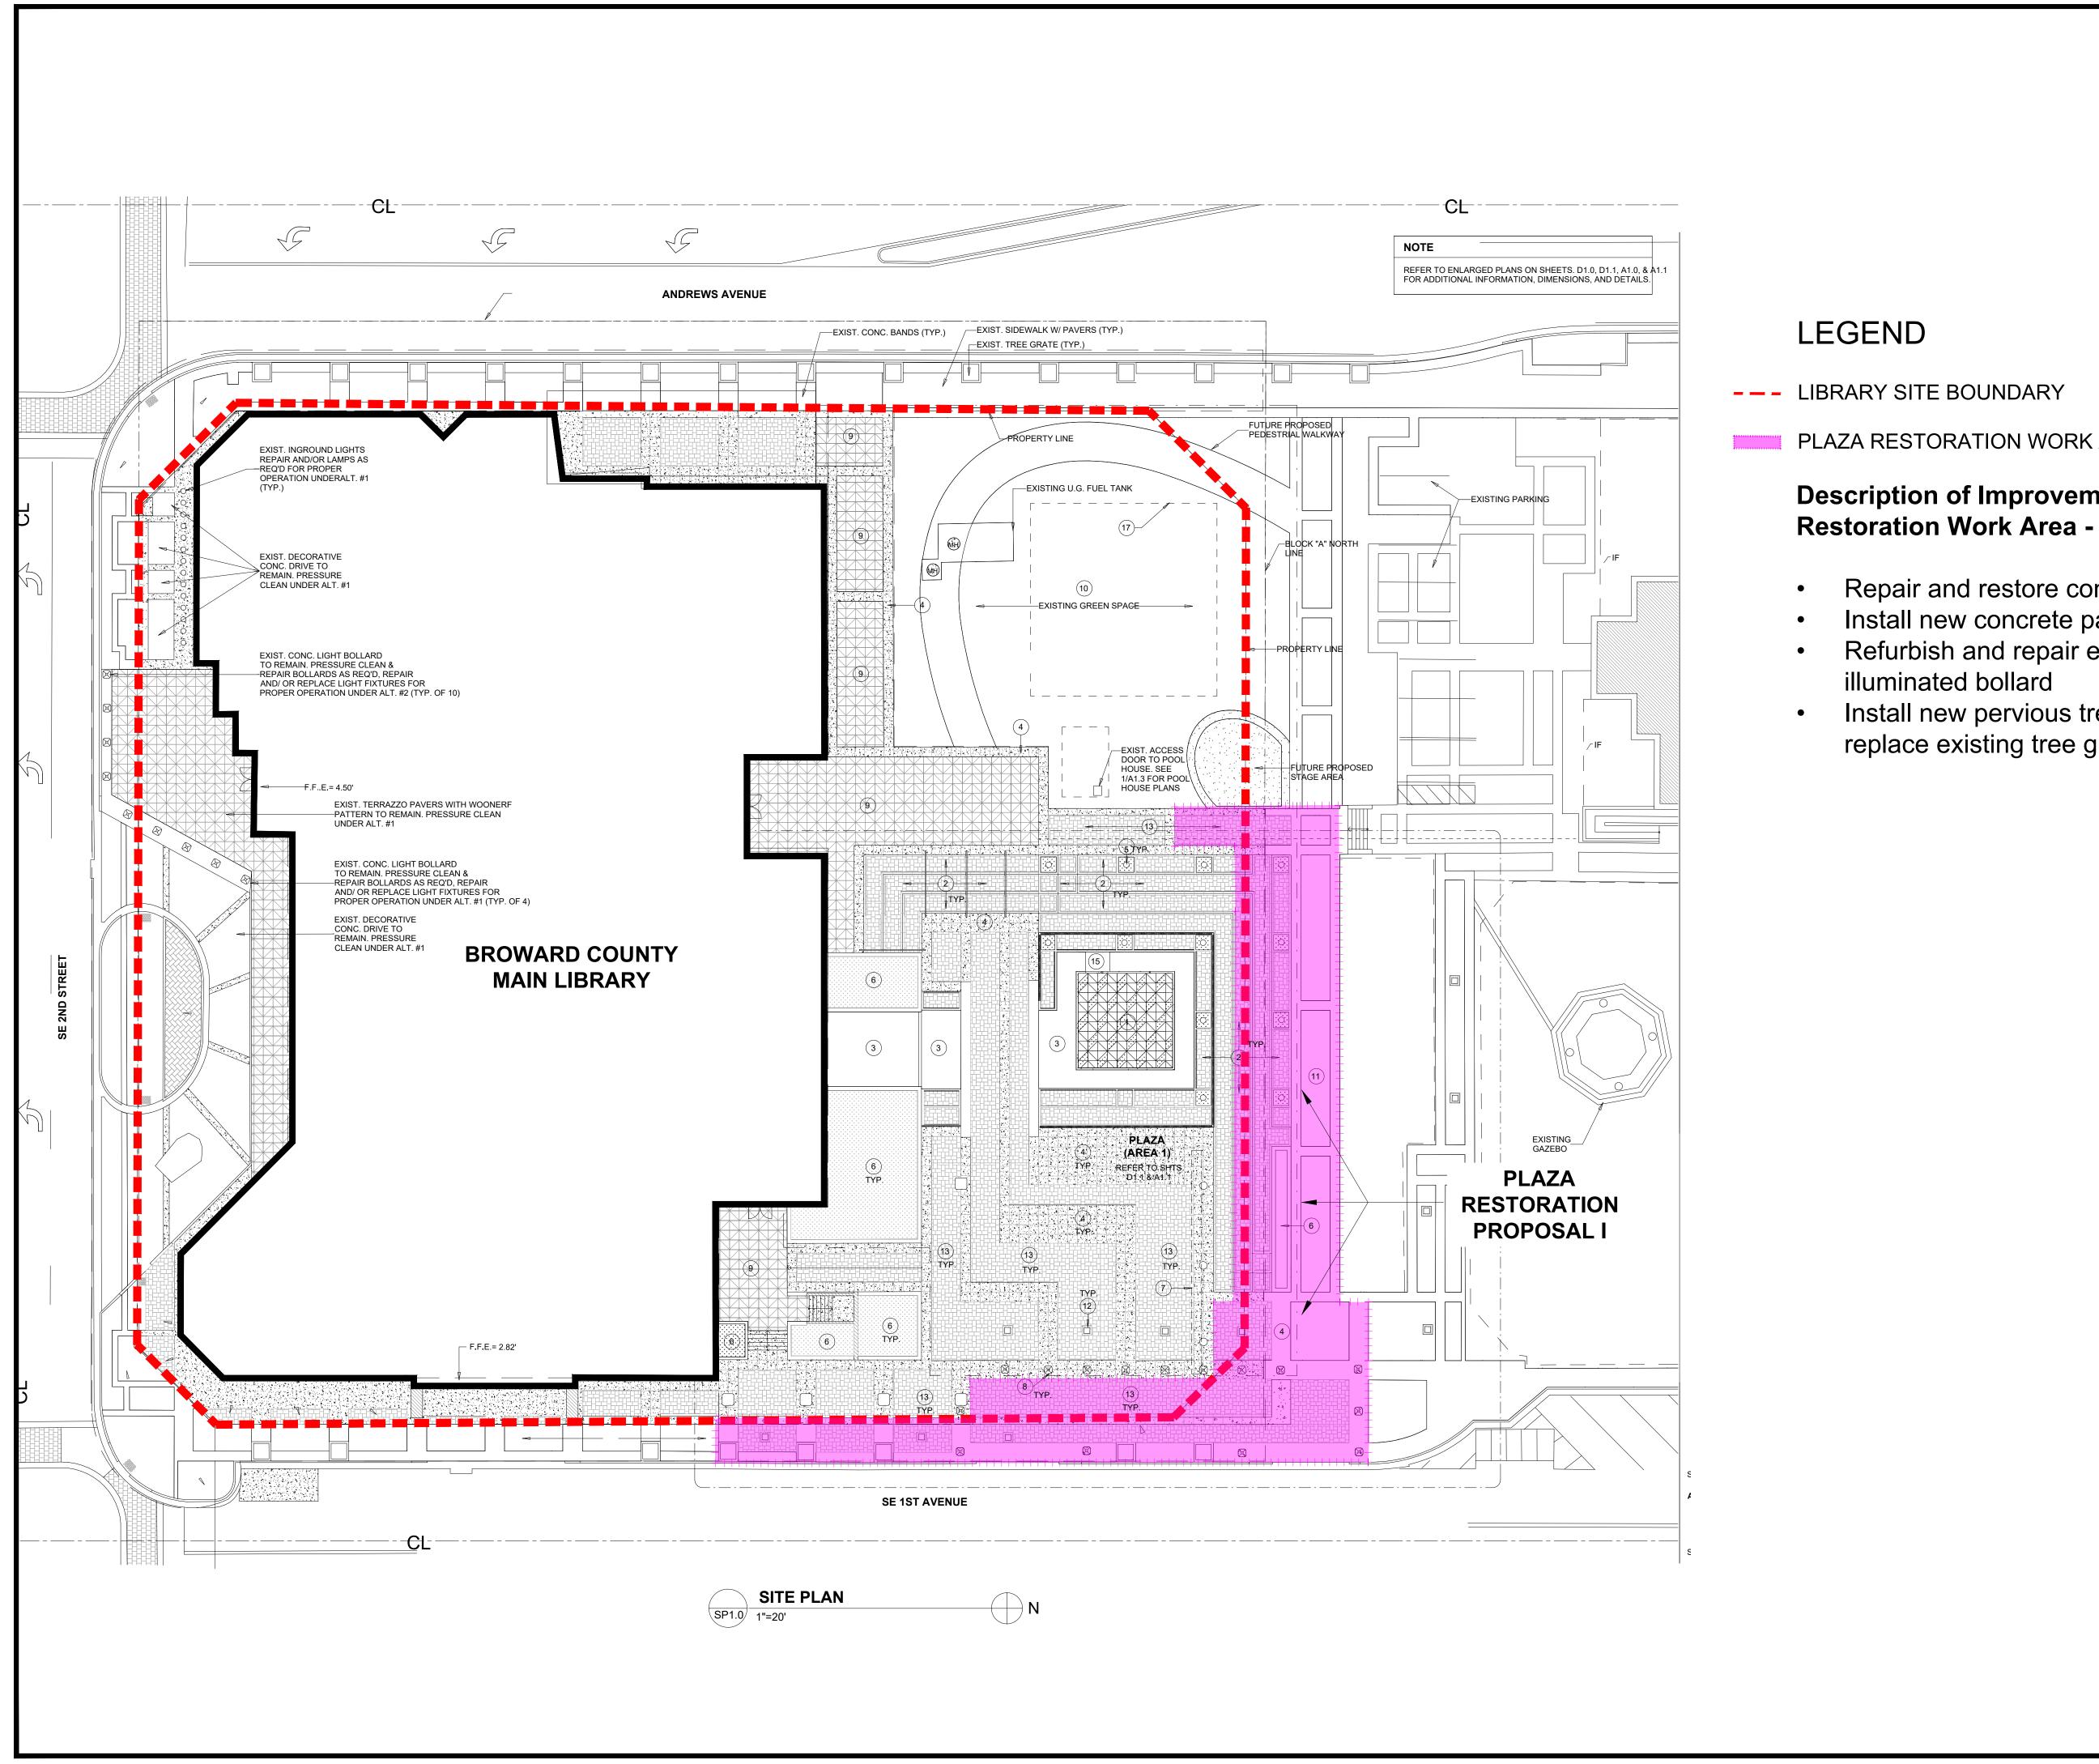

PLAZA RESTORATION WORK AREA - PROPOSAL 1

#### **Description of Improvements to Plaza Restoration Work Area - Proposal 1**

- Repair and restore concrete bands
- Install new concrete pavers to replace existing
- Refurbish and repair existing concrete
- Install new pervious tree well system to replace existing tree grill