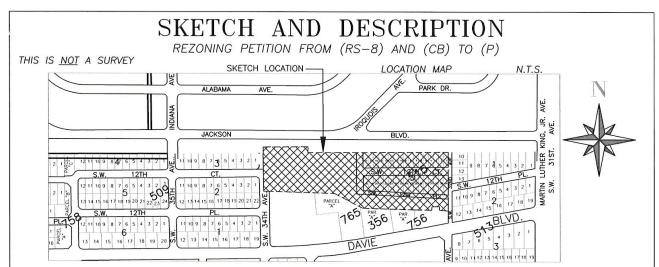

## DESCRIPTION SHIRLEY SMALL PARK REZONING (RS-8) TO (P)

LOTS 9 THROUGH 14, BLOCK 8, MELROSE PARK SECTION 4, ACCORDING TO THF PLAT THEREOF AS RECORDED IN PLAT BOOK 29, PAGE 48 OF THE PUBLIC RECORDS OF BROWARD COUNTY, FLORIDA, LESS THE NORTH 100.00 FEET THEREOF AND ALL OF WESTWOOD TERRACE, ACCORDING TO THE PLAT THEREOF AS RECORDED IN PLAT BOOK 10, PAGE 38 OF SAID PUBLIC RECORDS AND A PORTION OF THE NORTHEAST ONE QUARTER (NE 1/4) OF SECTION 18, TOWNSHIP 50 SOUTH, RANGE 42 EAST, BROWARD COUNTY, FLORIDA. BEING MORE PARTICULARLY DESCRIBED AS FOLLOWS:

SAID LANDS LYING IN THE CITY OF FORT LAUDERDALE, BROWARD COUNTY, FLORIDA AND CONTAINING 402,364 SQUARE FEET OR 9.237 ACRES MORE OR LESS.