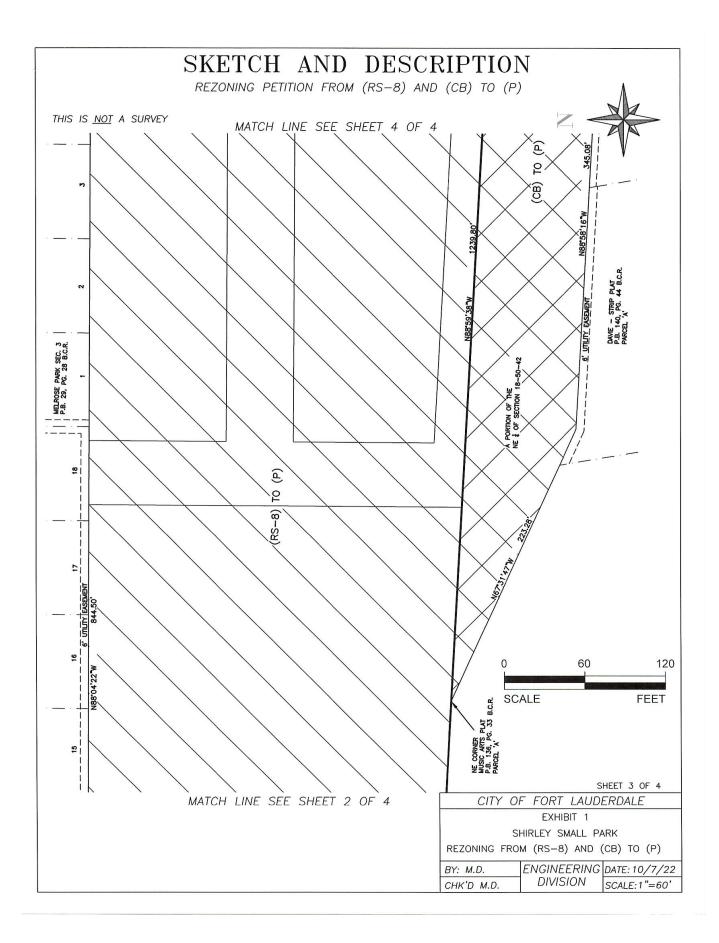

## DESCRIPTION SHIRLEY SMALL PARK REZONING (CB) TO (P)

A PORTION OF THE NORTH HALF (N ½) OF NORTHEAST ONE QUARTER (NE 1/4) OF SECTION 18, TOWNSHIP 50 SOUTH, RANGE 42 EAST, BROWARD COUNTY, FLORIDA. BEING MORE PARTICULARLY DESCRIBED AS FOLLOWS:

PARTICULARLY DESCRIBED AS FOLLOWS: BEGINNING (2) AT THE SOUTHEAST CORNER OF PLAT BOOK 10, PAGE 38, ACCORDING TO THE PLAT THEREOF AS RECORDED IN PLAT BOOK 29, PAGE 48 OF THE PUBLIC RECORDS OF BROWARD COUNTY, FLORIDA AND BEING A POINT ON THE CENTERLINE OF OLD COUNTY ROCK ROAD AS SHOWN ON SAID PLAT; THENCE SOUTH 01'32'25" EAST ALONG THE EAST LINE OF SAID NORTHWEST ONE QUARTER (NW ¼) OF THE NORTHEAST ONE QUARTER (NE 1/4) OF THE NORTHEAST ONE QUARTER (NE 1 /4), A DISTANCE OF 53.59 FEET TO A POINT LYING 103.1 FEET NORTH OF WAY LINE FOR DAVE BOULEVARD; THENCE SOUTH 73'15'37" WEST, A DISTANCE OF 125.00 FEET TO A POINT LYING 103.1 FEET NORTH OF SAID NORTH WIGHT OF WAY LINE FOR DAVE BOULEVARD; THENCE SOUTH 73'15'37" WEST, A DISTANCE OF 125.00 FEET TO A POINT LYING 103.1 FEET NORTH OF SAID NORTH WIGHT OF WAY LINE; THENCE NORTH 01'32'25" WEST ALONG A LINE 123 FEET WEST OF AND PARALLEL WITH, WHEN MEASURED AT RIGHT ANGLES TO, SAID EAST LINE, O SAID NORTH WIGHT OF WAY LINE; THENCE SOUTH 01'32'25" EAST ALONG A LINE 125 FEET WEST OF AND PARALLEL WITH, WHEN MEASURED AT RIGHT ANGLES TO, SAID EAST LINE, A DISTANCE OF 28.86 FEET TO THE NORTHEAST ONE QUARTER (NE 1/4) OF THE NORTHEAST ONE QUARTER (NE 1/4), A DISTANCE OF 26.14 FEET; THENCE NORTH 88'59'36" WEST, A DISTANCE OF 28.86 FEET TO THEN ORTHEAST ONER OF PARCEL 'A', RAM – DAVIE PLAT, ACCORDING TO THE PLAT THEREOF AS RECORDED IN PLAT BOOK 132, PAGE 13 OF SAID PUBLIC RECORDS, THENCE NORTH 88'59'16" WEST ALONG THE NORTH BOUNDARY OF SAID PARCEL 'A'' AND ALONG THE NORTH BOUNDARY OF PARCEL 'A'', DAVIE – STRIP PLAT, ACCORDING TO THE PLAT THEREOF AS RECORDED IN PLAT BOOK 140, PAGE 44 OF SAID PARCEL 'A'' AND ALONG THE NORTH BOUNDARY OF PARCEL 'A'', DAVIE – STRIP PLAT, ACCORDING TO THE PLAT THEREOF AS RECORDED IN PLAT BOOK 130, PAGE 44 OF SAID PARCEL 'A'' AND ALONG THE NORTH BOUNDARY OF PARCEL 'A'', DAVIE – STRIP PLAT, ACCORDING TO THE PLAT THEREOF AS RECORDED IN PLAT BOOK 140, PAGE 44 OF SAID PARCEL 'A'' DAVIE ARTS BOUNDARY OF PARCEL 'A'', MUSIC ARTS PLAT', ACCORDING TO THE PLAT THEREOF

SAID LANDS LYING IN THE CITY OF FORT LAUDERDALE, BROWARD COUNTY, FLORIDA AND CONTAINING 49912 SQUARE FEET OR 1.1458 ACRES MORE OR LESS. NOTES:

| 1)DISTANCES ARE BASED UPON SAID PLAT.<br>2)THIS IS NOT A SKETCH OF SURVEY AND DOES NOT REPRESENT A FIELD SURVEY.<br>3)SUBJECT TO EXISTING EASEMENTS, RIGHT-OF WAYS, COVENANTS, RESERVATIONS AND RESTRICTIONS OF RECORD, IF AN<br>4)THIS SKETCH IS NOT VALID WITHOUT THE SIGNATURE AND ORIGINAL RAISED SEAL OF A FLORIDA LICENSED SURVEYOR ;                                                                    |                                                            |             |               |
|----------------------------------------------------------------------------------------------------------------------------------------------------------------------------------------------------------------------------------------------------------------------------------------------------------------------------------------------------------------------------------------------------------------|------------------------------------------------------------|-------------|---------------|
| 5)THIS DOCUMENT CONSISTS OF 4 PAGES AND IS NOT VALID OR COMPLETE WITHOUT ALL PAGES.<br>OMPLETE WITHOUT ALL PAGES.<br>I HEREBY CERTIFY THAT THE HEREIN SKETCH AND DESCRIPTION IS TRUE AND CORRECT TO THE BEST OF MY<br>KNOWLEDGE AND BELIEF, PREPARED UNDER MY RESPONSIBLE CHARGE IN ACCORDANCE WITH THE STANDARDS OF<br>PRACTICE IN CHAPTER 5J-17, FLORIDA ADMINISTRATIVE, CORES, PURSUANT TO SECTION 472.027. | CITY O                                                     | F FORT LAUD | ERDALE        |
|                                                                                                                                                                                                                                                                                                                                                                                                                | EXHIBIT 1                                                  |             |               |
|                                                                                                                                                                                                                                                                                                                                                                                                                | SHIRLEY SMALL PARK<br>REZONING FROM (RS-8) AND (CB) TO (P) |             |               |
| DATED: OCTOBER 4, 2022 Manhallt, Att And                                                                                                                                                                                                                                                                                                                                                                       |                                                            |             |               |
| MICHAEL W. DONALDSON<br>PROFESSIONAL SURVEYOR AND MAPPER NO. 6490<br>STATE OF FLORIDA<br>10/19/22                                                                                                                                                                                                                                                                                                              | BY: M.D.                                                   | ENGINEERING | DATE: 10/7/22 |
|                                                                                                                                                                                                                                                                                                                                                                                                                | CHK'D M.D.                                                 | DIVISION    | SCALE:N.T.S.  |