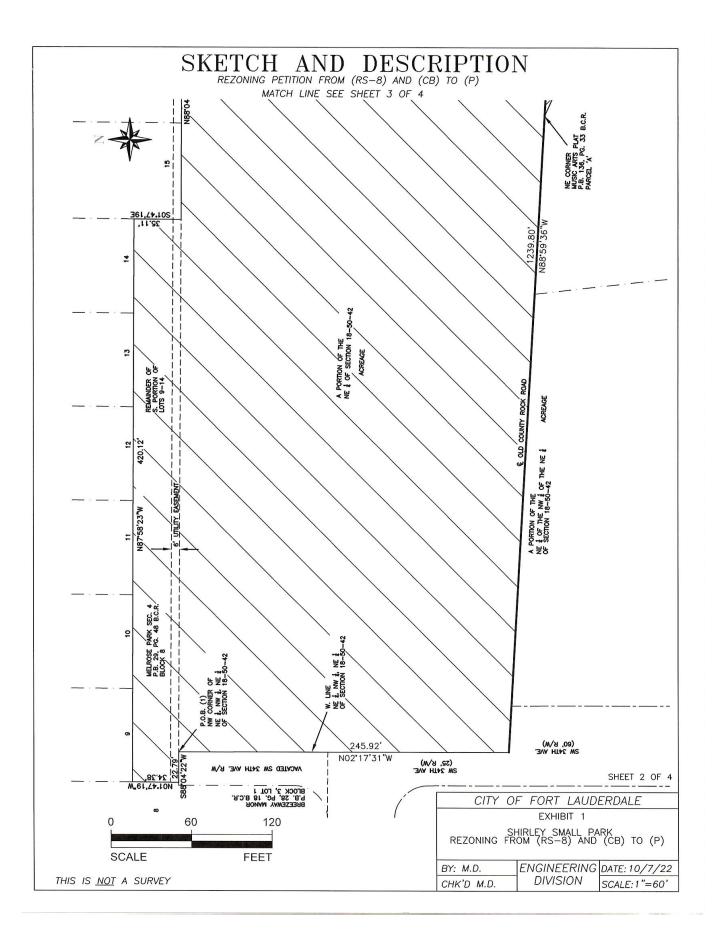

## DESCRIPTION SHIRLEY SMALL PARK REZONING (RS-8) TO (P)

LOTS 9 THROUGH 14, BLOCK 8, MELROSE PARK SECTION 4, ACCORDING TO THF PLAT THEREOF AS RECORDED IN PLAT BOOK 29, PAGE 48 OF THE PUBLIC RECORDS OF BROWARD COUNTY, FLORIDA, LESS THE NORTH 100.00 FEET THEREOF AND ALL OF WESTWOOD TERRACE, ACCORDING TO THE PLAT THEREOF AS RECORDED IN PLAT BOOK 10, PAGE 38 OF SAID PUBLIC RECORDS AND A PORTION OF THE NORTHEAST ONE QUARTER (NE 1/4) OF SECTION 18, TOWNSHIP 50 SOUTH, RANGE 42 EAST, BROWARD COUNTY, FLORIDA. BEING MORE PARTICULARLY DESCRIBED AS FOLLOWS:

PUBLIC RECORDS AND A PORTION OF THE NORTHEAST ONE QUARTER (NE 1/4) OF SECTION 18, TOWNSHIP 50 SOUTH, RANGE 42 EAST, BROWARD COUNTY, FLORIDA. BEING MORE PARTICULARLY DESCRIBED AS FOLLOWS: BEGINNING AT THE NORTHWEST CORNER OF THE NORTHEAST ONE QUARTER (NE 1/4) OF THE NORTHWEST ONE QUARTER (NW 1 /4) OF THE NORTHEAST ONE QUARTER (NE 1/4) OF SAID LOT 9, A DISTANCE OF 22.79 FEET TO THE SOUTHWEST CORNER OF SAID LOT 9, STANCE OF 34.38 EEET; THENCE NORTH 578'23'' EST ALONG A LINE 100.00 FEET SOUTH OF AND PARALLEL WITH, WHEN MEASURED AT RIGHT ANGLES TO, THE NORTH BOUNDARY OF SAID BLOCK 8, A DISTANCE OF 420.12 FEET TO A POINT ON THE EAST BOUNDARY OF SAID LOT 14; THENCE SOUTH BOUNDARY OF SAID BLOCK 8, AND ALONG THE SOUTH BOUNDARY OF SAID BLOCK 8, MELROSE PARK-SEC.3, ACCORDING TO THE FLAT THERCE NORTH 804'22'' EAST ALONG A LINE SOUTH BOUNDARY OF BLOCK 8, MELROSE PARK-SEC.3, ACCORDING TO THE FLAT THERCE NORTH 804'22'' EAST ALONG A LINE SOUTH BOUNDARY OF BLOCK 8, MELROSE PARK-SEC.3, ACCORDING TO THE FLAT THERCE NORTH 8504'22'' EAST ALONG A LINE SOUTH BOUNDARY OF BLOCK 8, MELROSE PARK-SEC.3, ACCORDING TO THE FLAT THERCE NORTH ASSO BEING THE NORTHEAST CORNER OF LINE OF SAID LOT 14; THENCE SOUTH 032'25'' EAST ALONG A LINE (NY 1/4) OF THE NORTHEAST ONE QUARTER (NE 1/4), A DISTANCE OF 5ALO NORTHWEST ONE QUARTER (NE 1/4) OF THE NORTHEAST ONE QUARTER (NE 1/4), A DISTANCE OF 20.5 FEET TO THE NORTH ASS THE QUARTER (NE 1/4) OF THE NORTHEAST ONE QUARTER (NE 1/4) OF THE NORTHEAST ONE QUARTER (NE 1/4), A DISTANCE OF 5ALO NORTHWEST ONE QUARTER (NE 1/4) OF THE NORTHEAST ONE QUARTER (NE 1/4), OF THE NORTHEAST ONE QUARTER (NE 1/4), A DISTANCE OF 20.5 FEET TO A POINT L'NNE ONE QUARTER (NE 1/4) OF THE NORTHEAST ONE QUARTER (NE 1/4), A DISTANCE OF 20.5 FEET TO A POINT L'NNE MEASURED AT RIGHT ANGLES TO, SALD BARCLI AND T

SAID LANDS LYING IN THE CITY OF FORT LAUDERDALE, BROWARD COUNTY, FLORIDA AND CONTAINING 402,364 SQUARE FEET OR 9.237 ACRES MORE OR LESS.