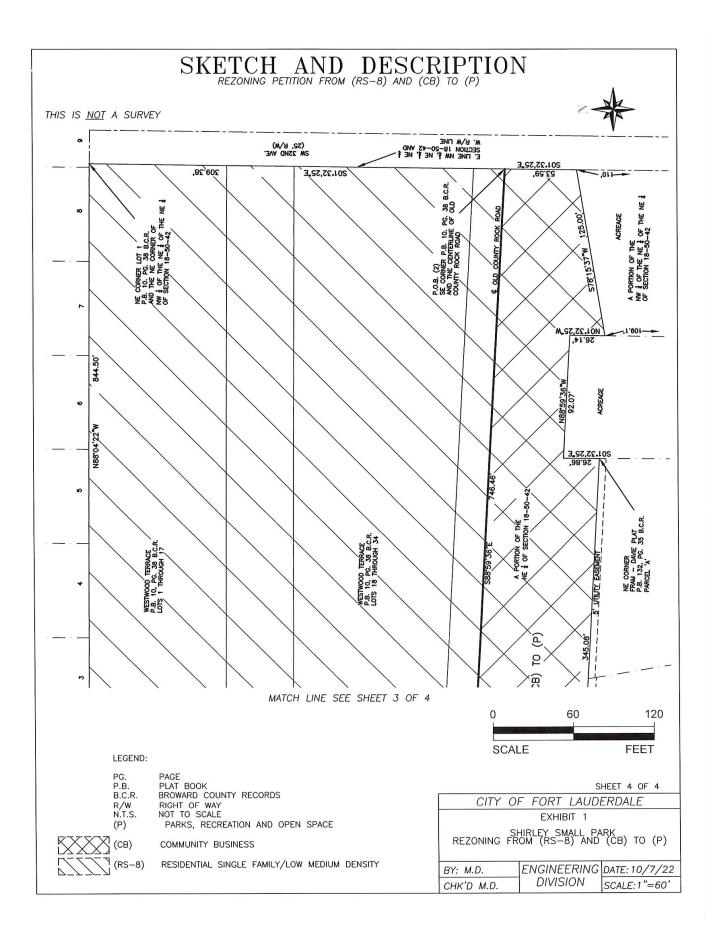

## DESCRIPTION SHIRLEY SMALL PARK REZONING (CB) TO (P)

A PORTION OF THE NORTH HALF (N ½) OF NORTHEAST ONE QUARTER (NE 1/4) OF SECTION 18, TOWNSHIP 50 SOUTH, RANGE 42 EAST, BROWARD COUNTY, FLORIDA. BEING MORE PARTICULARLY DESCRIBED AS FOLLOWS:

PARTICULARLY DESCRIBED AS FOLLOWS: BEGINNING (2) AT THE SOUTHEAST CORNER OF PLAT BOOK 10, PAGE 38, ACCORDING TO THE PLAT THEREOF AS RECORDED IN PLAT BOOK 29, PAGE 48 OF THE PUBLIC RECORDS OF BROWARD COUNTY, FLORIDA AND BEING A POINT ON THE CENTERLINE OF OLD COUNTY ROCK ROAD AS SHOWN ON SAID PLAT; THENCE SOUTH 01'32'25" EAST ALONG THE EAST LINE OF SAID NORTHWEST ONE QUARTER (NW ¼) OF THE NORTHEAST ONE QUARTER (NE 1/4) OF THE NORTHEAST ONE QUARTER (NE 1 /4), A DISTANCE OF 53.59 FEET TO A POINT LYING 103.1 FEET NORTH OF WAY LINE FOR DAVE BOULEVARD; THENCE SOUTH 73'15'37" WEST, A DISTANCE OF 125.00 FEET TO A POINT LYING 103.1 FEET NORTH OF SAID NORTH WIGHT OF WAY LINE FOR DAVE BOULEVARD; THENCE SOUTH 73'15'37" WEST, A DISTANCE OF 125.00 FEET TO A POINT LYING 103.1 FEET NORTH OF SAID NORTH WIGHT OF WAY LINE; THENCE NORTH 01'32'25" WEST ALONG A LINE 123 FEET WEST OF AND PARALLEL WITH, WHEN MEASURED AT RIGHT ANGLES TO, SAID EAST LINE, O SAID NORTH WIGHT OF WAY LINE; THENCE SOUTH 01'32'25" EAST ALONG A LINE 125 FEET WEST OF AND PARALLEL WITH, WHEN MEASURED AT RIGHT ANGLES TO, SAID EAST LINE, A DISTANCE OF 28.86 FEET TO THE NORTHEAST ONE QUARTER (NE 1/4) OF THE NORTHEAST ONE QUARTER (NE 1/4), A DISTANCE OF 26.14 FEET; THENCE NORTH 88'59'36" WEST, A DISTANCE OF 28.86 FEET TO THEN ORTHEAST ONER OF PARCEL 'A', RAM – DAVIE PLAT, ACCORDING TO THE PLAT THEREOF AS RECORDED IN PLAT BOOK 132, PAGE 13 OF SAID PUBLIC RECORDS, THENCE NORTH 88'59'16" WEST ALONG THE NORTH BOUNDARY OF SAID PARCEL 'A'' AND ALONG THE NORTH BOUNDARY OF PARCEL 'A'', DAVIE – STRIP PLAT, ACCORDING TO THE PLAT THEREOF AS RECORDED IN PLAT BOOK 140, PAGE 44 OF SAID PARCEL 'A'' AND ALONG THE NORTH BOUNDARY OF PARCEL 'A'', DAVIE – STRIP PLAT, ACCORDING TO THE PLAT THEREOF AS RECORDED IN PLAT BOOK 130, PAGE 44 OF SAID PARCEL 'A'' AND ALONG THE NORTH BOUNDARY OF PARCEL 'A'', DAVIE – STRIP PLAT, ACCORDING TO THE PLAT THEREOF AS RECORDED IN PLAT BOOK 140, PAGE 44 OF SAID PARCEL 'A'' DAVIE ARTS BOUNDARY OF PARCEL 'A'', MUSIC ARTS PLAT', ACCORDING TO THE PLAT THEREOF

SAID LANDS LYING IN THE CITY OF FORT LAUDERDALE, BROWARD COUNTY, FLORIDA AND CONTAINING 49912 SQUARE FEET OR 1.1458 ACRES MORE OR LESS. NOTES:

| 1)DISTANCES ARE BASED UPON SAID PLAT.<br>2)THIS IS NOT A SKETCH OF SURVEY AND DOES NOT REPRESENT A FIELD SURVEY.<br>3)SUBJECT TO EXISTING EASEMENTS, RIGHT-OF WAYS, COVENANTS, RESERVATIONS AND RESTRICTIONS OF RECORD, IF AN<br>4)THIS SKETCH IS NOT VALID WITHOUT THE SIGNATURE AND ORIGINAL RAISED SEAL OF A FLORIDA LICENSED SURVEYOR ;                                                                    |                                                            |             |               |
|----------------------------------------------------------------------------------------------------------------------------------------------------------------------------------------------------------------------------------------------------------------------------------------------------------------------------------------------------------------------------------------------------------------|------------------------------------------------------------|-------------|---------------|
| 5)THIS DOCUMENT CONSISTS OF 4 PAGES AND IS NOT VALID OR COMPLETE WITHOUT ALL PAGES.<br>OMPLETE WITHOUT ALL PAGES.<br>I HEREBY CERTIFY THAT THE HEREIN SKETCH AND DESCRIPTION IS TRUE AND CORRECT TO THE BEST OF MY<br>KNOWLEDGE AND BELIEF, PREPARED UNDER MY RESPONSIBLE CHARGE IN ACCORDANCE WITH THE STANDARDS OF<br>PRACTICE IN CHAPTER 5J-17, FLORIDA ADMINISTRATIVE, CORES, PURSUANT TO SECTION 472.027. | CITY O                                                     | F FORT LAUD | ERDALE        |
|                                                                                                                                                                                                                                                                                                                                                                                                                | EXHIBIT 1                                                  |             |               |
|                                                                                                                                                                                                                                                                                                                                                                                                                | SHIRLEY SMALL PARK<br>REZONING FROM (RS-8) AND (CB) TO (P) |             |               |
| DATED: OCTOBER 4, 2022 Manhallt, Att And                                                                                                                                                                                                                                                                                                                                                                       |                                                            |             |               |
| MICHAEL W. DONALDSON<br>PROFESSIONAL SURVEYOR AND MAPPER NO. 6490<br>STATE OF FLORIDA<br>10/19/22                                                                                                                                                                                                                                                                                                              | BY: M.D.                                                   | ENGINEERING | DATE: 10/7/22 |
|                                                                                                                                                                                                                                                                                                                                                                                                                | CHK'D M.D.                                                 | DIVISION    | SCALE:N.T.S.  |