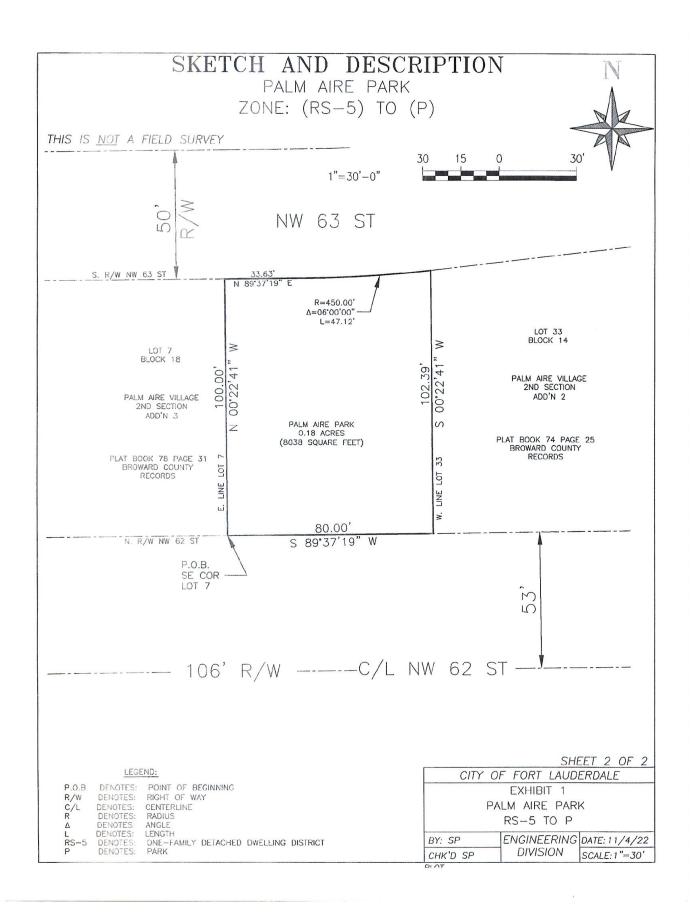

THIS IS NOT A FIELD SURVEY

## SKETCH AND DESCRIPTION

PALM AIRE PARK ZONE (RS-5) TO (P)

DESCRIPTION: PALM AIRE PARK

A PARCEL OF LAND BEING A PORTION OF CANAL RIGHT-OF-WAY, AS SHOWN ON THE PLAT OF "PALM AIRE VILLAGE 2ND SECTION ADD'N. 3" AS RECORDED IN PLAT BOOK 78 PAGE 31 OF THE PUBLIC RECORDS OF BROWARD COUNTY, FLORIDA, SAID PARCEL BEING MORE PARTICULARLY DESCRIBED AS FOLLOWS:

BEGINNING AT THE SOUTHEAST CORNER OF LOT 7, BLOCK 18 OF SAID PALM AIRE VILLAGE 2ND SECTION ADD'N. 3, SAID PONT ALSO BEING THE SOUTHWEST CORNER OF SAID CANAL RIGHT-OF-WAY; THENCE N 00'22'41" W ALONG THE EAST LINE OF SAID LOT 7 ALSO BEING THE WEST LINE OF SAID LOT 7 ALSO BEING THE WEST LINE OF SAID LOT 7, SAID POINT ALSO BEGINNING ON THE SOUTH RIGHT-OF-WAY LINE OF NORTHWEST 63RD STREET. THENCE N 89'37'19" EAST ALONG SAID RIGHT-OF-WAY LINE A DISTANCE OF 33.63 FEET TO A POINT OF CURVATURE OF A TANGENT CURVE CONCAVE TO THE NORTH; THENCE EASTERLY AND NORTHEASTERLY ALONG THE ARC OF SAID CURVE TO THE LEFT HAVING A CENTRAL ANGLE OF 06'00'00" AND A RADIUS OF 450.00 FEET FOR AN ARC DISTANCE OF 47.12 FEET TO A POINT OF NON-TANGENCY, SAID POINT BEING THE NORTHWEST CORNER OF LOT 33, BLOCK 14 OF PALM AIRE VILLAGE 2ND SECTION - ADD'N. 2, AS RECORDED IN PLAT BOOK 74 PAGE 25 OF THE PUBLIC RECORDS OF BROWARD, COUNTY FLORIDA; THENCE S 00'22'41" E ALONG THE WEST LINE OF SAID LOT 33, ALSO BEING THE EAST LINE OF SAID CANAL RIGHT-OF-WAY, A DISTANCE OF 102.39 FEET TO THE SOUTHWEST CORNER OF SAID LOT 33, SAID POINT BEING ON THE NORTH RIGHT-OF-WAY LINE, ON NORTHWEST 62ND STREET; THENCE S 89'37'19" W ALONG THE SAID NORTH RIGHT-OF-WAY LINE, A DISTANCE OF 80.00 FEET TO THE POINT OF BEGINNING.

ALL SAID LANDS SITUATE, LYING AND BEING IN THE CITY OF FORT LAUDERDALE, BROWARD COUNTY, FLORIDA. CONTAINING 8,038 SQUARE FEET, MORE OR LESS.

## NOTES

- 1) BASIS OF BEARING IS SOUTH RIGHT-OF WAY LINE OF NORTHWEST 63RD STREET N 89'37'19" E.
- 2) SUBJECT TO EXISTING EASEMENTS, RIGHT-OF WAYS, COVENANTS, RESERVATIONS AND RESTRICTIONS OF RECORD, IF ANY
- 3) THIS SKETCH IS NOT VALID WITHOUT. THE SIGNATURE AND ORIGINAL RAISED SEAL OF A FLORIDA LICENSED SURVEYOR AND MAPPER

4) THIS IS NOT A SKETCH OF SURVEY AND DOES NOT REPRESENT A FIELD SURVEY.

SHEET 1 OF 2

I HEREBY CERTIFY THAT THE HEREN, SKETCH AND DESCRIPTION IS TRUE AND CORRECT TO THE BEST OF MY KNOWLEDGE AND BELIEF, PREPARED UNDER LY RESPONSIBLE CHARGE IN ACCORDANCE WITH THE STANDARDS OF PRACTICE IN CHAPTER 5J-17, FLORIDA ADMINISTRATIVE CODES, PURSUANT TO SECTION 472,027.

MICHAEL W. DONALDSON
PROFESSIONAL SURVEYOR AND MAPPER NO 6490
STATE OF FLORIDA

5.6490 11/9/22

EXHIBIT 1
PALM AIRE PARK
(RS-5) TO (P)

BY: SP ENGINEERING DATE: 11/4/22
CHK'D SP DIVISION SCALE: NTS

CITY OF FORT LAUDERDALE