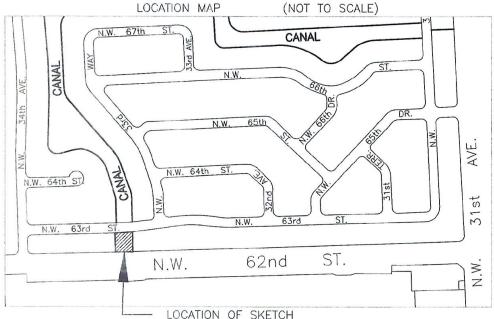

BEGINNING AT THE SOUTHEAST CORNER OF LOT 7, BLOCK 18 OF SAID PALM AIRE VILLAGE 2ND SECTION ADD'N. 3, SAID PONT ALSO BEING THE SOUTHWEST CORNER OF SAID CANAL RIGHT-OF-WAY; THENCE N 00'22'41" W ALONG THE EAST LINE OF SAID LOT 7 ALSO BEING THE WEST LINE OF SAID LOT 7 ALSO BEING THE WEST LINE OF SAID LOT 7, SAID POINT ALSO BEGINNING ON THE SOUTH RIGHT-OF-WAY LINE OF NORTHWEST 63RD STREET. THENCE N 89'37'19" EAST ALONG SAID RIGHT-OF-WAY LINE A DISTANCE OF 33.63 FEET TO A POINT OF CURVATURE OF A TANGENT CURVE CONCAVE TO THE NORTH; THENCE EASTERLY AND NORTHEASTERLY ALONG THE ARC OF SAID CURVE TO THE LEFT HAVING A CENTRAL ANGLE OF 06'00'00" AND A RADIUS OF 450.00 FEET FOR AN ARC DISTANCE OF 47.12 FEET TO A POINT OF NON-TANGENCY, SAID POINT BEING THE NORTHWEST CORNER OF LOT 33, BLOCK 14 OF PALM AIRE VILLAGE 2ND SECTION - ADD'N. 2, AS RECORDED IN PLAT BOOK 74 PAGE 25 OF THE PUBLIC RECORDS OF BROWARD, COUNTY FLORIDA; THENCE S 00'22'41" E ALONG THE WEST LINE OF SAID LOT 33, ALSO BEING THE EAST LINE OF SAID CANAL RIGHT-OF-WAY, A DISTANCE OF 102.39 FEET TO THE SOUTHWEST CORNER OF SAID LOT 33, SAID POINT BEING ON THE NORTH RIGHT-OF-WAY LINE, ON NORTHWEST 62ND STREET; THENCE S 89'37'19" W ALONG THE SAID NORTH RIGHT-OF-WAY LINE, A DISTANCE OF 80.00 FEET TO THE POINT OF BEGINNING.