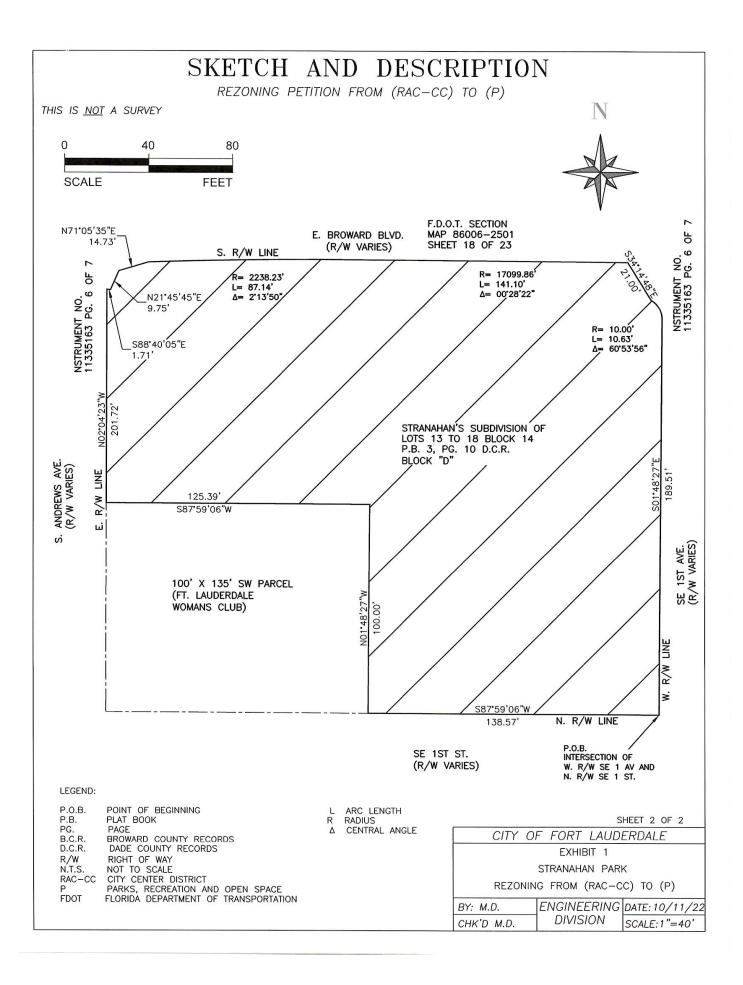

## SKETCH AND DESCRIPTION

REZONING PETITION FROM (RAC-CC) TO (P)

THIS IS NOT A SURVEY

A PORTION OF BLOCK "D" "STRANAHAN'S SUBDIVISION OF LOTS 13 TO 18 BLOCK 14", ACCORDING TO THE PLAT THEREOF, RECORDED IN PLAT BOOK 3, PAGE 10, OF THE PUBLIC RECORDS OF DADE COUNTY, FLORIDA. MORE PARTICUARLY DESCRIBED BELOW:

BEGINNING AT THE INTERSECTION OF THE WEST RIGHT OF WAY LINE OF SOUTHEAST 1 AVENUE AND THE NORTH RIGHT OF WAY LINE OF SOUTHEAST 1 STREET; THENCE S 87'59'06" E ALONG SAID SOUTH LINE OF BLOCK "D" AND ALSO BEING THE NORTH RIGHT OF WAY LINE OF SOUTHEAST 1 STREET, A DISTANCE OF 138.21 FEET TO THE EAST LINE OF A 100.00 BY 135.00 FOOT LOT IN THE SOUTHWEST CORNER OF SAID BLOCK "D"; THENCE N 01'48'27" W ALONG SAID EAST LINE A DISTANCE OF 100.00 FEET; THENCE S 87'59'06" W ALONG THE NORTH LINE OF SAID LOT, A DISTANCE OF 125.39 FEET TO THE EAST RIGHT OF WAY LINE OF SOUTH ANDREWS AVENUE; THENCE N 02'04'23" W ALONG SAID EAST RIGHT OF LINE, A DISTANCE OF 201.72 FEET TO A POINT ON THE SOUTH RIGHT OF WAY LINE OF EAST BROWARD BOULEVARD AS SHOWN ON SHEET 6 OF 7, RECORDED AT INSTRUMENT NUMBER 113351630 OF THE PUBLIC RECORDS OF BROWARD COUNTY, FLORIDA; THENCE FOLLOWING SAID INSTRUMENT 113351630 THE FOLLOWING FOUR COURSES AND DISTANCES: S 88'40'05" E, A DISTANCE OF 1.71 FEET; THENCE N 21'45'45" E, A DISTANCE OF 9.75 FEET; THENCE N 71'05'35" E, A DISTANCE OF 14.73 FEET TO A NON-TANGENT POINT ON A CURVE CONCAVE TO THE SOUTH, HAVING A RADIUS OF 2238.23 FEET; THENCE EASTERLY ALONG SAID CURVE TO THE RIGHT, THROUGH A CENTRAL ANGLE OF 02'13'50", FOR AN ARC DISTANCE OF 87.14 FEET TO A POINT OF COMPOUND CURVATURE; SAID CURVE CONCAVE TO THE SOUTH, HAVING A RADIUS OF 17,099.86 FEET; THENCE EASTERLY ALONG SAID CURVE TO THE RIGHT, THROUGH A CENTRAL ANGLE OF 00'28'22", FOR AN ARC DISTANCE OF 141.10 FEET TO A NON-TANGENT POINT; THENCE FOLLOWING SAID INSTRUMENT 113351630 S 34'14'48"E, A DISTANCE OF 21.00 FEET TO NON-TANGENT POINT ON A CURVE CONCAVE TO THE SOUTHWEST, HAVING A RADIUS OF 10.00 FEET; THENCE SOUTHEASTERLY ALONG SAID CURVE TO THE RIGHT, THROUGH A CENTRAL ANGLE OF 60'53'56", FOR AN ARC DISTANCE OF 10.63 FEET TO A POINT ON A NON-TANGENT LINE SAID POINT ALSO BEING ON THE WEST RIGHT OF WAY LINE OF SOUTHEAST 1 AVENUE; THENCE S 01'48'27" E ALONG SAID EAST RIGHT OF WAY LINE, A DISTANCE OF 189.51 FEET TO THE POINT OF BEGINNING.

SAID LANDS SITUATE, LYING AND BEING IN THE CITY OF FORT LAUDERDALE, BROWARD COUNTY, FLORIDA, CONTAINING 44232 SQUARE FEET OR 1.015 ACRES MORE OR LESS.

## NOTES

1)BEARINGS ARE BASED UPON AN ASSUMED BEARING OF S 87'59'06" E, ALONG THE N. R/W LINE OF SE 1ST ST.

2)THIS IS NOT A SKETCH OF SURVEY AND DOES NOT REPRESENT A FIELD SURVEY.

3)SUBJECT TO EXISTING EASEMENTS, RIGHT—OF WAYS, COVENANTS, RESERVATIONS AND RESTRICTIONS OF RECORD, IF ANY