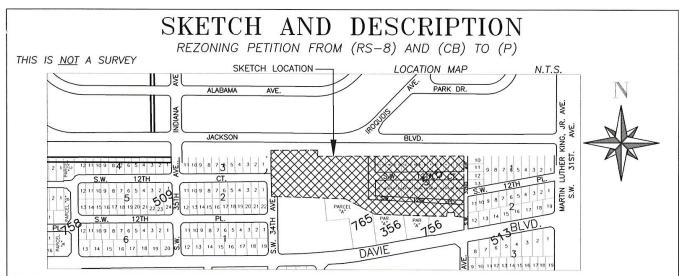

## DESCRIPTION SHIRLEY SMALL PARK REZONING (RS-8) TO (P)

LOTS 9 THROUGH 14, BLOCK 8, MELROSE PARK SECTION 4, ACCORDING TO THF PLAT THEREOF AS RECORDED IN PLAT BOOK 29, PAGE 48 OF THE PUBLIC RECORDS OF BROWARD COUNTY, FLORIDA, LESS THE NORTH 100.00 FEET THEREOF AND ALL OF WESTWOOD TERRACE, ACCORDING TO THE PLAT THEREOF AS RECORDED IN PLAT BOOK 10, PAGE 38 OF SAID PUBLIC RECORDS AND A PORTION OF THE NORTHEAST ONE QUARTER (NE 1/4) OF SECTION 18, TOWNSHIP 50 SOUTH, RANGE 42 EAST, BROWARD COUNTY, FLORIDA. BEING MORE PARTICULARLY DESCRIBED AS FOLLOWS:

## DESCRIPTION SHIRLEY SMALL PARK REZONING (CB) TO (P)

A PORTION OF THE NORTH HALF (N 1/2) OF NORTHEAST ONE QUARTER (NE 1/4) OF SECTION 18, TOWNSHIP 50 SOUTH, RANGE 42 EAST, BROWARD COUNTY, FLORIDA. BEING MORE PARTICULARLY DESCRIBED AS FOLLOWS