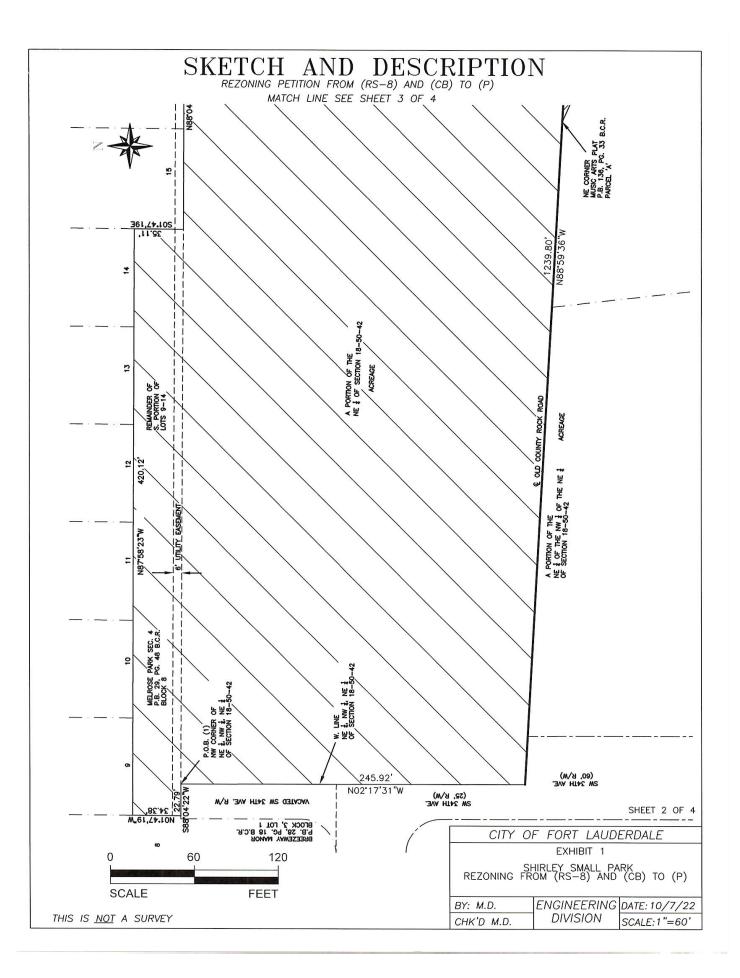

BEGINNING AT THE NORTHWEST CORNER OF THE NORTHEAST ONE QUARTER (NE 1/4) OF THE NORTHWEST ONE QUARTER (NW 1 /4) OF THE NORTHEAST ONE QUARTER (NE 1/4) OF SAID BEGINNING AT THE NORTHWEST CORNER OF THE NORTHEAST ONE QUARTER (NE 1/4) OF THE NORTHWEST ONE QUARTER (NW 1/4) OF THE NORTHEAST ONE QUARTER (NE 1/4) OF SAID SECTION 18; THENCE SOUTH 88'04'22" WEST ALONG THE SOUTH BOUNDARY OF SAID LOT 9, A DISTANCE OF 22.79 FEET TO THE SOUTHWEST CORNER OF SAID LOT 9; THENCE NORTH 01'47'19" WEST ALONG THE WEST BOUNDARY SAID LOT 9, A DISTANCE OF 34.38 EEET; THENCE NORTH 87'58'23" EAST ALONG A LINE 100.00 FEET SOUTH OF AND PARALLEL WITH, WHEN MEASURED AT RIGHT ANGLES TO, THE NORTH BOUNDARY OF SAID BLOCK 8, A DISTANCE OF 420.12 FEET TO A POINT ON THE EAST BOUNDARY OF SAID LOT 14; THENCE SOUTH 01'47'19" EAST ALONG SAID EAST BOUNDARY, A DISTANCE OF 33.11 FEET TO THE SOUTHEAST CORNER OF SAID LOT 14; THENCE NORTH 85'04'22" EAST ALONG THE SOUTH BOUNDARY OF SAID BLOCK 8, A DISTANCE OF SAID LOT 14; THENCE NORTH 85'04'22" EAST ALONG THE SOUTH BOUNDARY OF SAID BLOCK 8, A DISTANCE OF SAID LOT 14; THENCE NORTH 85'04'22" EAST ALONG THE SOUTH BOUNDARY OF SAID BLOCK 8, A DISTANCE OF SAID LOCK 8, AND STANCE OF SAID STA NORTHWEST ONE QUARTER (NW 1/4) OF THE NORTHEAST OWNER OF 1/4 OF THE NORTHEAST ONE WEST WOOD TERMOLE, SUD POINT LISTO BEING THE NORTHEAST CONNERST ONE QUARTER (NE 1/4) OF THE NORTHEAST ONE QUARTER (NE 1/4) OF THE NORTHEAST ONE QUARTER (NE 1/4) OF THE NORTHEAST ONE QUARTER (NE 1/4) OF SAID SECTION 18; THENCE SOUTH 0'32'25" EAST ALONG THE ZAST LINE OF SAID NORTHWEST ONE QUARTER (NW 1/4) OF THE NORTHEAST ONE QUARTER (NE 1/4) OF THE NORTHEAST ONE QUARTER (NE 1/4) OF THE NORTHEAST ONE QUARTER (NE 1/4), A DISTANCE OF 362.97 FEET TO A POINT LYING 110 FEET NORTH OF THE NORTH OF THE NORTH OF WAY LINE; THENCE NORTH 0'32'25" EAST ALONG A LINE 123 FEET WEST OF AND PARALLEL WITH, WHEN MESURED AT RICHT ANGLES TO, SAID EAST LINE OF SAID NORTHWEST ONE QUARTER (NW 1/4) OF THE NORTHEAST ONE QUARTER (NE 1/4) OF THE NORTHEAST ONE QUARTER (NE 1/4), A DISTANCE OF 26.14 FEET; THENCE NORTH 0'32'25" EAST ALONG A LINE 123 FEET WEST OF AND PARALLEL WITH, WHEN MESURED AT RICHT ANGLES TO, SAID EAST LINE, A DISTANCE OF 26.66 FEET TO THE NORTHEAST ONE QUARTER (NE 1/4) OF THE NORTHEAST ONE QUARTER (NE 1/4), A DISTANCE OF 26.66 FEET TO THE NORTHEAST ONE QUARTER (NE 1/4) OF THE NORTHEAST ONE QUARTER (NE 1/4), A DISTANCE OF 26.66 FEET TO THE NORTHEAST ONE QUARTER (NE 1/4) OF THE NORTHEAST ONE QUARTER (NE 1/4), A DISTANCE OF 26.61 FEET; THENCE SOUTH 0'32'25" EAST ALONG A LINE 215 FEET WEST OF AND PARALLEL WITH, WHEN MEASURED AT RIGHT ANGLES TO, SAID EAST LINE, A DISTANCE OF 26.66 FEET TO THE NORTHEAST ALONG THE NORTH BOUNDARY OF PARCEL "A", FRAM — DAVIE PLAT, ACCORDING TO THE PLAT THEREOF AS RECORDED IN PLAT BOUNT 10'13'25" EAST ALONG A LINE 215 FEET WEST OF AND PARALLE. WITH, WHEN MEASURED AT RIGHT BOUNDARY OF SAID PARCEL "A", FRAM — DAVIE PLAT, AND ALONG THE NORTH BOUNDARY OF PARCEL "A", TAWA ADADING THE NORTH BOUNDARY OF PARCEL "A", TAWA EANT PLAT, ACCORDING TO THE PLAT THEREOF AS RECORDED IN PLAT BOOK 140, PAGE 44 OE SAID PUBLIC RECORDS A MONUMENTED IN THE FIELD, A DISTANCE OF 345.08 FEET; THENCE NORTH B35'36" WEST ALONG THE NORTH BOUNDARY OF

SAID LANDS LYING IN THE CITY OF FORT LAUDERDALE, BROWARD COUNTY, FLORIDA AND CONTAINING 402,364 SQUARE FEET OR 9.237 ACRES MORE OR LESS.