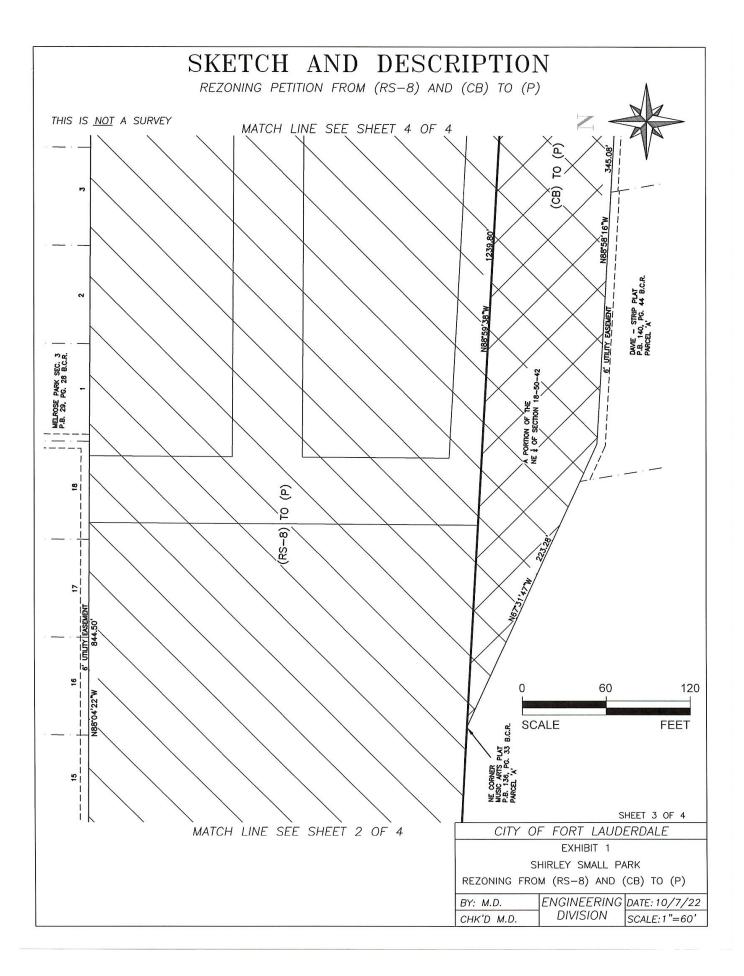

BEGINNING AT THE NORTHWEST CORNER OF THE NORTHEAST ONE QUARTER (NE 1/4) OF THE NORTHWEST ONE QUARTER (NW 1 /4) OF THE NORTHEAST ONE QUARTER (NE 1/4) OF SAID BEGINNING AT THE NORTHWEST CORNER OF THE NORTHEAST ONE QUARTER (NE 1/4) OF THE NORTHWEST ONE QUARTER (NW 1/4) OF THE NORTHEAST ONE QUARTER (NE 1/4) OF SAID SECTION 18; THENCE SOUTH 88'04'22" WEST ALONG THE SOUTH BOUNDARY OF SAID LOT 9, A DISTANCE OF 22.79 FEET TO THE SOUTHWEST CORNER OF SAID LOT 9; THENCE NORTH 01'47'19" WEST ALONG THE WEST BOUNDARY SAID LOT 9, A DISTANCE OF 34.38 EEET; THENCE NORTH 87'58'23" EAST ALONG A LINE 100.00 FEET SOUTH OF AND PARALLEL WITH, WHEN MEASURED AT RIGHT ANGLES TO, THE NORTH BOUNDARY OF SAID BLOCK 8, A DISTANCE OF 420.12 FEET TO A POINT ON THE EAST BOUNDARY OF SAID LOT 14; THENCE SOUTH 01'47'19" EAST ALONG SAID EAST BOUNDARY, A DISTANCE OF 33.11 FEET TO THE SOUTHEAST CORNER OF SAID LOT 14; THENCE NORTH 85'04'22" EAST ALONG THE SOUTH BOUNDARY OF SAID BLOCK 8, A DISTANCE OF SAID LOT 14; THENCE NORTH 85'04'22" EAST ALONG THE SOUTH BOUNDARY OF SAID BLOCK 8, A DISTANCE OF SAID LOT 14; THENCE NORTH 85'04'22" EAST ALONG THE SOUTH BOUNDARY OF SAID BLOCK 8, A DISTANCE OF SAID LOCK 8, AND STANCE OF SAID STA NORTHWEST ONE QUARTER (NW 1/4) OF THE NORTHEAST OWNER OF 1/4 OF THE NORTHEAST ONE WEST WOOD TERMOLE, SUD POINT LISTO BEING THE NORTHEAST CONNERST ONE QUARTER (NE 1/4) OF THE NORTHEAST ONE QUARTER (NE 1/4) OF THE NORTHEAST ONE QUARTER (NE 1/4) OF THE NORTHEAST ONE QUARTER (NE 1/4) OF SAID SECTION 18; THENCE SOUTH 0'32'25" EAST ALONG THE ZAST LINE OF SAID NORTHWEST ONE QUARTER (NW 1/4) OF THE NORTHEAST ONE QUARTER (NE 1/4) OF THE NORTHEAST ONE QUARTER (NE 1/4) OF THE NORTHEAST ONE QUARTER (NE 1/4), A DISTANCE OF 362.97 FEET TO A POINT LYING 110 FEET NORTH OF THE NORTH OF THE NORTH OF WAY LINE; THENCE NORTH 0'32'25" EAST ALONG A LINE 123 FEET WEST OF AND PARALLEL WITH, WHEN MESURED AT RICHT ANGLES TO, SAID EAST LINE OF SAID NORTHWEST ONE QUARTER (NW 1/4) OF THE NORTHEAST ONE QUARTER (NE 1/4) OF THE NORTHEAST ONE QUARTER (NE 1/4), A DISTANCE OF 26.14 FEET; THENCE NORTH 0'32'25" EAST ALONG A LINE 123 FEET WEST OF AND PARALLEL WITH, WHEN MESURED AT RICHT ANGLES TO, SAID EAST LINE, A DISTANCE OF 26.66 FEET TO THE NORTHEAST ONE QUARTER (NE 1/4) OF THE NORTHEAST ONE QUARTER (NE 1/4), A DISTANCE OF 26.66 FEET TO THE NORTHEAST ONE QUARTER (NE 1/4) OF THE NORTHEAST ONE QUARTER (NE 1/4), A DISTANCE OF 26.66 FEET TO THE NORTHEAST ONE QUARTER (NE 1/4) OF THE NORTHEAST ONE QUARTER (NE 1/4), A DISTANCE OF 26.61 FEET; THENCE SOUTH 0'32'25" EAST ALONG A LINE 215 FEET WEST OF AND PARALLEL WITH, WHEN MEASURED AT RIGHT ANGLES TO, SAID EAST LINE, A DISTANCE OF 26.66 FEET TO THE NORTHEAST ALONG THE NORTH BOUNDARY OF PARCEL "A", FRAM — DAVIE PLAT, ACCORDING TO THE PLAT THEREOF AS RECORDED IN PLAT BOUNT 10'13'25" EAST ALONG A LINE 215 FEET WEST OF AND PARALLE. WITH, WHEN MEASURED AT RIGHT BOUNDARY OF SAID PARCEL "A", FRAM — DAVIE PLAT, AND ALONG THE NORTH BOUNDARY OF PARCEL "A", TAWA ADADING THE NORTH BOUNDARY OF PARCEL "A", TAWA EANT PLAT, ACCORDING TO THE PLAT THEREOF AS RECORDED IN PLAT BOOK 140, PAGE 44 OE SAID PUBLIC RECORDS A MONUMENTED IN THE FIELD, A DISTANCE OF 345.08 FEET; THENCE NORTH B35'36" WEST ALONG THE NORTH BOUNDARY OF

BEGINNING (2) AT THE SOUTHEAST CORNER OF PLAT BOOK 10, PAGE 38, ACCORDING TO THE PLAT THEREOF AS RECORDED IN PLAT BOOK 29, PAGE 48 OF THE PUBLIC RECORDS OF BROWARD COUNTY, FLORIDA AND BEING A POINT ON THE CENTERLINE OF OLD COUNTY ROCK ROAD AS SHOWN ON SAID PLAT; THENCE SOUTH 01'32'25' EAST ALONG THE EAST LINE OF BROWARD COUNTY, FLORIDA AND BEING A POINT ON THE CENTERLINE OF OLD COUNTY ROCK ROAD AS SHOWN ON SAID PLAT; THENCE SOUTH 01'32'25" EAST ALONG THE EAST LINE OF SAID NORTHWEST ONE QUARTER (NW ¼) OF THE NORTHEAST ONE QUARTER (NE 1/4) OF THE NORTHEAST ONE QUARTER (NE 1/4), A DISTANCE OF 53.59 FEET TO A POINT LYING 110 FEET NORTH RIGHT OF WAY LINE; THENCE NORTH 01'32'25" WEST ALONG A LINE 123 FEET WEST OF AND PARALLEL WITH, WHEN MEASURED AT RIGHT ANGLES TO, SAID EAST LINE OF SAID NORTH RIGHT OF WAY LINE; THENCE NORTH 01'32'25" WEST ALONG A LINE 123 FEET WEST OF AND PARALLEL WITH, WHEN MEASURED AT RIGHT ANGLES TO, SAID EAST LINE OF SAID NORTHWEST ONE QUARTER (NW 1/4) OF THE NORTHEAST ONE QUARTER (NE 1/4) OF THE NORTHEAST ONE QUARTER (NE 1/4), A DISTANCE OF 26.14 FEET; THENCE NORTH B3'35''S WEST, A DISTANCE OF 92.07 FEET; THENCE SOUTH 01'32'25" EAST ALONG A LINE 215 FEET WEST OF AND PARALLEL WITH, WHEN MEASURED AT RIGHT ANGLES TO, SAID EAST LINE, A DISTANCE OF 26.36 FEET TO THE NORTHEAST CORNER OF PARCEL 'A, FRAM – DAVIE PLAT, ACCORDING TO THE PLAT THEREOF AS RECORDED IN PLAT BOOK 132, PAGE 35 OF SAID PUBLIC RECORDS; THENCE NORTH 88'58'16" WEST ALONG THE NORTH BOUNDARY OF SAID PARCEL 'A", AND ALONG THE NORTH BOUNDARY OF PARCEL 'A", DAVIE – STRIP PLAT, ACCORDING TO THE PLAT THEREOF AS RECORDED IN PLAT BOOK 140, PAGE 44 OF SAID PUBLIC RECORDS AS MONUMENTED IN THE FIELD, 'A DISTANCE OF 34.08 REC; THENCE NORTH 800NDARY OF SAID PARCEL 'A", DAVIE – STRIP PLAT, ACCORDING TO THE PLAT THEREOF AS RECORDED IN PLAT BOOK 136, PAGE 33 OF SAID PUBLIC RECORDS AS MONUMENTED IN THE FIELD, 'A DISTANCE OF 34.09 RECET, '', MUSIC ARTS PLAT', ACCORDING TO THE PLAT THEREOF AS RECORDED IN PLAT BOOK 136, PAGE 33 OF SAID PUBLIC RECORDS, A DISTANCE OF 223.29 FEET TO THE NORTH CORNER OF SAID PARCEL 'A", 'MUSIC ARTS PLAT'', SAID POINT ALSO LYING ON SAID COUNTY ROAD; THENCE SOUTH 88'59'36" EAST ALONG THE CENTERLINE OF SAID COUNTY ROAD, A DISTANCE OF 746.46 FEET TO THE POINT OF BEGINNING (2). BEGINNING (2).