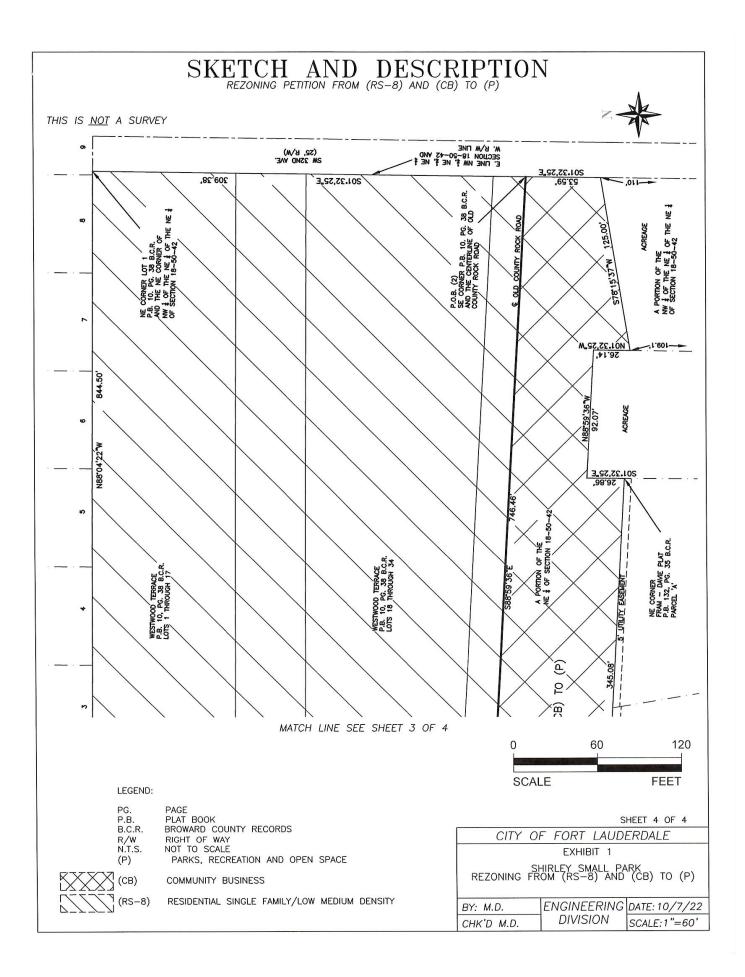

BEGINNING (2) AT THE SOUTHEAST CORNER OF PLAT BOOK 10, PAGE 38, ACCORDING TO THE PLAT THEREOF AS RECORDED IN PLAT BOOK 29, PAGE 48 OF THE PUBLIC RECORDS OF BROWARD COUNTY, FLORIDA AND BEING A POINT ON THE CENTERLINE OF OLD COUNTY ROCK ROAD AS SHOWN ON SAID PLAT; THENCE SOUTH 01'32'25' EAST ALONG THE EAST LINE OF BROWARD COUNTY, FLORIDA AND BEING A POINT ON THE CENTERLINE OF OLD COUNTY ROCK ROAD AS SHOWN ON SAID PLAT; THENCE SOUTH 01'32'25" EAST ALONG THE EAST LINE OF SAID NORTHWEST ONE QUARTER (NW ¼) OF THE NORTHEAST ONE QUARTER (NE 1/4) OF THE NORTHEAST ONE QUARTER (NE 1/4), A DISTANCE OF 53.59 FEET TO A POINT LYING 110 FEET NORTH RIGHT OF WAY LINE; THENCE NORTH 01'32'25" WEST ALONG A LINE 123 FEET WEST OF AND PARALLEL WITH, WHEN MEASURED AT RIGHT ANGLES TO, SAID EAST LINE OF SAID NORTH RIGHT OF WAY LINE; THENCE NORTH 01'32'25" WEST ALONG A LINE 123 FEET WEST OF AND PARALLEL WITH, WHEN MEASURED AT RIGHT ANGLES TO, SAID EAST LINE OF SAID NORTHWEST ONE QUARTER (NW 1/4) OF THE NORTHEAST ONE QUARTER (NE 1/4) OF THE NORTHEAST ONE QUARTER (NE 1/4), A DISTANCE OF 26.14 FEET; THENCE NORTH B3'35''S WEST, A DISTANCE OF 92.07 FEET; THENCE SOUTH 01'32'25" EAST ALONG A LINE 215 FEET WEST OF AND PARALLEL WITH, WHEN MEASURED AT RIGHT ANGLES TO, SAID EAST LINE, A DISTANCE OF 26.36 FEET TO THE NORTHEAST CORNER OF PARCEL 'A, FRAM – DAVIE PLAT, ACCORDING TO THE PLAT THEREOF AS RECORDED IN PLAT BOOK 132, PAGE 35 OF SAID PUBLIC RECORDS; THENCE NORTH 88'58'16" WEST ALONG THE NORTH BOUNDARY OF SAID PARCEL 'A", AND ALONG THE NORTH BOUNDARY OF PARCEL 'A", DAVIE – STRIP PLAT, ACCORDING TO THE PLAT THEREOF AS RECORDED IN PLAT BOOK 140, PAGE 44 OF SAID PUBLIC RECORDS AS MONUMENTED IN THE FIELD, 'A DISTANCE OF 34.08 REC; THENCE NORTH 800NDARY OF SAID PARCEL 'A", DAVIE – STRIP PLAT, ACCORDING TO THE PLAT THEREOF AS RECORDED IN PLAT BOOK 136, PAGE 33 OF SAID PUBLIC RECORDS AS MONUMENTED IN THE FIELD, 'A DISTANCE OF 34.09 RECET, '', MUSIC ARTS PLAT', ACCORDING TO THE PLAT THEREOF AS RECORDED IN PLAT BOOK 136, PAGE 33 OF SAID PUBLIC RECORDS, A DISTANCE OF 223.29 FEET TO THE NORTH CORNER OF SAID PARCEL 'A", 'MUSIC ARTS PLAT'', SAID POINT ALSO LYING ON SAID COUNTY ROAD; THENCE SOUTH 88'59'36" EAST ALONG THE CENTERLINE OF SAID COUNTY ROAD, A DISTANCE OF 746.46 FEET TO THE POINT OF BEGINNING (2). BEGINNING (2).

SAID LANDS LYING IN THE CITY OF FORT LAUDERDALE, BROWARD COUNTY, FLORIDA AND CONTAINING 49912 SQUARE FEET OR 1.1458 ACRES MORE OR LESS. NOTES:

| 1)DISTANCES ARE BASED UPON SAID PLAT.<br>2)THIS IS NOT A SKETCH OF SURVEY AND DOES NOT REPRESENT A FIELD SURVEY.<br>3)SUBJECT TO EXISTING EASEMENTS, RIGHT-OF WAYS, COVENANTS, RESERVATIONS AND RESTRICTIONS OF RECORD, IF AN<br>4)THIS SKETCH IS NOT VALID WITHOUT THE SIGNATURE AND ORIGINAL RAISED SEAL OF A FLORIDA LICENSED SURVEYOR                                                                                                                                                                                        |                                                            |             |               |
|----------------------------------------------------------------------------------------------------------------------------------------------------------------------------------------------------------------------------------------------------------------------------------------------------------------------------------------------------------------------------------------------------------------------------------------------------------------------------------------------------------------------------------|------------------------------------------------------------|-------------|---------------|
| S)THIS DOCUMENT CONSISTS OF 4 PAGES AND IS NOT VALID OR COMPLETE WITHOUT ALL PAGES.<br>OMPLETE WITHOUT ALL PAGES.<br>I HEREBY CERTIFY THAT THE HEREIN SKETCH AND DESCRIPTION IS TRUE AND CORRECT TO THE BEST OF MY<br>KNOWLEDGE AND BELIEF, PREPARED UNDER MY RESPONSIBLE CHARGE IN ACCORDANCE WITH THE STANDARDS OF<br>PRACTICE IN CHAPTER 5J-17, FLORIDA ADMINISTRATIVE CORES, PURSUANT TO SECTION 472.027.<br>DATED: OCTOBER 4, 2022<br>MICHAEL W. DONALDSON<br>PROFESSIONAL SURVEYOR AND MAPPER NO. 6490<br>STATE OF FLORIDA | CITY OF FORT LAUDERDALE                                    |             |               |
|                                                                                                                                                                                                                                                                                                                                                                                                                                                                                                                                  | EXHIBIT 1                                                  |             |               |
|                                                                                                                                                                                                                                                                                                                                                                                                                                                                                                                                  | SHIRLEY SMALL PARK<br>REZONING FROM (RS-8) AND (CB) TO (P) |             |               |
|                                                                                                                                                                                                                                                                                                                                                                                                                                                                                                                                  | BY: M.D.                                                   | ENGINEERING | DATE: 10/7/22 |
|                                                                                                                                                                                                                                                                                                                                                                                                                                                                                                                                  | CHK'D M.D.                                                 | DIVISION    | SCALE:N.T.S.  |
|                                                                                                                                                                                                                                                                                                                                                                                                                                                                                                                                  |                                                            |             |               |