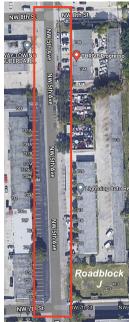

## **MASS DISTRICT EVENTS**

Road Closure Site Layout

| Roadblock A     | NE 4th Ave & NE 9th St     | Roadblock H & I | NW 8th Ave - Between NW 1st St - NW 2nd St            |
|-----------------|----------------------------|-----------------|-------------------------------------------------------|
| Roadblock B     | NE 4th Ave & NE 8th St     | Roadblock J & K | NW 5th Ave - Between NW 7th St & NW 8th St            |
| Roadblock C     | NE 9th St & NE 5th Ave     | Roadblock L     | N Flagler Dr, between NE 4th Ave & NE 5th Ave         |
| Roadblock D     | NE 2nd Ave & NE Flagler Dr | Roadblock M     | NE 3rd Ave + NE 9th Street, between Progresso Dr      |
| Roadblock E     | NE 2nd Ave N of NE 7th St  | Roadblock N     | NE 5th Terrace, between NE 8th Street & NE 7th Street |
| Roadblock F & G | NE 5th Terrace NE 9th St   | Roadblock O     | NE 2nd Ave, between Progresso Dr & NE 9th Street      |