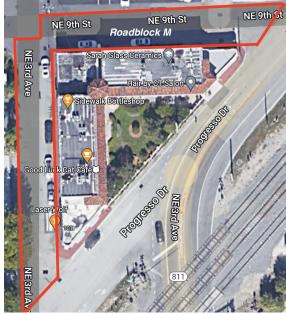

## **MASS DISTRICT EVENTS**

Road Closure Site Layout

| Roadblock A     | NE 4th Ave & NE 9th St     | Roadblock H & I | NW 8th Ave - Between NW 1st St - NW 2nd St            |
|-----------------|----------------------------|-----------------|-------------------------------------------------------|
| Roadblock B     | NE 4th Ave & NE 8th St     | Roadblock J & K | NW 5th Ave - Between NW 7th St & NW 8th St            |
| Roadblock C     | NE 9th St & NE 5th Ave     | Roadblock L     | N Flagler Dr, between NE 4th Ave & NE 5th Ave         |
| Roadblock D     | NE 2nd Ave & NE Flagler Dr | Roadblock M     | NE 3rd Ave + NE 9th Street, between Progresso Dr      |
| Roadblock E     | NE 2nd Ave N of NE 7th St  | Roadblock N     | NE 5th Terrace, between NE 8th Street & NE 7th Street |
| Roadblock F & G | NE 5th Terrace NE 9th St   | Roadblock O     | NE 2nd Ave, between Progresso Dr & NE 9th Street      |