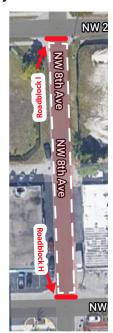

## **MASS DISTRICT EVENTS**

Road Closure Site Layout

| Roadblock A     | NE 4th Ave & NE 9th St     | Roadblock H & I | NW 8th Ave - Between NW 1st St - NW 2nd St            |
|-----------------|----------------------------|-----------------|-------------------------------------------------------|
| Roadblock B     | NE 4th Ave & NE 8th St     | Roadblock J & K | NW 5th Ave - Between NW 7th St & NW 8th St            |
| Roadblock C     | NE 9th St & NE 5th Ave     | Roadblock L     | N Flagler Dr, between NE 4th Ave & NE 5th Ave         |
| Roadblock D     | NE 2nd Ave & NE Flagler Dr | Roadblock M     | NE 3rd Ave + NE 9th Street, between Progresso Dr      |
| Roadblock E     | NE 2nd Ave N of NE 7th St  | Roadblock N     | NE 5th Terrace, between NE 8th Street & NE 7th Street |
| Roadblock F & G | NE 5th Terrace NE 9th St   | Roadblock O     | NE 2nd Ave, between Progresso Dr & NE 9th Street      |