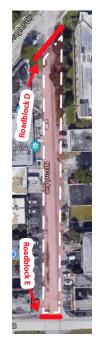

## **MASS DISTRICT EVENTS**

Road Closure Site Layout

| Roadblock A     | NE 4th Ave & NE 9th St     | Roadblock H & I | NW 8th Ave - Between NW 1st St - NW 2nd St            |
|-----------------|----------------------------|-----------------|-------------------------------------------------------|
| Roadblock B     | NE 4th Ave & NE 8th St     | Roadblock J & K | NW 5th Ave - Between NW 7th St & NW 8th St            |
| Roadblock C     | NE 9th St & NE 5th Ave     | Roadblock L     | N Flagler Dr, between NE 4th Ave & NE 5th Ave         |
| Roadblock D     | NE 2nd Ave & NE Flagler Dr | Roadblock M     | NE 3rd Ave + NE 9th Street, between Progresso Dr      |
| Roadblock E     | NE 2nd Ave N of NE 7th St  | Roadblock N     | NE 5th Terrace, between NE 8th Street & NE 7th Street |
| Roadblock F & G | NE 5th Terrace NE 9th St   | Roadblock O     | NE 2nd Ave, between Progresso Dr & NE 9th Street      |