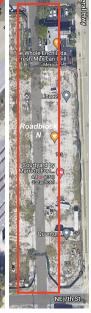

## **MASS DISTRICT EVENTS**

Road Closure Site Layout

| Roadblock A     | NE 4th Ave & NE 9th St     | Roadblock H & I | NW 8th Ave - Between NW 1st St - NW 2nd St            |
|-----------------|----------------------------|-----------------|-------------------------------------------------------|
| Roadblock B     | NE 4th Ave & NE 8th St     | Roadblock J & K | NW 5th Ave - Between NW 7th St & NW 8th St            |
| Roadblock C     | NE 9th St & NE 5th Ave     | Roadblock L     | N Flagler Dr, between NE 4th Ave & NE 5th Ave         |
| Roadblock D     | NE 2nd Ave & NE Flagler Dr | Roadblock M     | NE 3rd Ave + NE 9th Street, between Progresso Dr      |
| Roadblock E     | NE 2nd Ave N of NE 7th St  | Roadblock N     | NE 5th Terrace, between NE 8th Street & NE 7th Street |
| Roadblock F & G | NE 5th Terrace NE 9th St   | Roadblock O     | NE 2nd Ave, between Progresso Dr & NE 9th Street      |