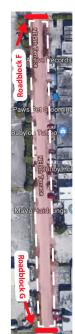

## **MASS DISTRICT EVENTS**

Road Closure Site Layout

| Roadblock A     | NE 4th Ave & NE 9th St     | Roadblock H & I | NW 8th Ave - Between NW 1st St - NW 2nd St            |
|-----------------|----------------------------|-----------------|-------------------------------------------------------|
| Roadblock B     | NE 4th Ave & NE 8th St     | Roadblock J & K | NW 5th Ave - Between NW 7th St & NW 8th St            |
| Roadblock C     | NE 9th St & NE 5th Ave     | Roadblock L     | N Flagler Dr, between NE 4th Ave & NE 5th Ave         |
| Roadblock D     | NE 2nd Ave & NE Flagler Dr | Roadblock M     | NE 3rd Ave + NE 9th Street, between Progresso Dr      |
| Roadblock E     | NE 2nd Ave N of NE 7th St  | Roadblock N     | NE 5th Terrace, between NE 8th Street & NE 7th Street |
| Roadblock F & G | NE 5th Terrace NE 9th St   | Roadblock O     | NE 2nd Ave, between Progresso Dr & NE 9th Street      |