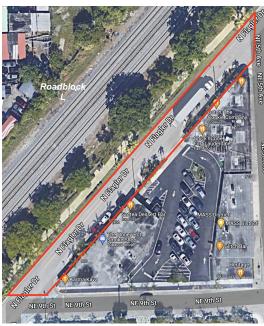

## **MASS DISTRICT EVENTS**

Road Closure Site Layout

| Roadblock A     | NE 4th Ave & NE 9th St     | Roadblock H & I | NW 8th Ave - Between NW 1st St - NW 2nd St            |
|-----------------|----------------------------|-----------------|-------------------------------------------------------|
| Roadblock B     | NE 4th Ave & NE 8th St     | Roadblock J & K | NW 5th Ave - Between NW 7th St & NW 8th St            |
| Roadblock C     | NE 9th St & NE 5th Ave     | Roadblock L     | N Flagler Dr, between NE 4th Ave & NE 5th Ave         |
| Roadblock D     | NE 2nd Ave & NE Flagler Dr | Roadblock M     | NE 3rd Ave + NE 9th Street, between Progresso Dr      |
| Roadblock E     | NE 2nd Ave N of NE 7th St  | Roadblock N     | NE 5th Terrace, between NE 8th Street & NE 7th Street |
| Roadblock F & G | NE 5th Terrace NE 9th St   | Roadblock O     | NE 2nd Ave, between Progresso Dr & NE 9th Street      |