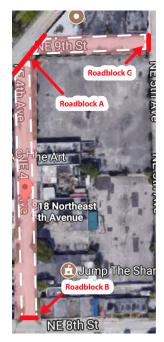

## **MASS DISTRICT EVENTS**

Road Closure Site Layout

| Roadblock A     | NE 4th Ave & NE 9th St     | Roadblock H & I | NW 8th Ave - Between NW 1st St - NW 2nd St            |
|-----------------|----------------------------|-----------------|-------------------------------------------------------|
| Roadblock B     | NE 4th Ave & NE 8th St     | Roadblock J & K | NW 5th Ave - Between NW 7th St & NW 8th St            |
| Roadblock C     | NE 9th St & NE 5th Ave     | Roadblock L     | N Flagler Dr, between NE 4th Ave & NE 5th Ave         |
| Roadblock D     | NE 2nd Ave & NE Flagler Dr | Roadblock M     | NE 3rd Ave + NE 9th Street, between Progresso Dr      |
| Roadblock E     | NE 2nd Ave N of NE 7th St  | Roadblock N     | NE 5th Terrace, between NE 8th Street & NE 7th Street |
| Roadblock F & G | NE 5th Terrace NE 9th St   | Roadblock O     | NE 2nd Ave, between Progresso Dr & NE 9th Street      |