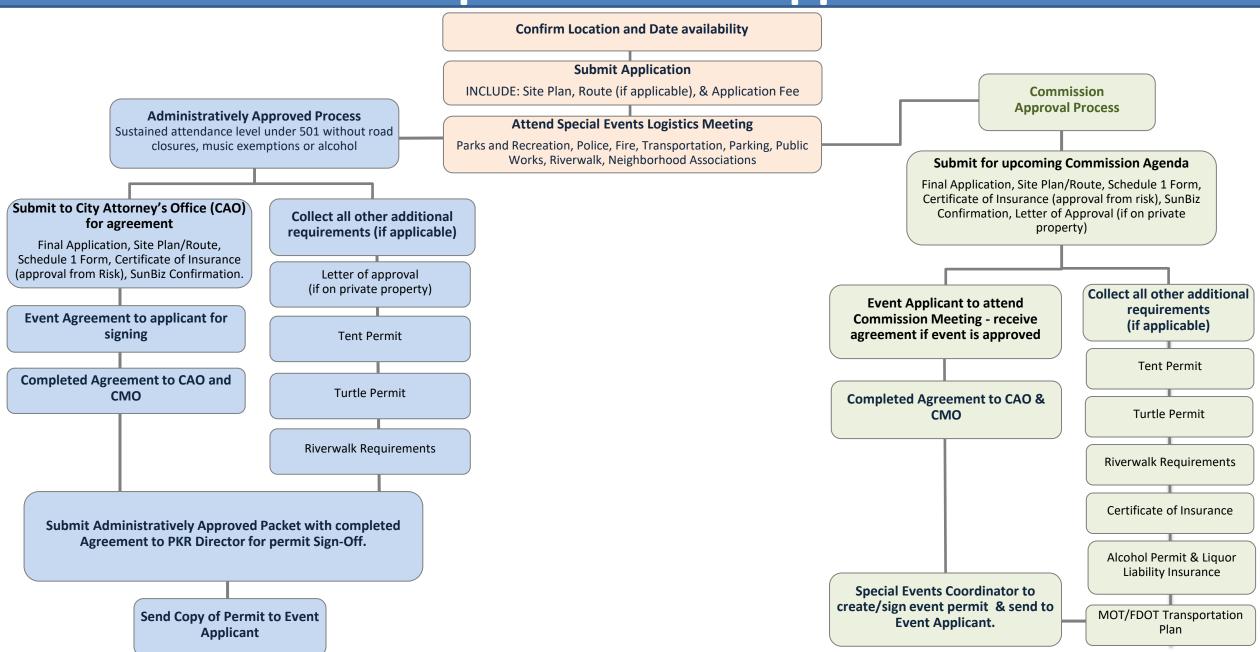

elated permit fee requirements

2-Day Event





### Revenue Enhancement Opportunities

Increase User Fees (beach, park, road)

Ticket Surcharges/
Revenue Sharing

Trust Model/
Tax District

Charge Full Parking Rates

Full Cost Recovery of Services to Include Administrative Overhead



### Fort Lauderdale Special Event Types

The focus of this discussion will center on special events that are hosted and sponsored by external organizations and/or individuals; these requests typically come before City Commission for approval. Consequently, referenced datasets will exclude City produced events and contracted activation agreements.

City Produced Events/Contracted Activation Agreements (Riverwalk, LOOP)

**External Outdoor Events** 





### Fort Lauderdale Special Events Application Process



### Outlook of Events in FY 2022 and FY 2023\*

Between 10/1/21 and 3/5/23, there were 53 commission approved events held on the barrier island. Of those events, 22 included road closures, and 4 of the 22 took place on the sand.

#### > FY 2022:

35 commission approved events held on the barrier island with 11 on the sand and 24 not on the sand. Of the events held on the sand, 2 required road closure.

#### **FY 2023:**

18 commission approved events held on the barrier island with 4 on the sand and 14 not on the sand. Of the events held on the sand, 2 required road closure.







### **Outlook of Barrier Island Events in FY 2022**

|              |                      |                         | Buillet Island                                  |