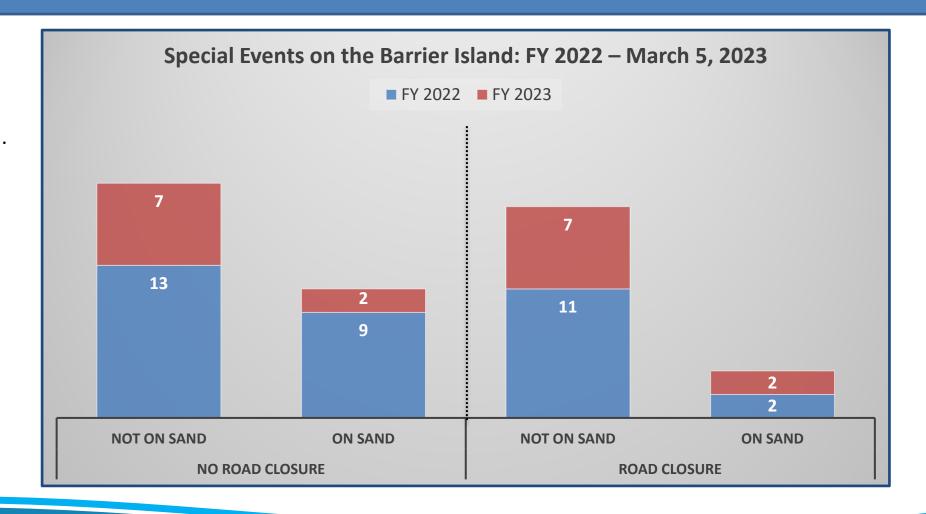

### Outlook of Events in FY 2022 and FY 2023\*

Between 10/1/21 and 3/5/23, there were 53 commission approved events held on the barrier island. Of those events, 22 included road closures, and 4 of the 22 took place on the sand.

#### > FY 2022:

35 commission approved events held on the barrier island with 11 on the sand and 24 not on the sand. Of the events held on the sand, 2 required road closure.

#### **FY 2023:**

18 commission approved events held on the barrier island with 4 on the sand and 14 not on the sand. Of the events held on the sand, 2 required road closure.