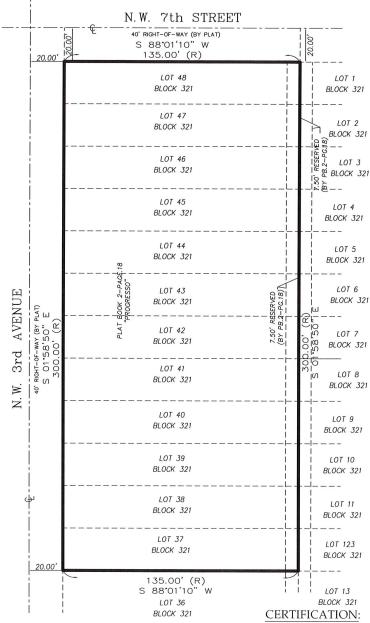

#### LEGAL DESCRIPTION:

FOLIO: 4942 34 07 6670

LOTS 37, 38, 39, 40, 41, 42. 43, AND 44, BLOCK 321, OF "PROGRESSO", ACCORDING TO THE MAP OR PLAT THEREOF AS RECORDED IN PLAT BOOK 2, PAGE 18, OF THE PUBLIC RECORDS OF DADE COUNTY, FLORIDA.

SAID LANDS NOW LYING, BEING AND SITUATE IN BROWARD COUNTY, FLORIDA;

TOGETHER WITH;

FOLIO: 4942-34-07-6690

LOTS 45, 46, 47 AND 48, BLOCK 321, OF "PROGRESSO", ACCORDING TO THE MAP OR PLAT THEREOF AS RECORDED IN PLAT BOOK 2, PAGE 18, OF THE PUBLIC RECORDS OF DADE COUNTY, FLORIDA.

# SPECIFIC PURPOSE SKETCH AND LEGAL DESCRIPTION

Rezone from Residential Multifamily Mid Rise/ Medium High Density (RMM-25) to Northwest Regional Activity Center - Mixed Use east (NWRAC-MUe)

1 inch = 40' ft.