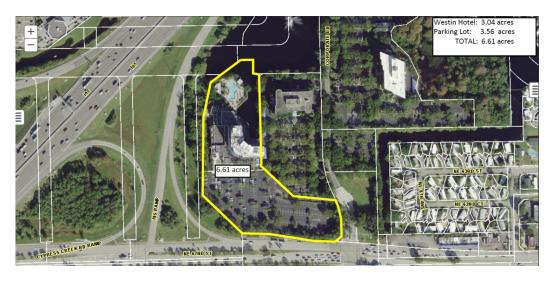

The attached property owners list is, to the best of my knowledge, a complete and accurate list of all property owners and property control numbers as recorded in the latest official tax rolls obtained from the Property Appraiser's Office for property located at 400 Corporate Way, identified with folio numbers 494211240010 and 494211240070, (the "Property"); within (1) the jurisdictional boundaries of the City of Fort Lauderdale; (2) 300' feet of the Property; and (3) 300' of any city officially recognized neighborhood associations of the Property. Attached to this Notice is the following:

- 1. The property owners list includes, to the best of my knowledge, all affected property owners and city officially recognized neighborhood/condominium association(s) in accordance with the requirements of the City of Fort Lauderdale ULDR ("affected parties") referenced as Exhibit "A".
- 2. A detailed map reflecting the Property consisting of (2) parcels along with the folio details referenced as Exhibit "B"
- 3. The Notice mailed to all affected parties and additional interested parties on October 5, 2022 referenced as Exhibit "C".