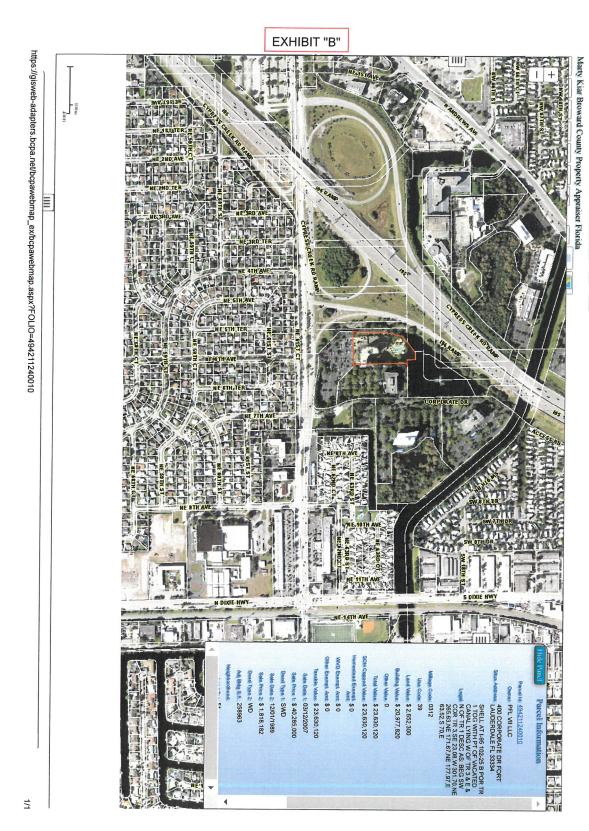

The attached property owners list is, to the best of my knowledge, a complete and accurate list of all property owners and property control numbers as recorded in the latest official tax rolls obtained from the Property Appraiser's Office for property located at 400 Corporate Way, identified with folio numbers 494211240010 and 494211240070, (the "Property"); within (1) the jurisdictional boundaries of the City of Fort Lauderdale; (2) 300' feet of the Property; and (3) 300' of any city officially recognized neighborhood associations of the Property. Attached to this Notice is the following:

- 1. The property owners list includes, to the best of my knowledge, all affected property owners and city officially recognized neighborhood/condominium association(s) in accordance with the requirements of the City of Fort Lauderdale ULDR ("affected parties") referenced as Exhibit "A".
- 2. A detailed map reflecting the Property consisting of (2) parcels along with the folio details referenced as Exhibit "B"
- 3. The Notice mailed to all affected parties and additional interested parties on October 5, 2022 referenced as Exhibit "C".