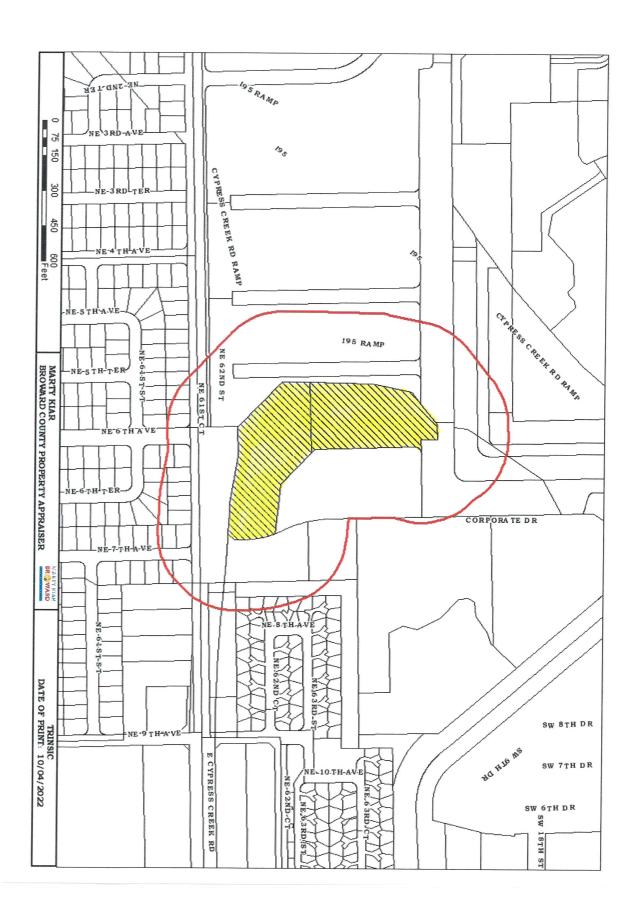

The attached property owners list is, to the best of my knowledge, a complete and accurate list of all property owners and property control numbers as recorded in the latest official tax rolls obtained from the Property Appraiser's Office for property located at 400 Corporate Way, identified with folio numbers 494211240010 and 494211240070, (the "Property"); within (1) the jurisdictional boundaries of the City of Fort Lauderdale; (2) 300' feet of the Property; and (3) 300' of any city officially recognized neighborhood associations of the Property. Attached to this Notice is the following:

- 1. The property owners list includes, to the best of my knowledge, all affected property owners and city officially recognized neighborhood/condominium association(s) in accordance with the requirements of the City of Fort Lauderdale ULDR ("affected parties") referenced as Exhibit "A".
- 2. A detailed map reflecting the Property consisting of (2) parcels along with the folio details referenced as Exhibit "B"
- 3. The Notice mailed to all affected parties and additional interested parties on October 5, 2022 referenced as Exhibit "C".