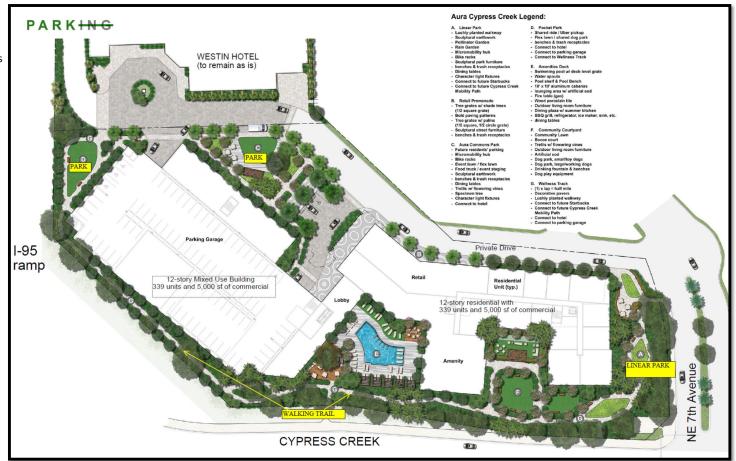

Pete Schwarz, City of Oakland Park, Community & Economic Development Director

Overview of Presentation: Nectaria Chakas, ESQ., attorney for the applicant, presented an overview of the

proposed project and applications. Refer to attached PowerPoint Presentation. Ms. Chakas informed of the upcoming LUPA (11/17/22) and zoning and site plan applications