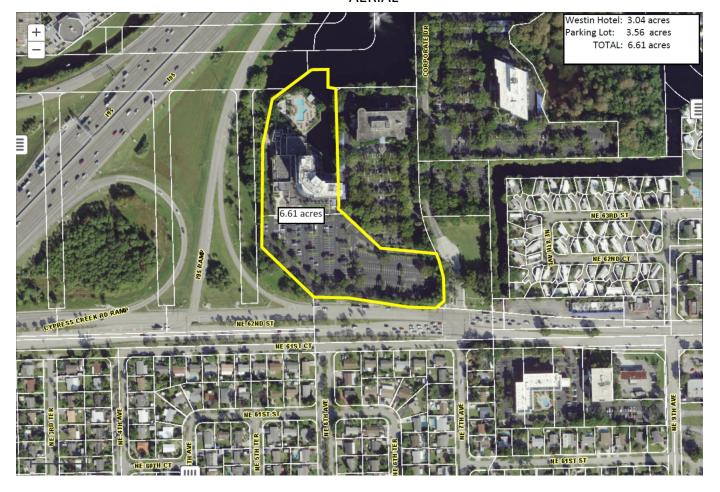

The attached property owners list is, to the best of my knowledge, a complete and accurate list of all property owners and property control numbers as recorded in the latest official tax rolls obtained from the Property Appraiser's Office for property located at 400 Corporate Way, identified with folio numbers 494211240010 and 494211240070, (the "Property"); within (1) the jurisdictional boundaries of the City of Fort Lauderdale; (2) 300' feet of the Property; and (3) 300' of any city officially recognized neighborhood associations of the Property. Attached to this Notice is the following:

- 1. The property owners list includes, to the best of my knowledge, all affected property owners and city officially recognized neighborhood/condominium association(s) in accordance with the requirements of the City of Fort Lauderdale ULDR ("affected parties") referenced as Exhibit "A".
- 2. A detailed map reflecting the Property consisting of (2) parcels along with the folio details referenced as Exhibit "B"
- 3. The Notice mailed to all affected parties and additional interested parties on October 5, 2022 referenced as Exhibit "C".