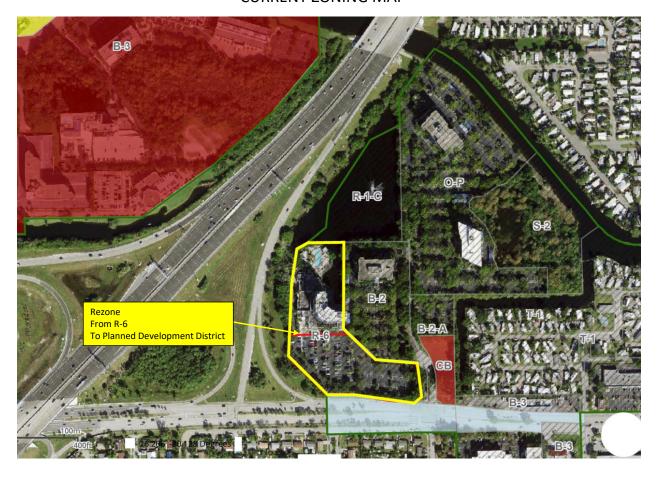

The attached property owners list is, to the best of my knowledge, a complete and accurate list of all property owners and property control numbers as recorded in the latest official tax rolls obtained from the Property Appraiser's Office for property located at 400 Corporate Way, identified with folio numbers 494211240010 and 494211240070, (the "Property"); within (1) the jurisdictional boundaries of the City of Fort Lauderdale; (2) 300' feet of the Property; and (3) 300' of any city officially recognized neighborhood associations of the Property. Attached to this Notice is the following:

- 1. The property owners list includes, to the best of my knowledge, all affected property owners and city officially recognized neighborhood/condominium association(s) in accordance with the requirements of the City of Fort Lauderdale ULDR ("affected parties") referenced as Exhibit "A".
- 2. A detailed map reflecting the Property consisting of (2) parcels along with the folio details referenced as Exhibit "B"
- 3. The Notice mailed to all affected parties and additional interested parties on October 5, 2022 referenced as Exhibit "C".