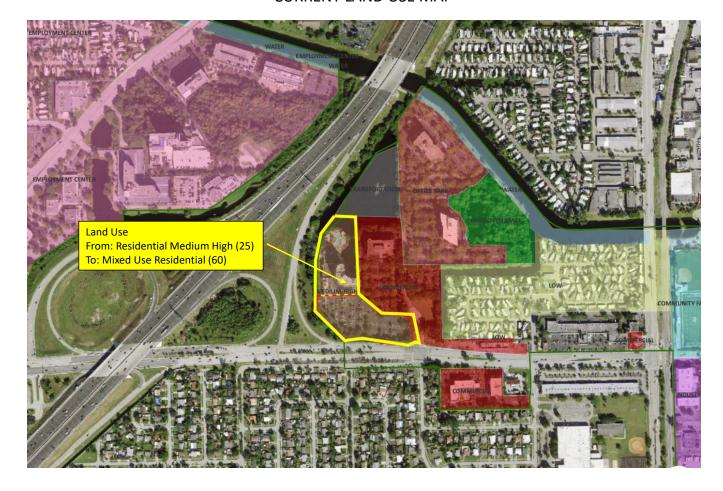

The attached property owners list is, to the best of my knowledge, a complete and accurate list of all property owners and property control numbers as recorded in the latest official tax rolls obtained from the Property Appraiser's Office for property located at 400 Corporate Way, identified with folio numbers 494211240010 and 494211240070, (the "Property"); within (1) the jurisdictional boundaries of the City of Fort Lauderdale; (2) 300' feet of the Property; and (3) 300' of any city officially recognized neighborhood associations of the Property. Attached to this Notice is the following:

- 1. The property owners list includes, to the best of my knowledge, all affected property owners and city officially recognized neighborhood/condominium association(s) in accordance with the requirements of the City of Fort Lauderdale ULDR ("affected parties") referenced as Exhibit "A".
- 2. A detailed map reflecting the Property consisting of (2) parcels along with the folio details referenced as Exhibit "B"
- 3. The Notice mailed to all affected parties and additional interested parties on October 5, 2022 referenced as Exhibit "C".