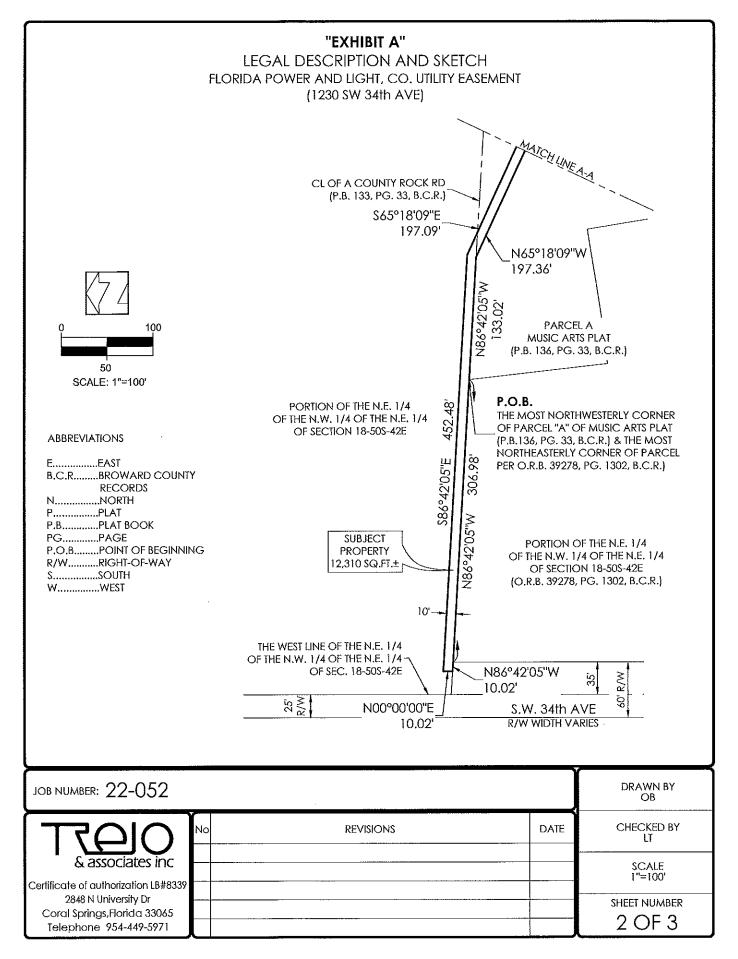

## "EXHIBIT A" LEGAL DESCRIPTION AND SKETCH FLORIDA POWER AND LIGHT, CO. UTILITY EASEMENT (1230 SW 34th AVE)

## DESCRIPTION:

A 10.00 FOOT WIDE STRIP OF LAND LYING IN THE NORTHEAST 1/4 OF THE NORTHWEST 1/4 OF THE NORTHEAST 1/4 AND A PORTION OF THE NORTHWEST 1/4 OF THE NORTHEAST 1/4 OF THE NORTHEAST 1/4 OF SECTION 18, TOWNSHIP 50 SOUTH, RANGE 42 EAST, BROWARD COUNTY, FLORIDA, DESCRIBED AS FOLLOWS:

BEGINNING AT MOST NORTHWESTERLY CORNER OF PARCEL "A", MUSIC ARTS PLAT, ACCORDING TO THE PLAT THEREOF, AS RECORDED IN PLAT BOOK 136, PAGE 33, OF THE PUBLIC RECORDS OF BROWARD COUNTY, FLORIDA ALSO BEING THE MOST NORTHEASTERLY CORNER OF A PORTION OF THE NORTHEAST 1/4 OF THE NORTHWEST 1/4 OF THE NORTHEAST 1/4 OF SECTION 18, TOWNSHIP 50 SOUTH, RANGE 40 EAST, OF BROWARD COUNTY, FLORIDA PER OFFICIAL RECORDS BOOK 39278, PAGE 1302 OF THE PUBLIC RECORDS OF BROWARD COUNTY, FLORIDA; THENCE ALONG THE NORTH LINE OF SAID PORTION OF SECTION 18, AND ALSO BEING THE CENTERLINE OF A COUNTY ROCK ROAD NORTH 86°42'05" WEST, A DISTANCE OF 306.98 FEET TO A LINE 35 FEET EAST AND PARALLEL WITH THE WEST LINE OF THE NORTHEAST ONE-QUARTER (N.E. 1/4) OF THE NORTHWEST ONE-QUARTER (N.W. 1/4) OF THE NORTHEAST ONE-QUARTER (N.E. 1/4) OF SAID SECTION 18; THENCE CONTINUE NORTH 86°42'05" WEST, A DISTANCE OF 10.02 FEET; THENCE NORTH 00°00'00" EAST, A DISTANCE OF 10.02 FEET; THENCE SOUTH 86°42'05" EAST, ALONG A LINE PARALLEL TO THE CENTERLINE OF THE COUNTY ROAD, A DISTANCE OF 452.48 FEET; THENCE SOUTH 65°18'09" EAST, A DISTANCE OF 197.09 FEET; THENCE SOUTH 89°37'54" EAST, A DISTANCE OF 366.24 FEET TO THE EAST LINE OF PARCEL C, AS RECORDED IN OFFICIAL RECORDS BOOK 44200, PAGE 1556 OF THE PUBLIC RECORDS OF BROWARD COUNTY, FLORIDA; THENCE CONTINUE SOUTH 89°37'54" EAST, A DISTANCE OF 90.00 FEET TO A POINT ON THE EAST LINE OF PARCEL B AS RECORDED IN OFFICIAL RECORDS BOOK 44200, PAGE 1556 OF THE PUBLIC RECORDS OF BROWARD COUNTY, FLORIDA; THENCE CONTINUE SOUTH 89°37'54" EAST, A DISTANCE OF 12.30 FEET; THENCE SOUTH 84°55'30" EAST, A DISTANCE OF 113.02 FEET TO THE EAST LINE OF PARCEL A, AS RECORDED IN OFFICIAL RECORDS BOOK 44200, PAGE 1556 OF THE PUBLIC RECORDS OF BROWARD COUNTY, FLORIDA ALSO BEING THE WEST RIGHT-OF-WAY LINE OF S.W. 32ND AVE; THENCE ALONG SAID RIGHT-OF-WAY LINE SOUTH 00°45'13" WEST, A DISTANCE OF 10.03 FEET; THENCE NORTH 84°55'30" WEST, A DISTANCE OF 113.37 FEET; THENCE NORTH 89°37'54" WEST, A DISTANCE OF 11.95 FEET TO THE EAST LINE OF SAID PARCEL B; THENCE CONTINUE NORTH 89°37'54" WEST, A DISTANCE OF 90.00 FEET TO THE EAST LINE OF PARCEL C; THENCE CONTINUE NORTH 89°37'54" WEST, A DISTANCE OF 368.33 FEET; THENCE NORTH 65°18'09' WEST A DISTANCE OF 197.36 FEET; THENCE NORTH 86°42'05" WEST, A DISTANCE OF 133.02 FEET TO THE POINT OF BEGINNING.

SAID LANDS SITUATE, LYING AND BEING IN BROWARD COUNTY, FLORIDA, CONTAINING 12,310 SQUARE FEET MORE OR LESS.

NOTES:

- 1. THIS IS NOT A SURVEY, BUT ONLY A GRAPHIC DEPICTION OF THE LAND SHOWN HEREON AND ITS LEGAL DESCRIPTION; NO BOUNDARY CORNERS WERE SET IN THE FIELD RELATED TO THIS SKETCH.
- 2. LANDS SHOWN HEREON WERE NOT ABSTRACTED FOR RIGHT-OF-WAY, EASEMENTS, OWNERSHIP, OR OTHER INSTRUMENTS OF RECORD.
- 3. BEARINGS HEREON ARE REFERENCED TO THE PLAT OF MUSIC ARTS PLAT, ACCORDING TO THE PLAT THEREOF, RECORDED IN PLAT BOOK 136, PAGE 33 OF THE PUBLIC RECORDS OF BROWARD COUNTY, FLORIDA.
- 4. SEE SHEET 2 AND 3 FOR SKETCH. THIS LEGAL DESCRIPTION IS NOT COMPLETE WITHOUT ALL SHEETS.
- 5. THE SEAL APPEARING ON THIS DOCUMENT WAS AUTHORIZED BY LEONARDO V TREJO ON 09/12/2022.
- 6. WR# **11068398**.