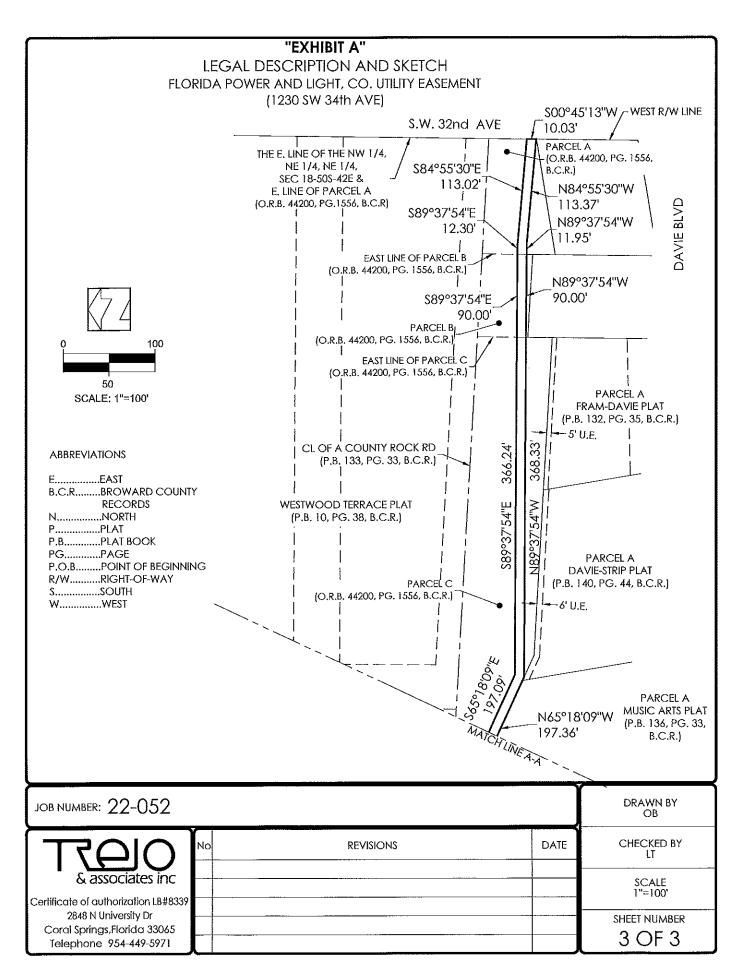

## "EXHIBIT A" LEGAL DESCRIPTION AND SKETCH FLORIDA POWER AND LIGHT, CO. UTILITY EASEMENT (1230 SW 34th AVE)

## DESCRIPTION:

A 10.00 FOOT WIDE STRIP OF LAND LYING IN THE NORTHEAST 1/4 OF THE NORTHWEST 1/4 OF THE NORTHEAST 1/4 AND A PORTION OF THE NORTHWEST 1/4 OF THE NORTHEAST 1/4 OF THE NORTHEAST 1/4 OF SECTION 18, TOWNSHIP 50 SOUTH, RANGE 42 EAST, BROWARD COUNTY, FLORIDA, DESCRIBED AS FOLLOWS:

BEGINNING AT MOST NORTHWESTERLY CORNER OF PARCEL "A", MUSIC ARTS PLAT, ACCORDING TO THE PLAT THEREOF, AS RECORDED IN PLAT BOOK 136, PAGE 33, OF THE PUBLIC RECORDS OF BROWARD COUNTY, FLORIDA ALSO BEING THE MOST NORTHEASTERLY CORNER OF A PORTION OF THE NORTHEAST 1/4 OF THE NORTHWEST 1/4 OF THE NORTHEAST 1/4 OF SECTION 18, TOWNSHIP 50 SOUTH, RANGE 40 EAST, OF BROWARD COUNTY, FLORIDA PER OFFICIAL RECORDS BOOK 39278, PAGE 1302 OF THE PUBLIC RECORDS OF BROWARD COUNTY, FLORIDA; THENCE ALONG THE NORTH LINE OF SAID PORTION OF SECTION 18, AND ALSO BEING THE CENTERLINE OF A COUNTY ROCK ROAD NORTH 86°42'05" WEST, A DISTANCE OF 306.98 FEET TO A LINE 35 FEET EAST AND PARALLEL WITH THE WEST LINE OF THE NORTHEAST ONE-QUARTER (N.E. 1/4) OF THE NORTHWEST ONE-QUARTER (N.W. 1/4) OF THE NORTHEAST ONE-QUARTER (N.E. 1/4) OF SAID SECTION 18; THENCE CONTINUE NORTH 86°42'05" WEST, A DISTANCE OF 10.02 FEET; THENCE NORTH 00°00'00" EAST, A DISTANCE OF 10.02 FEET; THENCE SOUTH 86°42'05" EAST, ALONG A LINE PARALLEL TO THE CENTERLINE OF THE COUNTY ROAD, A DISTANCE OF 452.48 FEET; THENCE SOUTH 65°18'09" EAST, A DISTANCE OF 197.09 FEET; THENCE SOUTH 89°37'54" EAST, A DISTANCE OF 366.24 FEET TO THE EAST LINE OF PARCEL C, AS RECORDED IN OFFICIAL RECORDS BOOK 44200, PAGE 1556 OF THE PUBLIC RECORDS OF BROWARD COUNTY, FLORIDA; THENCE CONTINUE SOUTH 89°37'54" EAST, A DISTANCE OF 90.00 FEET TO A POINT ON THE EAST LINE OF PARCEL B AS RECORDED IN OFFICIAL RECORDS BOOK 44200, PAGE 1556 OF THE PUBLIC RECORDS OF BROWARD COUNTY, FLORIDA; THENCE CONTINUE SOUTH 89°37'54" EAST, A DISTANCE OF 12.30 FEET; THENCE SOUTH 84°55'30" EAST, A DISTANCE OF 113.02 FEET TO THE EAST LINE OF PARCEL A, AS RECORDED IN OFFICIAL RECORDS BOOK 44200, PAGE 1556 OF THE PUBLIC RECORDS OF BROWARD COUNTY, FLORIDA ALSO BEING THE WEST RIGHT-OF-WAY LINE OF S.W. 32ND AVE; THENCE ALONG SAID RIGHT-OF-WAY LINE SOUTH 00°45'13" WEST, A DISTANCE OF 10.03 FEET; THENCE NORTH 84°55'30" WEST, A DISTANCE OF 113.37 FEET; THENCE NORTH 89°37'54" WEST, A DISTANCE OF 11.95 FEET TO THE EAST LINE OF SAID PARCEL B; THENCE CONTINUE NORTH 89°37'54" WEST, A DISTANCE OF 90.00 FEET TO THE EAST LINE OF PARCEL C; THENCE CONTINUE NORTH 89°37'54" WEST, A DISTANCE OF 368.33 FEET; THENCE NORTH 65°18'09' WEST A DISTANCE OF 197.36 FEET; THENCE NORTH 86°42'05" WEST, A DISTANCE OF 133.02 FEET TO THE POINT OF BEGINNING.

SAID LANDS SITUATE, LYING AND BEING IN BROWARD COUNTY, FLORIDA, CONTAINING 12,310 SQUARE FEET MORE OR LESS.

NOTES:

- 1. THIS IS NOT A SURVEY, BUT ONLY A GRAPHIC DEPICTION OF THE LAND SHOWN HEREON AND ITS LEGAL DESCRIPTION; NO BOUNDARY CORNERS WERE SET IN THE FIELD RELATED TO THIS SKETCH.
- 2. LANDS SHOWN HEREON WERE NOT ABSTRACTED FOR RIGHT-OF-WAY, EASEMENTS, OWNERSHIP, OR OTHER INSTRUMENTS OF RECORD.
- 3. BEARINGS HEREON ARE REFERENCED TO THE PLAT OF MUSIC ARTS PLAT, ACCORDING TO THE PLAT THEREOF, RECORDED IN PLAT BOOK 136, PAGE 33 OF THE PUBLIC RECORDS OF BROWARD COUNTY, FLORIDA.
- 4. SEE SHEET 2 AND 3 FOR SKETCH. THIS LEGAL DESCRIPTION IS NOT COMPLETE WITHOUT ALL SHEETS.
- 5. THE SEAL APPEARING ON THIS DOCUMENT WAS AUTHORIZED BY LEONARDO V TREJO ON 09/12/2022.
- 6. WR# **11068398**.