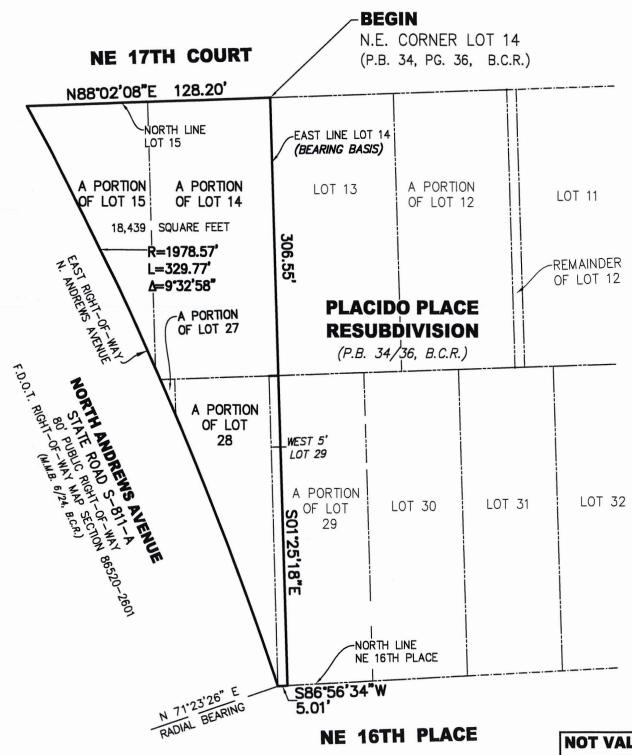

## SKETCH & DESCRIPTION TO ACCOMPANY REZONING FROM 'CF' TO 'CB'

A PORTION OF PLACIDO PLACE RESUBDIVISION
P.B. 34, PG. 36, B.C.R.
CITY OF FORT LAUDERDALE, BROWARD COUNTY, FLORIDA

#### LAND DESCRIPTION:

A portion of Lots 14, 15, 27, 28 and 29, of PLACIDO PLACE RESUBDIVISION, according to the Plat thereof, as recorded in Plat Book 34, Page 36, of the Public Records of Broward County, Florida. Being more particularly described as follows;

Begin at the Northeast corner of said Lot 14, thence S01°25′18″ E, along the east line said Lot 14, a distance of 306.55 feet; thence S86°56′34″W, along the North line of NE 16th Place, a distance of 5.01 feet to the East Right—of—way of North Andrews Avenue, also being a point on a curve, concave to the West, radial bearing of N71°23′26″E to said point; thence Northwesterly along said East line, having a radius of 1978.57 feet and a central angle of 09°32′58″, arc distance 329.77 feet; thence N88°02′08″ E, along the North line of said Lot 15, a distance of 128.20 feet to the Point of Beginning.

Said lands situate in the City of Fort Lauderdale, Broward County, Florida and containing 18,439 square feet more or less.

#### **SURVEYOR'S NOTES:**

- 1. Reproductions of this Sketch are not valid without the signature and the original seal of a Florida Licensed Surveyor and Mapper. Additions or deletions to this sketch by other than the signing party is prohibited without written consent of the signing party.
- 2. No Title Opinion or Abstract to the subject property has been provided. It is possible that there are Deeds, Easements, or other instruments (recorded or unrecorded) which may affect the subject property. No search of the Public Records has been made by the Surveyor.
- 3. The land description shown hereon was prepared by the Surveyor.
- 4. Bearings are based on the East line of Lot 14, having a bearing of S01°25'18"E. (Assumed)
- 5. Data shown hereon was compiled from instrument(s) of record and does not constitute a boundary survey.
- 6. Abbreviation Legend: F.B. = Field Book; L.B. = Licensed Business; P.B. = Plat Book; B.C.R. = Broward County Records; PG. = Page; P.L.S. = Professional Land Surveyor.