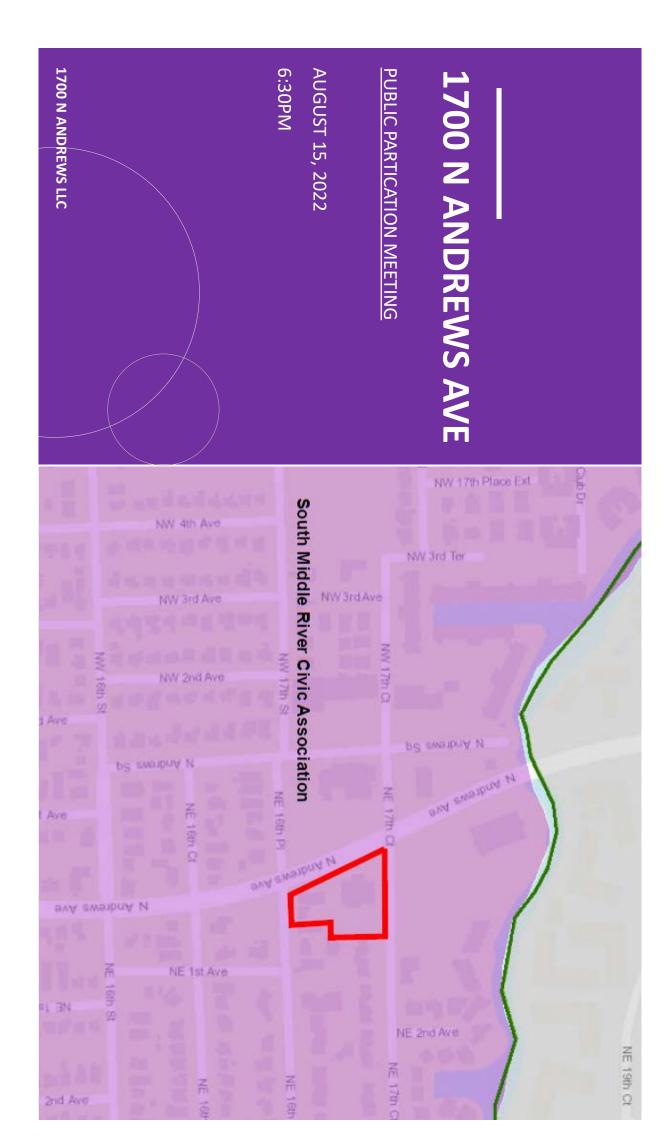

Z22014 and UDP-22015 (the "Applications")

Dear Mr. Cooper:

On August 15, 2022, the Public Participation Meeting regarding the Applications was held. Notice of the Meeting was sent by regular mail to property owners within 300' of the project site and email notice was sent to the leadership of the South Middle River Civic Association; a copy of the Notice, a list of property owners to whom notice was mailed and email notice to the civic association is contained in Attachment A. Attachment B is a list of attendees at this meeting.

The Applicant presented the Commercial and Townhouse development proposed for the property which is the subject of the pending rezoning applications; Attachment C contains the graphics presented at this meeting. The attendees were generally supportive of the proposed rezoning and a synopsis of their questions and comments is attached as Attachment D.