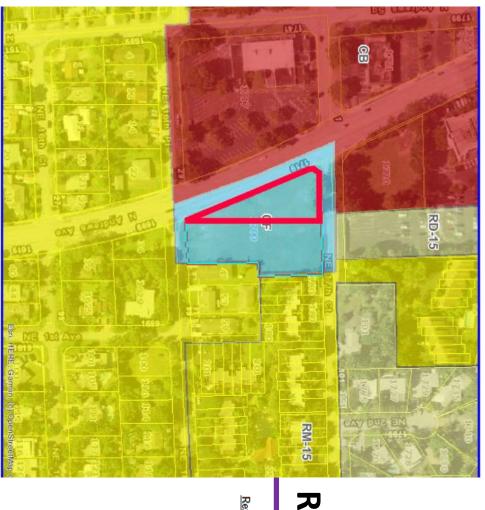

The Applicant presented the Commercial and Townhouse development proposed for the property which is the subject of the pending rezoning applications; Attachment C contains the graphics presented at this meeting. The attendees were generally supportive of the proposed rezoning and a synopsis of their questions and comments is attached as Attachment D.