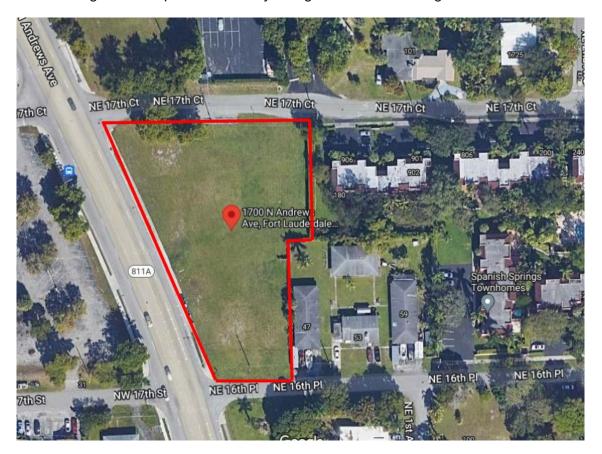

Z22014 and UDP-22015 (the "Applications")

Dear Mr. Cooper:

On August 15, 2022, the Public Participation Meeting regarding the Applications was held. Notice of the Meeting was sent by regular mail to property owners within 300' of the project site and email notice was sent to the leadership of the South Middle River Civic Association; a copy of the Notice, a list of property owners to whom notice was mailed and email notice to the civic association is contained in Attachment A. Attachment B is a list of attendees at this meeting.