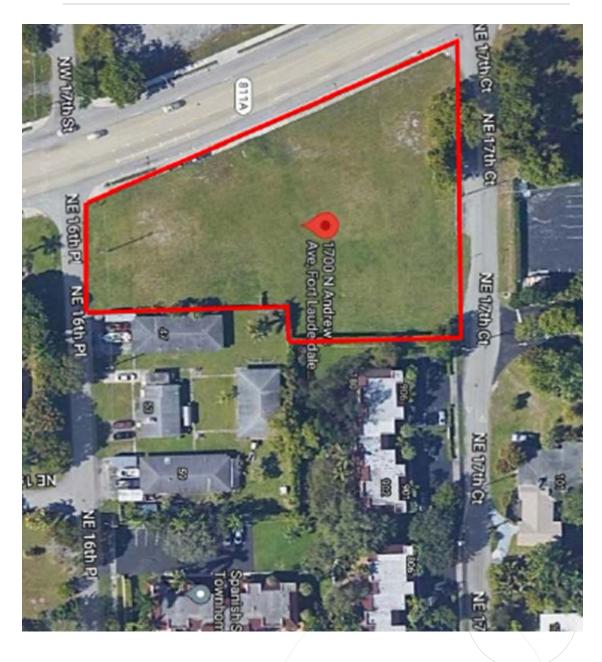

Z22014 and UDP-22015 (the "Applications")

Dear Mr. Cooper:

On August 15, 2022, the Public Participation Meeting regarding the Applications was held. Notice of the Meeting was sent by regular mail to property owners within 300' of the project site and email notice was sent to the leadership of the South Middle River Civic Association; a copy of the Notice, a list of property owners to whom notice was mailed and email notice to the civic association is contained in Attachment A. Attachment B is a list of attendees at this meeting.

The Applicant presented the Commercial and Townhouse development proposed for the property which is the subject of the pending rezoning applications; Attachment C contains the graphics presented at this meeting. The attendees were generally supportive of the proposed rezoning and a synopsis of their questions and comments is attached as Attachment D.