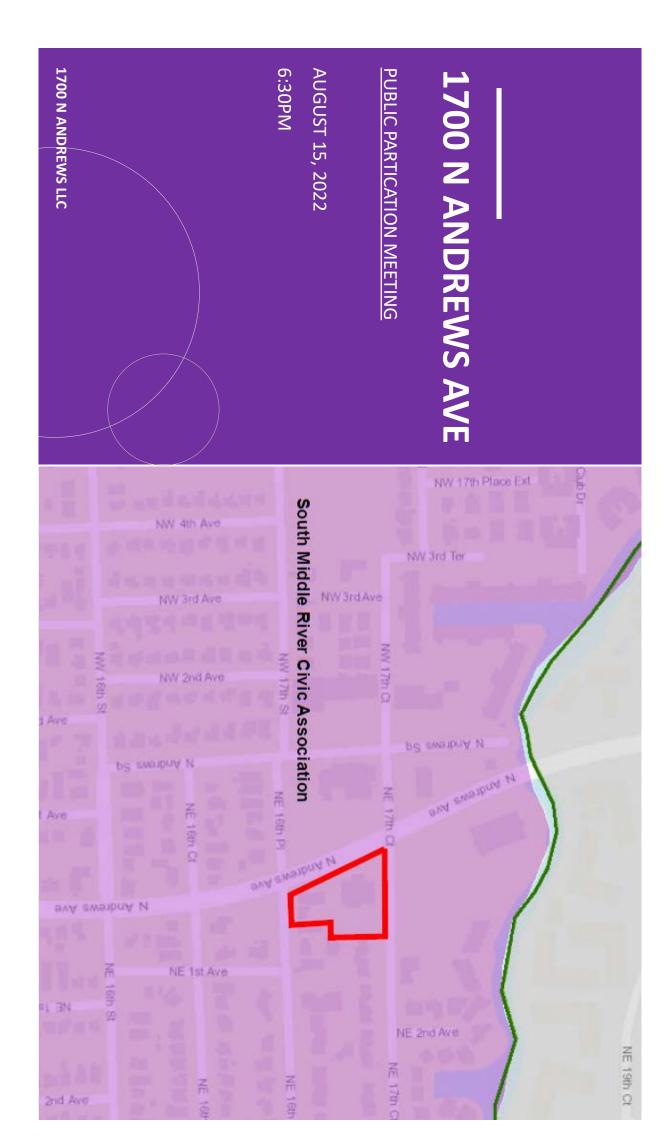

August 22, 2022

VIA EMAIL

Christopher Cooper, Director City of Fort Lauderdale Department of Sustainable Development 700 NW 19 Avenue Fort Lauderdale FL 33311

Re: Public Participation Meeting Report regarding Rezoning Application No. UDP-

Z22014 and UDP-22015 (the "Applications")

Dear Mr. Cooper:

On August 15, 2022, the Public Participation Meeting regarding the Applications was held. Notice of the Meeting was sent by regular mail to property owners within 300' of the project site and email notice was sent to the leadership of the South Middle River Civic Association; a copy of the Notice, a list of property owners to whom notice was mailed and email notice to the civic association is contained in Attachment A. Attachment B is a list of attendees at this meeting.