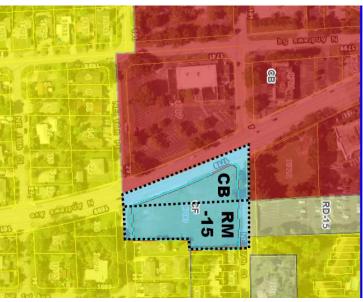

The Applicant presented the Commercial and Townhouse development proposed for the property which is the subject of the pending rezoning applications; Attachment C contains the graphics presented at this meeting. The attendees were generally supportive of the proposed rezoning and a synopsis of their questions and comments is attached as Attachment D.