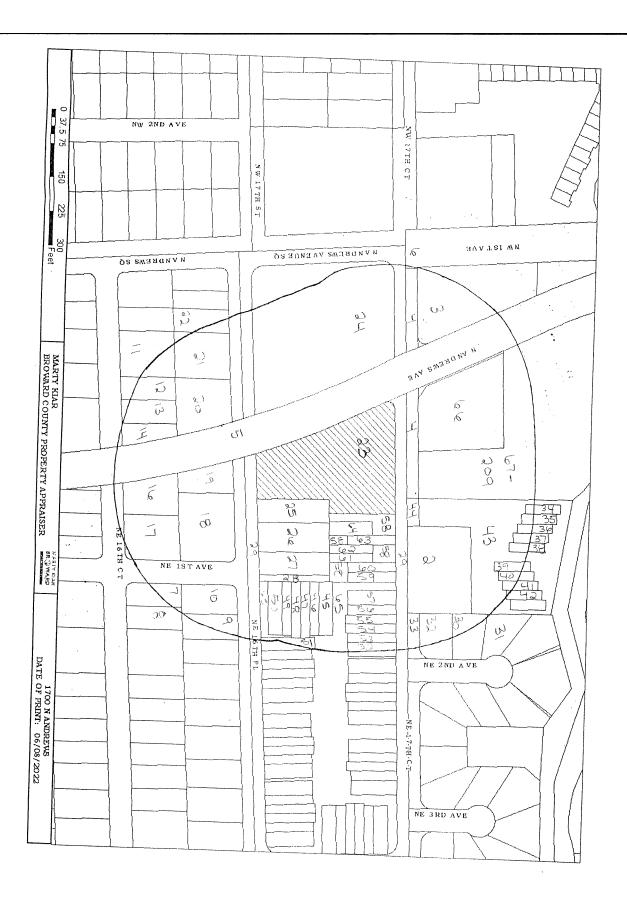

### **NOTICE AFFIDAVIT**

STATE OF FLORIDA, BROWARD COUNTY CITY OF FORT LAUDERDALE

BEFORE ME THIS DAY PERSONALLY APPEARED CHRISTINA MATHEWS WHO BEING DULY SWORN, DEPOSES AND SAYS:

- The attached property owners list is, to the best of my knowledge, a complete and accurate list of all property owners, mailing addresses and property control numbers as recorded in the latest official tax rolls obtained from the Property Appraisers Office for all property within 300 feet of Portions of Lots 12, 14, 15, 27 & 28 and Lots 13, 29 & 30 of Placido Place Resub Plat as recorded in Plat Book 34 Page 36 of the Public Records of Broward County, Florida, City of Fort Lauderdale.
- The attached property owners list includes, to the best of my knowledge, 2. all affected property owners, municipalities, counties, homeowner associations, and property owner associations in accordance with the requirements of the UDLR and the City of Fort Lauderdale.