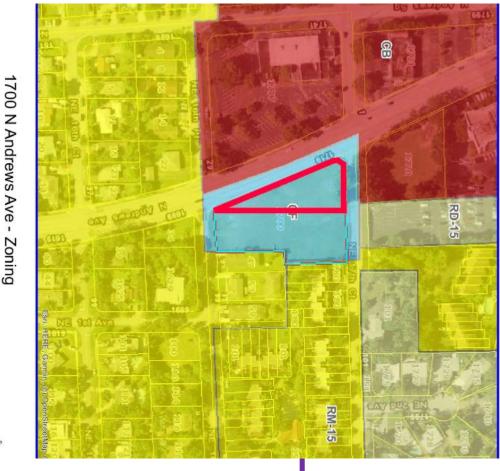

The Applicant presented the Commercial and Townhouse development proposed for the property which is the subject of the pending rezoning applications; Attachment C contains the graphics presented at this meeting. The attendees were generally supportive of the proposed rezoning and a synopsis of their questions and comments is attached as Attachment D.