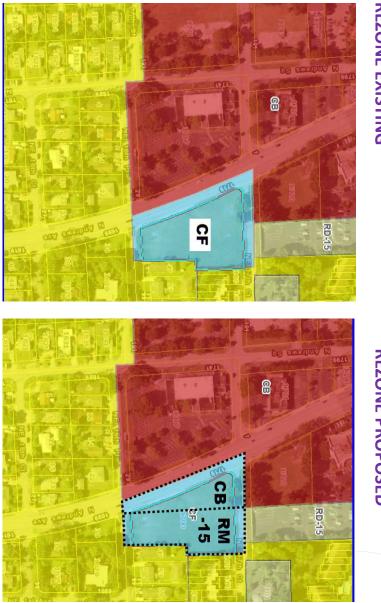

The Applicant presented the Commercial and Townhouse development proposed for the property which is the subject of the pending rezoning applications; Attachment C contains the graphics presented at this meeting. The attendees were generally supportive of the proposed rezoning and a synopsis of their questions and comments is attached as Attachment D.