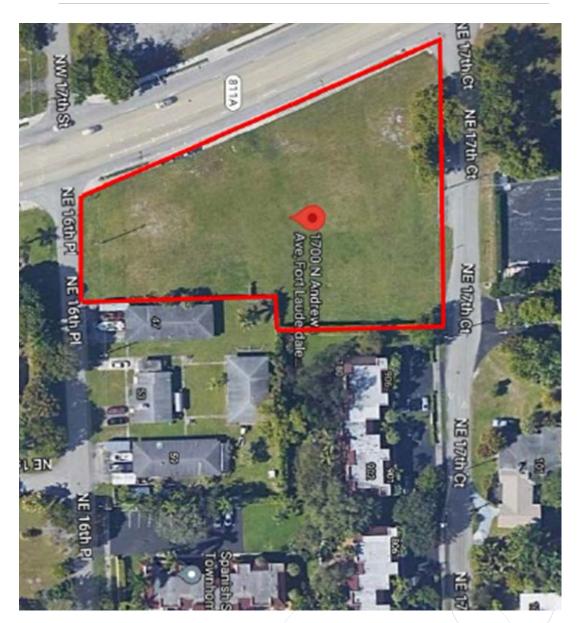

Dear Mr. Cooper:

On August 15, 2022, the Public Participation Meeting regarding the Applications was held. Notice of the Meeting was sent by regular mail to property owners within 300' of the project site and email notice was sent to the leadership of the South Middle River Civic Association; a copy of the Notice, a list of property owners to whom notice was mailed and email notice to the civic association is contained in Attachment A. Attachment B is a list of attendees at this meeting.

The Applicant presented the Commercial and Townhouse development proposed for the property which is the subject of the pending rezoning applications; Attachment C contains the graphics presented at this meeting. The attendees were generally supportive of the proposed rezoning and a synopsis of their questions and comments is attached as Attachment D.