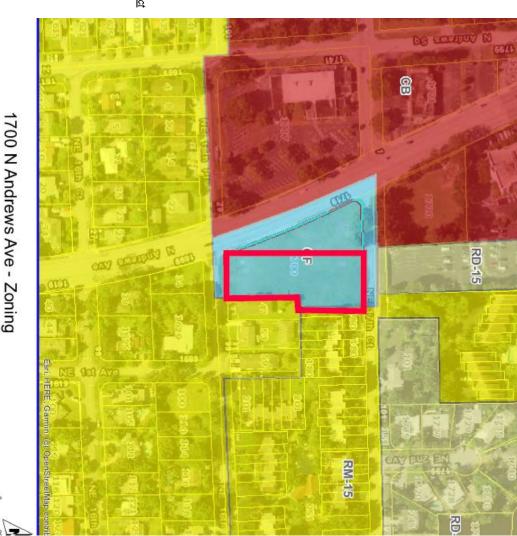

The Applicant presented the Commercial and Townhouse development proposed for the property which is the subject of the pending rezoning applications; Attachment C contains the graphics presented at this meeting. The attendees were generally supportive of the proposed rezoning and a synopsis of their questions and comments is attached as Attachment D.