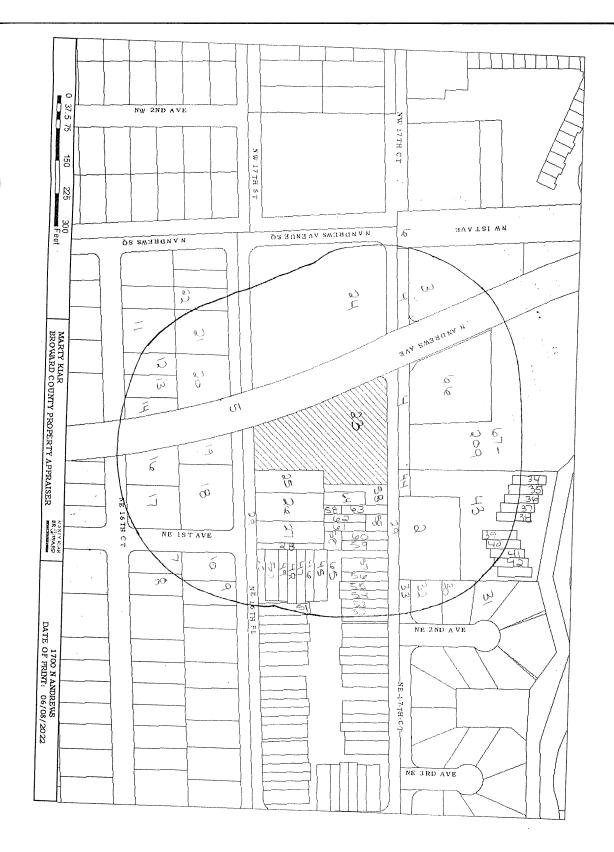

### STATE OF FLORIDA, BROWARD COUNTY CITY OF FORT LAUDERDALE

BEFORE ME THIS DAY PERSONALLY APPEARED CHRISTINA MATHEWS WHO BEING DULY SWORN, DEPOSES AND SAYS:

- 1. The attached property owners list is, to the best of my knowledge, a complete and accurate list of all property owners, mailing addresses and property control numbers as recorded in the latest official tax rolls obtained from the Property Appraisers Office for all property within 300 feet of Portions of Lots 12, 14, 15, 27 & 28 and Lots 13, 29 & 30 of Placido Place Resub Plat as recorded in Plat Book 34 Page 36 of the Public Records of Broward County, Florida, City of Fort Lauderdale.
- 2. The attached property owners list includes, to the best of my knowledge, all affected property owners, municipalities, counties, homeowner associations, and property owner associations in accordance with the requirements of the UDLR and the City of Fort Lauderdale.