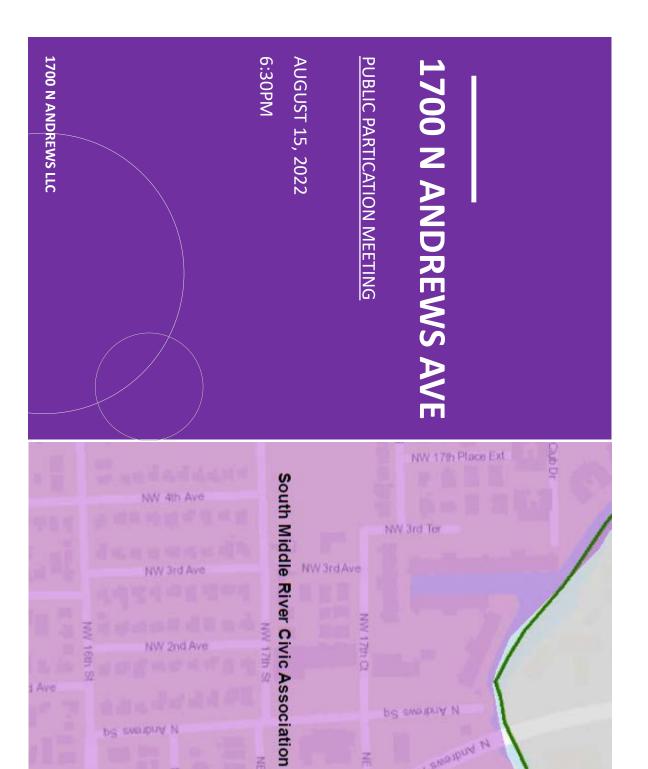

Dear Mr. Cooper:

On August 15, 2022, the Public Participation Meeting regarding the Applications was held. Notice of the Meeting was sent by regular mail to property owners within 300' of the project site and email notice was sent to the leadership of the South Middle River Civic Association; a copy of the Notice, a list of property owners to whom notice was mailed and email notice to the civic association is contained in Attachment A. Attachment B is a list of attendees at this meeting.