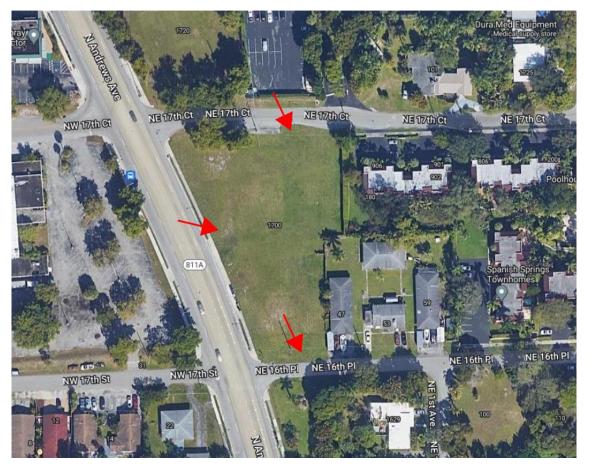

Dear Mr. Cooper:

On August 15, 2022, the Public Participation Meeting regarding the Applications was held. Notice of the Meeting was sent by regular mail to property owners within 300' of the project site and email notice was sent to the leadership of the South Middle River Civic Association; a copy of the Notice, a list of property owners to whom notice was mailed and email notice to the civic association is contained in Attachment A. Attachment B is a list of attendees at this meeting.

The Applicant presented the Commercial and Townhouse development proposed for the property which is the subject of the pending rezoning applications; Attachment C contains the graphics presented at this meeting. The attendees were generally supportive of the proposed rezoning and a synopsis of their questions and comments is attached as Attachment D.