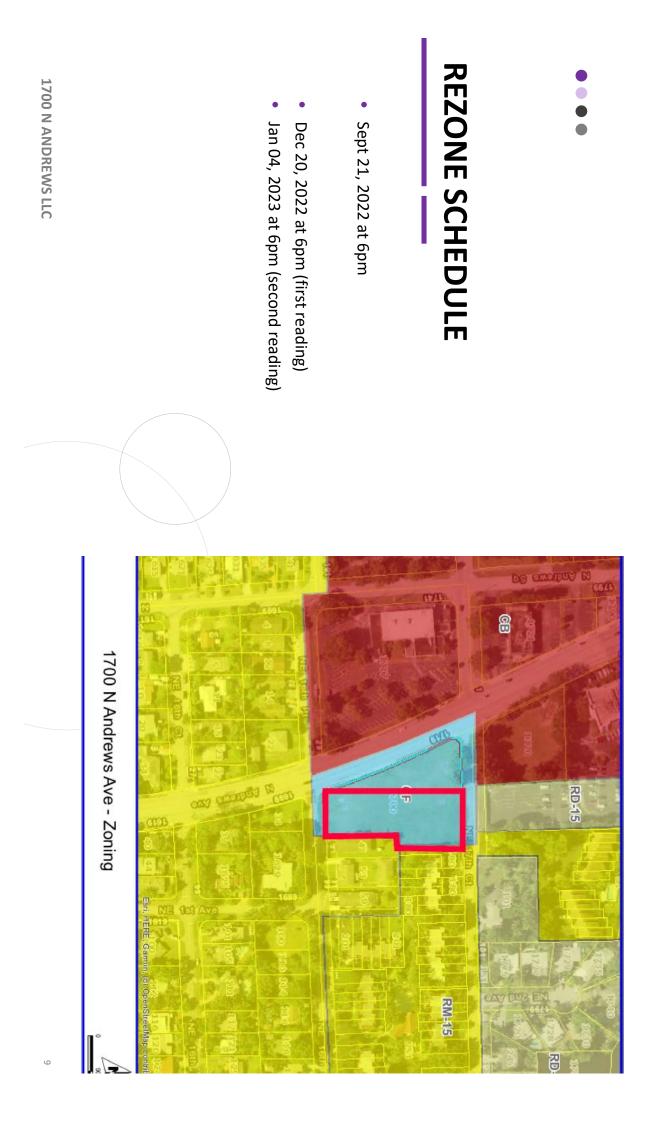

The Applicant presented the Commercial and Townhouse development proposed for the property which is the subject of the pending rezoning applications; Attachment C contains the graphics presented at this meeting. The attendees were generally supportive of the proposed rezoning and a synopsis of their questions and comments is attached as Attachment D.