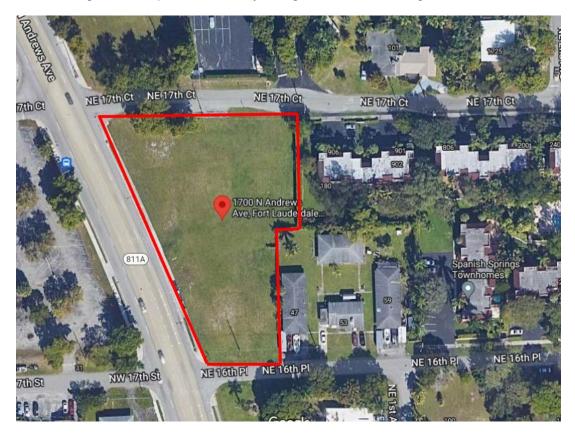

### STATE OF FLORIDA, BROWARD COUNTY CITY OF FORT LAUDERDALE

BEFORE ME THIS DAY PERSONALLY APPEARED CHRISTINA MATHEWS WHO BEING DULY SWORN, DEPOSES AND SAYS:

- 1. The attached property owners list is, to the best of my knowledge, a complete and accurate list of all property owners, mailing addresses and property control numbers as recorded in the latest official tax rolls obtained from the Property Appraisers Office for all property within 300 feet of Portions of Lots 12, 14, 15, 27 & 28 and Lots 13, 29 & 30 of Placido Place Resub Plat as recorded in Plat Book 34 Page 36 of the Public Records of Broward County, Florida, City of Fort Lauderdale.
- 2. The attached property owners list includes, to the best of my knowledge, all affected property owners, municipalities, counties, homeowner associations, and property owner associations in accordance with the requirements of the UDLR and the City of Fort Lauderdale.