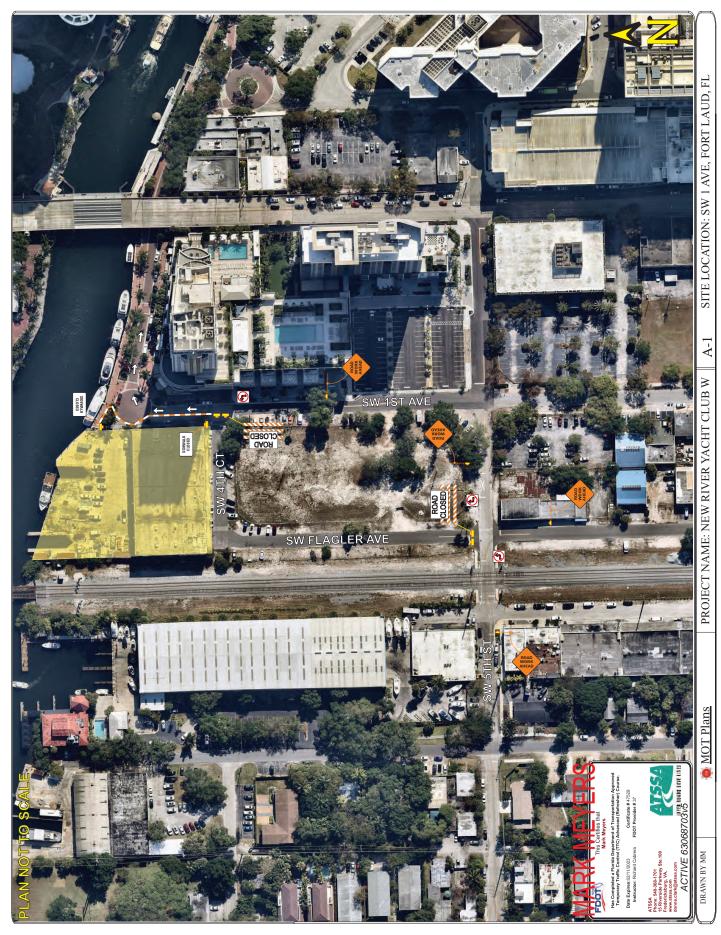

Dear Mr. Meyer,

I am the Manager of HANIMPJV RIVERWALK FL LLC, which is the owner of the property located at 477 SW 1<sup>St</sup> Avenue (the "Hanover Property"). The Hanover Property is immediately south of the Project location. It is our understanding that TRG New River LTD, the owner of the property located at 401 SW 1<sup>st</sup> Avenue where the Project is being developed, wishes to close portions of SW Flagler Avenue, SW 1<sup>st</sup> Avenue and SW 4<sup>th</sup> Court as shown in the Maintenance of Traffic Plan attached hereto as **Exhibit "A"**. Portions of these rights-of-way are adjacent to my property. Please accept this letter as HANIMPJV RIVERWALK FL LLC's consent to close these portions of SW Flagler Avenue, SW 1st Avenue, and SW 4<sup>th</sup> Court for seventeen (17) months in order to facilitate the construction of the Project.

# Exhibit A

# **New River's MOT Permit Application**

[see attached plan]