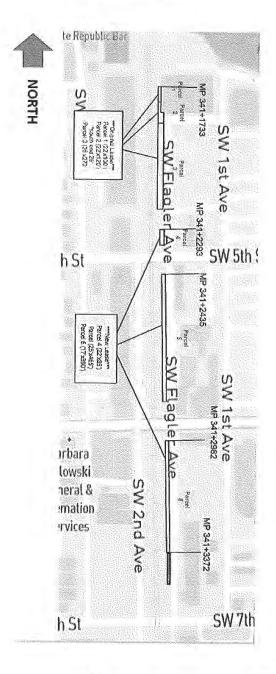

#### **EXHIBIT A**

# LEGAL DESCRIPTION OF LEASED PREMISES

Three Parcels of land lying within Section 10, Township 50 South, Range 42 East, Broward County, Florida, being more particularly described as follows:

- 1- 85'x22' rectangular shaped parcel located 25' Easterly of Florida East Coast Railways Right of Way 2293' South of Mile Post 341; thence Southerly 85'; thence easterly 22'; thence northerly 85', thence westerly 22' to the point of beginning. Identified as parcel 4
- 2- 465'x25' rectangular shaped parcel located 25' Easterly of Florida East Coast Railways Right of Way 2435' South of Mile Post 341; thence Southerly 465'; thence easterly 25'; thence northerly 465', thence westerly 25' to the point of beginning. identified as parcel 5
- 3- 390'x17' rectangular shaped parcel located 25' Easterly of Florida East Coast Railways Right of Way 2982' South of Mile Post 341; thence Southerly 390'; thence easterly 17'; thence northerly 390', thence westerly 17' to the point of beginning. identified as parcel 6

# EXHIBIT B

)

# MAP OF LEASED PREMISES

County: Broward

21

File No.: 341-1001-a

Commercial Lines - 305-443-4886 USI Insurance Services LLC