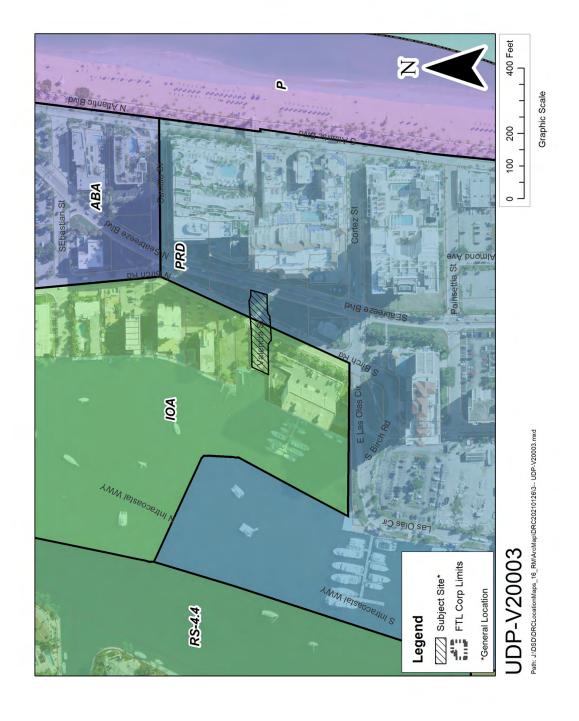

## LEGAL DESCRIPTION: VALENCIA STREET RIGHT-OF-WAY VACATION

ALL THAT PORTION OF VALENCIA STREET RIGHT-OF-WAY (AVENUE VALENCIA), AS DEDICATED BY "LAUDER DEL MAR", ACCORDING TO THE PLAT THEREOF, AS RECORDED IN PLAT BOOK 7, PAGE 30, OF THE PUBLIC RECORDS OF BROWARD COUNTY, FLORIDA, BOUND ON THE EAST BY THE WESTERLY RIGHT-OF-WAY LINE OF NORTH BIRCH ROAD AND BOUND ON THE WEST BY THE EASTERLY RIGHT-OF-WAY LINE OF THE INTRACOASTAL WATERWAY (NEW RIVER SOUND). BEING MORE PARTICULARLY DESCRIBED AS FOLLOWS:

BEGINNING AT THE EASTERLY SOUTHEAST CORNER OF LOT 11, BLOCK 11 OF SAID "LAUDER DEL MAR", SAID POINT BEING ON THE WESTERLY RIGHT-OF-WAY LINE OF NORTH BIRCH ROAD; THENCE SOUTH 24'59'15" WEST ALONG SAID WESTERLY RIGHT-OF-WAY LINE 111.24 FEET TO A POINT OF CUSP OF A CIRCULAR CURVE CONCAVE SOUTHWESTERLY, AT THE EASTERLY NORTHEAST CORNER OF LOT 1, BLOCK 12 OF SAID "LAUDER DEL MAR"; THENCE ALONG THE SOUTHERLY RIGHT-OF-WAY LINE OF SAID VALENCIA STREET, ALSO BEING THE NORTHERLY LINE OF SAID LOT 1, BLOCK 12, THE FOLLOWING TWO COURSES AND DISTANCES; 1) NORTHWESTERLY ALONG THE ARC OF SAID CURVE TO THE LEFT, HAVING A RADIUS OF 25.00 FEET, A CENTRAL ANGLE OF 115'59'00", FOR AN ARC LENGTH OF 50.61 FEET TO A POINT OF TANGENCY; 2) SOUTH 89'00'15" WEST 85.00 FEET TO A POINT ON THE EASTERLY RIGHT-OF-WAY LINE OF THE INTRACOASTAL WATERWAY (NEW RIVER SOUND), SAID POINT ALSO BEING THE NORTHWEST CORNER OF SAID LOT 1; THENCE NORTH 24°59'15" EAST ALONG SAID EASTERLY RIGHT-OF-WAY LINE, ALSO BEING THE WESTERLY RIGHT-OF-WAY LINE OF VALENCIA STREET 55.62 FEET TO THE SOUTHWEST CORNER OF AFOREMENTIONED LOT 11, BLOCK 11, ALSO BEING THE NORTHERLY RIGHT-OF-WAY LINE OF SAID VALENCIA STREET; THENCE ALONG SAID SOUTHERLY LINE OF SAID LOT 11 AND SAID NORTHERLY RIGHT-OF-WAY LINE, THE FOLLOW TWO COURSES AND DISTANCES;

1) NORTH 89°00'15" EAST 109.37 FEET TO A POINT OF CURVATURE OF A CIRCULAR CURVE CONCAVE NORTHWESTERLY; 2) NORTHEASTERLY ALONG THE ARC OF SAID CURVE TO THE LEFT, HAVING A RADIUS OF 25.00 FEET, A CENTRAL ANGLE OF 64°01'00", FOR AN ARC LENGTH OF 27.93 FEET TO THE POINT OF BEGINNING.

SAID LANDS LYING AND BEING IN THE CITY OF FORT LAUDERDALE, BROWARD COUNTY, FLORIDA AND CONTAINING 6,659 SQUARE FEET (0.1529 ACRES), MORE OR LESS.