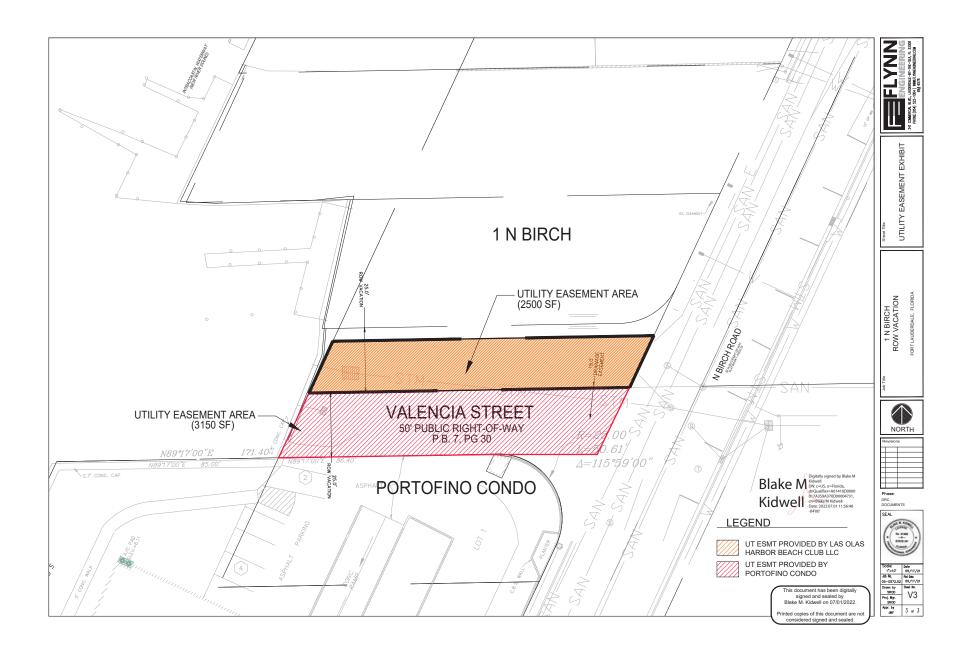

## LEGAL DESCRIPTION: VALENCIA STREET RIGHT-OF-WAY VACATION

ALL THAT PORTION OF VALENCIA STREET RIGHT-OF-WAY (AVENUE VALENCIA), AS DEDICATED BY "LAUDER DEL MAR", ACCORDING TO THE PLAT THEREOF, AS RECORDED IN PLAT BOOK 7, PAGE 30, OF THE PUBLIC RECORDS OF BROWARD COUNTY, FLORIDA, BOUND ON THE EAST BY THE WESTERLY RIGHT-OF-WAY LINE OF NORTH BIRCH ROAD AND BOUND ON THE WEST BY THE EASTERLY RIGHT-OF-WAY LINE OF THE INTRACOASTAL WATERWAY (NEW RIVER SOUND). BEING MORE PARTICULARLY DESCRIBED AS FOLLOWS:

BEGINNING AT THE EASTERLY SOUTHEAST CORNER OF LOT 11, BLOCK 11 OF SAID "LAUDER DEL MAR", SAID POINT BEING ON THE WESTERLY RIGHT-OF-WAY LINE OF NORTH BIRCH ROAD; THENCE SOUTH 24'59'15" WEST ALONG SAID WESTERLY RIGHT-OF-WAY LINE 111.24 FEET TO A POINT OF CUSP OF A CIRCULAR CURVE CONCAVE SOUTHWESTERLY, AT THE EASTERLY NORTHEAST CORNER OF LOT 1, BLOCK 12 OF SAID "LAUDER DEL MAR"; THENCE ALONG THE SOUTHERLY RIGHT-OF-WAY LINE OF SAID VALENCIA STREET, ALSO BEING THE NORTHERLY LINE OF SAID LOT 1, BLOCK 12, THE FOLLOWING TWO COURSES AND DISTANCES; 1) NORTHWESTERLY ALONG THE ARC OF SAID CURVE TO THE LEFT, HAVING A RADIUS OF 25.00 FEET, A CENTRAL ANGLE OF 115'59'00", FOR AN ARC LENGTH OF 50.61 FEET TO A POINT OF TANGENCY; 2) SOUTH 89'00'15" WEST 85.00 FEET TO A POINT ON THE EASTERLY RIGHT-OF-WAY LINE OF THE INTRACOASTAL WATERWAY (NEW RIVER SOUND), SAID POINT ALSO BEING THE NORTHWEST CORNER OF SAID LOT 1; THENCE NORTH 24°59'15" EAST ALONG SAID EASTERLY RIGHT-OF-WAY LINE, ALSO BEING THE WESTERLY RIGHT-OF-WAY LINE OF VALENCIA STREET 55.62 FEET TO THE SOUTHWEST CORNER OF AFOREMENTIONED LOT 11, BLOCK 11, ALSO BEING THE NORTHERLY RIGHT-OF-WAY LINE OF SAID VALENCIA STREET; THENCE ALONG SAID SOUTHERLY LINE OF SAID LOT 11 AND SAID NORTHERLY RIGHT-OF-WAY LINE, THE FOLLOW TWO COURSES AND DISTANCES;

1) NORTH 89°00'15" EAST 109.37 FEET TO A POINT OF CURVATURE OF A CIRCULAR CURVE CONCAVE NORTHWESTERLY; 2) NORTHEASTERLY ALONG THE ARC OF SAID CURVE TO THE LEFT, HAVING A RADIUS OF 25.00 FEET, A CENTRAL ANGLE OF 64°01'00", FOR AN ARC LENGTH OF 27.93 FEET TO THE POINT OF BEGINNING.

SAID LANDS LYING AND BEING IN THE CITY OF FORT LAUDERDALE, BROWARD COUNTY, FLORIDA AND CONTAINING 6,659 SQUARE FEET (0.1529 ACRES), MORE OR LESS.