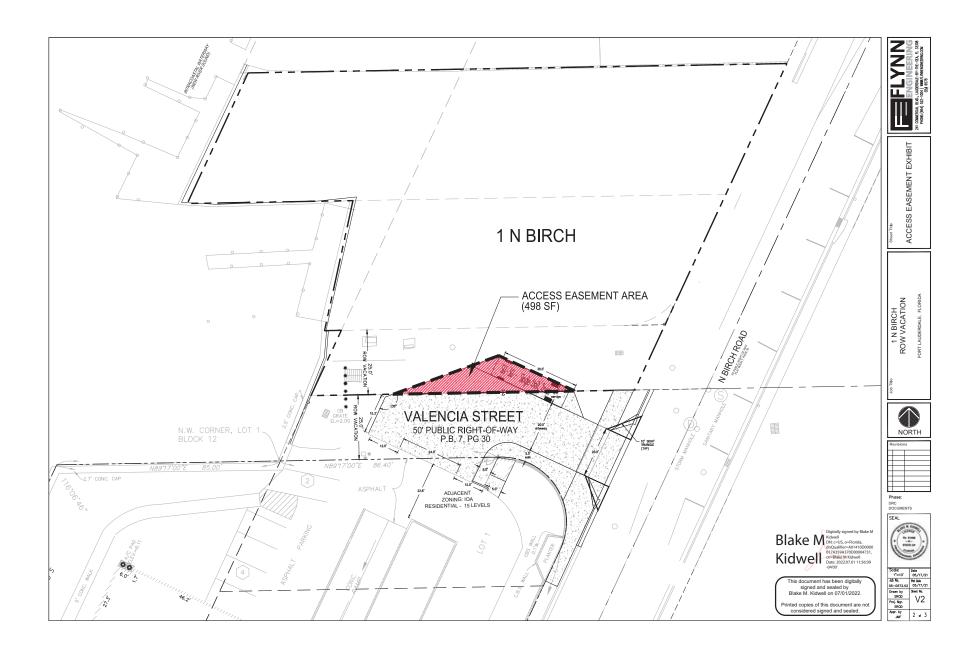

## LEGAL DESCRIPTION: VALENCIA STREET RIGHT-OF-WAY VACATION

ALL THAT PORTION OF VALENCIA STREET RIGHT-OF-WAY (AVENUE VALENCIA), AS DEDICATED BY "LAUDER DEL MAR", ACCORDING TO THE PLAT THEREOF, AS RECORDED IN PLAT BOOK 7, PAGE 30, OF THE PUBLIC RECORDS OF BROWARD COUNTY, FLORIDA, BOUND ON THE EAST BY THE WESTERLY RIGHT-OF-WAY LINE OF NORTH BIRCH ROAD AND BOUND ON THE WEST BY THE EASTERLY RIGHT-OF-WAY LINE OF THE INTRACOASTAL WATERWAY (NEW RIVER SOUND). BEING MORE PARTICULARLY DESCRIBED AS FOLLOWS:

BEGINNING AT THE EASTERLY SOUTHEAST CORNER OF LOT 11, BLOCK 11 OF SAID "LAUDER DEL MAR", SAID POINT BEING ON THE WESTERLY RIGHT-OF-WAY LINE OF NORTH BIRCH ROAD; THENCE SOUTH 24'59'15" WEST ALONG SAID WESTERLY RIGHT-OF-WAY LINE 111.24 FEET TO A POINT OF CUSP OF A CIRCULAR CURVE CONCAVE SOUTHWESTERLY, AT THE EASTERLY NORTHEAST CORNER OF LOT 1, BLOCK 12 OF SAID "LAUDER DEL MAR"; THENCE ALONG THE SOUTHERLY RIGHT-OF-WAY LINE OF SAID VALENCIA STREET, ALSO BEING THE NORTHERLY LINE OF SAID LOT 1, BLOCK 12, THE FOLLOWING TWO COURSES AND DISTANCES; 1) NORTHWESTERLY ALONG THE ARC OF SAID CURVE TO THE LEFT, HAVING A RADIUS OF 25.00 FEET, A CENTRAL ANGLE OF 115'59'00", FOR AN ARC LENGTH OF 50.61 FEET TO A POINT OF TANGENCY; 2) SOUTH 89'00'15" WEST 85.00 FEET TO A POINT ON THE EASTERLY RIGHT-OF-WAY LINE OF THE INTRACOASTAL WATERWAY (NEW RIVER SOUND), SAID POINT ALSO BEING THE NORTHWEST CORNER OF SAID LOT 1; THENCE NORTH 24°59'15" EAST ALONG SAID EASTERLY RIGHT-OF-WAY LINE, ALSO BEING THE WESTERLY RIGHT-OF-WAY LINE OF VALENCIA STREET 55.62 FEET TO THE SOUTHWEST CORNER OF AFOREMENTIONED LOT 11, BLOCK 11, ALSO BEING THE NORTHERLY RIGHT-OF-WAY LINE OF SAID VALENCIA STREET; THENCE ALONG SAID SOUTHERLY LINE OF SAID LOT 11 AND SAID NORTHERLY RIGHT-OF-WAY LINE, THE FOLLOW TWO COURSES AND DISTANCES;

1) NORTH 89°00'15" EAST 109.37 FEET TO A POINT OF CURVATURE OF A CIRCULAR CURVE CONCAVE NORTHWESTERLY; 2) NORTHEASTERLY ALONG THE ARC OF SAID CURVE TO THE LEFT, HAVING A RADIUS OF 25.00 FEET, A CENTRAL ANGLE OF 64°01'00", FOR AN ARC LENGTH OF 27.93 FEET TO THE POINT OF BEGINNING.

SAID LANDS LYING AND BEING IN THE CITY OF FORT LAUDERDALE, BROWARD COUNTY, FLORIDA AND CONTAINING 6,659 SQUARE FEET (0.1529 ACRES), MORE OR LESS.