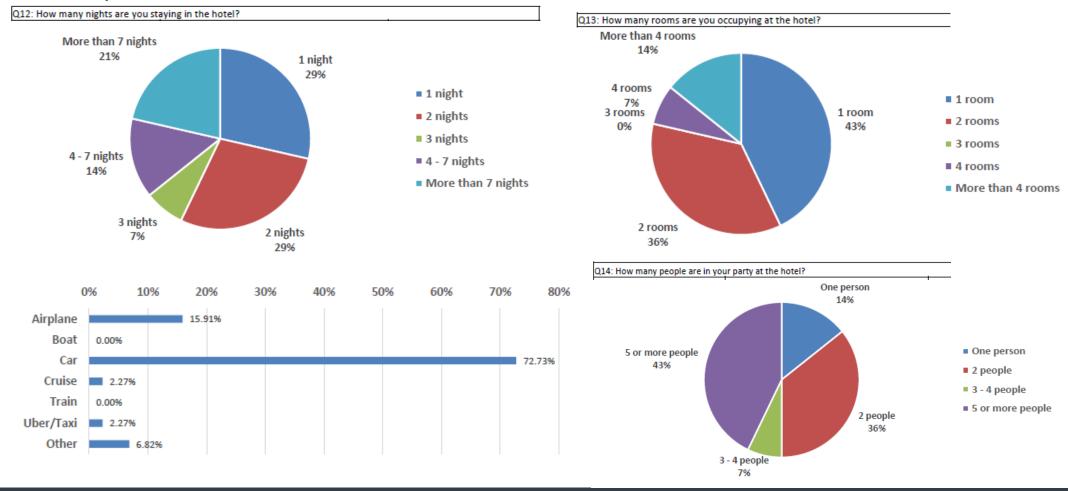

### **Out-of-County Visitors:**

**Out-of-County Visitors:** 

Survey of the Out of County Visitors: Number of nights in a hotel?

Survey taken in the Parade Viewing Area hosting 3,000 in attendance:

21% surveyed stayed 7+ nights / 14% stayed 4+ nights / 58% stayed 1-2 nights