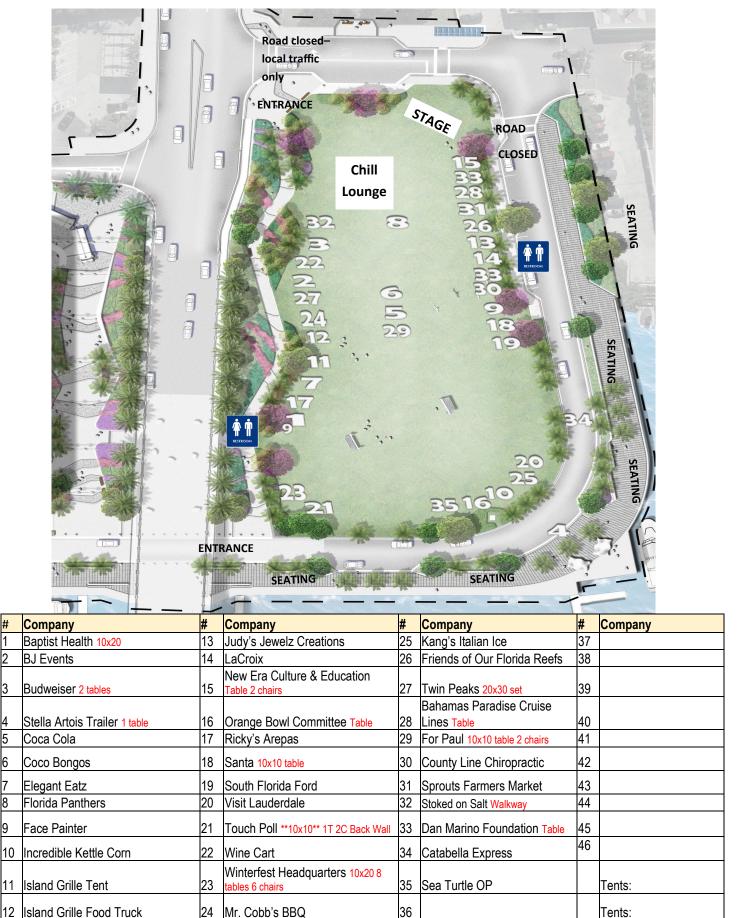

#### 5. Location of Event

Provide description and location map or site plan.

Las Olas Intracoastal Promenade Park. 2021 Site Plan attached