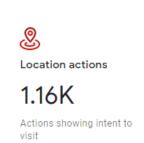

# **DIGITAL** Promotions 2021

**ONLINE PROMOTIONAL SAMPLES** targeting to outside of the county (Google, Facebook, YouTube)

- Vacation with Winterfest 14.5K Impressions / 2.36K Engagement / 1.16K intent to visit action
- Get tickets to see Parade with a Spend the weekend tag 423K Impressions / 199K Engagement
- and see Santa in Fort Lauderdale (not a direct promo to vacation) 7.3K Impressions / 1.1K Engagement

# Digital Samples:

GOOGLE ADS / Vacation Promotion FACEBOOK / INSTAGRAM – Vacation Promotion

Google Vacation Ads: 423K Impressions / 199K Engagement
Video Ads: 14.5K Impressions / 2.36K Engagement / 1.16K intent to visit - action