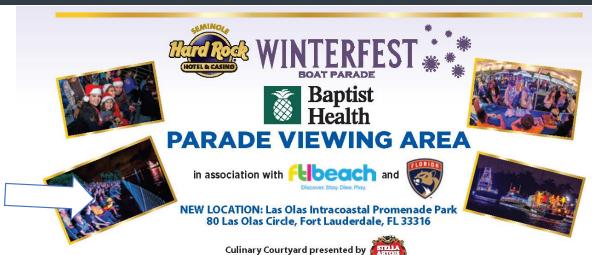

#### PARADE VIEWING AREA

Dec. 11, Gates open at 4 p.m., Parade arrives at 7 p.m., followed by a concert till 10:30 p.m.

NEW LOCATION: Las Olas Intracoasta I Promenade Park 80 Las Olas Cir., Fort Lauderdale, FL 33316 TICKETS: \$25 adults/\$15 children

Baptist Health Parade Viewing Area, in association with the Beach Business Improvement District, and the Florida Panthers, is the perfect location for spectators to enjoya day of fun in a festival atmosphere. Visitors will enjoy the Stella Artois Culinary Courtyard featuring Cora-Cola, LaCroix, Stella Artois and food vendors. Thearea will host a variety of activities, including South Florida Ford, photos with Santa, and live entertainment on the City of Fort Lauderdale stage with Y 100's Frankie P, Big City Dogs, and the Shane Duncan Band. Parade commentary from iHeartMedia talent DJ Drew from Y100 will be heard throughout the area.

### **PARADE ROUTE, DECEMBER 11**

BAPTIST HEALTH PARADE VIEWING AREA

IN ASSOCIATION WITH B.I.D. and THE FLORIDA PANTHERS GATES OPEN AT 4 P.M.

NEW LOCATION: Las Olas Intracoastal Promenade Park

- · Enjoy the Parade from the best seats on land
- Tickets \$25 adults/\$15 children