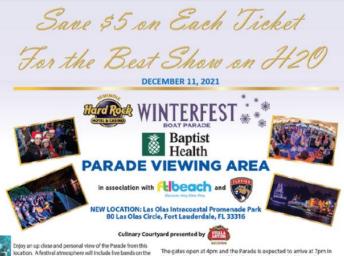

#### PARADE VIEWING AREA

Dec. 11, Gates open at 4 p.m., Parade arrives at 7 p.m., followed by a concert till 10:30 p.m.

NEW LOCATION: Las Olas Intracoasta I Promenade Park 80 Las Olas Cir., Fort Lauderdale, FL 33316 TICKETS: \$25 adults/\$15 children

Baptist Health Parade Viewing Area, in association with the Beach Business Improvement District, and the Florida Panthers, is the perfect location for spectators to enjoya day of fun in a festival atmosphere. Visitors will enjoy the Stella Artois Culinary Courtyard featuring Cora-Cola, LaCroix, Stella Artois and food vendors. Thearea will host a variety of activities, including South Florida Ford, photos with Santa, and live entertainment on the City of Fort Lauderdale stage with Y 100's Frankie P, Big City Dogs, and the Shane Duncan Band. Parade commentary from iHeartMedia talent DJ Drew from Y100 will be heard throughout the area.

### **PARADE ROUTE, DECEMBER 11**

BAPTIST HEALTH PARADE VIEWING AREA

IN ASSOCIATION WITH B.I.D. and THE FLORIDA PANTHERS GATES OPEN AT 4 P.M.

NEW LOCATION: Las Olas Intracoastal Promenade Park

- · Enjoy the Parade from the best seats on land
- Tickets \$25 adults/\$15 children