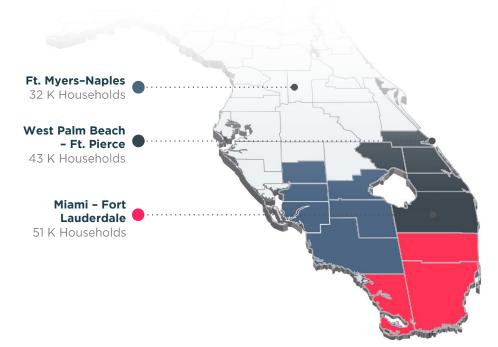

# **Advertising Report 2021**

**ADVERTISING LOCAL MARKET (tri-county):** \$38,373 in advertising on 25 of Hotwire's most viewed networks in entertainment, news and movies; focusing the market message here in **South Florida**.

**ADVERTISING ADDITIONAL MARKETS:** In addition to the tri-county campaign, Winterfest purchased a schedule to increase awareness in other markets (**Naples-Fort Meyers & WPB-Ft Pierce**). Hotwire matched Winterfest's investment and included additional in-kind advertising in both of those DMAs for a total of **\$14,871** in added value.

## **TARGET**

3 DMAs: High Viewability Entertainment | News | Movies

### **SPOTS**

3,985 (1,067) Naples-Ft Myers (1,461) Miami-FTL

(1,457) WPB-Ft Pierce