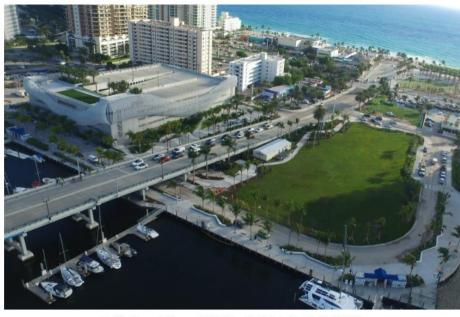

Seminole Hard Rock Winterfest Boat Parade Viewing Area. 1991-1997 Las Olas and the Intracoastal 1997-2019 Hugh Taylor Birch State Park 2021- Las Olas Intracoastal Promenade Park

#### 5. Location of Event

Provide description and location map or site plan.

Las Olas Intracoastal Promenade Park. 2021 Site Plan attached

The Parade is a 51 year old event and viewing locations have been a big part of the celebration. The change of venue in 2021 with adjacent parking was a tremendous appeal to our audience and will make access to the event inclusive. This area is the largest organized viewing area along the 12 mile parade route.