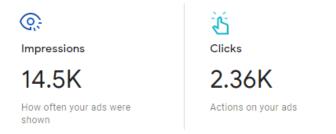

# **DIGITAL** Promotions 2021

**ONLINE PROMOTIONAL SAMPLES** targeting to outside of the county (Google, Facebook, YouTube)

- Vacation with Winterfest 14.5K Impressions / 2.36K Engagement / 1.16K intent to visit action
- Get tickets to see Parade with a Spend the weekend tag 423K Impressions / 199K Engagement
- and see Santa in Fort Lauderdale (not a direct promo to vacation) 7.3K Impressions / 1.1K Engagement

# Digital Samples:

GOOGLE ADS / Vacation Promotion FACEBOOK / INSTAGRAM – Vacation Promotion

Google Vacation Ads: 423K Impressions / 199K Engagement
Video Ads: 14.5K Impressions / 2.36K Engagement / 1.16K intent to visit - action