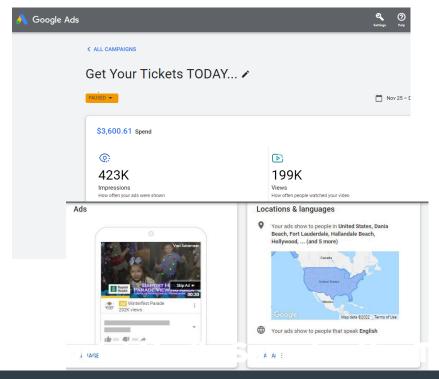

# **DIGITAL** Promotions 2021

**ONLINE PROMOTIONAL SAMPLES** targeting to outside of the county (Google, Facebook, YouTube)

- Vacation with Winterfest 14.5K Impressions / 2.36K Engagement / 1.16K intent to visit action
- Get tickets to see Parade with a Spend the weekend tag 423K Impressions / 199K Engagement
- and see Santa in Fort Lauderdale (not a direct promo to vacation) 7.3K Impressions / 1.1K Engagement

# Digital Samples:

GOOGLE ADS / Vacation Promotion FACEBOOK / INSTAGRAM – Vacation Promotion

Google Vacation Ads: 423K Impressions / 199K Engagement
Video Ads: 14.5K Impressions / 2.36K Engagement / 1.16K intent to visit - action