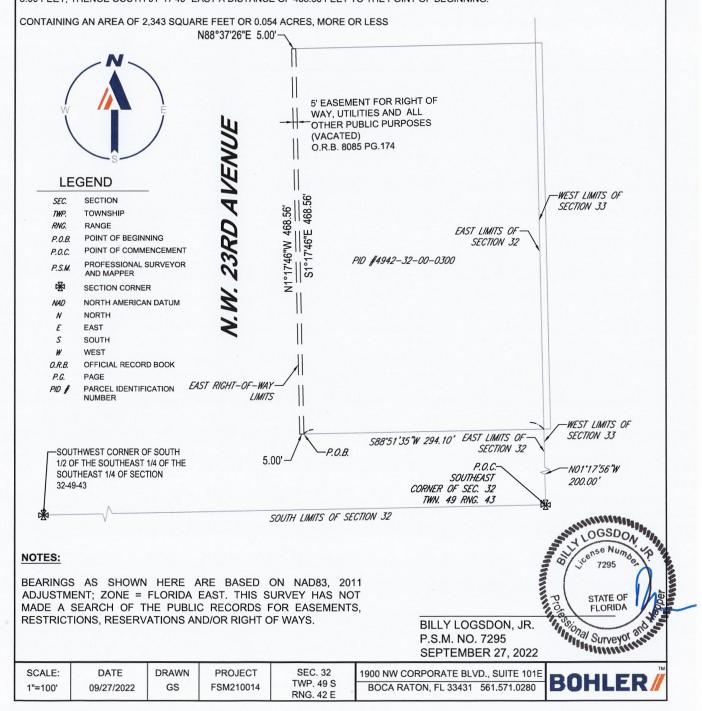

## SKETCH AND DESCRIPTION EASEMENT VACATION

## **LEGAL DESCRIPTION EASEMENT VACATION**

THE FOLLOWING DESCRIBED AREA BEING A PORTION OF SECTION 32, TOWNSHIP 49 SOUTH, RANGE 42 EAST, BROWARD COUNTY, FLORIDA. BEING MORE PARTICULARLY DESCRIBED AS FOLLOWS:

COMMENCE AT THE SOUTHEAST CORNER OF SECTION 32 TOWNSHIP 49 RANGE 43. THENCE NORTH 01°17'56" WEST A DISTANCE OF 200.00 FEET; THENCE SOUTH 88°51'35" WEST A DISTANCE OF 294.10 FEET TO THE POINT OF BEGINNING. THENCE CONTINUING ALONG SAID BEARING FOR A DISTANCE OF 5.00 FEET TO THE EAST RIGHT-OF-WAY LIMITS OF N.W. 23RD AVENUE; THENCE WITH SAID EAST LIMITS NORTH 01°17'46" WEST A DISTANCE OF 468.56 FEET; THENCE DEPARTING SAID EAST LIMITS NORTH 88°37'26" EAST A DISTANCE OF 5.00 FEET; THENCE SOUTH 01°17'46" EAST A DISTANCE OF 468.56 FEET TO THE POINT OF BEGINNING.