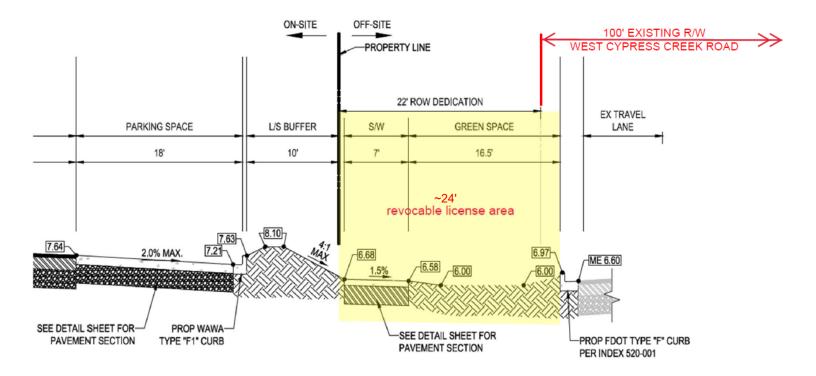

The Tri-Party RLA/AARLA for this project includes improvements to County right-of-way including landscaping and irrigation for approximately 210 LF abutting the north property line of the project on the south side of West Cypress Creek Road, and at the southwest corner of the West Cypress Creek Road & North Powerline Road intersection. The improvement area is approximately 6,550 SF.

These improvements were installed under County Permit #171026001, a copy of which is on file with DSD and that can be made available upon request.

LICENSE AREA

CAM#22-0724 Exhibit 2 Page 1 of 2

CAM#22-0724 Exhibit 2 Page 2 of 2