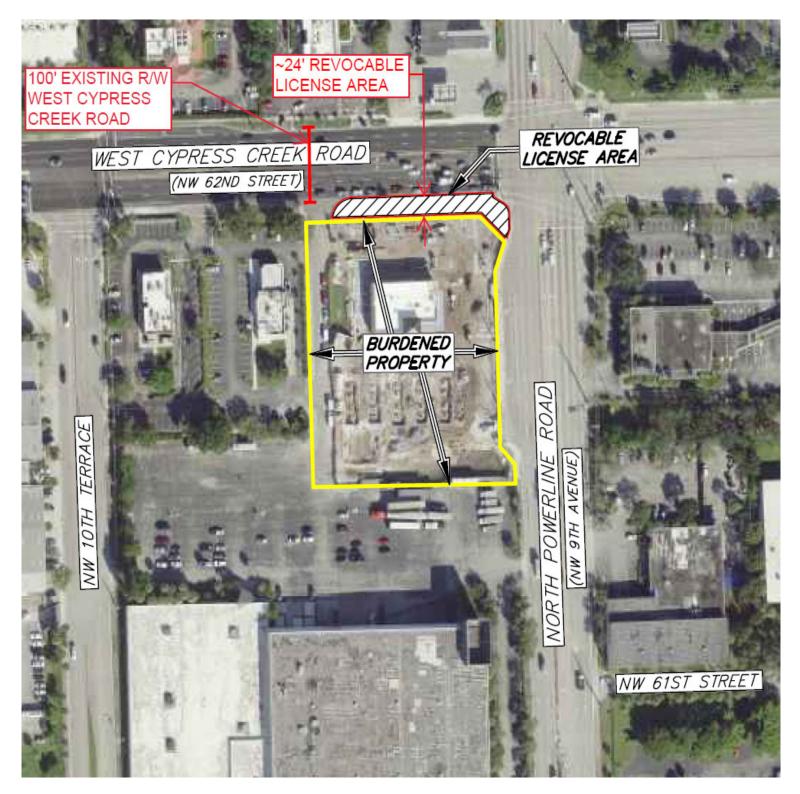

The Tri-Party RLA/AARLA for this project includes improvements to County right-of-way including landscaping and irrigation for approximately 210 LF abutting the north property line of the project on the south side of West Cypress Creek Road, and at the southwest corner of the West Cypress Creek Road & North Powerline Road intersection. The improvement area is approximately 6,550 SF.

These improvements were installed under County Permit #171026001, a copy of which is on file with DSD and that can be made available upon request.

LICENSE AREA

CAM#22-0724 Exhibit 2 Page 1 of 2

CAM#22-0724 Exhibit 2 Page 2 of 2