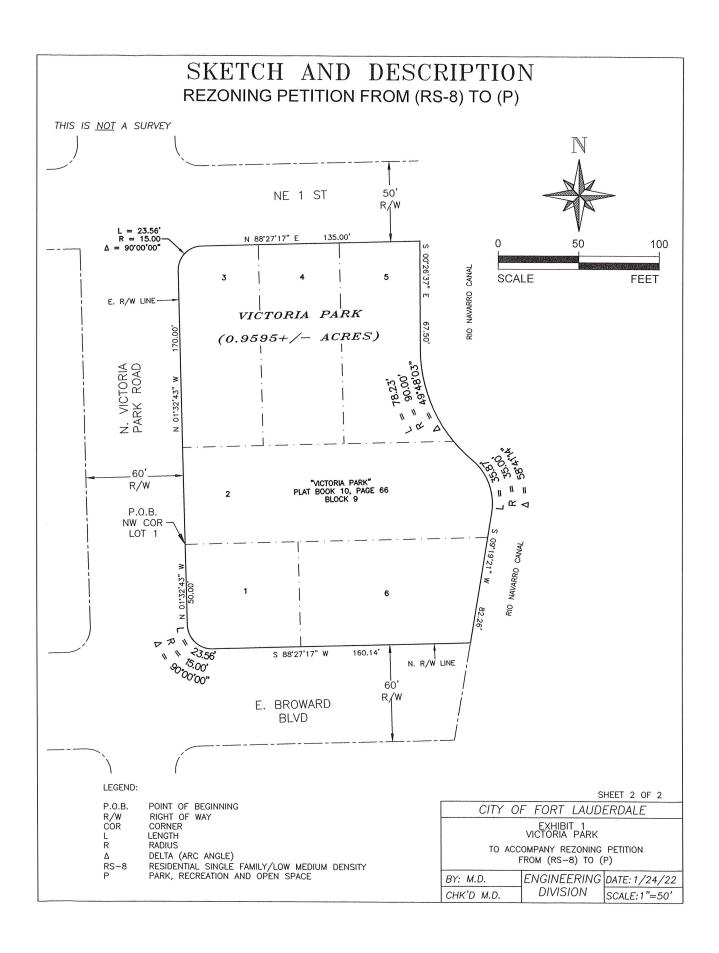

# SKETCH AND DESCRIPTION

REZONING PETITION FROM (RS-8) TO (P)

THIS IS NOT A SURVEY

DESCRIPTION: VICTORIA PARK

ALL OF LOTS 1, 2, 3, 4, 5 AND 6, BLOCK 9, "VICTORIA PARK CORRECTED AMENDED PLAT", ACCORDING TO THE PLAT THEREOF, AS RECORDED IN PLAT BOOK 10, PAGE 66, OF THE PUBLIC RECORDS OF BROWARD COUNTY, FLORIDA.

BEGINNING AT THE NORTHWEST CORNER OF SAID LOT 1; THENCE N 01"32"43" W ON THE WEST LINE OF SAID BLOCK 9 AND BEING THE EAST RIGHT OF WAY LINE OF N. VICTORIA PARK ROAD, A DISTANCE OF 170,00 FEET TO THE POINT OF CURVATURE OF A CIRCULAR CURVE. CONCAVE TO THE SOUTHEAST: THENCE NORTHEASTERLY ALONG THE ARC OF SAID CURVE TO THE RIGHT AND BEING THE EAST LINE OF SAID LOT 3, HAVING A RADIUS OF 15.00 FEET, A CENTRAL ANGLE OF 90'00'00", AN ARC DISTANCE OF 23.56 FEET TO A POINT OF TANGENCY; THENCE N 88'27'17" E, A DISTANCE OF 135.00 FEET TO THE NORTHEAST CORNER OF SAID LOT 5; THENCE S 00'26'37" E, A DISTANCE OF 67.50 FEET; TO THE POINT OF CURVATURE OF A CIRCULAR CURVE, CONCAVE TO THE NORTHEAST; THENCE SOUTHEASTERLY ALONG THE ARC OF SAID CURVE TO THE LEFT, HAVING A RADIUS OF 90.00 FEET, A CENTRAL ANGLE OF 49'48'03", AN ARC DISTANCE OF 78.23 FEET TO A POINT OF REVERSE CURVATURE OF A CIRCULAR CURVE CONCAVE TO THE SOUTHWEST; THENCE SOUTHEASTERLY AND SOUTHWESTERLY ALONG THE ARC OF SAID CURVE TO THE RIGHT, HAVING A RADIUS OF 35.00 FEET, A CENTRAL ANGLE 58'41'14" AND AN ARC DISTANCE OF 35.87 FEET TO A POINT OF TANGENCY; THENCE S 09'19'21" W, A DISTANCE OF 82.26 FEET TO THE SOUTH LINE OF SAID LOT 6 AND BEING THE NORTH RIGHT OF WAY LINE OF E. BROWARD BOULEVARD; THENCE S 88'27'17" W ALONG SAID NORTH RIGHT OF WAY LINE, A DISTANCE OF 160.14 FEET; TO THE POINT OF CURVATURE OF A CIRCULAR CURVE, CONCAVE TO THE NORTHEAST; THENCE NORTHWESTERLY ALONG THE ARC OF SAID CURVE TO THE RIGHT AND BEING THE EAST LINE OF SAID LOT 1, HAVING A RADIUS OF 15.00 FEET, A CENTRAL ANGLE OF 90'00'00", AN ARC DISTANCE OF 23.56 FEET TO A POINT OF TANGENCY: THENCE N 01'32'43" W, A DISTANCE OF 50.00 FEET TO THE POINT OF BEGINNING.

SAID LANDS SITUATE, LYING AND BEING IN THE CITY OF FORT LAUDERDALE, BROWARD COUNTY, FLORIDA. CONTAINING 41,798 SQUARE FEET OR 0.9595 ACRES MORE OR LESS.

#### NOTES:

1)BEARINGS ARE BASED UPON A GRID BEARING OF N 01°32'43" W ALONG THE EAST RIGHT OF WAY LINE OF N. VICTORIA PARK ROAD.

2)THIS IS NOT A SKETCH OF SURVEY AND DOES NOT REPRESENT A FIELD SURVEY.

3)SUBJECT TO EXISTING EASEMENTS, RIGHT—OF WAYS, COVENANTS, RESERVATIONS AND RESTRICTIONS OF RECORD, IF ANY

4)THIS SKETCH IS NOT VALID WITHOUT THE SIGNATURE AND ORIGINAL RAISED SEAL OF A FLORIDA LICENSED SURVEYOR AND MAPPER

5)THIS DOCUMENT CONSISTS OF 2 PAGES AND IS NOT VALID OR COMPLETE WITHOUT ALL PAGES.

SHEET 1 OF 2 CITY OF FORT LAUDERDALE

EXHIBIT 1 VICTORIA PARK

TO ACCOMPANY REZONING PETITION FROM (RS-8) TO (P)

BY: M.D. CHK'D M.D.

DIVISION

ENGINEERING DATE: 1/24/22 SCALE: 1"=50"

I HEREBY CERTIFY THAT THE HEREIN SKETCH AND DESCRIPTION IS TRUE AND CORRECT TO THE BEST OF MY KNOWLEGGE AND BELIEF, PREPARED UNDER MY RESPONSIBLE CHARGE IN ACCORDANCE WITH THE STANDARDS OF PRACTICE IN CHAPTER 5J-17, FLORIDA ADMINISTRATIVE CODES, PURSUANT TO SECTION 472.027.