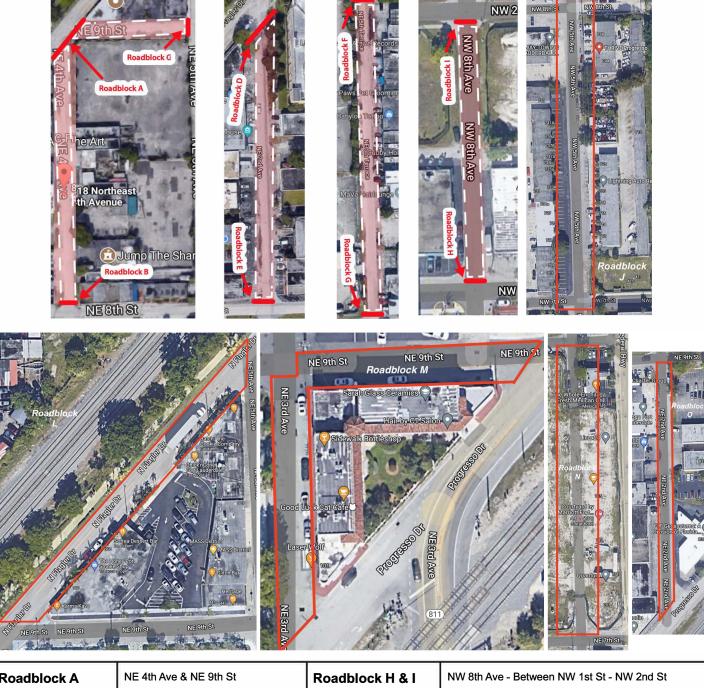

## MASS DISTRICT EVENTS

Road Closure Site Layout

| Roadblock A     | NE 4th Ave & NE 9th St     | Roadblock H & I | NW 8th Ave - Between NW 1st St - NW 2nd St            |
|-----------------|----------------------------|-----------------|-------------------------------------------------------|
| Roadblock B     | NE 4th Ave & NE 8th St     | Roadblock J & K | NW 5th Ave - Between NW 7th St & NW 8th St            |
| Roadblock C     | NE 9th St & NE 5th Ave     | Roadblock L     | N Flagler Dr, between NE 4th Ave & NE 5th Ave         |
| Roadblock D     | NE 2nd Ave & NE Flagler Dr | Roadblock M     | NE 3rd Ave + NE 9th Street, between Progresso Dr      |
| Roadblock E     | NE 2nd Ave N of NE 7th St  | Roadblock N     | NE 5th Terrace, between NE 8th Street & NE 7th Street |
| Roadblock F & G | NE 5th Terrace NE 9th St   | Roadblock O     | NE 2nd Ave, between Progresso Dr & NE 9th Street      |