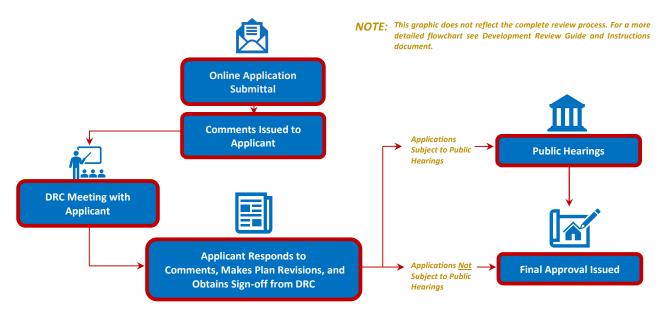

**<u>DRC PROCESS OVERVIEW</u>**: The entire development review process flowchart can be found in the <u>Development Application</u> <u>Guide and Instructions</u> document. Below is a quick reference flowchart with key steps in the process to guide applicants.