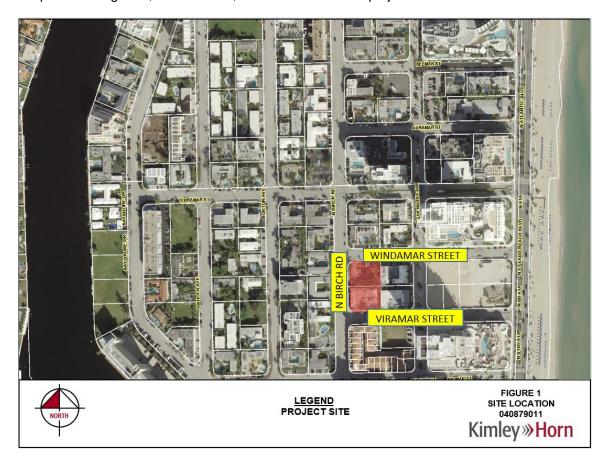

# Dear George:

As requested, Kimley-Horn and Associates, Inc. has completed the following trip generation determination for the proposed residential redevelopment on a site located at 530 North Birch Road in Fort Lauderdale, Florida. The project is proposed to be built on a site that formerly contained 16 hotel rooms. The proposed redevelopment plan will result in the demolition of existing structures on site and the construction of a multi-story building containing a total of 32 multi-family residential units. The red shaded portion of *Figure 1*, shown below, shows the location of project site.