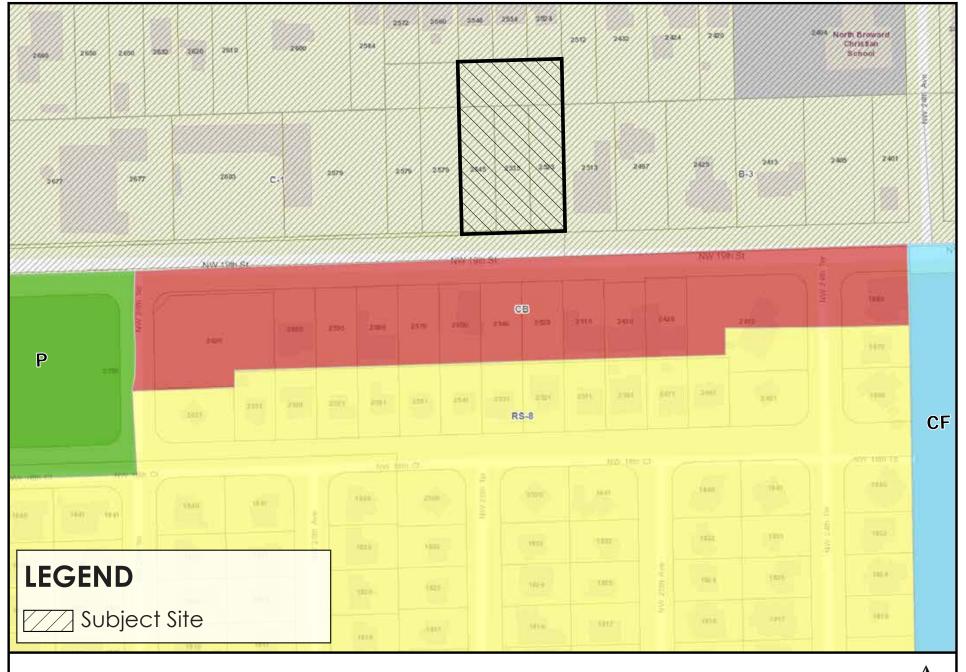

UDP-Z22002 - Dollar General - 2525 NW 19 St

Refer to hard copy for Sprint syn. If

SKETCH AND LEGAL DESCRIPTION OF A PORTION OF BLOCK 2, PLAT OF NORTH WEST LAUDERALE, PB 25, PG 25, FORT LAUDERDALE, BROWARD COUNTY, FLORIDA

REZONING PETITION FROM COMMERCIAL WAREHOUSE DISTRICT (C-1) TO COMMUNITY BUSINESS (CB)