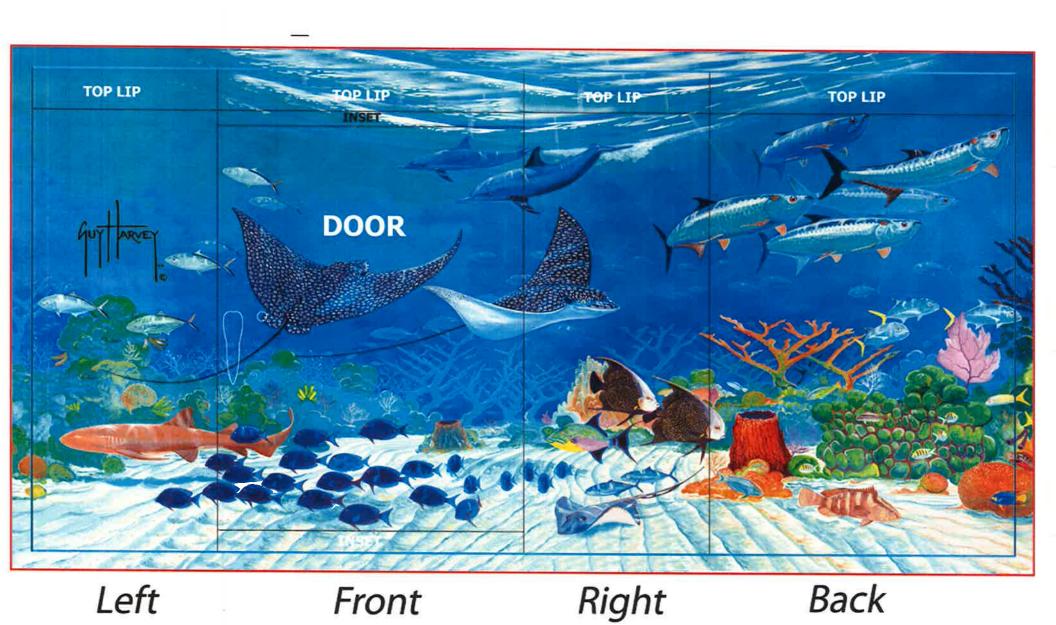

CAM 22-0536 Exhibit 2

Page 2 of 21

Left Front Right Back

MAY 1 7 2022

Permit No. 2022-019 - Mi Approved by:

> CAM 22-0536 Exhibit 2 Page 4 of 21

CAM 22-0536 Exhibit 2 Page 5 of 21

Permit No. 2022-019-M1

MAY 1 7 2022

Permit No. 2022 – 019 – M1 Approved by:

Left

Front

Right

Back

MAY 1 7 2022

Permit No. 2022-019-M Approved by: CAM 22-0536 Exhibit 2 Page 17 of 21