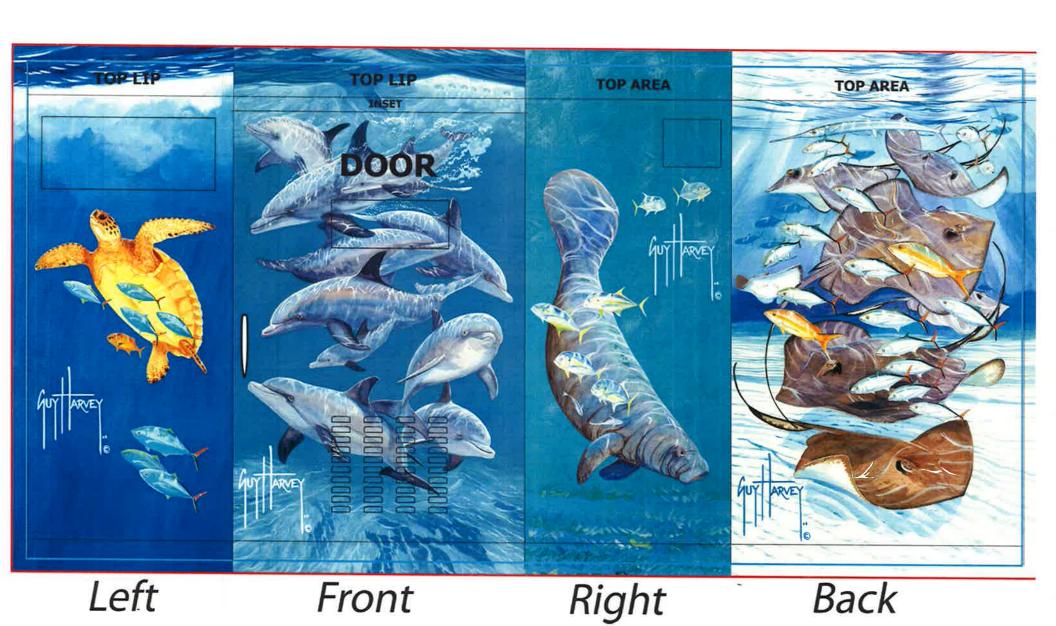

MAY 1 7 2022

Permit No. 2022 – 019 – M1 Approved by:

Left

Front

Right

Back

MAY 1 7 2022

Permit No. 2022-019-M Approved by: CAM 22-0536 Exhibit 2 Page 17 of 21