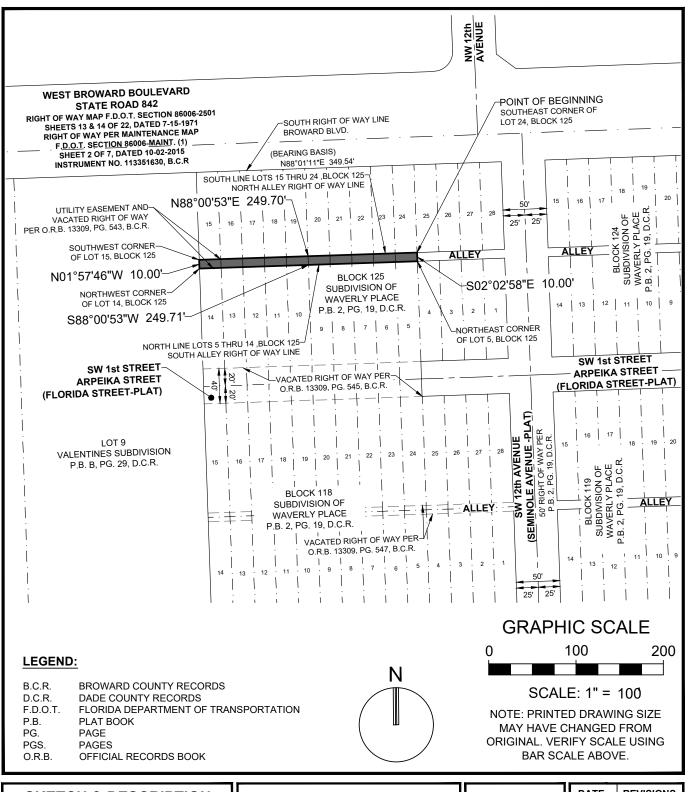

# LEGAL DESCRIPTION: (UTILITY EASEMENT VACATION)

THAT CERTAIN UTILITY EASEMENT AS DESCRIBED IN OFFICIAL RECORDS BOOK 13309, PAGE 543, OF THE PUBLIC RECORDS OF BROWARD COUNTY, FLORIDA LYING OVER A PORTION OF THAT CERTAIN 10' RIGHT OF WAY FOR AN ALLEY LYING BETWEEN LOTS 5 THROUGH 24, INCLUSIVE, BLOCK 125, SUBDIVISION OF WAVERLY PLACE, ACCORDING TO THE PLAT THEREOF, AS RECORDED IN PLAT BOOK 2, PAGE 19 OF THE PUBLIC RECORDS OF DADE COUNTY, FLORIDA, BEING MORE PARTICULARLY DESCRIBED AS FOLLOWS:

BEGINNING AT THE SOUTHEAST CORNER OF SAID LOT 24, BLOCK 125; THENCE SOUTH 02°02'58" EAST, 10.00 FEET TO THE NORTHEAST CORNER OF SAID LOT 5, BLOCK 125; THENCE SOUTH 88°00'53" WEST ALONG THE NORTH LINE OF SAID LOTS 5 THRU 14, BLOCK 125, 249.71 FEET TO THE NORTHWEST CORNER OF SAID LOT 14, BLOCK 125; THENCE NORTH 01°57'46" WEST, 10.00 FEET TO THE SOUTHWEST CORNER OF SAID LOT 15, BLOCK 125; THENCE NORTH 88°00'53" EAST, ALONG THE SOUTH LINE OF SAID LOTS 15 THRU 24, BLOCK 125, 249.70 FEET TO THE POINT OF BEGINNING.

SAID LAND SITUATED AND LYING IN THE CITY OF FORT LAUDERDALE, BROWARD COUNTY, FLORIDA, AND CONTAINING 2,497 SQUARE FEET OR 0.057 ACRES MORE OR LESS.

LOCATION MAP: NOT TO SCALE

#### **SURVEY NOTES:**

- 1. THE LEGAL DESCRIPTION SHOWN HEREON WAS PREPARED BY THE SURVEYOR.
- 2. KEITH AND ASSOCIATES, INC. CERTIFICATE OF AUTHORIZATION NUMBER IS L.B.#6860.
- 3. NOT VALID WITHOUT THE ORIGINAL SIGNATURE AND SEAL OR AN ENCRYPTED DIGITAL SIGNATURE OF A FLORIDA PROFESSIONAL SURVEYOR AND MAPPER.
- 4. IT IS A VIOLATION OF THE STANDARDS OF PRACTICE RULE 5J-17 OF THE FLORIDA ADMINISTRATIVE CODE, TO ALTER THIS SKETCH AND DESCRIPTION WITHOUT THE EXPRESSED PRIOR WRITTEN CONSENT OF THE SURVEYOR. ADDITIONS AND DELETIONS MADE TO THE FACE OF THIS SKETCH AND DESCRIPTION WILL MAKE THIS DOCUMENT INVALID.
- 5. THIS SKETCH AND DESCRIPTION DOES NOT CONSTITUTE A BOUNDARY SURVEY.
- 6. BEARINGS SHOWN HEREON ARE BASED ON AN ASSUMED BEARING OF NORTH 88°01'11" EAST ALONG THE SOUTH RIGHT OF WAY LINE OF WEST BROWARD BOULEVARD (STATE ROAD 842).
- 7. LANDS SHOWN HEREON WERE NOT ABSTRACTED FOR RIGHTS OF WAY, EASEMENTS, OWNERSHIP, OR OTHER INSTRUMENTS OF RECORD
- 8. THE INTENDED DISPLAY SCALE FOR THIS SKETCH IS 1"= 100' OR SMALLER.

# **SKETCH & DESCRIPTION**

THAT CERTAIN UTILITY EASEMENT AS DESCRIBED IN OFFICIAL RECORDS BOOK 13309, PAGE 543, OF THE PUBLIC RECORDS OF BROWARD COUNTY, FLORIDA LYING OVER A PORTION OF THAT CERTAIN 10' RIGHT OF WAY FOR AN ALLEY LYING BETWEEN LOTS 5 THROUGH 24, BLOCK 125, OF SUBDIVISION OF WAVERLY PLACE P.B. 2, PG. 19, D.C.R.