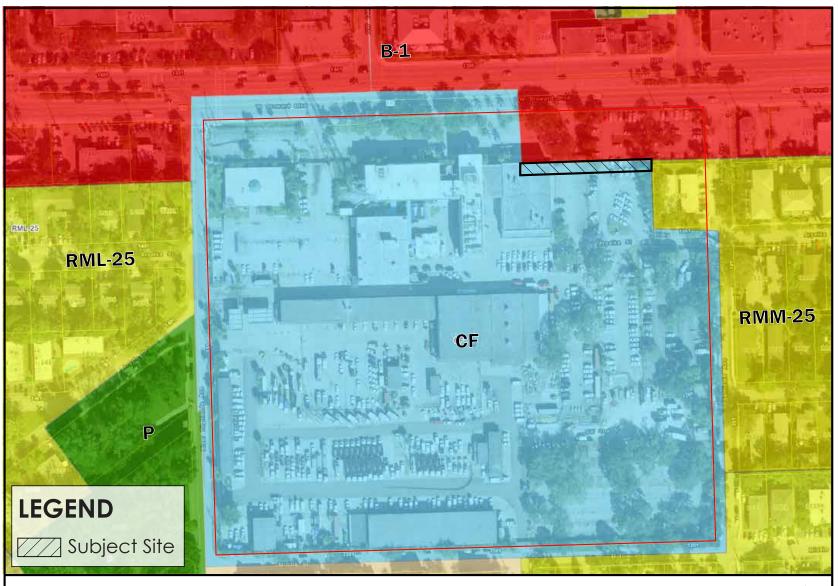

UDP-EV22005 - Police Headquarters Easement Vacation

# LEGAL DESCRIPTION: (UTILITY EASEMENT VACATION)

THAT CERTAIN UTILITY EASEMENT AS DESCRIBED IN OFFICIAL RECORDS BOOK 13309, PAGE 543, OF THE PUBLIC RECORDS OF BROWARD COUNTY, FLORIDA LYING OVER A PORTION OF THAT CERTAIN 10' RIGHT OF WAY FOR AN ALLEY LYING BETWEEN LOTS 5 THROUGH 24, INCLUSIVE, BLOCK 125, SUBDIVISION OF WAVERLY PLACE, ACCORDING TO THE PLAT THEREOF, AS RECORDED IN PLAT BOOK 2, PAGE 19 OF THE PUBLIC RECORDS OF DADE COUNTY, FLORIDA, BEING MORE PARTICULARLY DESCRIBED AS FOLLOWS:

BEGINNING AT THE SOUTHEAST CORNER OF SAID LOT 24, BLOCK 125; THENCE SOUTH 02°02'58" EAST, 10.00 FEET TO THE NORTHEAST CORNER OF SAID LOT 5, BLOCK 125; THENCE SOUTH 88°00'53" WEST ALONG THE NORTH LINE OF SAID LOTS 5 THRU 14, BLOCK 125, 249.71 FEET TO THE NORTHWEST CORNER OF SAID LOT 14, BLOCK 125; THENCE NORTH 01°57'46" WEST, 10.00 FEET TO THE SOUTHWEST CORNER OF SAID LOT 15, BLOCK 125; THENCE NORTH 88°00'53" EAST, ALONG THE SOUTH LINE OF SAID LOTS 15 THRU 24, BLOCK 125, 249.70 FEET TO THE POINT OF BEGINNING.

SAID LAND SITUATED AND LYING IN THE CITY OF FORT LAUDERDALE, BROWARD COUNTY, FLORIDA, AND CONTAINING 2,497 SQUARE FEET OR 0.057 ACRES MORE OR LESS.

LOCATION MAP: NOT TO SCALE