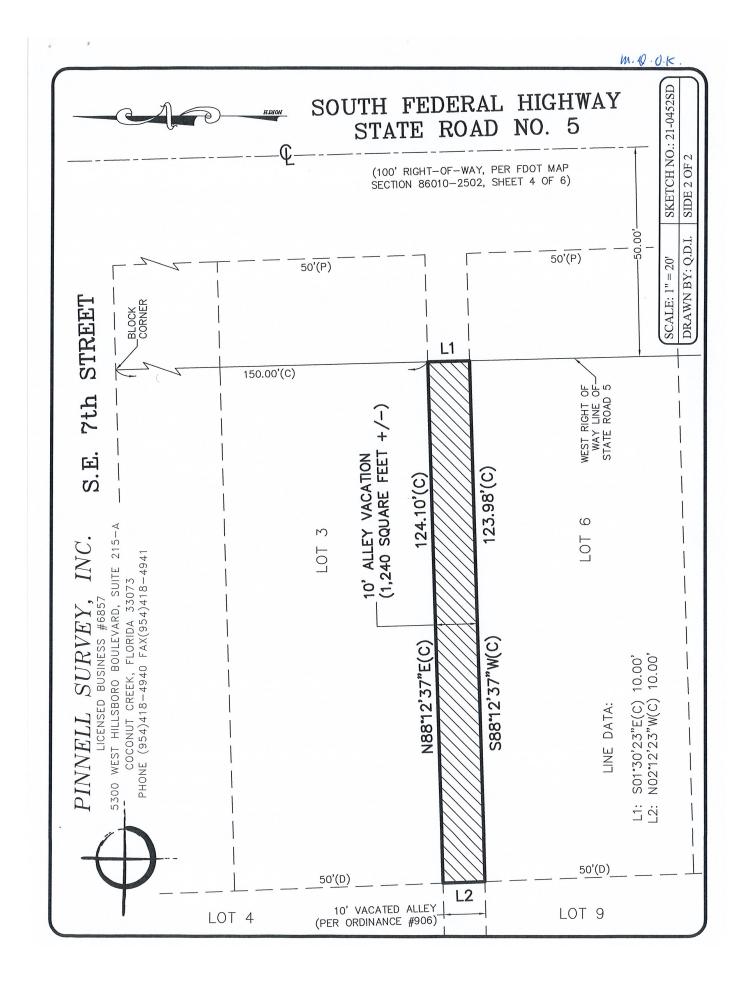

#### **10 FOOT ALLEY VACATION**

#### LEGAL DESCRIPTION:

ALL OF THE 10 FOOT ALLEY RIGHT OF WAY SITUATED BETWEEN LOTS 3 AND 6 OF FISHER SUBDIVISION, LOT 1, BLOCK 58, OF THE TOWN OF FORT LAUDERDALE, FLORIDA, ACCORDING TO THE PLAT THEREOF, RECORDED IN PLAT BOOK 1, PAGE 34, OF THE PUBLIC RECORDS OF DADE COUNTY, FLORIDA, LESS THAT PORTION OF SAID LOTS 3 AND 6 TAKEN FOR STREET WIDENING FOR STATE ROAD 5.

SAID LANDS SITUATE, LYING AND BEING IN BROWARD COUNTY, FLORIDA AND CONTAINS 1,240 SQUARE FEET MORE OR LESS.

### **LEGEND & ABBREVIATIONS:**

- **€** − CENTERLINE
- C CALCULATED
- P PLAT CALL
- P.B. PLAT BOOK
- PG. PAGE
- FDOT FLORIDA DEPARTMENT OF TRANSPORTATION