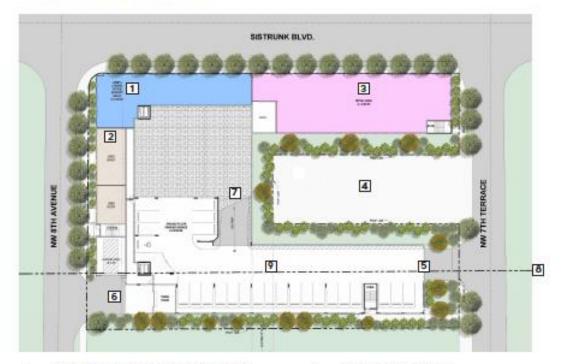

## SITE PLAN + LANDSCAPE PLAN GROUND FLOOR

- Sistrunk View Lobby & Management Office
- Ground floor apartment units 2
- 3 Retall Area
- 4 BI-Ads, Inc. Property

- 5
- Parking Garage Entrance Trash Pick-up & Loading Area
- 7 Ramp to Upper Level Parking
- 8 Zoning Change Line
- 9 24 Shared Parking Spaces

BidDync

6

SK-1.00