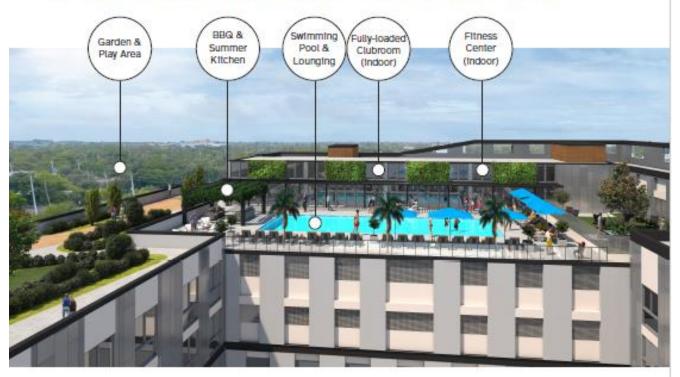

Bedroom/ 1-Bathroom Apartments 11 2-Bedroom/2-Bathroom Apartments
- 24 Parking Spaces (Exclusively Residential)

5/6/2022 BidSync



### FLOOR PLAN & LANDSCAPE PLAN: LEVEL 6





5/6/2022 BidSync

City of Fort Lauderdale 12842-025

## AERIAL LOOKING SOUTHEAST



## NORTHEAST CORNER



City of Fort Lauderdale 12642-925

## N.E. CORNER PEDESTRIAN CLOSE-UP





Inspirational images of ideal local retail, concepts for Sistnink View's ground floor, 58/2022



## NORTHWEST CORNER



56/2022 BidSync p. 223

City of Fort Laudendale 12843-925

## N.W. CORNER PEDESTRIAN CLOSE-UP







Actual photographs of the entrance and lobby areas of Village View, HTG's most recently completed development in Fort Lauderdale.

p. 224

City of Fort Lauderdale 12942-025

## RESIDENTIAL AMENITIES - 6TH FLOOR DECK



## NORTHEAST CORNER - NIGHT VIEW



880000 Refine n 20

### PHOTOGRAPHS OF COMMON AREA AMENITIES IN HTG DEVELOPMENTS:













### PHOTOGRAPHS OF RENTAL UNIT INTERIORS IN HTG DEVELOPMENTS: