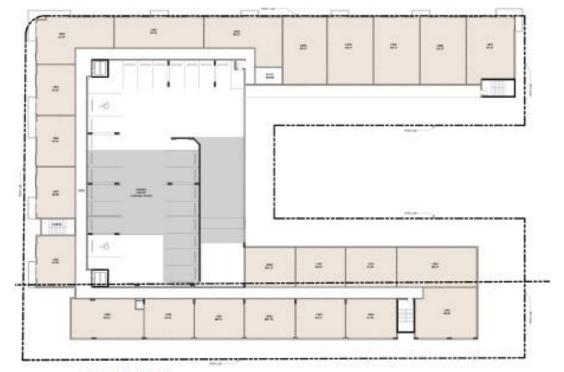

# **EXHIBIT 10**

## SITE PLAN + LANDSCAPE PLAN GROUND FLOOR

- Sistrunk View Lobby & Management Office
- Ground floor apartment units 2
- 3 Retall Area
- 4 BI-Ads, Inc. Property

- 5
- Parking Garage Entrance Trash Pick-up & Loading Area
- 7 Ramp to Upper Level Parking
- 8 Zoning Change Line
- 9 24 Shared Parking Spaces

BidDync

6

SK-1.00