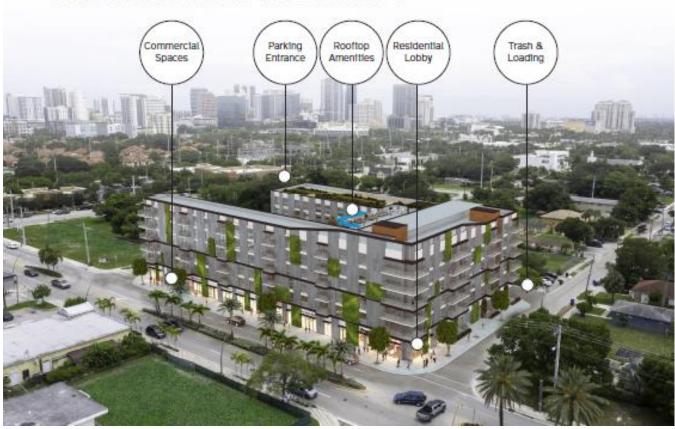

OOR



- Sistrunk View Lobby & Management Office
- Ground floor apartment units 2
- 3 Retall Area
- 4 BI-Ads, Inc. Property

- 5
- Parking Garage Entrance Trash Pick-up & Loading Area
- 7 Ramp to Upper Level Parking
- 8 Zoning Change Line
- 9 24 Shared Parking Spaces

BidDync

6



SK-1.00

## FLOOR PLANS: LEVELS 2-4



#### EACH FLOOR HAS:

- 12 1-Bedroom/ 1-Bathroom Apartments 11 2-Bedroom/2-Bathroom Apartments
- 23 Parking Spaces (Exclusively Residential)

5/6/2022 BidSync



## FLOOR PLAN: LEVEL 5



#### THIS FLOOR HAS:

- 12 1-Bedroom/ 1-Bathroom Apartments 11 2-Bedroom/2-Bathroom Apartments
- 24 Parking Spaces (Exclusively Residential)

5/6/2022 BidSync



### FLOOR PLAN & LANDSCAPE PLAN: LEVEL 6





5/6/2022 BidSync

City of Fort Lauderdale 12842-025

## AERIAL LOOKING SOUTHEAST



## NORTHEAST CORNER



City of Fort Lauderdale 12642-925

## N.E. CORNER PEDESTRIAN CLOSE-UP





Inspirational images of ideal local retail, concepts for Sistnink View's ground floor, 58/2022



## NORTHWEST CORNER



56/2022 BidSync p. 223

City of Fort Laudendale 12843-925

## N.W. CORNER PEDESTRIAN CLOSE-UP







Actual photographs of the entrance and lobby areas of Village View, HTG's most recently completed development in Fort Lauderdale.

p. 224

City of Fort Lauderdale 12942-025

## RESIDENTIAL AMENITIES - 6TH FLOOR DECK



## NORTHEAST CORNER - NIGHT VIEW



880000 Refine n 20

### PHOTOGRAPHS OF COMMON AREA AMENITIES IN HTG DEVELOPMENTS:













### PHOTOGRAPHS OF RENTAL UNIT INTERIORS IN HTG DEVELOPMENTS: